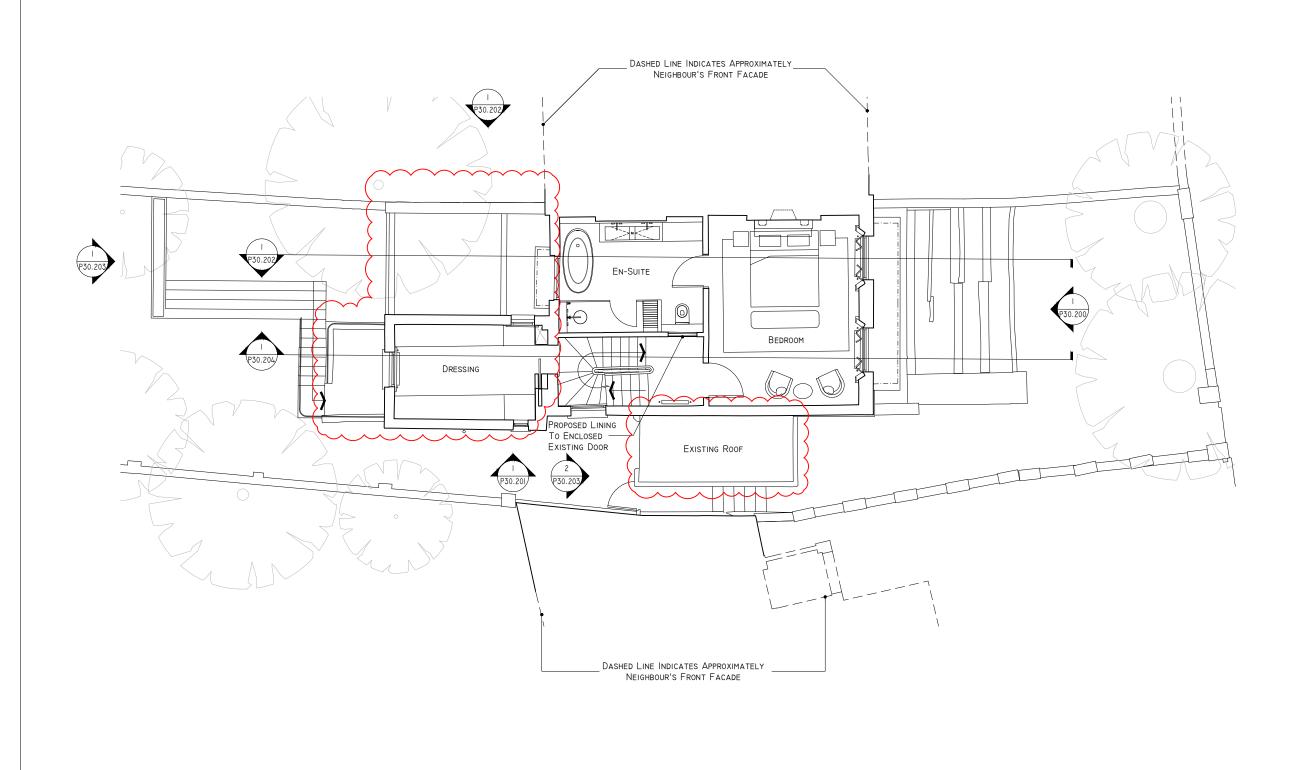

PROPOSED FIRST FLOOR PLAN Scale: 1:100 @A3

| REV                      | DATE                                            | DESCI               | RIPTION                                                           |                                      |
|--------------------------|-------------------------------------------------|---------------------|-------------------------------------------------------------------|--------------------------------------|
| A<br>B                   | 28/04/23<br>03/05/23                            |                     | ORMATION                                                          |                                      |
| 5                        | 00/00/20                                        |                     | IONS AMENDED                                                      |                                      |
|                          |                                                 |                     |                                                                   |                                      |
|                          |                                                 |                     |                                                                   |                                      |
|                          |                                                 |                     |                                                                   |                                      |
|                          |                                                 |                     |                                                                   |                                      |
|                          |                                                 |                     |                                                                   |                                      |
| N                        | OTES:                                           |                     |                                                                   |                                      |
|                          |                                                 |                     | NAL BRICKWORK,<br>EXTERNAL BALC                                   |                                      |
|                          |                                                 | ES TO BE            | Repaired IF Rec                                                   |                                      |
|                          | 0112200 017                                     |                     |                                                                   |                                      |
|                          | EY:                                             |                     |                                                                   |                                      |
|                          | $\leq$                                          | PROPOSE             | D SERVICES RISE                                                   | R                                    |
|                          |                                                 |                     |                                                                   |                                      |
|                          |                                                 |                     |                                                                   |                                      |
|                          |                                                 |                     |                                                                   |                                      |
|                          |                                                 |                     |                                                                   |                                      |
|                          |                                                 |                     |                                                                   |                                      |
|                          |                                                 |                     |                                                                   |                                      |
|                          |                                                 |                     |                                                                   |                                      |
|                          |                                                 |                     |                                                                   |                                      |
|                          |                                                 |                     |                                                                   |                                      |
|                          |                                                 |                     |                                                                   |                                      |
|                          |                                                 |                     |                                                                   |                                      |
|                          |                                                 |                     |                                                                   |                                      |
|                          |                                                 |                     |                                                                   |                                      |
|                          |                                                 |                     |                                                                   |                                      |
|                          |                                                 |                     |                                                                   |                                      |
|                          |                                                 |                     |                                                                   |                                      |
|                          |                                                 |                     |                                                                   |                                      |
|                          |                                                 |                     |                                                                   |                                      |
|                          |                                                 |                     |                                                                   |                                      |
|                          |                                                 |                     |                                                                   |                                      |
|                          |                                                 |                     |                                                                   |                                      |
|                          |                                                 |                     |                                                                   |                                      |
|                          |                                                 |                     |                                                                   |                                      |
|                          |                                                 |                     |                                                                   |                                      |
|                          |                                                 |                     |                                                                   |                                      |
|                          |                                                 |                     |                                                                   |                                      |
|                          |                                                 |                     |                                                                   |                                      |
|                          |                                                 |                     |                                                                   |                                      |
|                          |                                                 |                     |                                                                   |                                      |
|                          |                                                 |                     |                                                                   |                                      |
|                          |                                                 |                     |                                                                   |                                      |
|                          |                                                 |                     |                                                                   |                                      |
|                          |                                                 |                     |                                                                   |                                      |
| Л                        | ) = ^                                           | <u>ы</u> т 1        | THIRD FLO<br>91 WIMPO                                             | LE STREET.                           |
| Æ                        | ) EC                                            | 11 6 1              | LONDON<br>+44 (0) 20                                              | W1G 0EF<br>7349 9610<br>NDON.COM     |
| DO NOT SCA               | LE FROM THIS DRAWING                            | ALL DIMENSIONS TO S | E CHECKED ON SITE PRIOR TO COMP                                   | IENCEMENT OF ANY                     |
| WORKS OR P<br>ELEMENTS M | REPARATION OF SHOP DRA<br>UST ALWAYS BE CHECKED | WINGS. THE SIZING A | IND DIMENSIONS OF ALL STRUCTURA<br>ANT ENGINEERS DRAWINGS, THIS D | AL AND SERVICE<br>RAWING IS TO BE RE |
| PROJECT                  | ALLY, THE ABOVE STATEM                          | ENTS ALSO APPLY.    | Ion. IF this drawing has been t<br>© echlin 2015                  |                                      |
|                          | LOUCESTER                                       | R CRESCI            | ENT, LONDON, I                                                    | NWI 7DL                              |
| DRAWING                  |                                                 |                     |                                                                   |                                      |
|                          | OSED FIRS                                       | T FLOOR             | PLAN                                                              |                                      |
| status<br>ISSUE          |                                                 |                     |                                                                   | _                                    |
| SCALE                    | ED FOR PLA                                      | ANNING A            | PPLICATION                                                        |                                      |
|                          |                                                 | JOB NUMBER          | DRAWN BY                                                          |                                      |
| 1:100<br>DRAWING         | @A3                                             |                     |                                                                   | CHECKED<br>SC<br>REVISION            |