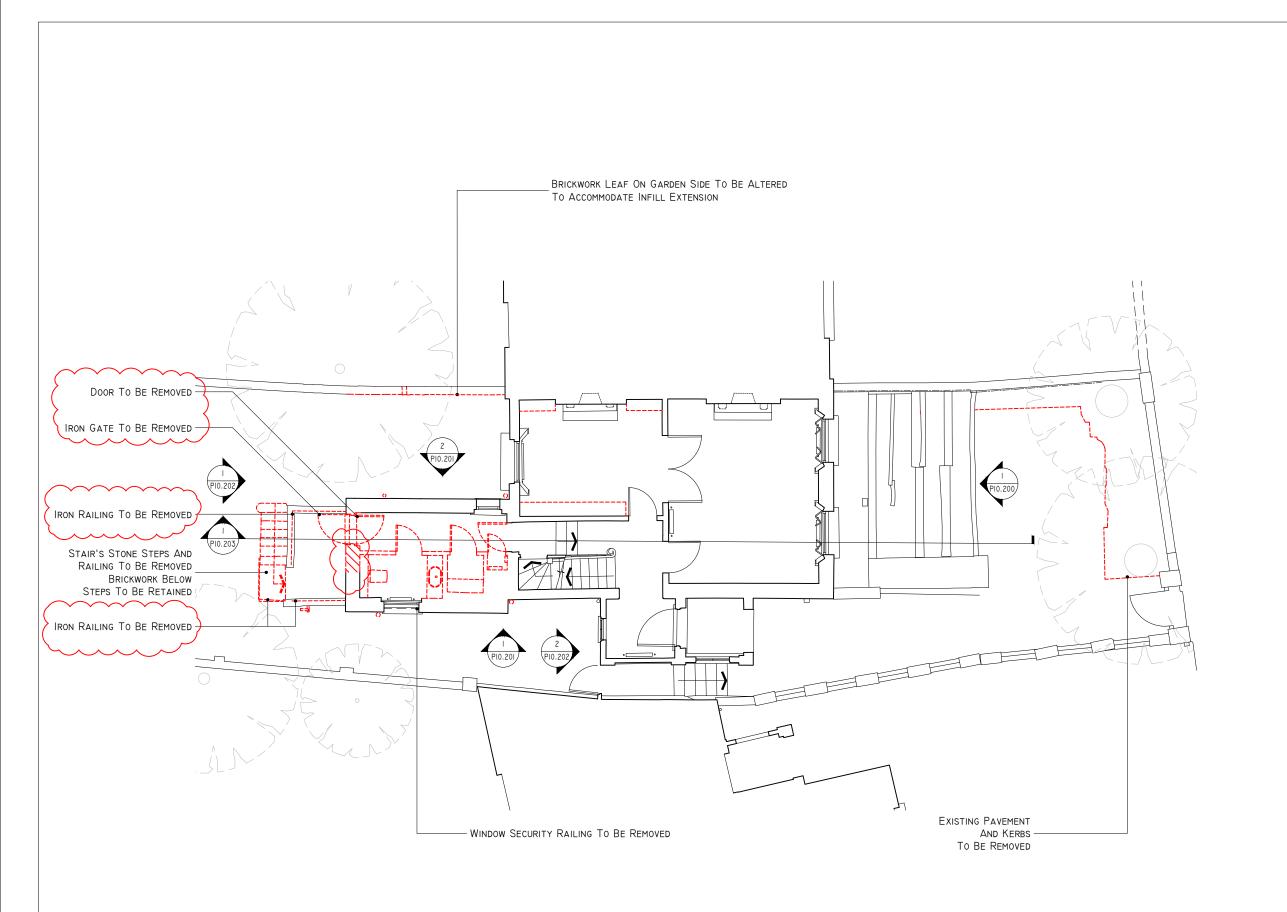

## NOTES

I. ALL EXISTING MODERN INTERNAL FLOOR FINISHES IN MAIN ROOMS TO BE REMOVED

KEY:

----- PROPOSED ALTERATIONS

PROPOSED ALTERATIONS TO THE FABRIC

35 GLOUCESTER CRESCENT, LONDON, NWI 7DL

EXISTING GROUND FLOOR PLAN + ALTERATIONS

EXISTING GROUND FLOOR PLAN + ALTERATIONS SCALE: 1:100 @A3

SCALE: 1:100