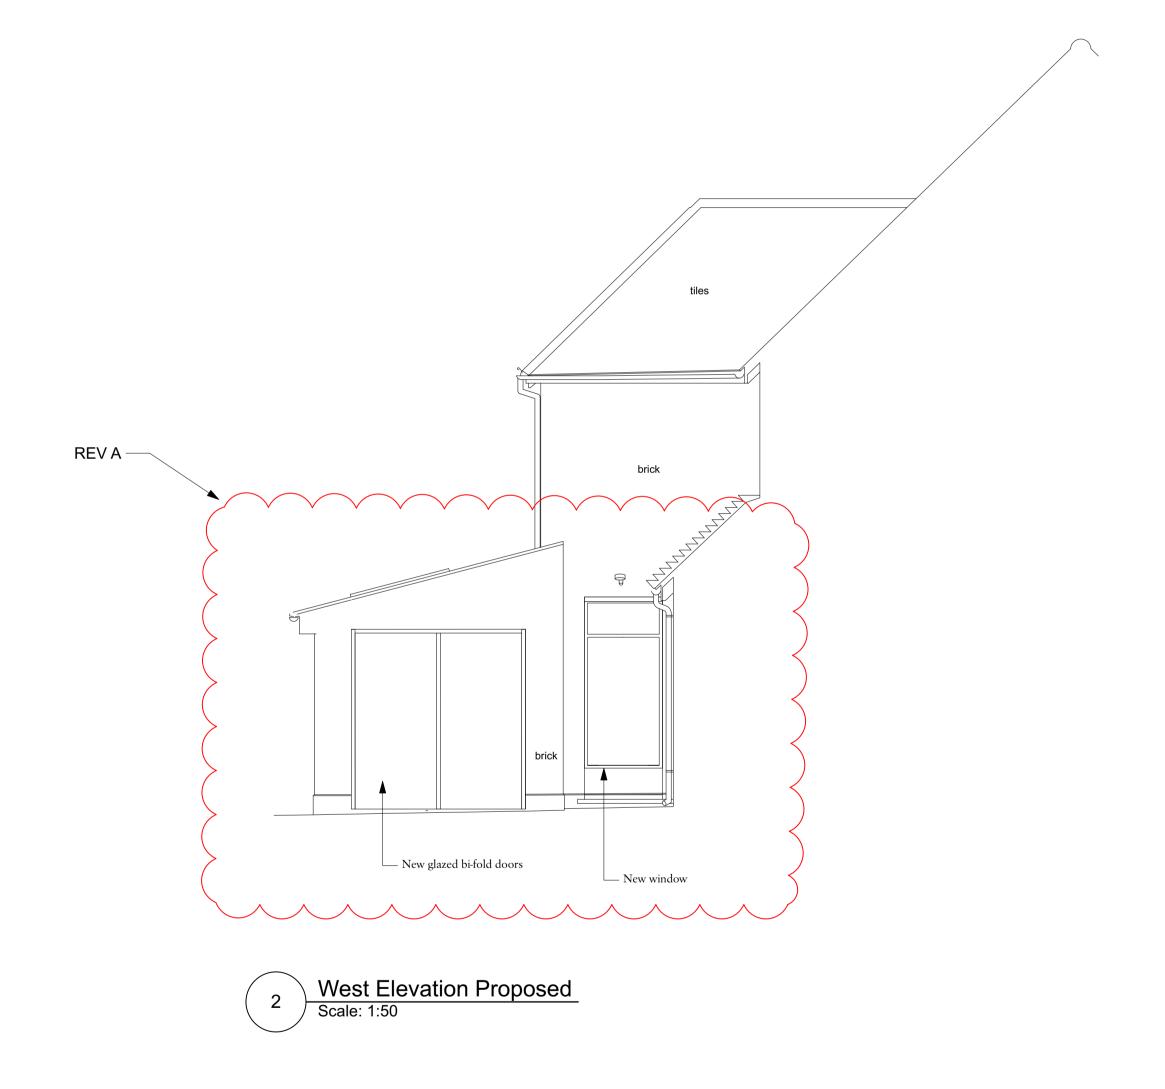

## Charlton Brown Architecture & Interiors

The Belvedere, 2 Back Lane, Hampstead, London, NW3 1HL Telephone +44(0)20 7794 1234 Email office@charltonbrown.com Website www.charltonbrown.com

| Client            |                |          |
|-------------------|----------------|----------|
| Stephanie and Dan | iel Jacoel     |          |
| Project           |                |          |
| 21 Briardale Gard | lens, NW3 7PN  |          |
| Drawing Title     |                |          |
| West Elevation    |                |          |
| Date              | Drawn          | Checked  |
| 19/01/2023        | AW             | SI       |
| Scale             |                |          |
| 1:50              |                |          |
| Issue Status      |                |          |
|                   |                |          |
| Project Number    | Drawing Number | Revision |
| 22020             | 303            | А        |