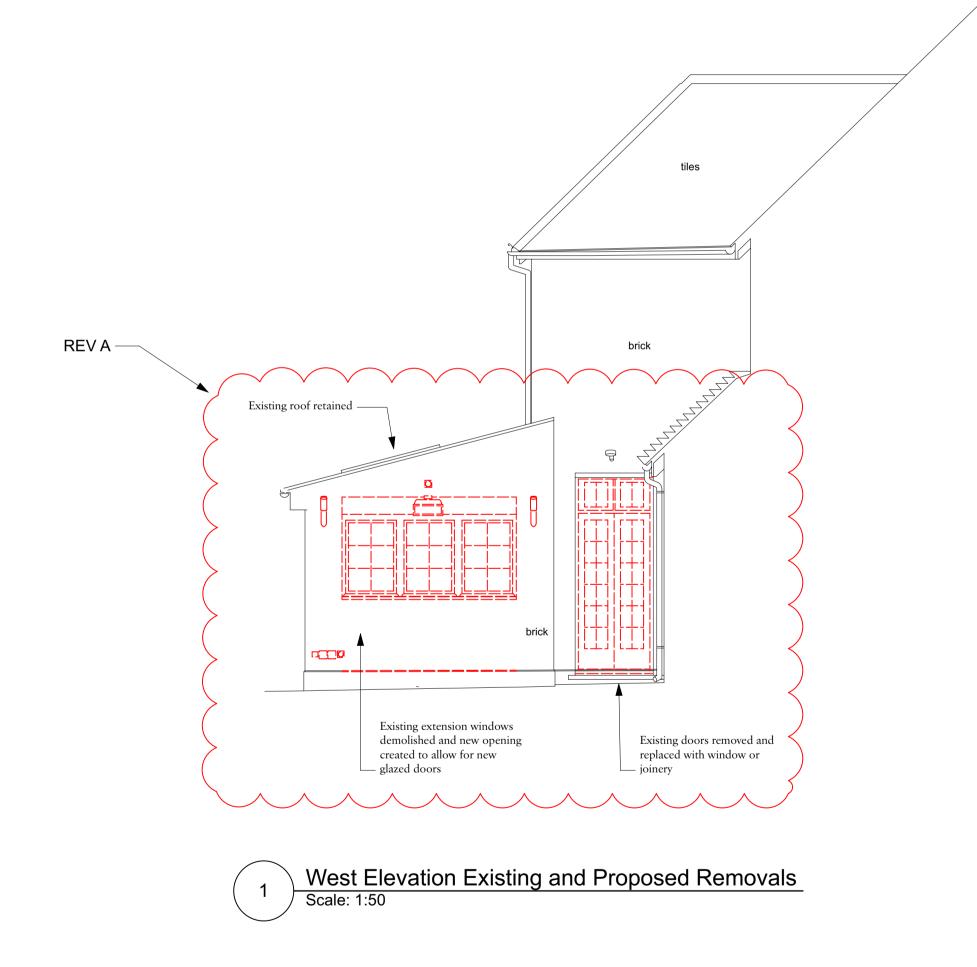

In the event of any detail or dimensional conflict between Charlton Brown Architects drawings, the matter must be referred back to Charlton Brown Architects for clarification

| KEY:                | 0        | 0.5      | 1            | 2m |
|---------------------|----------|----------|--------------|----|
| Proposed Demolition |          |          |              |    |
|                     |          |          | $\checkmark$ |    |
|                     | REVI     | SIO      | ΝA           |    |
|                     | $\wedge$ | $\wedge$ |              |    |