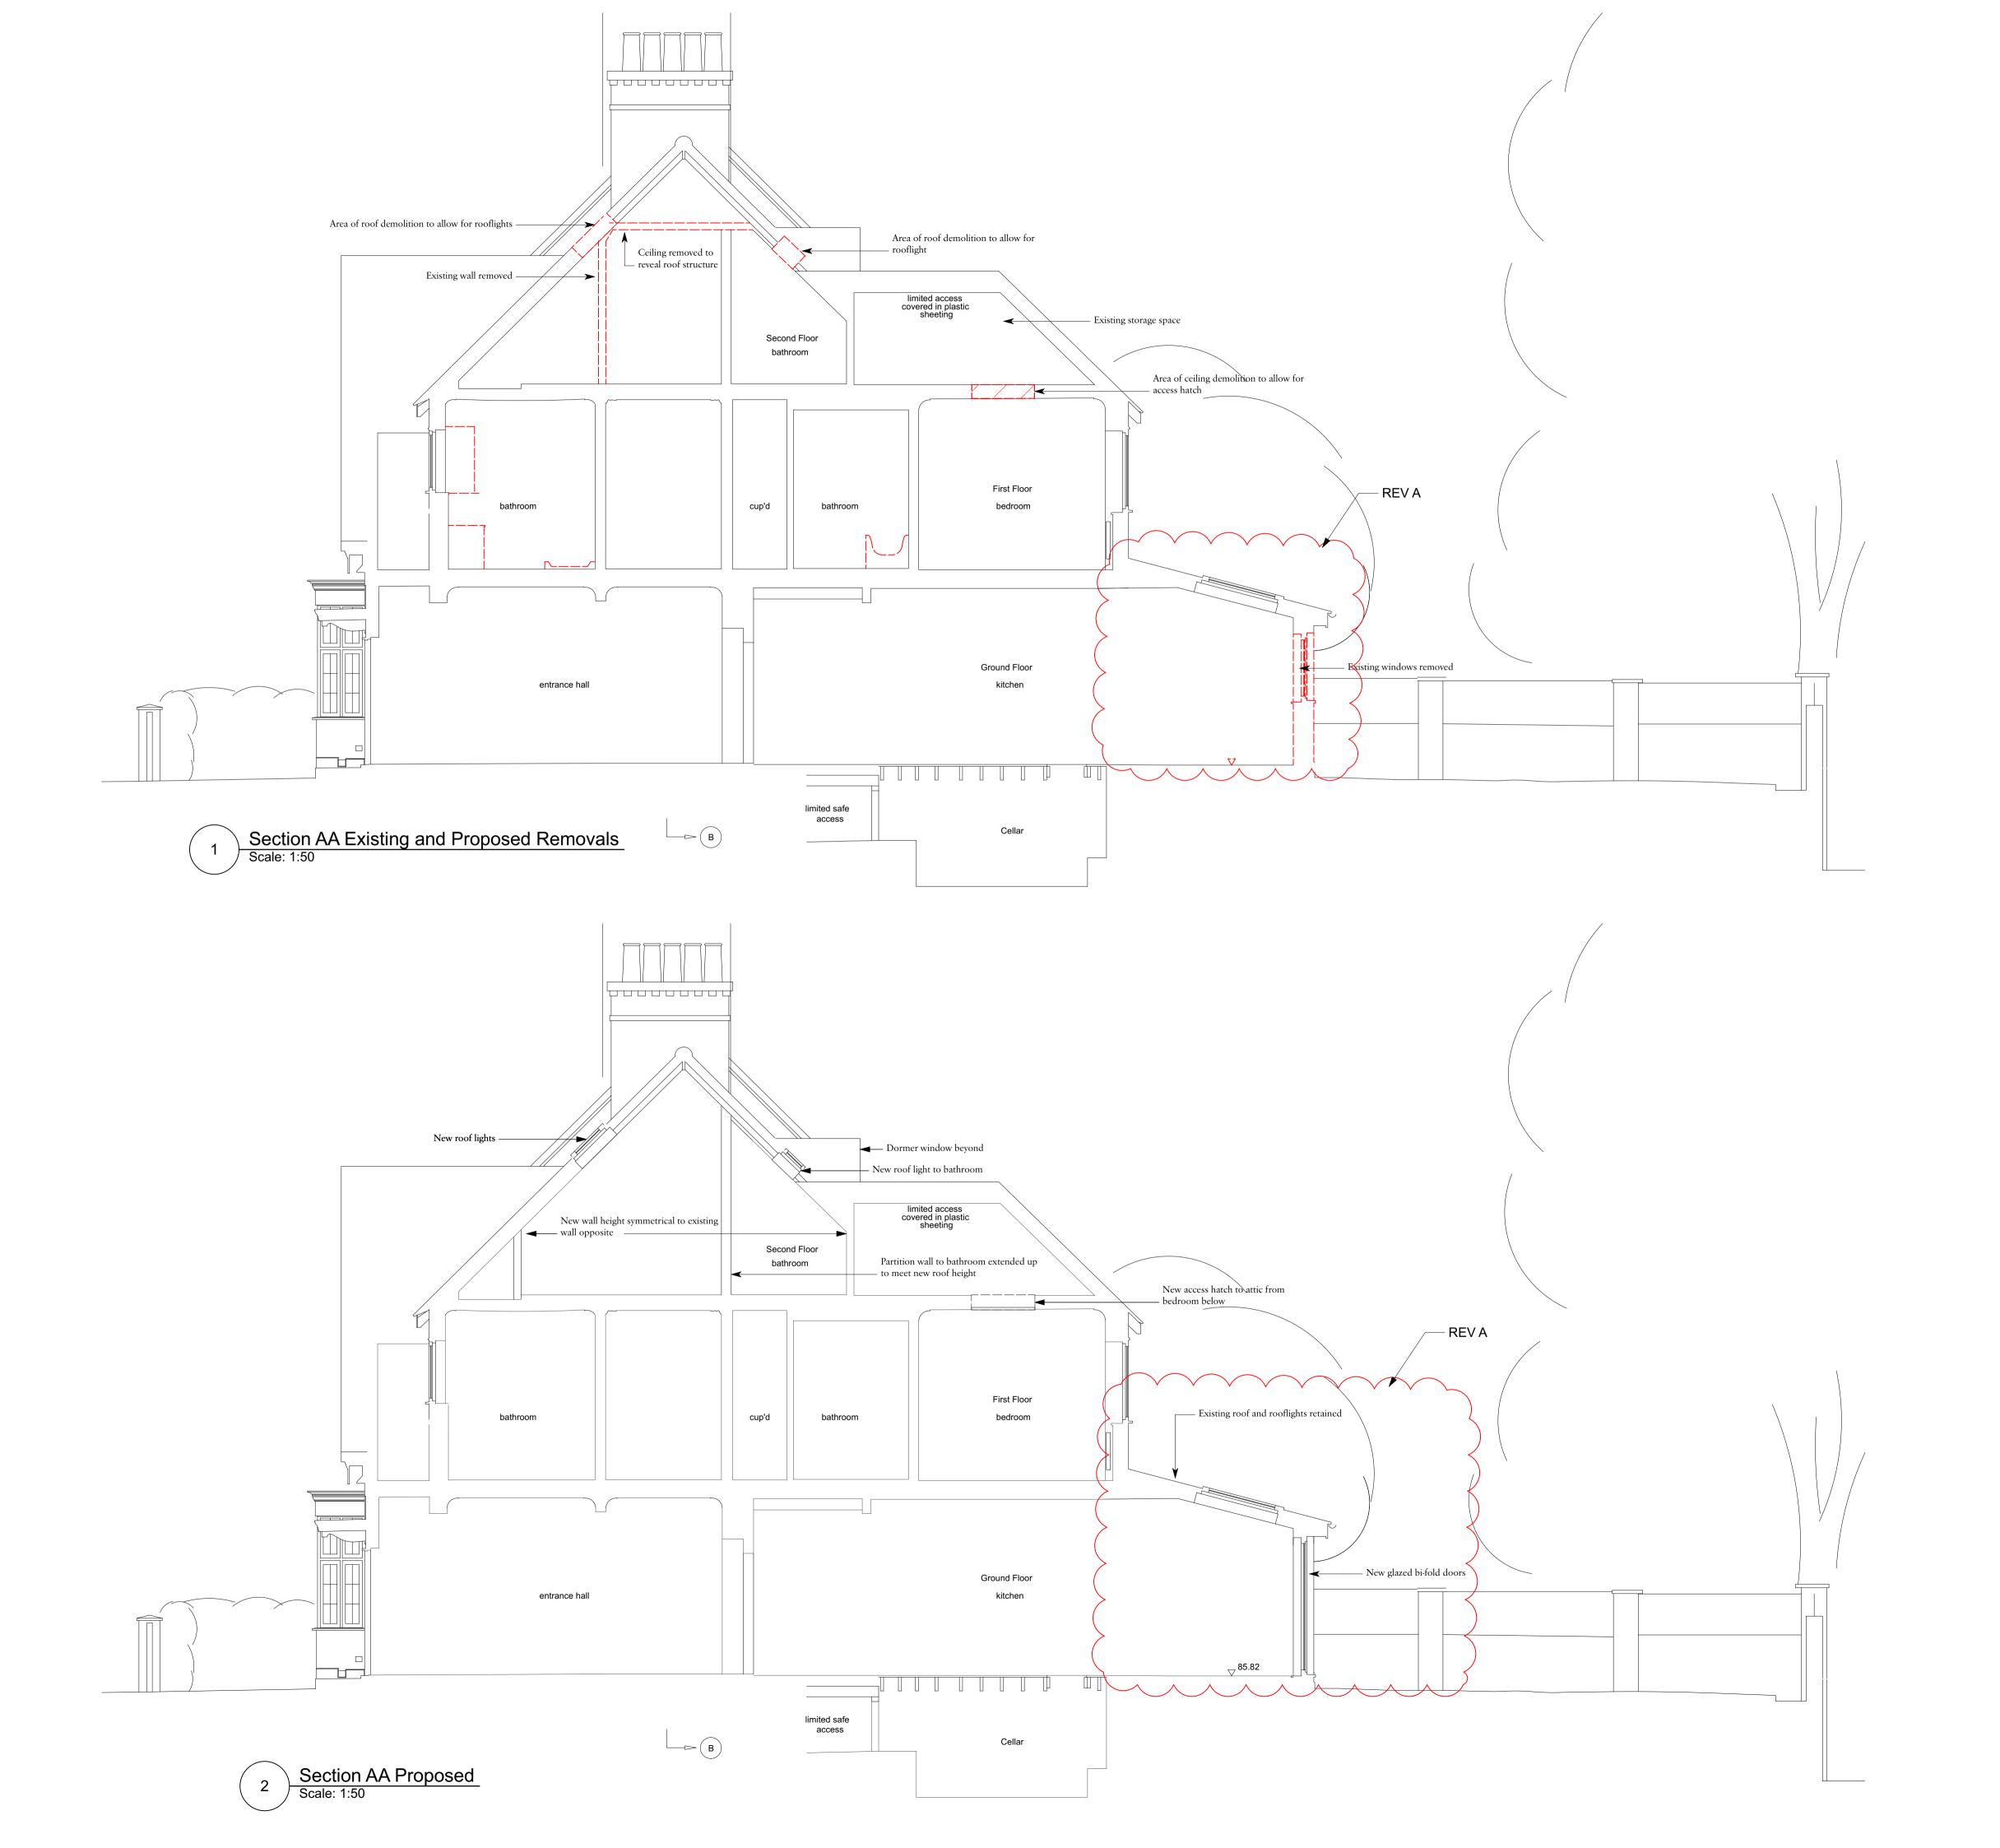

Important note

Proposed Demolition

© Copyright - Charlton Brown Architects Ltd

All dimensions in millimetres. Where dimensions are not given, drawings must not be scaled and the matter referred back to Charlton Brown Architects.

In the event of any detail or dimensional conflict between Charlton Brown Architects drawings, the matter must be referred back to Charlton Brown Architects for clarification

<u>KEY:</u>

**REVISION A** 

Stephanie and Daniel Jacoel

Project

21 Briardale Gardens, NW3 7PN

Drawing Title

Section AA

Date Drawn Checked
19/01/2023 AW SI
Scale
1:50

Issue Status

Project Number Drawing Number Revision 2 2 0 2 0 A