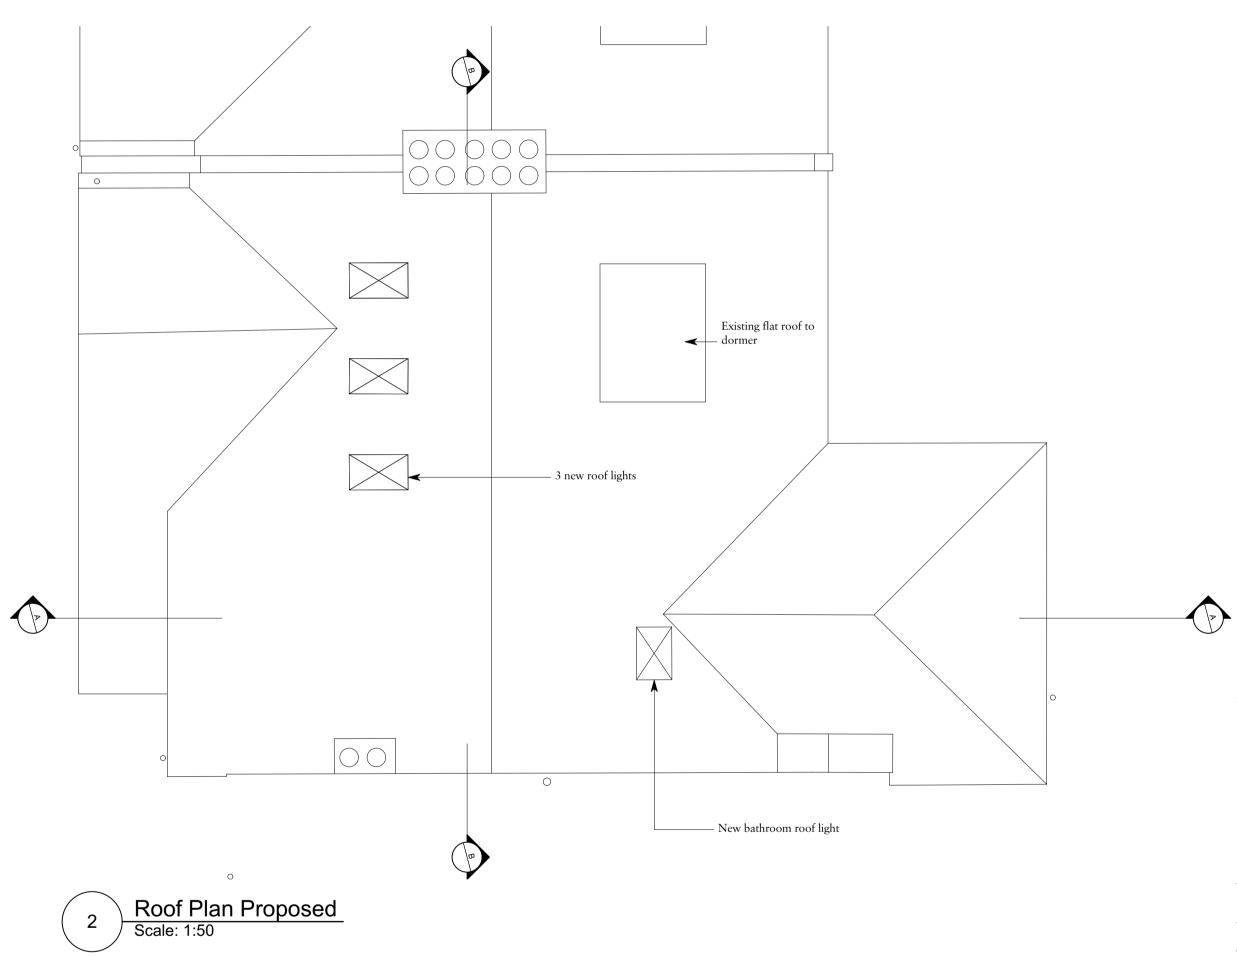

In the event of any detail or dimensional conflict between Charlton Brown Architects drawings, the matter must be referred back to Charlton Brown Architects for clarification

| KEY:          | 0      | 0.5 | 1 | 2m | M |
|---------------|--------|-----|---|----|---|
| Proposed Demo | lition |     |   |    |   |