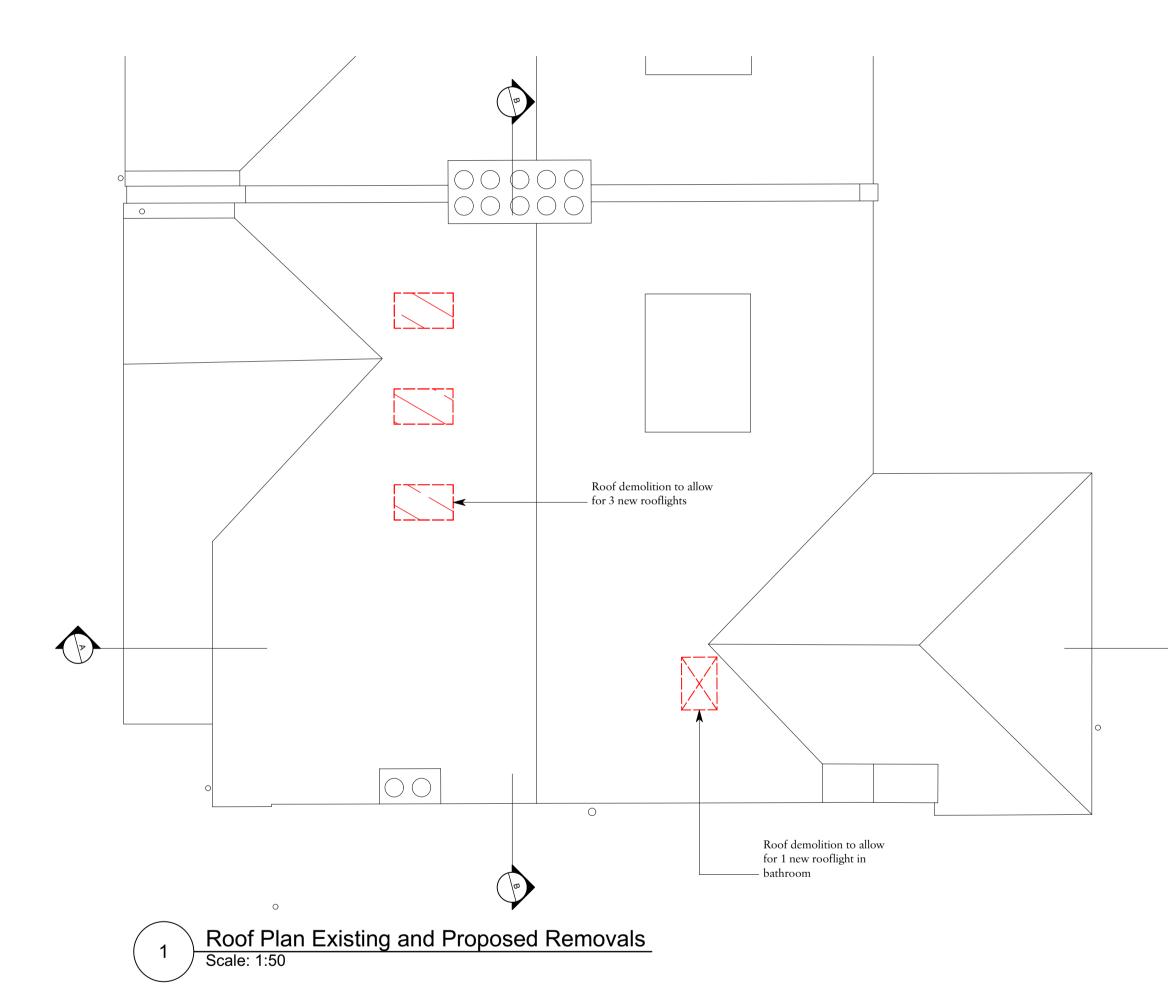

In the event of any detail or dimensional conflict between Charlton Brown Architects drawings, the matter must be referred back to Charlton Brown Architects for clarification

| KEY:          | 0      | 0.5 | 1 | 2m | M |
|---------------|--------|-----|---|----|---|
| Proposed Demo | lition |     |   |    |   |