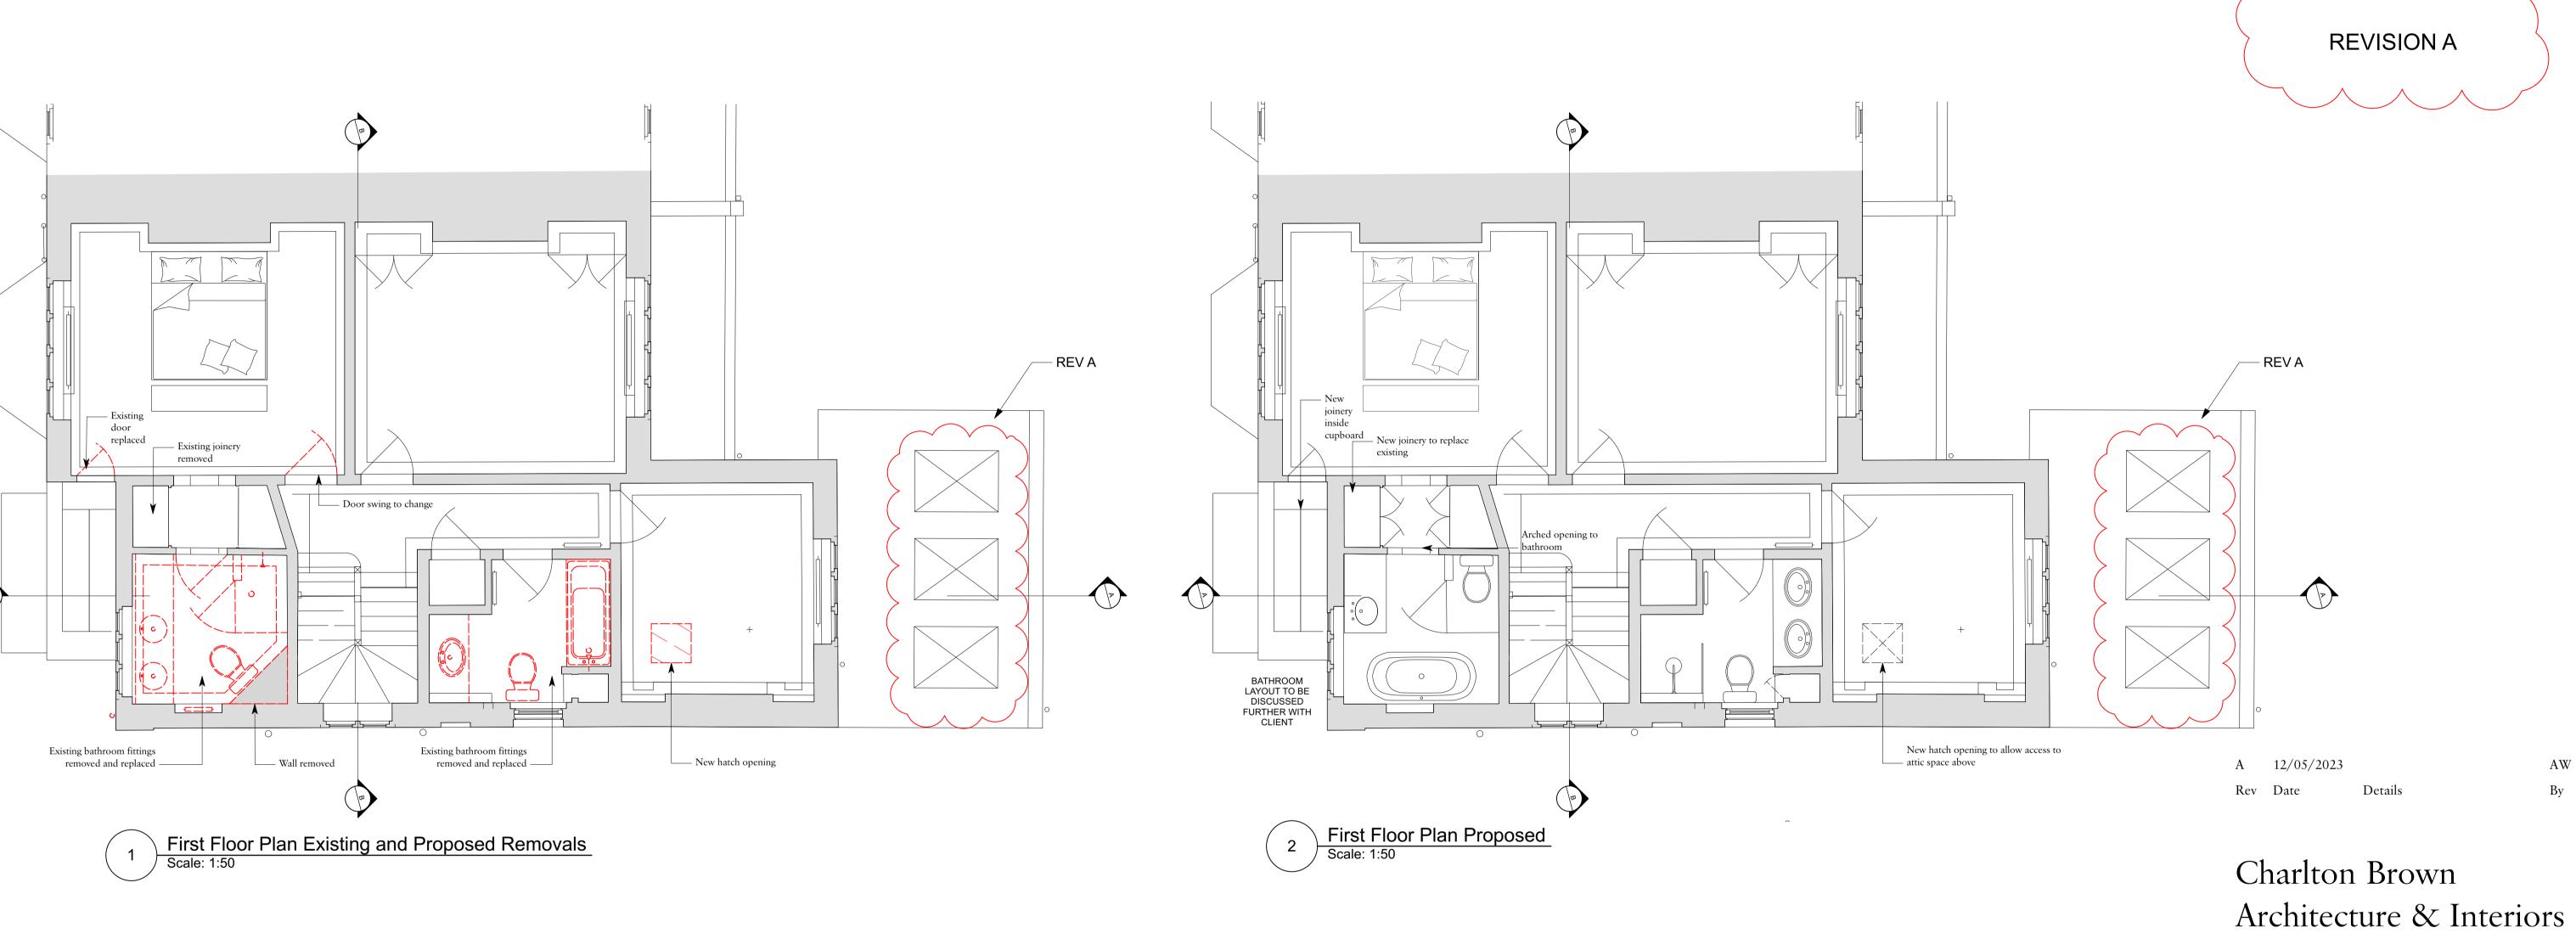

## First Floor Plan

| Date       | Drawn | Checked |
|------------|-------|---------|
| 19/01/2023 | AW    | SI      |
| Scale      |       |         |
| 1:50       |       |         |

| Project Number | Drawing Number | Revision |
|----------------|----------------|----------|
| 22020          | 101            | Δ        |