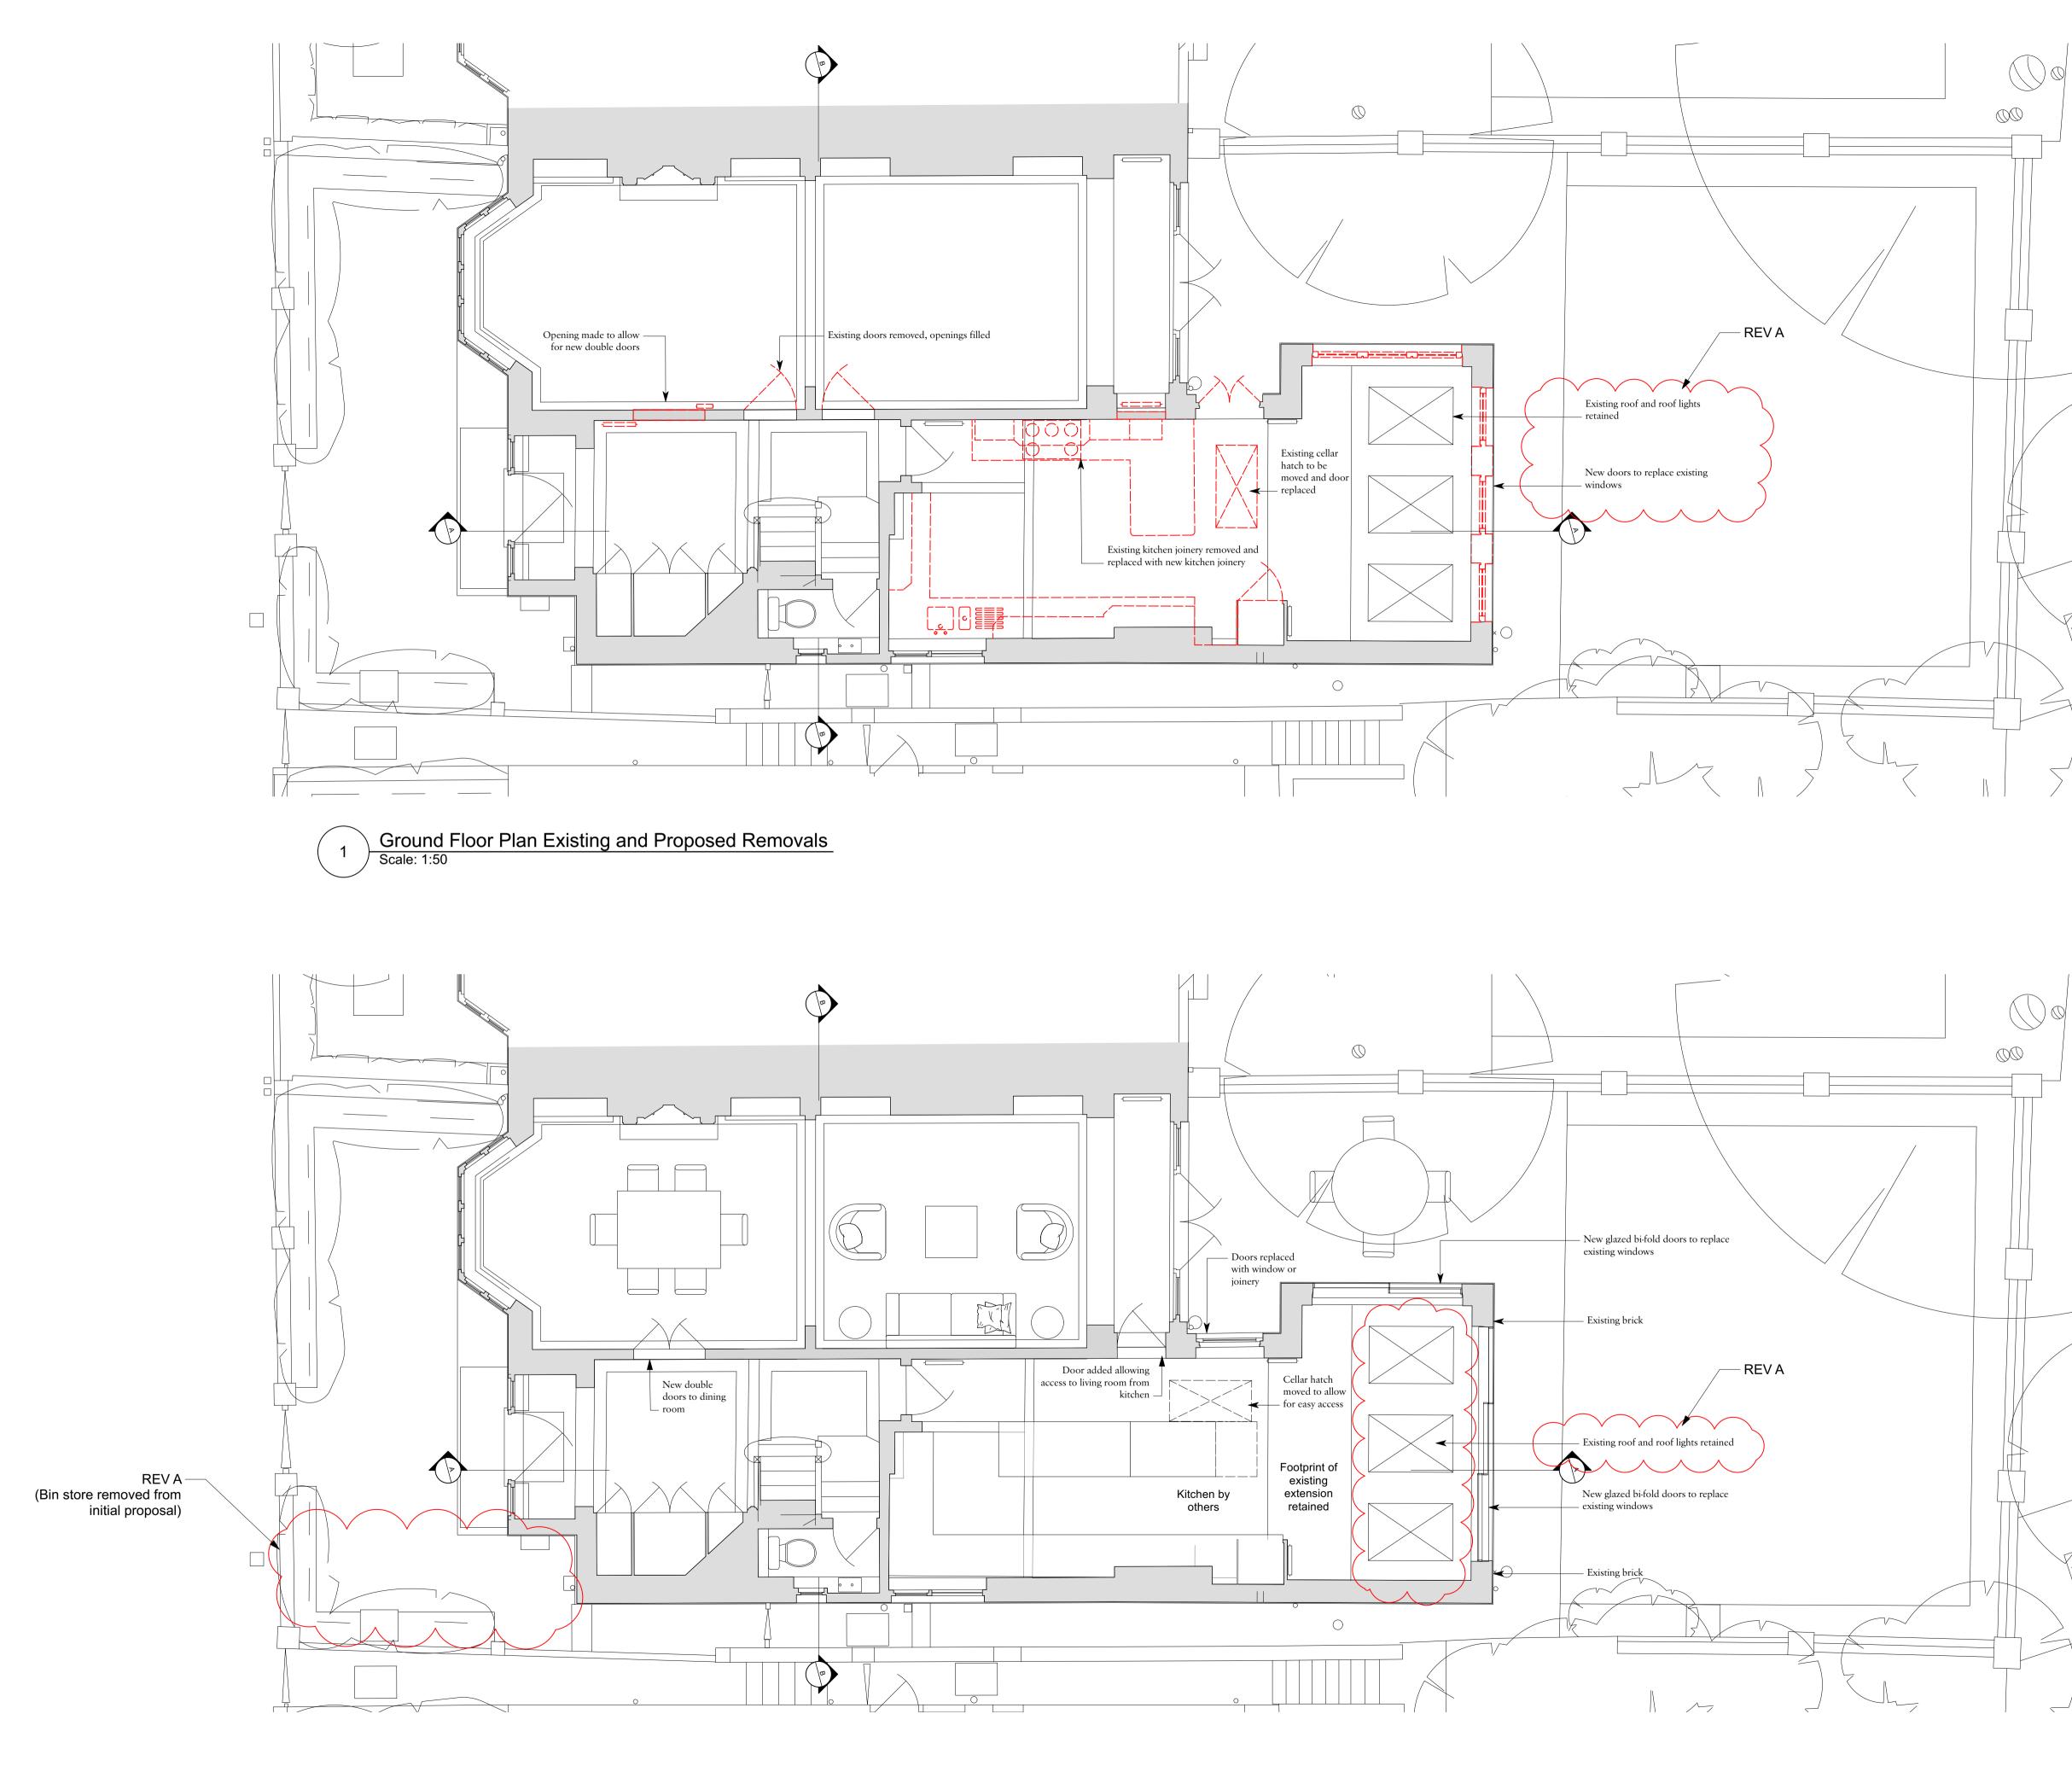

Ground Floor Plan Proposed Scale: 1:50 2

In the event of any detail or dimensional conflict between Charlton Brown Architects drawings, the matter must be referred back to Charlton Brown Architects for clarification

| 0 0.5 1 2m          |
|---------------------|
| KEY:                |
| Proposed Demolition |
|                     |
|                     |
|                     |
| REVISION A          |
|                     |
|                     |

| А   | 12/05/2023 |         | AW |
|-----|------------|---------|----|
| Rev | Date       | Details | By |

## Client Stephanie and Daniel Jacoel Project 21 Briardale Gardens, NW3 7PN Drawing Title Ground Floor Plan Date Drawn Checked 19/01/2023 AW SI Scale 1:50 Issue Status

Project Number 22020

 $\square$