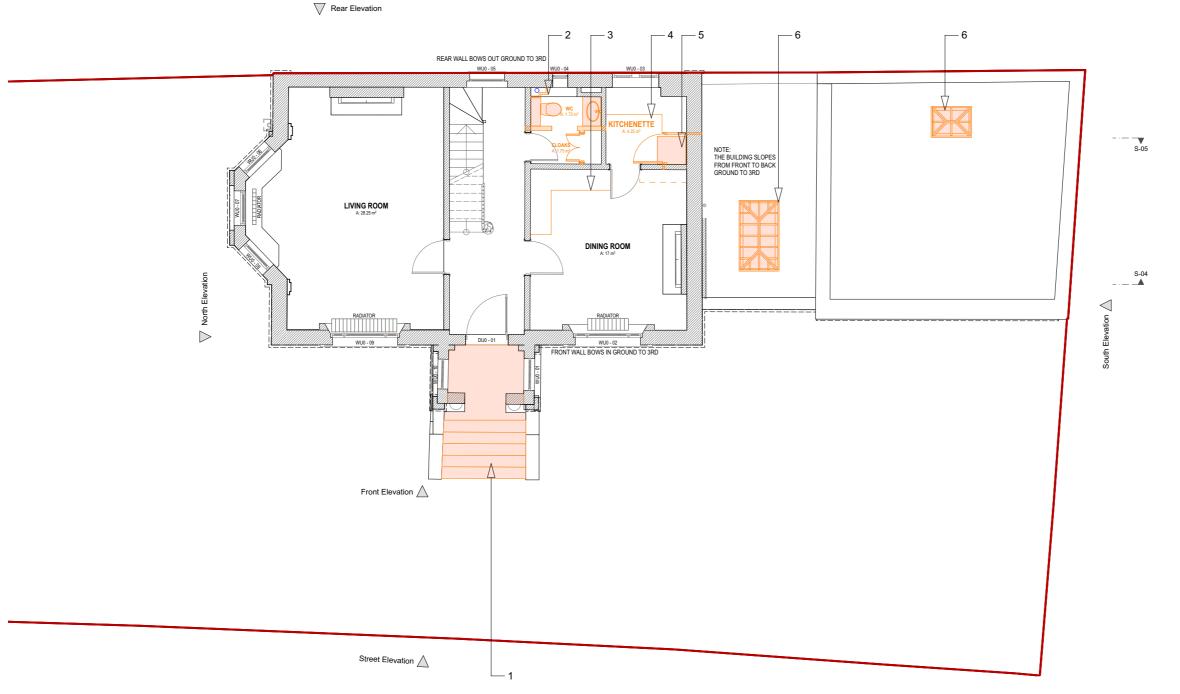

# DEMOLITION PLAN KEY

AFFECTED ITEMS IN ORANGE

REDECORATION INCLUDING REPLACEMENT OF ALL FINISHES THROUGHOUT

- 1. Finish to existing steps to be replaced
- 2. WC/ Coats all partitions / fitted furniture and sanitaryware to be removed
- 3. Fitted shelving to be removed
- 4. Fitted kitchenette to be removed
- 5. Void through floor created for installation of dumbwaiter
- 6. Roof lanterns to be replaced

## SIMON MERRONY ARCHITECTS

34 Thames Street Sunbury-on-Thames **TW16 6AF** 

Job Title

5 Prince Albert Road London **NW1 7SN** 

Drawing Name

**Demolition Upper Ground** Floor Plan

Drawing Status

**PLANNING** 