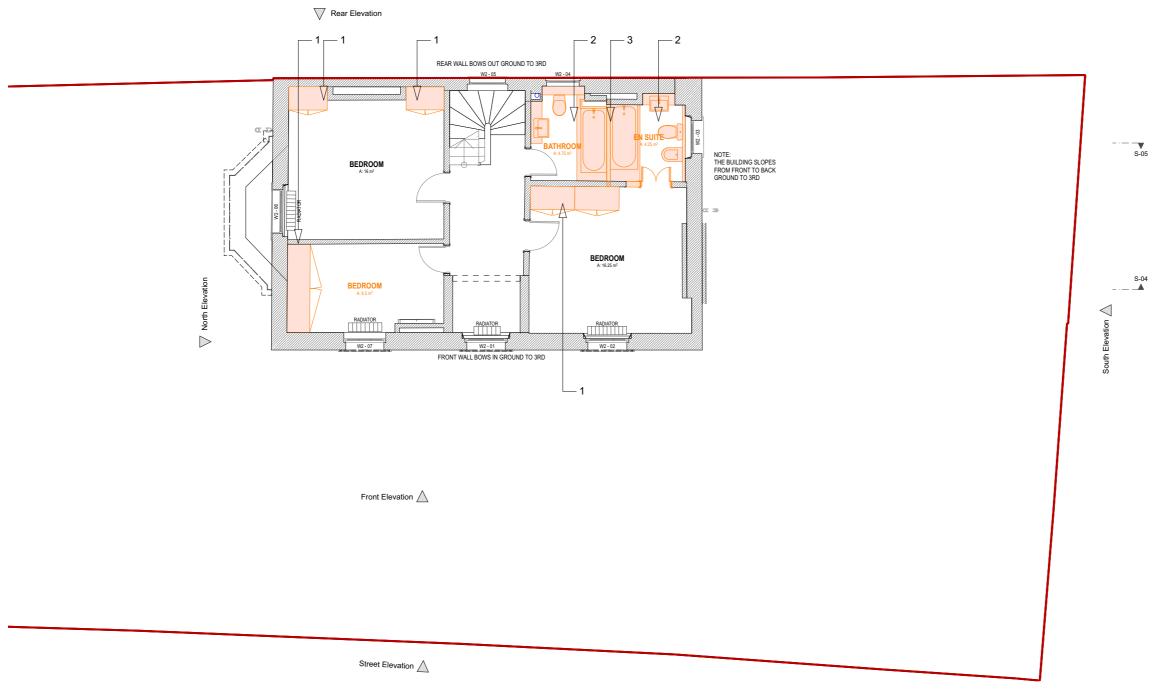

# DEMOLITION PLAN KEY

AFFECTED ITEMS IN ORANGE

REDECORATION INCLUDING REPLACEMENT OF ALL FINISHES THROUGHOUT

- 1. Fitted wardrobes to be removed
- 2. Bathroom all sanitaryware and fitted furniture to be removed
- 3. Wall to be removed

PP6

Third Floor 1:100