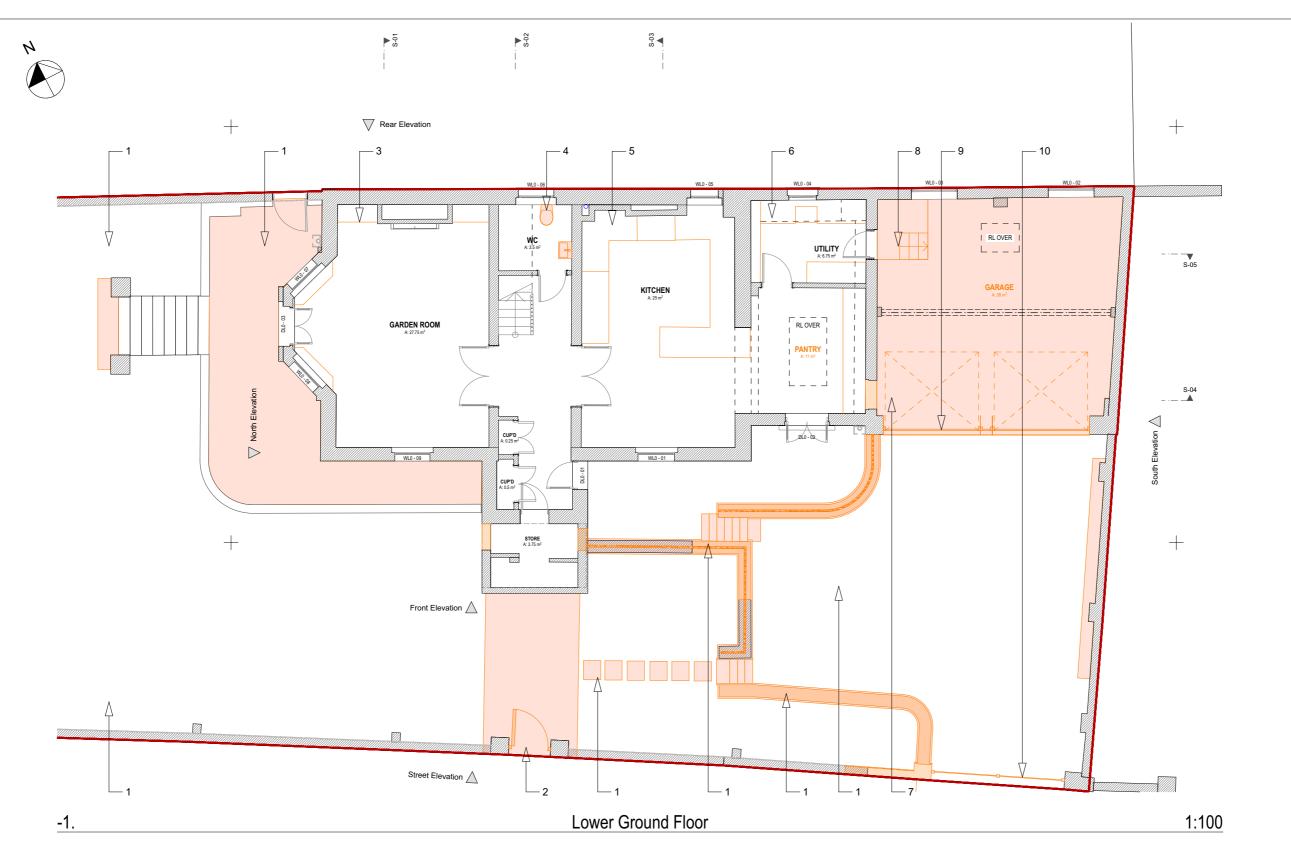

AFFECTED ITEMS IN ORANGE

REDECORATION INCLUDING REPLACEMENT OF ALL FINISHES THROUGHOUT

- 1. Alterations to / removal of landscaping- refer to proposed Site Plan
- 2. Gate to be removed
- 3. Fitted furniture to be removed
- 4. WC sanitaryware to be removed
- 5. Fitted kitchen to be removed
- 6. Utility and Pantry cupboards/ fitted furniture to be removed
- 7. Slab to be adapted to create change in level and opening created
- 8. Existing slab cut-out to be adapted
- 9. Garage doors to be removed
- 10. Gates to be removed and existing pier adjacent to be removed

## SIMON MERRONY ARCHITECTS

34 Thames Street Sunbury-on-Thames TW16 6AF

Job Title

5 Prince Albert Road London NW1 7SN

Drawing Name

Demolition Lower Ground Floor Plan

Drawing Status

**PLANNING** 