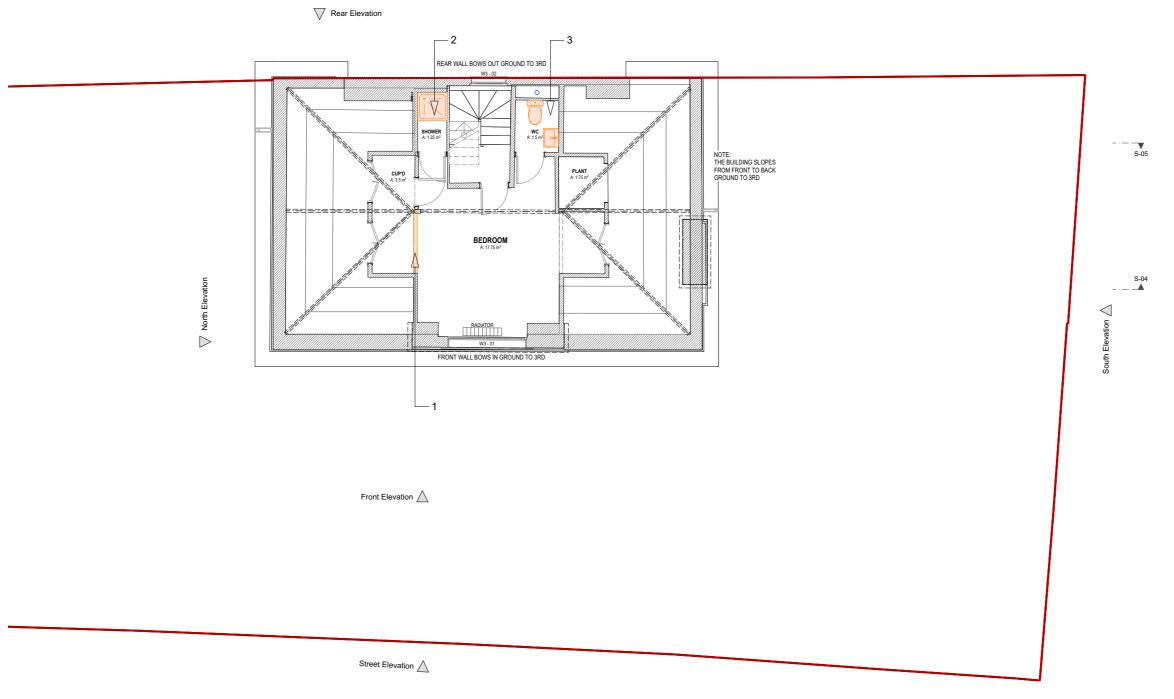

# DEMOLITION PLAN KEY

AFFECTED ITEMS IN ORANGE

REDECORATION INCLUDING REPLACEMENT OF ALL FINISHES THROUGHOUT

- 1. Partition wall to be removed
- 2. Shower all sanitaryware to be removed
- 3. WC all sanitaryware to be removed

PP6