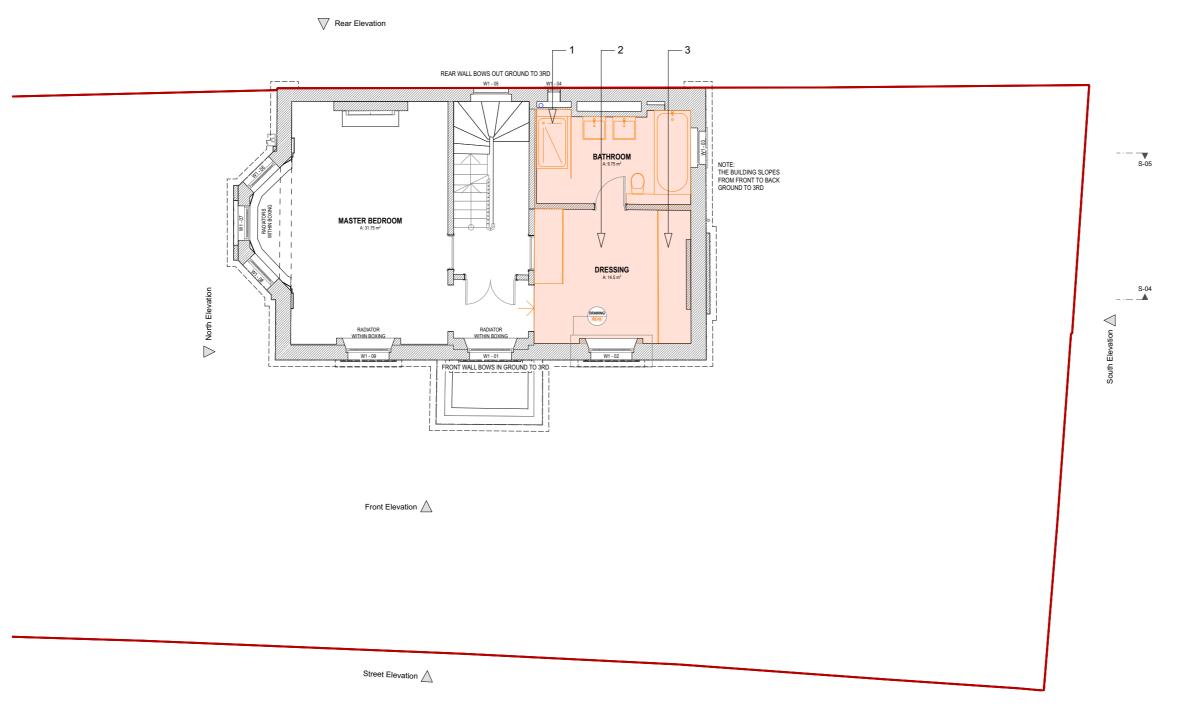

# DEMOLITION PLAN KEY

AFFECTED ITEMS IN ORANGE

REDECORATION INCLUDING REPLACEMENT OF ALL FINISHES THROUGHOUT

- 1. Bathroom all sanitaryware and fitted furniture to be removed
- 2. Raised floor to be removed
- 3. Fitted wardrobes to be removed

## SIMON MERRONY ARCHITECTS

34 Thames Street Sunbury-on-Thames TW16 6AF

Job Title

5 Prince Albert Road London NW1 7SN

Drawing Name

**Demolition First Floor Plan** 

Drawing Status

**PLANNING** 