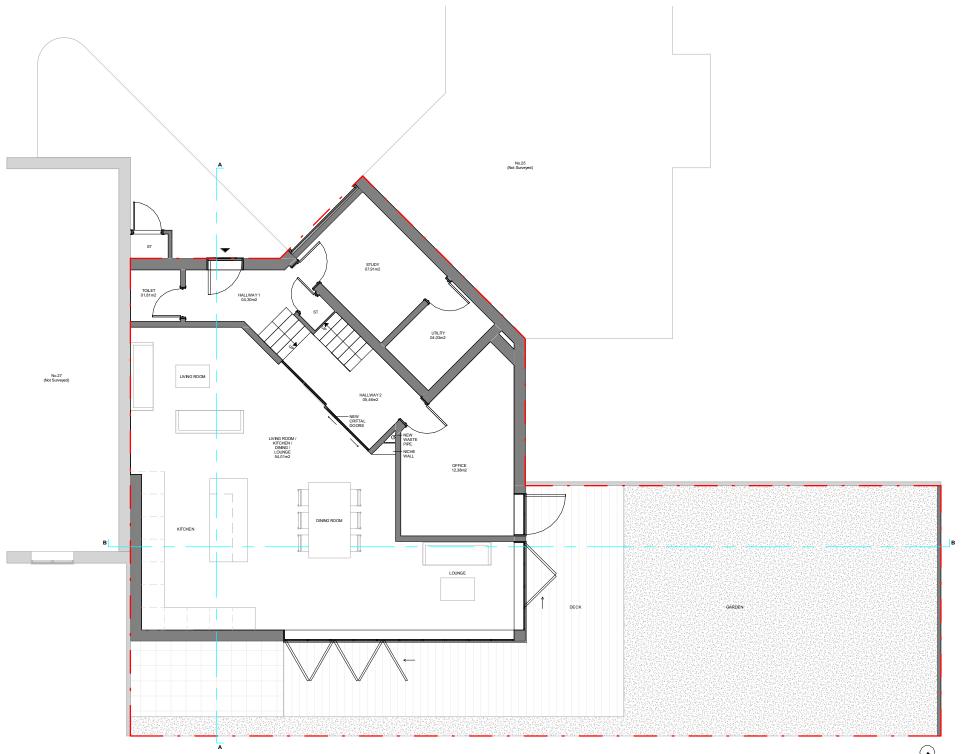

NOTE

Design subject to investigation and to Structural Engineer specification.
Demolitions omitted for clarity.

GROUND FLOOR PLAN

 $\bigcirc$ SCALE 1:100@A3

- Existing walls

31 - 35 FORTUNE GREEN ROAD, LONDON, NW6 1DU

CLIENT:

## YASMINE DALE

PROJECT:

## GF SIDE INFILL EXTENSION + 1ST STOREY **REAR EXTENSION**

ADDRESS:

## 26 BERRIDGE MEWS, LONDON, NW6 1RF

TITLE:

| PROPOSED          |
|-------------------|
| GROUND FLOOR PLAN |

| DATE:        |         | PROJECT NUM: |
|--------------|---------|--------------|
| 18/05/2023   |         | P-067        |
| SCALE:       |         | DRAWING NUM: |
| 1/100 (@ A3) |         |              |
| REV:         | STATUS: | PR-01        |
| В            |         |              |