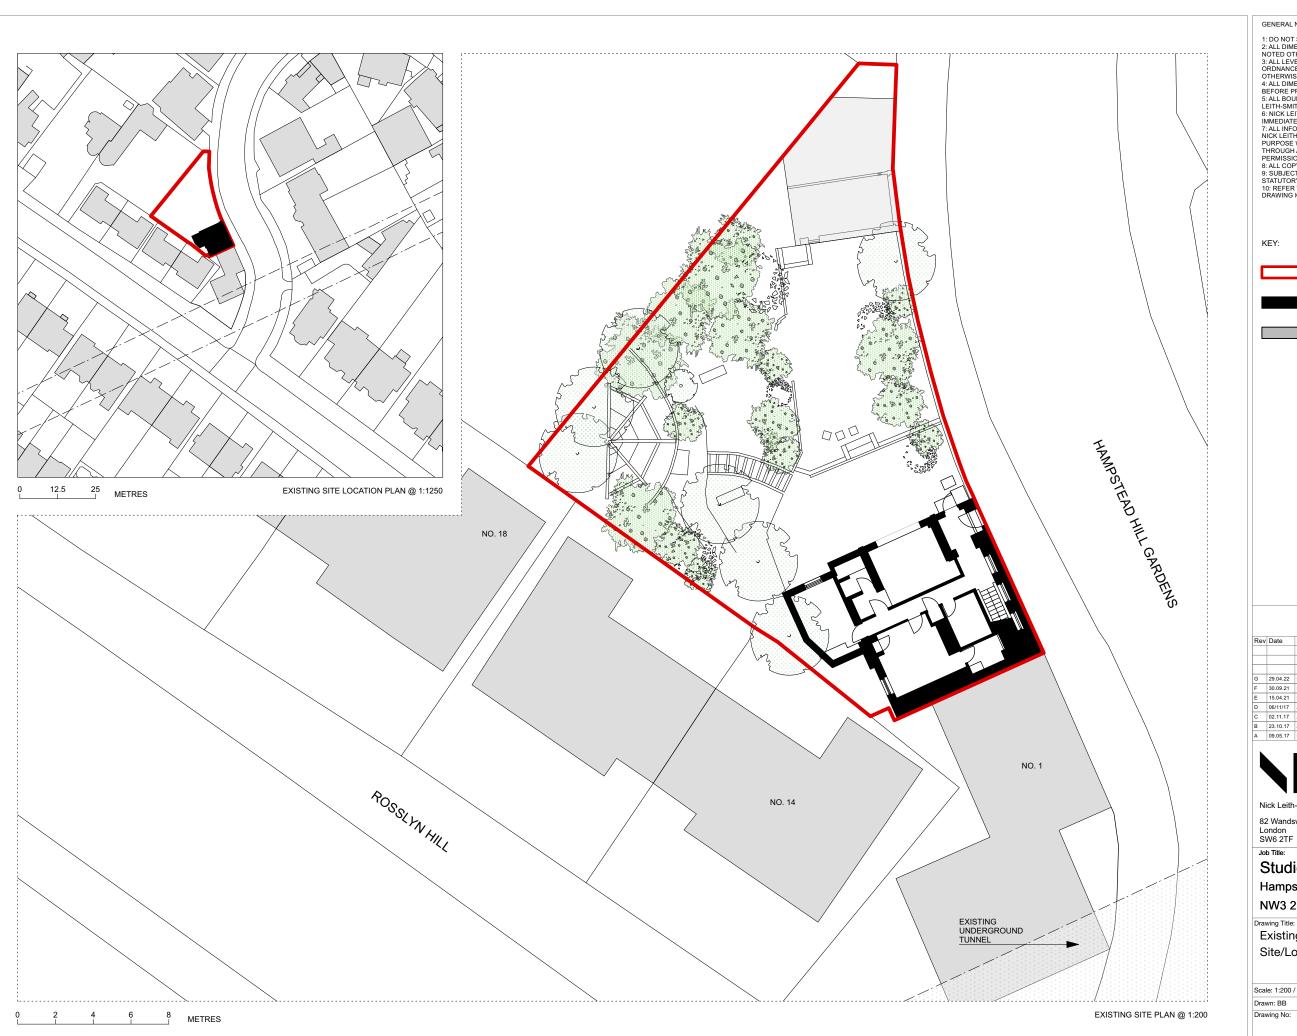

KEY:

SITE BOUNDARY

EXISTING BUILDING

NEIGHBOURING BUILDINGS

82 Wandsworth Bridge Road London SW6 2TF

Job Title:

Studio House Hampstead Hill Gardens

NW3 2PH

© Nick Leith-Smith 2018

Existing

Site/Location Plan

Scale: 1:200 / 1:1250 A3 Date: 11.08.2016