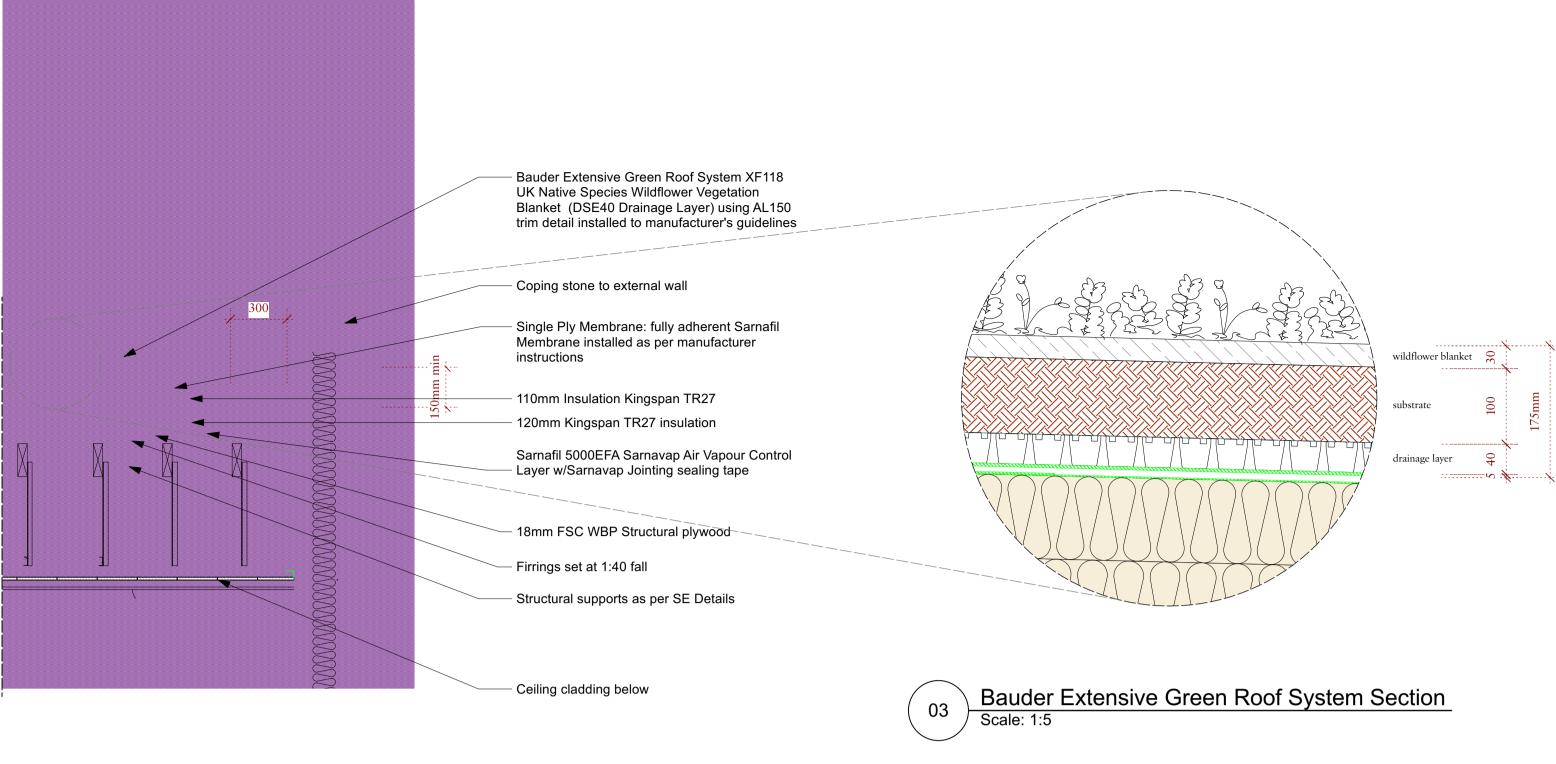

ORANGERY POOL ROOM BELOW











| OL HOUSE BELOW |  |
|----------------|--|
| 0              |  |
|                |  |

17/05/2023 Plan and detail added to drawingLJ А Rev Date Details By

## KEY

BAUDER EXTENSIVE GREEN ROOF SYSTEM

BOX GUTTER

## Charlton Brown Architecture & Interiors

The Belvedere, 2 Back Lane, Hampstead, London, NW3 1HL Telephone +44(0)20 7794 1234 office@charltonbrown.com Email Website www.charltonbrown.com

| Client               |                              |               |
|----------------------|------------------------------|---------------|
| Mr Daniel Ross       |                              |               |
| Project              |                              |               |
| 82 Fitzjohns Ave     | enue                         |               |
| Drawing Title        |