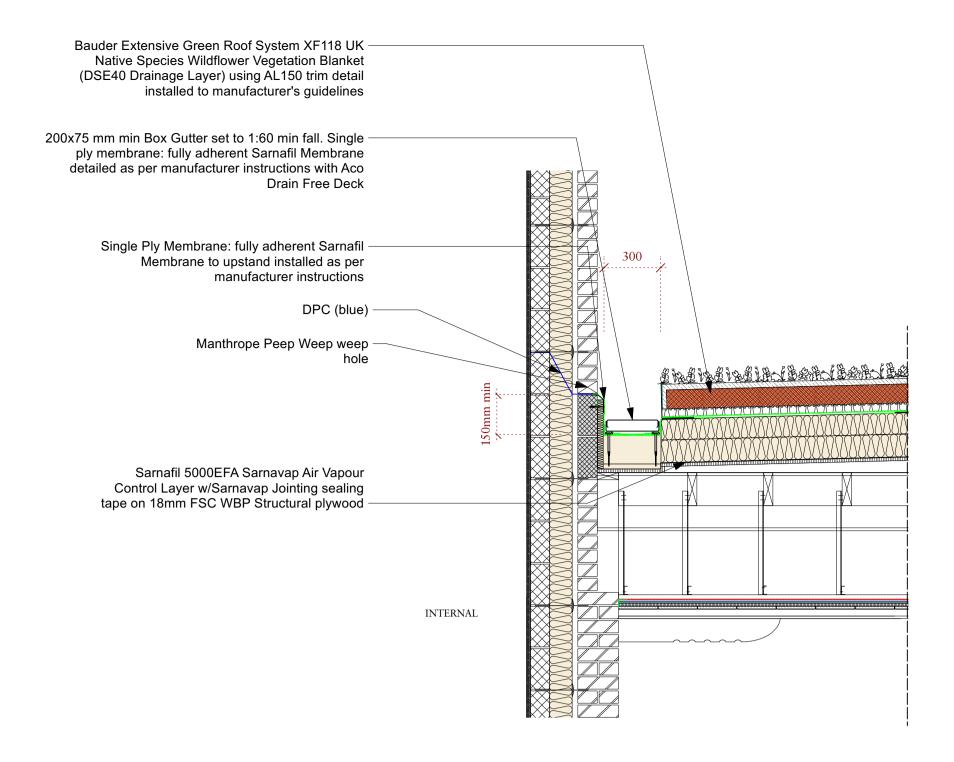

ORANGERY POOL ROOM BELOW











| OL HOUSE BELOW |  |
|----------------|--|
| 0              |  |
|                |  |

17/05/2023 Plan and detail added to drawingLJ А Rev Date Details By

## KEY

BAUDER EXTENSIVE GREEN ROOF SYSTEM

BOX GUTTER

## Charlton Brown Architecture & Interiors

The Belvedere, 2 Back Lane, Hampstead, London, NW3 1HL Telephone +44(0)20 7794 1234 office@charltonbrown.com Email Website www.charltonbrown.com

| Client               |                              |               |
|----------------------|------------------------------|---------------|
| Mr Daniel Ross       |                              |               |
| Project              |                              |               |
| 82 Fitzjohns Ave     | enue                         |