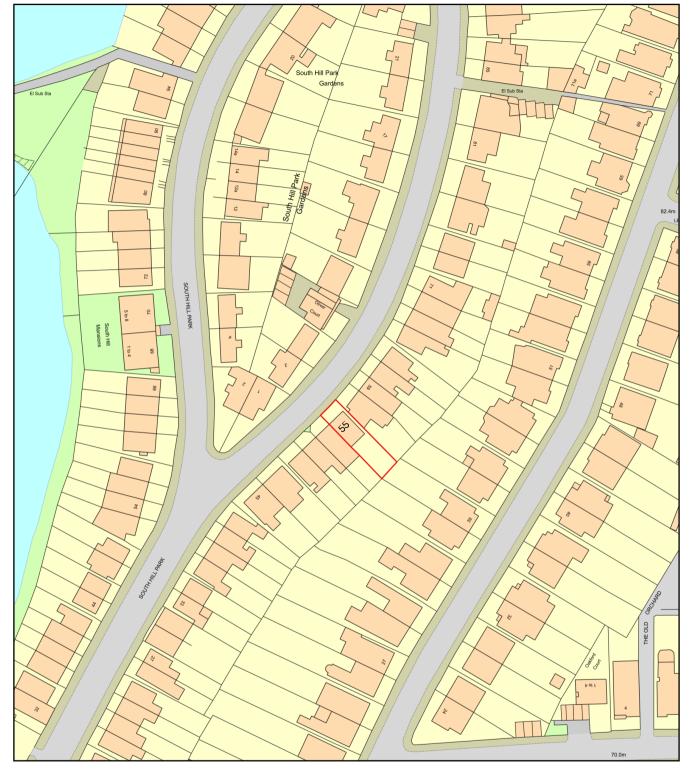

## 55 South Hill Park

Plan Produced for: NANCY GOULDSTONE ARCHITECTS

Date Produced: 27 Apr 2023

Plan Reference Number: TQRQM23117122129082

Scale: 1:1250 @ A4

cale: 1:1250 @ A4

| NANCY                                                 |
|-------------------------------------------------------|
| GOULDSTONE                                            |
| ARCHITECTS                                            |
| The Vineyards 36 Gloucester Ave Primrose Hill NW1 7BB |

Project: 55 South Hill Park -

Status PLANNING

Drawing Number Revision:

Date 16/05/2023

Revision Notes