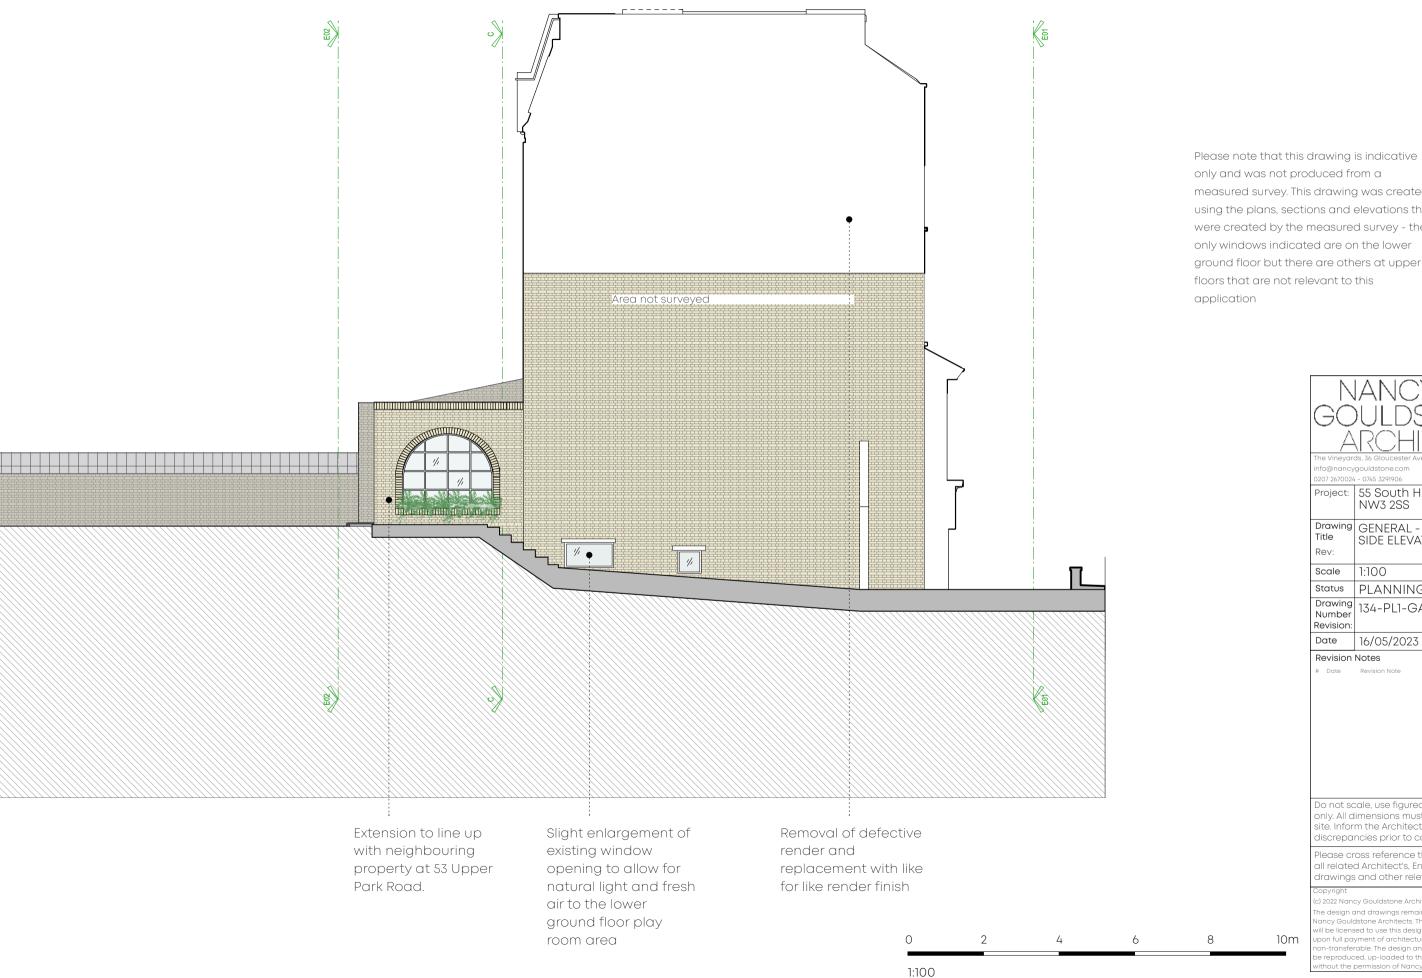

only and was not produced from a measured survey. This drawing was created using the plans, sections and elevations that were created by the measured survey - the only windows indicated are on the lower ground floor but there are others at upper floors that are not relevant to this