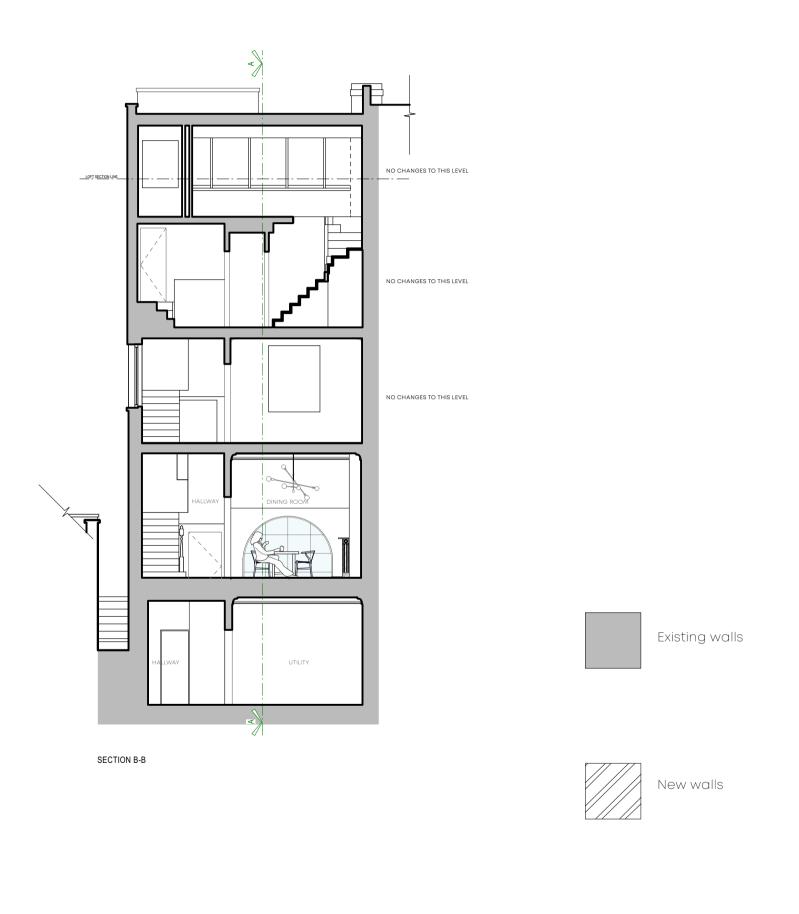

Project: 55 South Hill Park - NW3 2SS Drawing GENERAL - PROPOSED SECTION BB Rev: Scale 1:100 Status PLANNING Drawing 134-PL1-GA11-00 Number Revision: Date 16/05/2023 Revision Notes # Date Revision Note Do not scale, use figured dimensions only. All dimensions must be checked on site. Inform the Architect of any discrepancies prior to construction. Please cross reference this drawing with all related Architect's, Engineers drawings and other relevant information