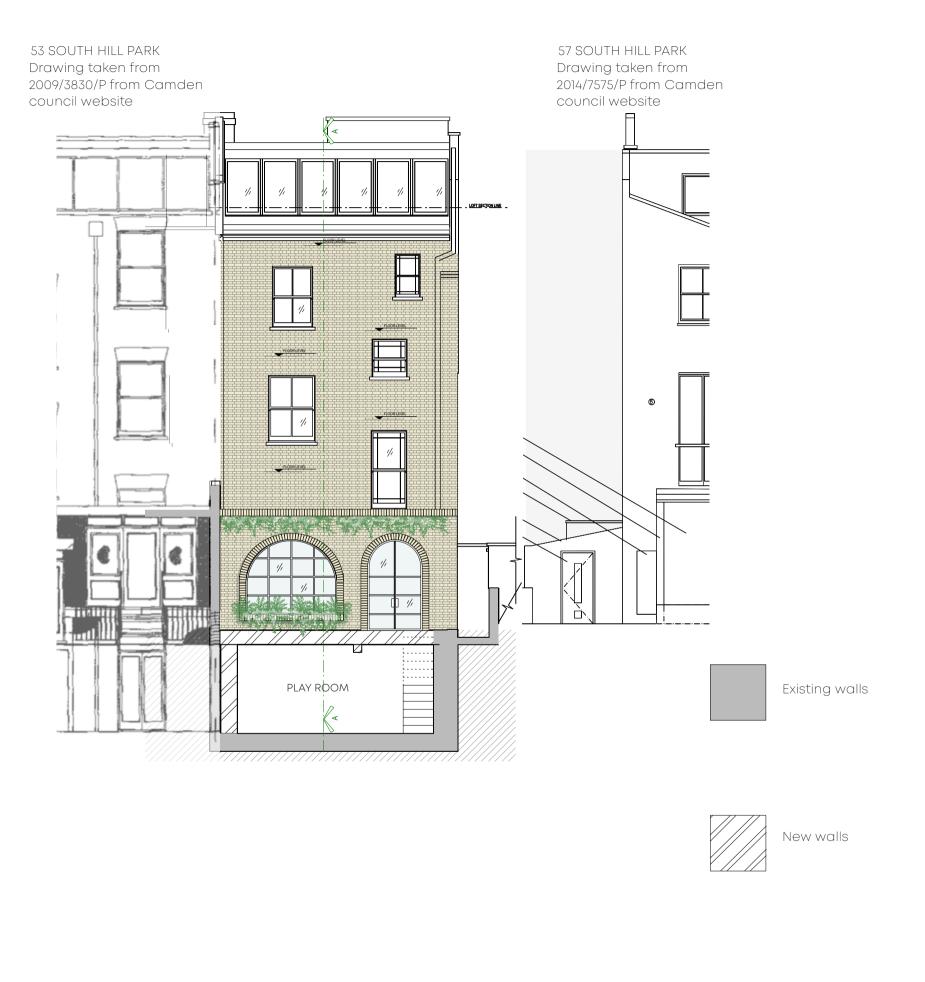

55 South Hill Park -NW3 2SS Project: Drawing GENERAL - PROPOSED SECTION CC Rev: Scale 1:100 Status PLANNING Drawing 134-PL1-GA09-00 Number Revision: Date 16/05/2023 Revision Notes Do not scale, use figured dimensions only. All dimensions must be checked on site. Inform the Architect of any discrepancies prior to construction.