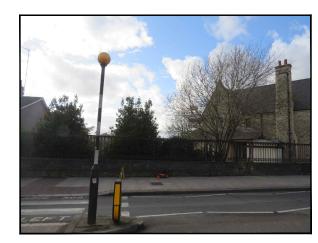

ignal Infrastructure Limited UK

c/o Hutchison 3G UK Limited 450 Longwater Avenue, Green Park, Reading, Berkshire

RG2 6GF

Design Consultant & Principal Contractor:



Great British Communications Lapwing House, Block 3 Forward Point, Tan House Lane, Widnes, Cheshire, WAB OSL t. 44 (0)151 420 4128 www.gbcservices.co.uk

Site Name:

FORTUNE GREEN ROAD

3UK Nominal ID:

CMN19915

FORTUNE GREEN ROAD WEST HAMPSTEAD CAMDEN **GREATER LONDON** NW6 1DT

001 DRAWING REGISTER

**UNILATERAL SW** 

PLANNING

MBNL/TM/H3G Cell ID: CDN241/84940/NW0695

CMN19915\_CDN241\_84940\_NW0695\_GA\_REV A

Α



Reproduced by permission of Ordnance Survey on behalf of the Controller of His Majesty's Stationery Office All rights reserved. © Crown Copyright licence no. 100022432

#### SITE AREA PLAN

0 1:50,000 1km



SITE PHOTOGRAPH



# SITE LOCATION PLAN



## **GOOGLE MAPS QR CODE**

GOOGLE MAPS - https://goo.gl/maps/PikCdCWWqoQQCFzU9 STREETVIEW - https://goo.gl/maps/tuiKPGUMDedEdVnaA

NOTES:

1. ALL DIMENSIONS IN MM UNLESS OTHERWISE NOTED.

Directions To Site: - Head north-west on M1, Use any lane to merge onto M1 via the slip road to London, Take A41 to Fortune Green Rd, Use the right lane to merge onto N Circular Rd./A406, Use the 2nd from the left lane to take the slip road to Kilburn/Cricklewood, At the roundabout, take the 3rd exit, Take the slip road onto Brent Cross Flyover/A41, Continue to follow A41, Slight right onto Fortune Green Rd, Destination will be on the right.

MODIFICATION BY CH DATE

## Cignal Infrastructure Limited UK

c/o Hutchison 3G UK Limited

Green Park.

Reading.

Berks