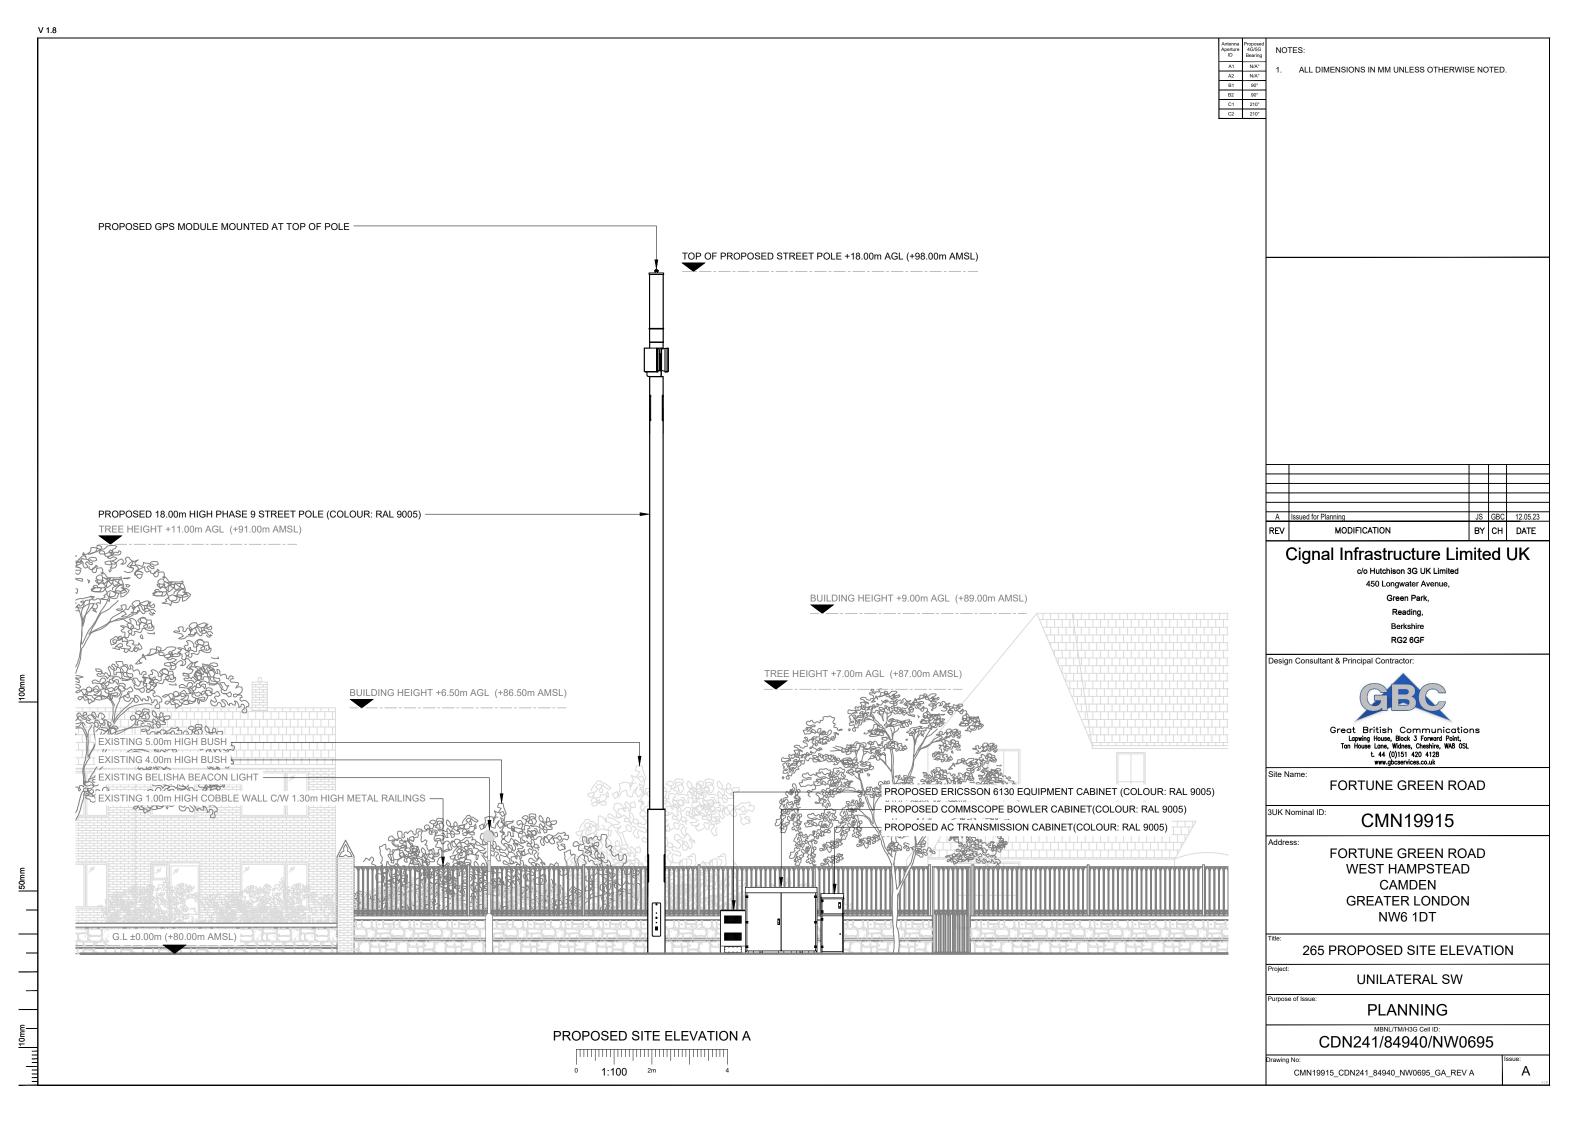

| NI | $\sim$ | т | =( |
|----|--------|---|----|
|    |        |   |    |

1. ALL DIMENSIONS IN MM UNLESS OTHERWISE NOTED.

| Α   | Issued for Planning | JS | GBC | 12.05.23 |
|-----|---------------------|----|-----|----------|
| REV | MODIFICATION        | BY | СН  | DATE     |

# Cignal Infrastructure Limited UK

c/o Hutchison 3G UK Limited 450 Longwater Avenue, Green Park, Reading, Berkshire

RG2 6GF

Design Consultant & Principal Contractor:

Great British Communications Lapwing House, Block 3 Forward Point, Tan House Lane, Widnes, Cheshire, WAB OSL t. 44 (0)151 420 4128 www.gbcservices.co.uk

Site Name:

FORTUNE GREEN ROAD

3UK Nominal ID:

CMN19915

FORTUNE GREEN ROAD WEST HAMPSTEAD CAMDEN **GREATER LONDON** NW6 1DT

001 DRAWING REGISTER

**UNILATERAL SW** 

PLANNING

MBNL/TM/H3G Cell ID: CDN241/84940/NW0695

CMN19915\_CDN241\_84940\_NW0695\_GA\_REV A

Α

Reproduced by permission of Ordnance Survey on behalf of the Controller of His Majesty's Stationery Office All rights reserved. © Crown Copyright licence no. 100022432