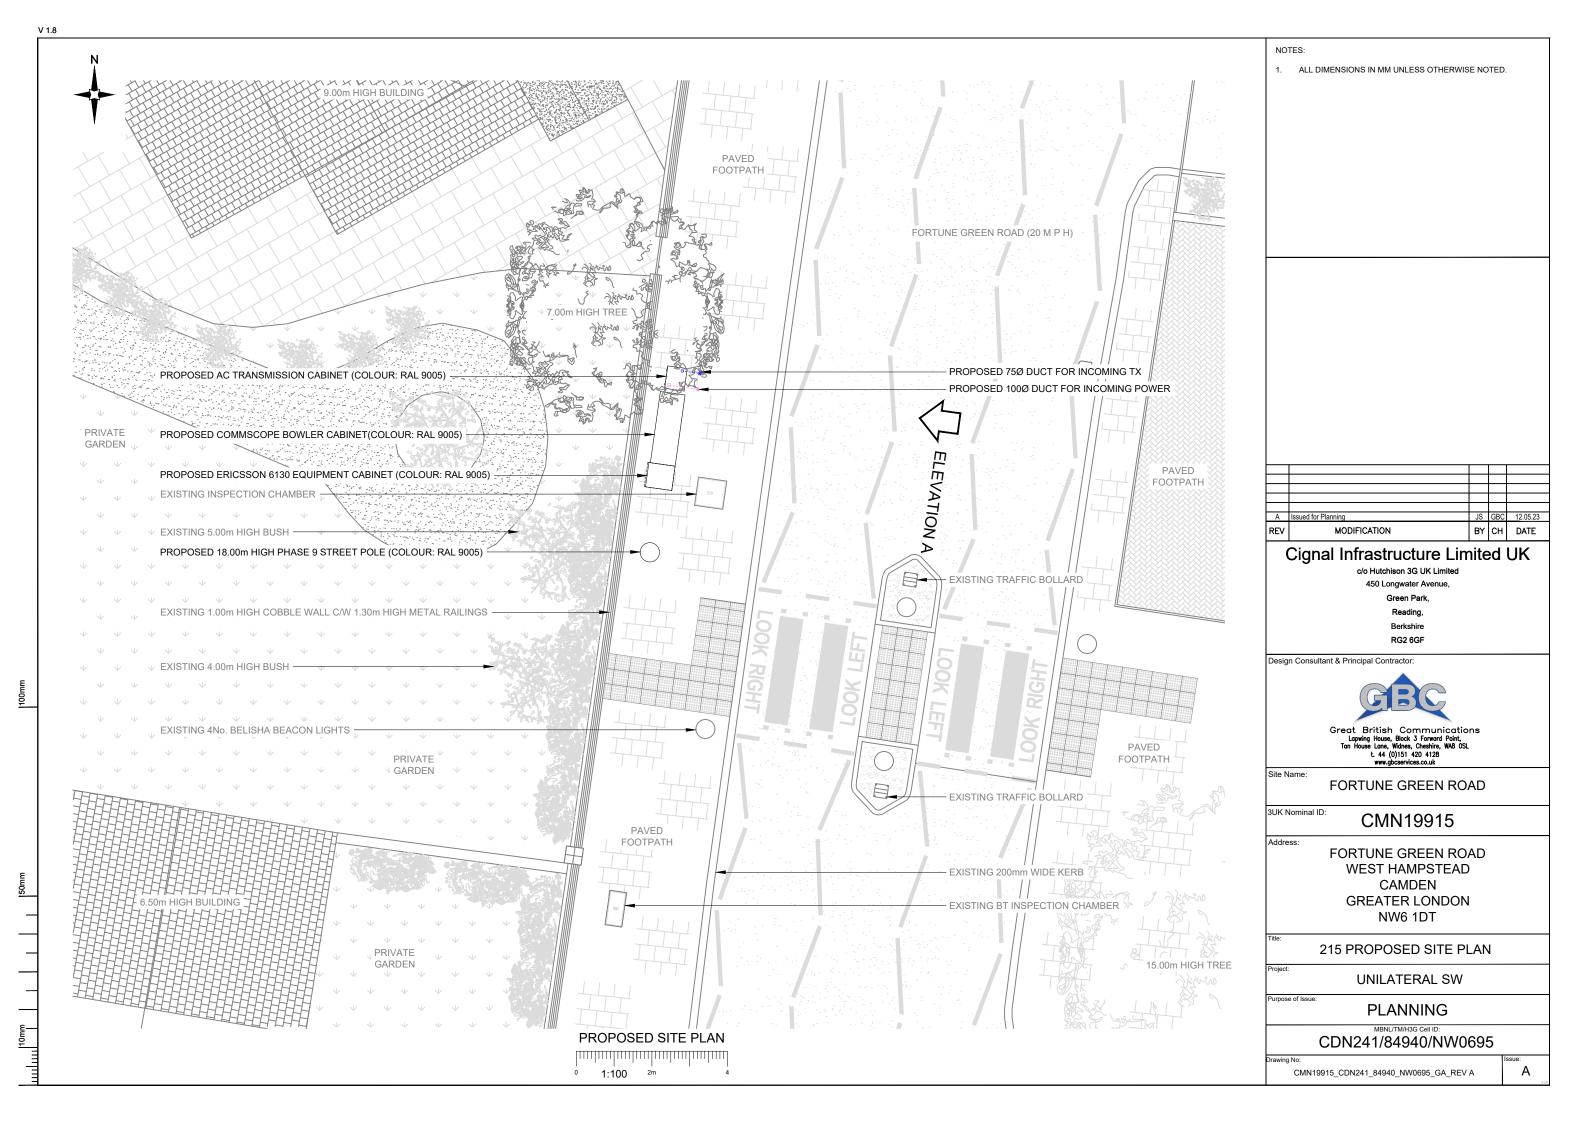

| NI | $\sim$ | т | =( |
|----|--------|---|----|
|    |        |   |    |

1. ALL DIMENSIONS IN MM UNLESS OTHERWISE NOTED.

| Α   | Issued for Planning | JS | GBC | 12.05.23 |
|-----|---------------------|----|-----|----------|
| REV | MODIFICATION        | BY | СН  | DATE     |

Site Name:

FORTUNE GREEN ROAD

3UK Nominal ID:

CMN19915

FORTUNE GREEN ROAD WEST HAMPSTEAD CAMDEN **GREATER LONDON** NW6 1DT

001 DRAWING REGISTER

**UNILATERAL SW** 

PLANNING

MBNL/TM/H3G Cell ID: CDN241/84940/NW0695

CMN19915\_CDN241\_84940\_NW0695\_GA\_REV A

Α

Reproduced by permission of Ordnance Survey on behalf of the Controller of His Majesty's Stationery Office All rights reserved. © Crown Copyright licence no. 100022432