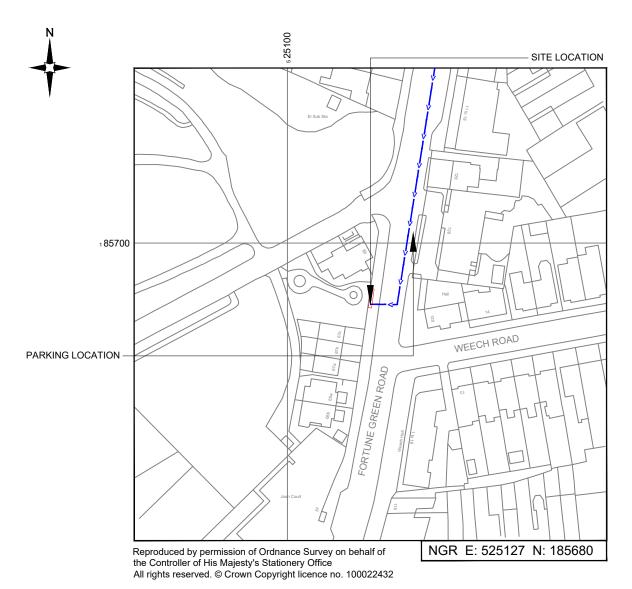

# SITE LOCATION PLAN

FORTUNE GREEN ROAD

3UK Nominal ID:

CMN19915

FORTUNE GREEN ROAD WEST HAMPSTEAD CAMDEN **GREATER LONDON** NW6 1DT

002 SITE LOCATION PLAN

**UNILATERAL SW** 

**PLANNING** 

CDN241/84940/NW0695