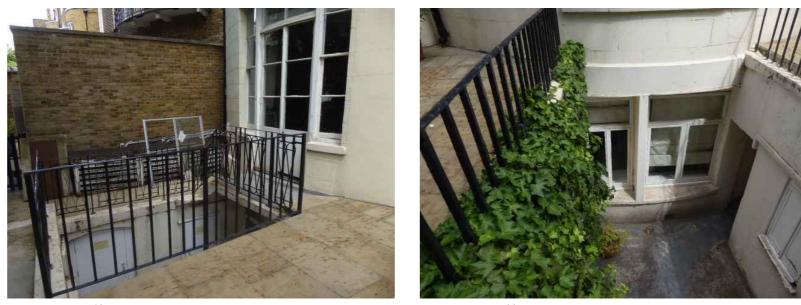

Front Elevation - Looking Towards The British Museum

Existing Lightwell 10 Railings

Proposed Lightwell Railings To Match First Floor Balcony

Section

Existing Lightwell 09 Railings

Existing Lightwell 11 Railings

| 1 2 | 3 | 4 | 4 | 5 | 6 | 7 | 8 | 9 | 10 |
|-----|---|---|---|---|---|---|---|---|----|
|-----|---|---|---|---|---|---|---|---|----|