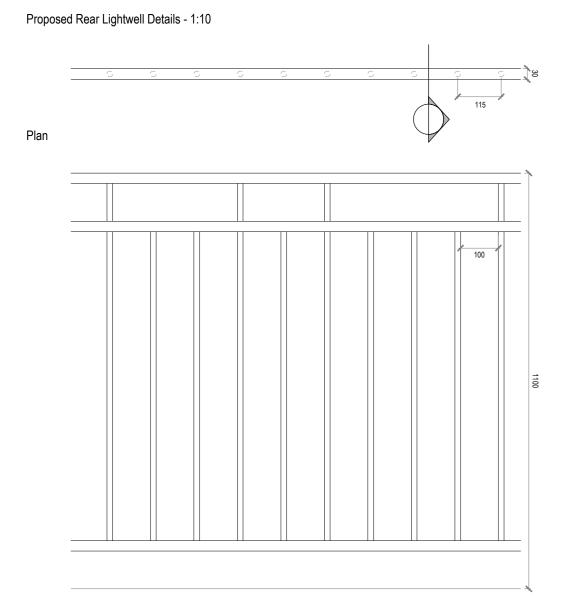

Front Elevation - Looking Towards The British Museum

Existing Lightwell 10 Railings

Proposed Lightwell Railings To Match First Floor Balcony

Section

Existing Lightwell 09 Railings

Existing Lightwell 11 Railings

| 1 2 | 3 | 4 | 4 | 5 | 6 | 7 | 8 | 9 | 10 |
|-----|---|---|---|---|---|---|---|---|----|
|-----|---|---|---|---|---|---|---|---|----|