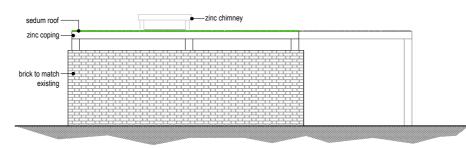

## Rear Elevation - Looking Towards The Hotel From The British Museum

Rear Elevation - Looking Towards The Hotel

| sedum roof                              | painted timber structure | zinc chimney |
|-----------------------------------------|--------------------------|--------------|
| +++++++++++++++++++++++++++++++++++++++ |                          |              |
|                                         | •                        |              |
| painted timber structure                |                          |              |