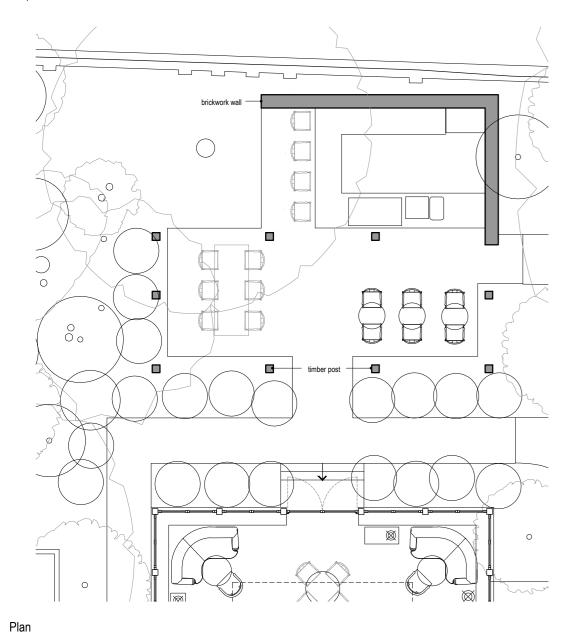

boundary wall and railings to be protected matching and redecorated to matching and reducting and re

## Rear Elevation - Looking Towards The Hotel From The British Museum



Rear Elevation - Looking Towards The Hotel

| sedum roof                              | painted timber structure | zinc chimney |
|-----------------------------------------|--------------------------|--------------|
| +++++++++++++++++++++++++++++++++++++++ |                          |              |
|                                         | •                        |              |
| painted timber structure                |                          |              |

Front Elevation - Looking Towards The British Museum







Existing Lightwell 10 Railings



Proposed Lightwell Railings To Match First Floor Balco