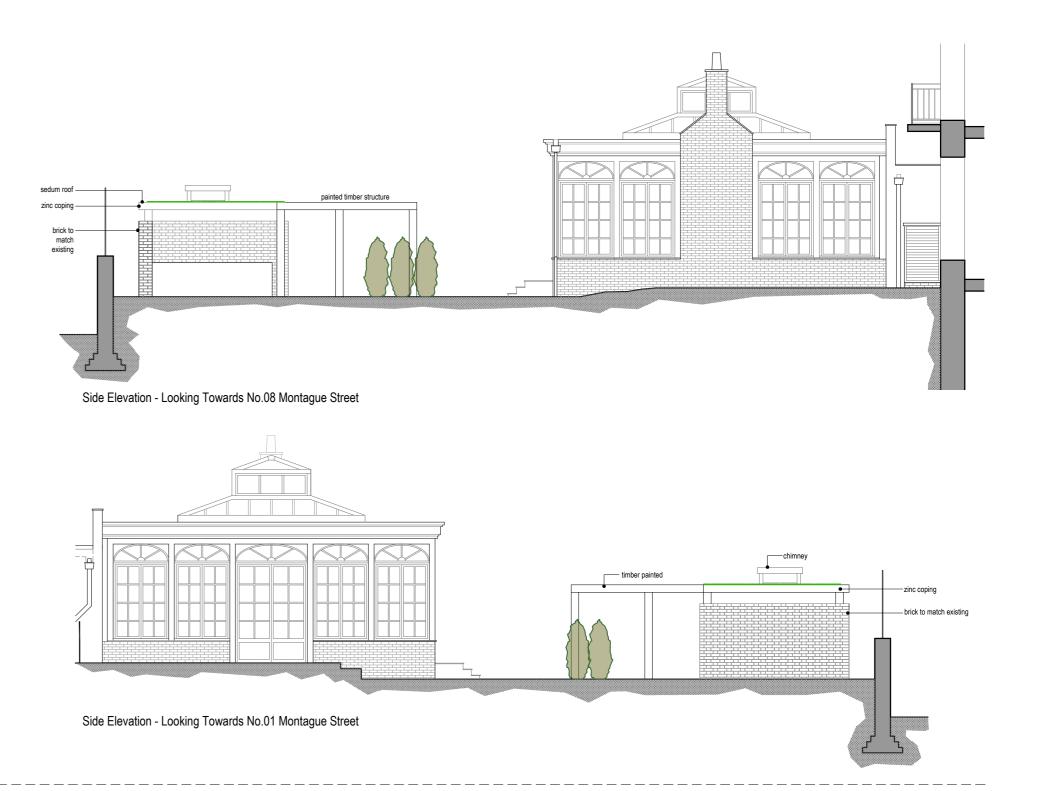

## Rear Elevation - Looking Towards The Hotel From The British Museum

Rear Elevation - Looking Towards The Hotel

| sedum roof                              | painted timber structure | zinc chimney |
|-----------------------------------------|--------------------------|--------------|
| +++++++++++++++++++++++++++++++++++++++ |                          |              |
|                                         | •                        |              |
| painted timber structure                |                          |              |