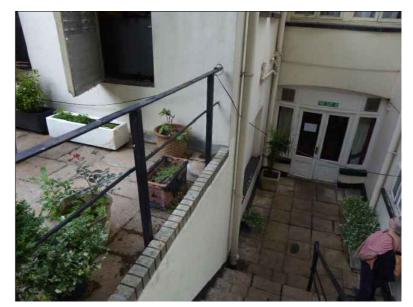

Front Elevation - Looking Towards The British Museum

Existing Lightwell 10 Railings

Proposed Lightwell Railings To Match First Floor Balcony

Section

Existing Lightwell 09 Railings

Existing Lightwell 11 Railings

| 1 2 | 3 | 4 | 4 | 5 | 6 | 7 | 8 | 9 | 10 |
|-----|---|---|---|---|---|---|---|---|----|
|-----|---|---|---|---|---|---|---|---|----|