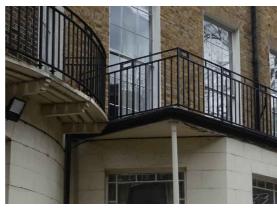

Front Elevation - Looking Towards The British Museum

Existing Lightwell 10 Railings

Proposed Lightwell Railings To Match First Floor Balcony