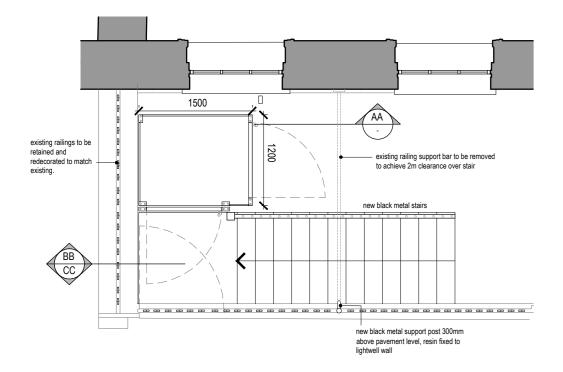

IMPORTANT NOTE: Existing railings are to be retained and protected.

Front Elevation - Street Level - Lift In Use

Photograph - Existing stair condition

Front Elevation - Vault Level - Lift Not In Use

Section AA - Lift Not In Use