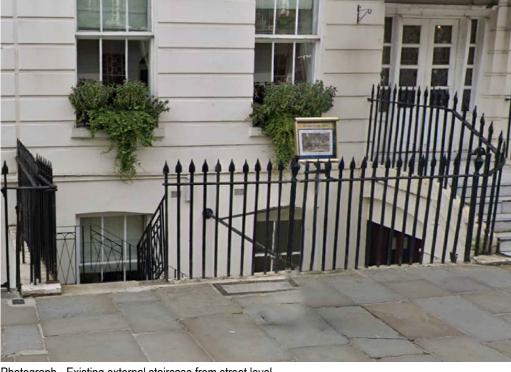

Photograph - Existing external staircase from street level

Plan

Side Elevation Towards No.01 - Lift Not In Use

Section AA - Lift In Use

Section CC

@ A2 >

Side Elevation Towards No.01 - Lift In Use