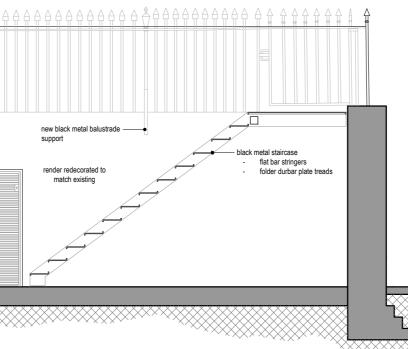

IMPORTANT NOTE: Existing railings are to be retained and protected.

Front Elevation - Street Level - Lift In Use

Photograph - Existing stair condition

Front Elevation - Vault Level - Lift Not In Use

Section AA - Lift Not In Use

Section BB

Platform Lift Example

Rev: Date: By: Description: Project: Zetter Hotel 2-7 Montague Street, WC1B 5BP . . . Drawing Title: Proposed Stair + Platform Lift to front basement lightwell 1 ARCHITECTURE nit 126, The Light bulb, 1 Filament Walk , SW18 4GC 0203 142 7672 www.atelierdb.com 
 Drawing No:
 10202A90002
 Rev:
 Scale:
 1:50
 Date:
 16.03.2023
 Drawn:
 gd
 Status:
 Planning