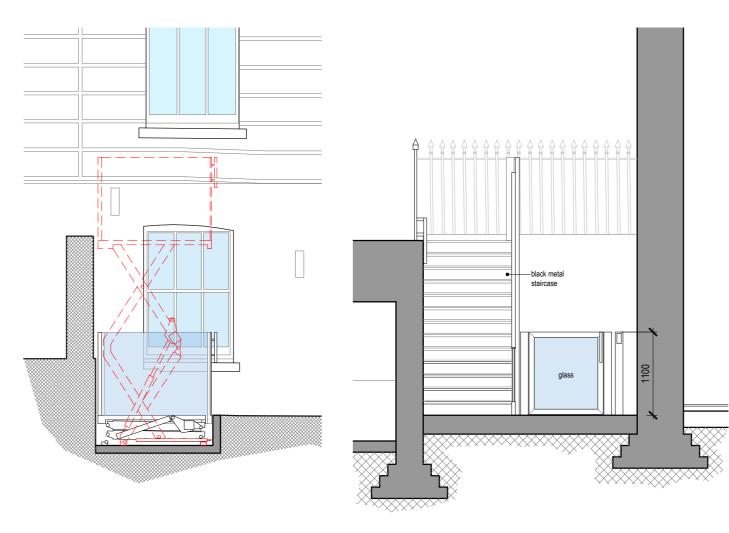

IMPORTANT NOTE: Existing railings are to be retained and protected.

Front Elevation - Street Level - Lift In Use

Photograph - Existing stair condition

Front Elevation - Vault Level - Lift Not In Use

Section AA - Lift Not In Use

Section BB

Platform Lift Example

Rev: Date: By: Description: Project: Zetter Hotel 2-7 Montague Street, WC1B 5BP . . . Drawing Title: Proposed Stair + Platform Lift to front basement lightwell 1 ARCHITECTURE nit 126, The Light bulb, 1 Filament Walk , SW18 4GC 0203 142 7672 www.atelierdb.com 
 Drawing No:
 10202A90002
 Rev:
 Scale:
 1:50
 Date:
 16.03.2023
 Drawn:
 gd
 Status:
 Planning