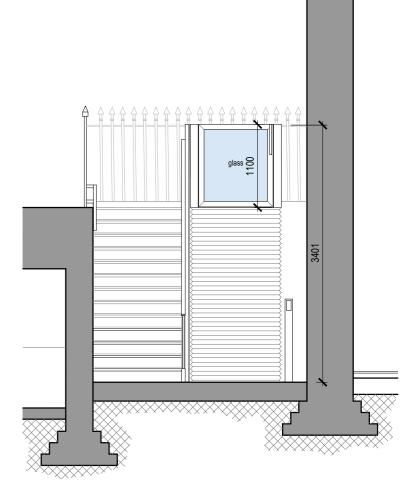

Photograph - Existing external staircase from street level

Plan

Side Elevation Towards No.01 - Lift Not In Use

Section AA - Lift In Use

Section CC

@ A2 >

Side Elevation Towards No.01 - Lift In Use