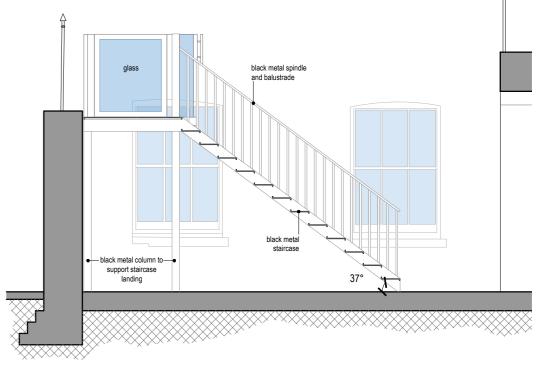

Photograph - Existing external staircase from street level

Plan

Side Elevation Towards No.01 - Lift Not In Use

Section AA - Lift In Use

Section CC

@ A2 >

Side Elevation Towards No.01 - Lift In Use