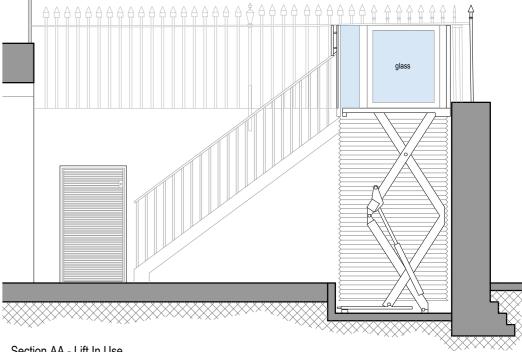

IMPORTANT NOTE: Existing railings are to be retained and protected.

Front Elevation - Street Level - Lift In Use

Photograph - Existing stair condition

Front Elevation - Vault Level - Lift Not In Use

Section AA - Lift Not In Use