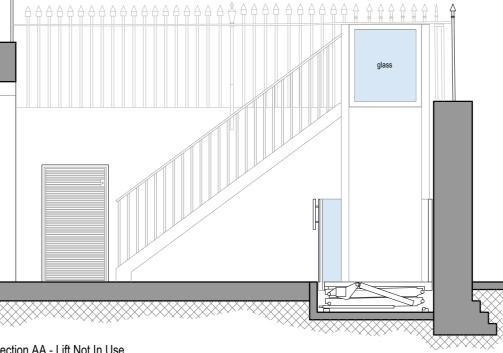

IMPORTANT NOTE: Existing railings are to be retained and protected.

Front Elevation - Street Level - Lift In Use

Photograph - Existing stair condition

Front Elevation - Vault Level - Lift Not In Use

Section AA - Lift Not In Use