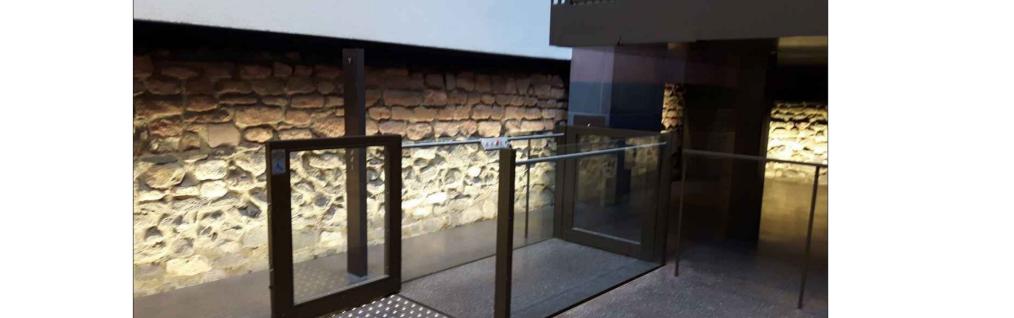

Section BB

Platform Lift Example

Rev: Date: By: Description: Project: Zetter Hotel 2-7 Montague Street, WC1B 5BP . . . Drawing Title: Proposed Stair + Platform Lift to front basement lightwell 1 ARCHITECTURE nit 126, The Light bulb, 1 Filament Walk , SW18 4GC 0203 142 7672 www.atelierdb.com 
 Drawing No:
 10202A90002
 Rev:
 Scale:
 1:50
 Date:
 16.03.2023
 Drawn:
 gd
 Status:
 Planning