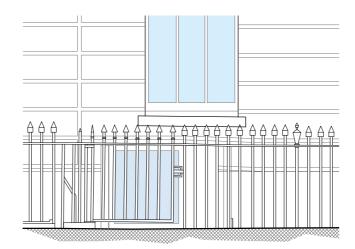

IMPORTANT NOTE: Existing railings are to be retained and protected.

Front Elevation - Street Level - Lift In Use

Photograph - Existing stair condition

Front Elevation - Vault Level - Lift Not In Use

Section AA - Lift Not In Use