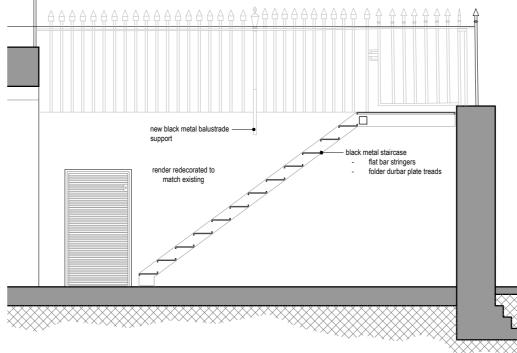

Section BB

Platform Lift Example

Rev: Date: By: Description: Project: Zetter Hotel 2-7 Montague Street, WC1B 5BP . . . Drawing Title: Proposed Stair + Platform Lift to front basement lightwell 1 ARCHITECTURE nit 126, The Light bulb, 1 Filament Walk , SW18 4GC 0203 142 7672 www.atelierdb.com 
 Drawing No:
 10202A90002
 Rev:
 Scale:
 1:50
 Date:
 16.03.2023
 Drawn:
 gd
 Status:
 Planning