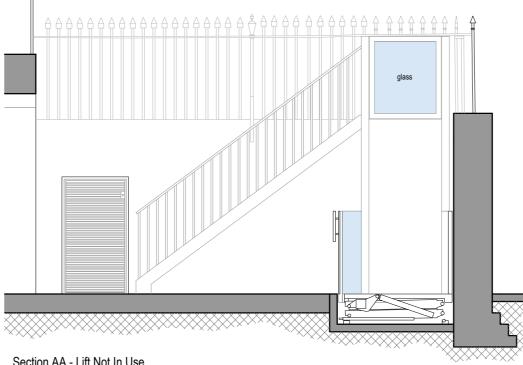

IMPORTANT NOTE: Existing railings are to be retained and protected.

Front Elevation - Street Level - Lift In Use

Photograph - Existing stair condition

Front Elevation - Vault Level - Lift Not In Use

Section AA - Lift Not In Use