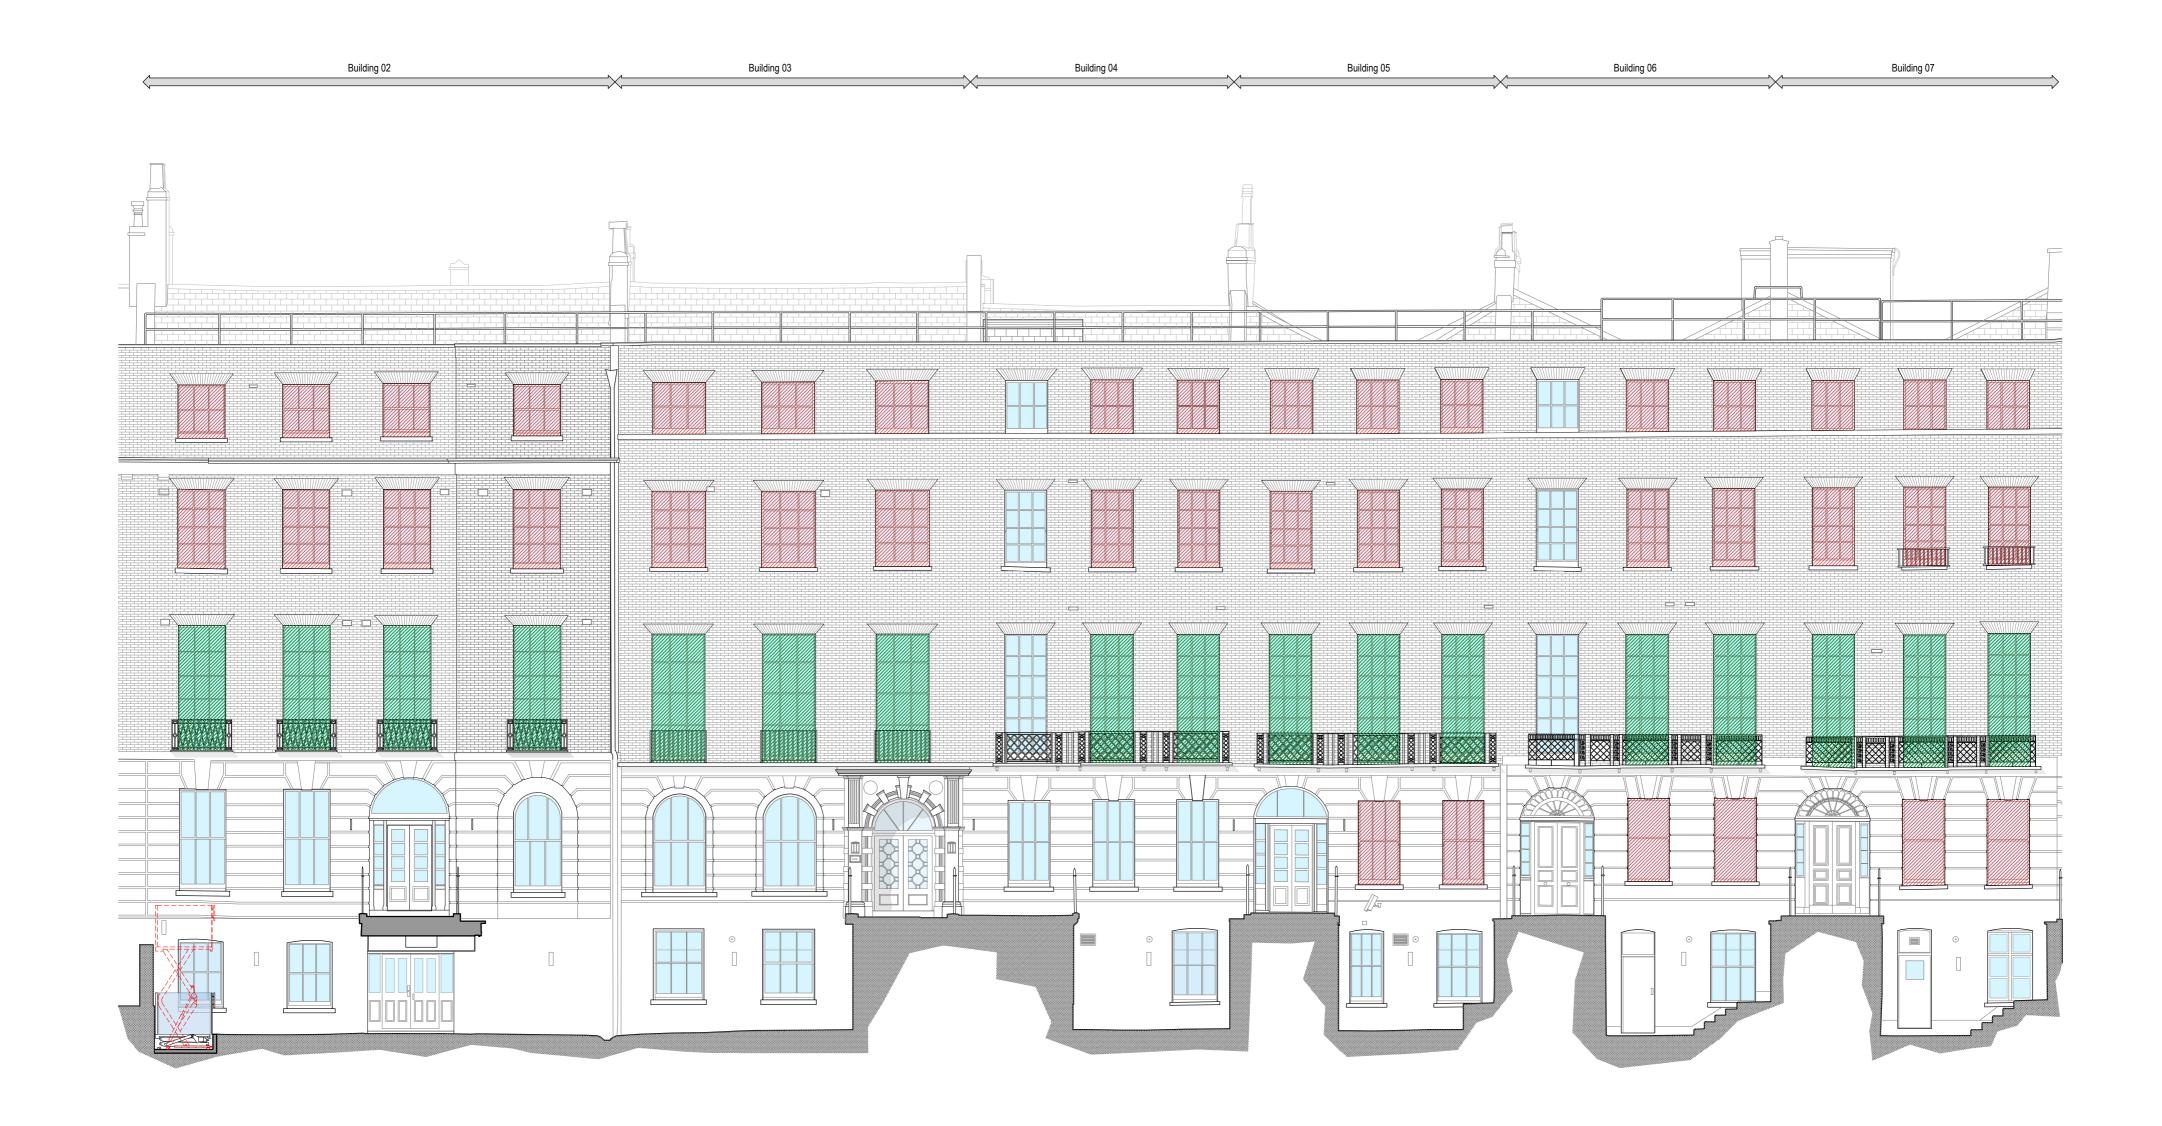

## IMPORTANT NOTE:

Red hatch indicates windows to be installed with selectaglaze slimline 20 Green hatch indicates windows to be installed with selectaglaze heavyduty 90 Please see A32001-2 for further details

| ما ام                                                                                 | Project:       | Zetter Hotel 2-7 Montague Street, WC1B 5BP                                            | Rev:   Date:   By:   Description: | All dimensions shown should be checked on site |
|---------------------------------------------------------------------------------------|----------------|---------------------------------------------------------------------------------------|-----------------------------------|------------------------------------------------|
| aab                                                                                   | Drawing Title: | Proposed Front Elevation - Secondary Glazing Schedule                                 |                                   | construction.  Do not scale from this drawing. |
| ARCHITECTURE                                                                          |                |                                                                                       | 1:100 when printed A2             | Copyright Atelierdb.                           |
| Unit 126, The Light bulb, 1 Filament Walk , SW18 4GQ: 0203 142 7672 www.atelierdb.com | Drawing No:    | 10202A32003   Rev: -   Scale: 1:100   Date: 23.03.2023   Drawn: gd   Status: Planning |                                   | 50mm @ A2                                      |