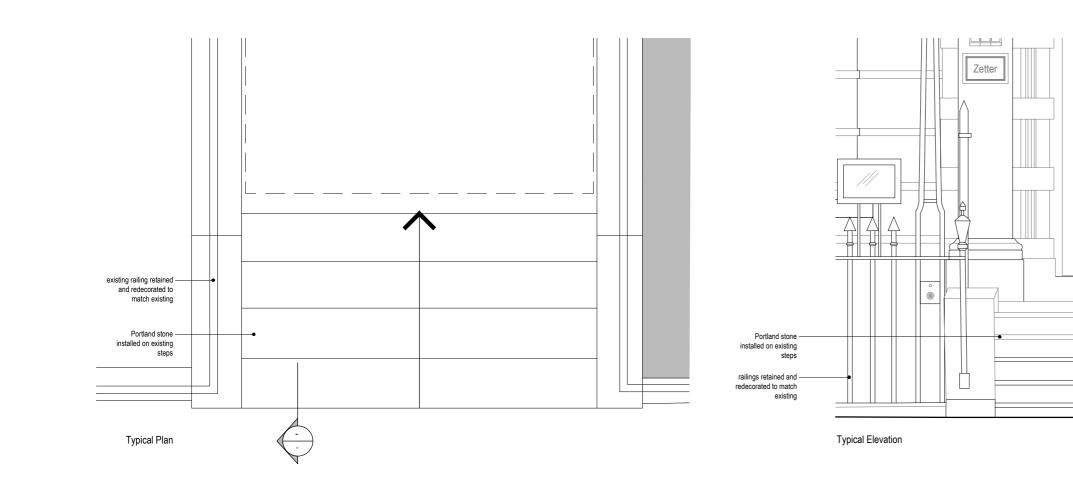

Building No.02 Front Steps

 $\square$ 

Building No.03 Front Steps with non-original mosaic

Balang No.04 Front Otopo

|                                                                                         | Project:       | Zetter Hotel 2-7 Montague Street, WC1B 5BP |        |             |       |            |           |         |          |  | By: | Description: |  |  |
|-----------------------------------------------------------------------------------------|----------------|--------------------------------------------|--------|-------------|-------|------------|-----------|---------|----------|--|-----|--------------|--|--|
| aab                                                                                     | Drawing Title: | Proposed External Details - Front Steps    |        |             |       |            |           |         |          |  |     |              |  |  |
| ARCHITECTURE                                                                            |                |                                            |        |             |       |            |           |         |          |  |     |              |  |  |
| it 126, The Light bulb, 1 Filament Walk , \$W18 4GQ:<br>0203 142 7672 www.atelierdb.com | Drawing No:    | 10202A24001                                | Rev: _ | Scale: 1:25 | Date: | 06.03.2023 | Drawn: gd | Status: | Planning |  |     |              |  |  |

 $\neg$ 

Buildings No.05-06 Front Steps

0 1:25 when printed A2