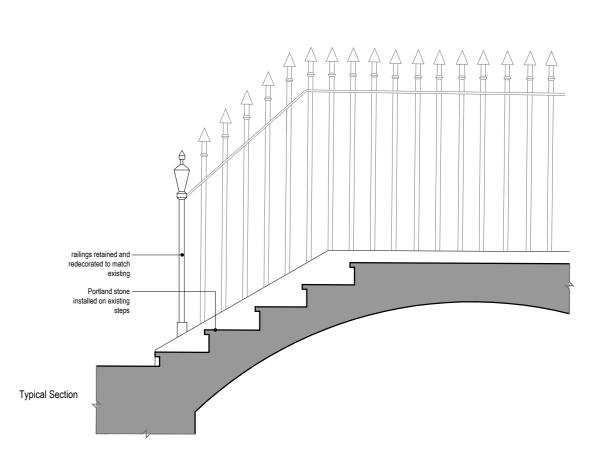

Building No.02 Front Steps

 $\square$ 

Building No.03 Front Steps with non-original mosaic

Balang No.04 Front Otopo

|                                                                                         | Project:       | Zetter Hotel 2-7 Montague Street, WC1B 5BP |        |             |       |            |           |         |          |  | By: | Description: |  |  |
|-----------------------------------------------------------------------------------------|----------------|--------------------------------------------|--------|-------------|-------|------------|-----------|---------|----------|--|-----|--------------|--|--|
| aab                                                                                     | Drawing Title: | Proposed External Details - Front Steps    |        |             |       |            |           |         |          |  |     |              |  |  |
| ARCHITECTURE                                                                            |                |                                            |        |             |       |            |           |         |          |  |     |              |  |  |
| it 126, The Light bulb, 1 Filament Walk , \$W18 4GQ:<br>0203 142 7672 www.atelierdb.com | Drawing No:    | 10202A24001                                | Rev: _ | Scale: 1:25 | Date: | 06.03.2023 | Drawn: gd | Status: | Planning |  |     |              |  |  |