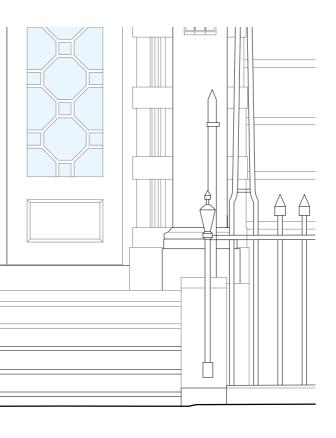

Building No.02 Front Steps

 $\square$ 

Building No.03 Front Steps with non-original mosaic

Balang No.04 Front Otopo

|                                                                                         | Project:       | Zetter Hotel 2-7 Montague Street, WC1B 5BP |        |             |       |            |           |         |          |  | By: | Description: |  |  |
|-----------------------------------------------------------------------------------------|----------------|--------------------------------------------|--------|-------------|-------|------------|-----------|---------|----------|--|-----|--------------|--|--|
| aab                                                                                     | Drawing Title: | Proposed External Details - Front Steps    |        |             |       |            |           |         |          |  |     |              |  |  |
| ARCHITECTURE                                                                            |                |                                            |        |             |       |            |           |         |          |  |     |              |  |  |
| it 126, The Light bulb, 1 Filament Walk , \$W18 4GQ:<br>0203 142 7672 www.atelierdb.com | Drawing No:    | 10202A24001                                | Rev: _ | Scale: 1:25 | Date: | 06.03.2023 | Drawn: gd | Status: | Planning |  |     |              |  |  |