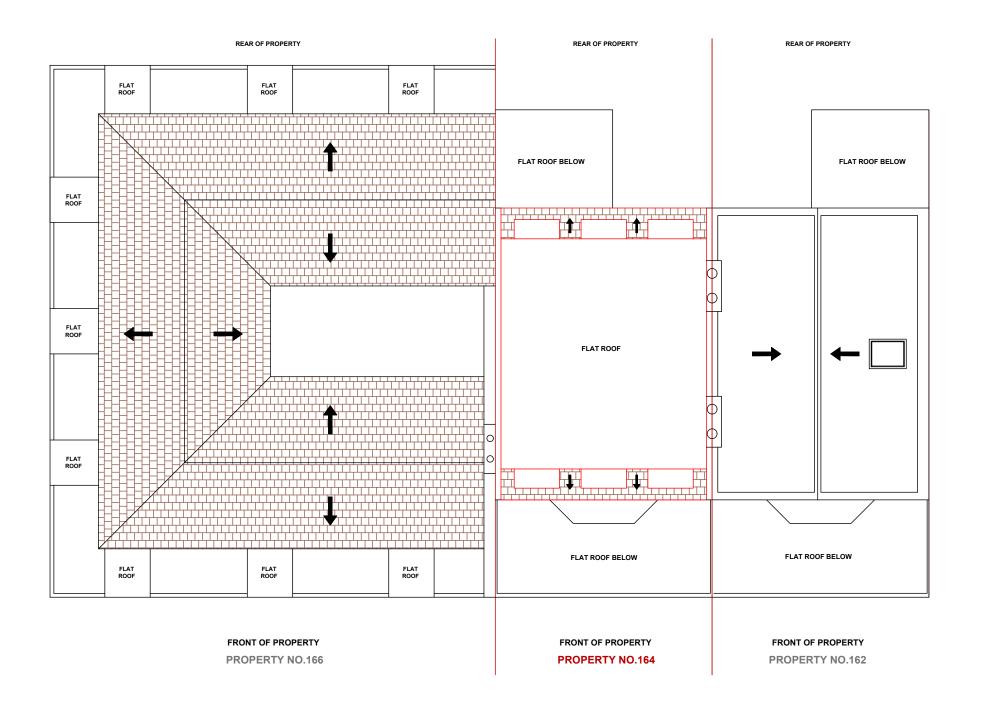

PROPOSED ROOF PLAN

ALL WORK TO COMPLY WITH CURRENT BUILDING REGULATIONS AND CODES OF PRACTICE. ALL DIMENSIONS IN MM UNLESS NOTED OTHER WISE MEASURED SURVEY DOES NOT INCLUDE FOR INTRUSIVE SURVEY TO DETERMINE EXACT LOCATION OF STEELWORK/SUPPORTING "THIS DRAWING IS PREPARED SOLELY FOR DESIGN AND PLANNING SUBMISSION PURPOSES IT IS NOT INTENDED OR SUITABLE FOR EITHER BUILDING REGULATIONS OR CONSTRUCTION PURPOSES AND SHOULD NOT BE USED FOR SUCH". THIS DRAWING IS COPYRIGHT AND MUST NOT BE TRACED OR COPIED IN ANY WAY OR FORM. PLEASE NOTE: PROPERTY OWNER TO ENSURE THAT ALL ASPECTS OF THE "PARTY WALL ETC, ACT 1996" ARE COMPLIED WITH PRIOR TO ANY WORK COMMENCING ON SITE. VARIATIONS IN SQUARENESS. DEPTH OF PLASTER ETC, MUST BE CHECKED FOR. WHERE NEW WALLS ARE SHOWN AS ALIGNED WITH EXISTING WALLS, PHYSICAL REMOVAL OF BRICKWORK AND / OR PLASTER TO ESTABLISH THE ACTUAL POSITION OF THE WALL BEING ATTACHED TO MUST BE CHECKED. ANY DEVELOPMENT WITHOUT A CERTIFICATE OF LAWFULNESS OR PLANNING PERMISSION IS SOLELY AT OWNER'S RISK. **MATERIALS SHOULD MATCH THOSE OF THE EXISTING DWELLING** KEY: ■→ EXISTING ■→ PROPOSED  $\square$   $\rightarrow$  DEMOLISHED ■→ WINDOW/GLASS ■→ BOUNDARY DO NOT USE FOR ANY CONSTRUCTION WORK DOCUMENTS SHOULD BE USED AS THE DRAWING STATUS DESCRIBED, ANY OTHER USE IS DONE SO AT THE RESPONSIBILITY OF THE USER. Revision Description Date **ESEN LOFT ARCHITECTURE FULL PLANNING SERVICES** 02038369450 / 07475122303 Innova Business Park, Electric Avenue Vision 25, Enfield EN3 7GD Email: info@esenloft.co.uk Website: esenloft.co.uk ADDRESS 164 MALDEN ROAD, BELSIZE PARK, LONDON NW5 4BS MANSARD LOFT CONVERSION TITLE EXISTING ROOF PLAN