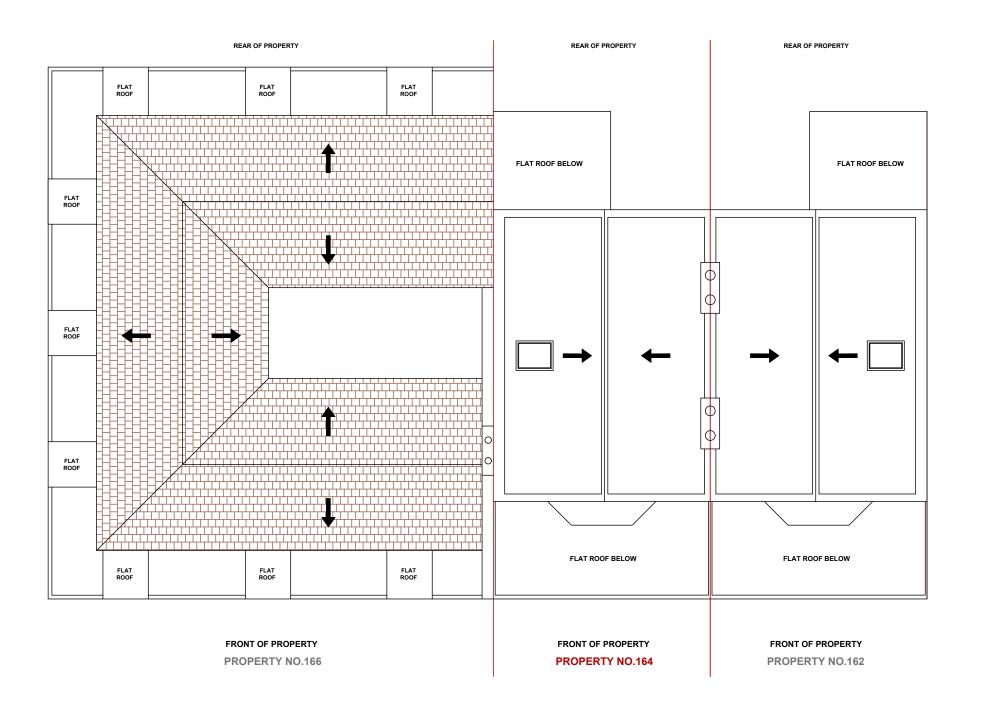

EXISTING ROOF PLAN
1:100 @A3

ALL WORK TO COMPLY WITH CURRENT BUILDING REGULATIONS AND CODES OF PRACTICE. ALL DIMENSIONS IN MM UNLESS NOTED OTHER WISE MEASURED SURVEY DOES NOT INCLUDE FOR INTRUSIVE SURVEY TO DETERMINE EXACT LOCATION OF STEELWORK/SUPPORTING "THIS DRAWING IS PREPARED SOLELY FOR DESIGN AND PLANNING SUBMISSION PURPOSES IT IS NOT INTENDED OR SUITABLE FOR FITHER BUILDING REGULATIONS OR CONSTRUCTION PURPOSES AND SHOULD NOT BE USED FOR SUCH". THIS DRAWING IS COPYRIGHT AND MUST NOT BE TRACED OR COPIED IN ANY WAY OR FORM. PLEASE NOTE: PROPERTY OWNER TO ENSURE THAT ALL ASPECTS OF THE "PARTY WALL ETC, ACT 1996" ARE COMPLIED WITH PRIOR TO ANY WORK COMMENCING ON SITE. VARIATIONS IN SQUARENESS. DEPTH OF PLASTER ETC, MUST BE CHECKED FOR. WHERE NEW WALLS ARE SHOWN AS ALIGNED WITH EXISTING WALLS, PHYSICAL REMOVAL OF BRICKWORK AND / OR PLASTER TO ESTABLISH THE ACTUAL POSITION OF THE WALL BEING ATTACHED TO MUST BE CHECKED. ANY DEVELOPMENT WITHOUT A CERTIFICATE OF LAWFULNESS OR PLANNING PERMISSION IS SOLELY AT OWNER'S RISK. **MATERIALS SHOULD MATCH THOSE OF THE EXISTING DWELLING** KEY:  $\blacksquare \rightarrow$  EXISTING ■→ PROPOSED □→ DEMOLISHED ■→ WINDOW/GLASS ■→ BOUNDARY DO NOT USE FOR ANY CONSTRUCTION WORK DOCUMENTS SHOULD BE USED AS THE DRAWING STATUS DESCRIBED, ANY OTHER USE IS DONE SO AT THE RESPONSIBILITY OF THE USER. Revision Description Date **ESEN LOFT ARCHITECTURE FULL PLANNING SERVICES** 02038369450 / 07475122303 Innova Business Park, Electric Avenue Vision 25, Enfield EN3 7GD Email: info@esenloft.co.uk Website: esenloft.co.uk ADDRESS 164 MALDEN ROAD, BELSIZE PARK, LONDON NW5 4BS PROJECT MANSARD LOFT CONVERSION TITLE

EXISTING ROOF PLAN

APPROX

| SCALE 1.100 @ | <b>λ</b> Δ3               |
|---------------|---------------------------|
| DRAWN BY      | CHKD BY                   |
| REVISION      | DATE                      |
| 01            | 17-05-2023                |
|               | 1:100 @ DRAWN BY REVISION |