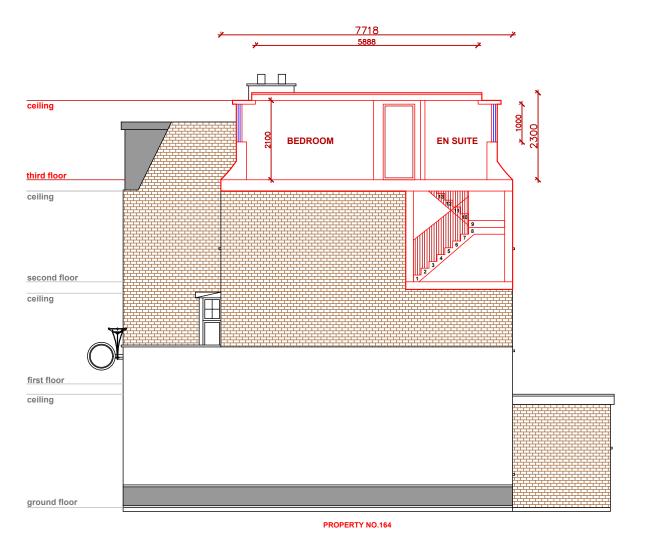

PROPOSED SECTION
1:100 @A3

ALL WORK TO COMPLY WITH CURRENT BUILDING REGULATIONS AND CODES OF PRACTICE. ALL DIMENSIONS IN MM UNLESS NOTED OTHER WISE MEASURED SURVEY DOES NOT INCLUDE FOR INTRUSIVE SURVEY TO DETERMINE EXACT LOCATION OF STEELWORK/SUPPORTING "THIS DRAWING IS PREPARED SOLELY FOR DESIGN AND PLANNING SUBMISSION PURPOSES IT IS NOT INTENDED OR SUITABLE FOR EITHER BUILDING REGULATIONS OR CONSTRUCTION PURPOSES AND SHOULD NOT BE USED FOR SUCH". THIS DRAWING IS COPYRIGHT AND MUST NOT BE TRACED OR COPIED IN ANY WAY OR FORM. PLEASE NOTE: PROPERTY OWNER TO ENSURE THAT ALL ASPECTS OF THE "PARTY WALL ETC, ACT 1996" ARE COMPLIED WITH PRIOR TO ANY WORK COMMENCING ON SITE. VARIATIONS IN SQUARENESS. DEPTH OF PLASTER ETC, MUST BE CHECKED FOR. WHERE NEW WALLS ARE SHOWN AS ALIGNED WITH EXISTING WALLS, PHYSICAL REMOVAL OF BRICKWORK AND / OR PLASTER TO ESTABLISH THE ACTUAL POSITION OF THE WALL BEING ATTACHED TO MUST BE CHECKED. ANY DEVELOPMENT WITHOUT A CERTIFICATE OF LAWFULNESS OR PLANNING PERMISSION IS SOLELY AT OWNER'S RISK **MATERIALS SHOULD MATCH THOSE OF THE EXISTING DWELLING** KEY: ■→ EXISTING ■→ PROPOSED  $\square \rightarrow$  DEMOLISHED ■→ WINDOW/GLASS ■→ BOUNDARY DO NOT USE FOR ANY CONSTRUCTION WORK DOCUMENTS SHOULD BE USED AS THE DRAWING STATUS DESCRIBED, ANY OTHER USE IS DONE SO AT THE RESPONSIBILITY OF THE USER. Revision Description Date **ESEN LOFT ARCHITECTURE FULL PLANNING SERVICES** 02038369450 / 07475122303 Innova Business Park, Electric Avenue Vision 25, Enfield EN3 7GD Email: info@esenloft.co.uk

Website: esenloft.co.uk

ADDRESS 164 MALDEN ROAD, BELSIZE PARK, LONDON NW5 4BS

PROJECT

MANSARD LOFT CONVERSION

TITLE

PROPOSED SECTION

**NORTH** 

APPROX

DRAWN BY SCALE HASAN BAGCIH 1:100 @A3 DRAWN BY CHKD BY DRAWING NO DATE REVISION G035-12 01 17-05-2023