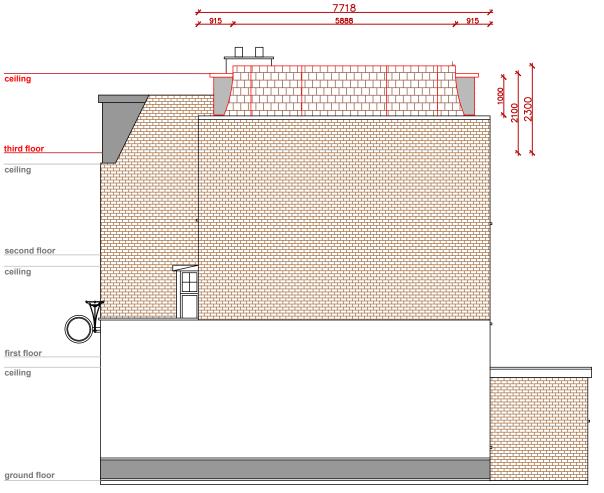

PROPERTY NO.164

ALL WORK TO COMPLY WITH CURRENT BUILDING REGULATIONS AND CODES OF PRACTICE. ALL DIMENSIONS IN MM UNLESS NOTED OTHER WISE MEASURED SURVEY DOES NOT INCLUDE FOR INTRUSIVE SURVEY TO DETERMINE EXACT LOCATION OF STEELWORK/SUPPORTING "THIS DRAWING IS PREPARED SOLELY FOR DESIGN AND PLANNING SUBMISSION PURPOSES IT IS NOT INTENDED OR SUITABLE FOR EITHER BUILDING REGULATIONS OR CONSTRUCTION PURPOSES AND SHOULD NOT BE USED FOR THIS DRAWING IS COPYRIGHT AND MUST NOT BE TRACED OR COPIED IN ANY WAY OR FORM. PLEASE NOTE: PROPERTY OWNER TO ENSURE THAT ALL ASPECTS OF THE "PARTY WALL ETC, ACT 1996" ARE COMPLIED WITH PRIOR TO ANY WORK COMMENCING ON SITE. VARIATIONS IN SQUARENESS. DEPTH OF PLASTER ETC, MUST BE CHECKED FOR. WHERE NEW WALLS ARE SHOWN AS ALIGNED WITH EXISTING WALLS, PHYSICAL REMOVAL OF BRICKWORK AND / OR PLASTER TO ESTABLISH THE ACTUAL POSITION OF THE WALL BEING ATTACHED TO MUST BE CHECKED. ANY DEVELOPMENT WITHOUT A CERTIFICATE OF LAWFULNESS OR PLANNING PERMISSION IS SOLELY AT OWNER'S RISK. **MATERIALS SHOULD MATCH THOSE OF THE EXISTING DWELLING** KEY: ■→ EXISTING ■→ PROPOSED  $\square \rightarrow$  DEMOLISHED ■→ WINDOW/GLASS ■→ BOUNDARY DO NOT USE FOR ANY CONSTRUCTION WORK DOCUMENTS SHOULD BE USED AS THE DRAWING STATUS DESCRIBED, ANY OTHER USE IS DONE SO AT THE RESPONSIBILITY OF THE USER. Revision Description Date **ESEN LOFT ARCHITECTURE FULL PLANNING SERVICES** 02038369450 / 07475122303 Innova Business Park, Electric Avenue Vision 25, Enfield EN3 7GD Email: info@esenloft.co.uk Website: esenloft.co.uk ADDRESS 164 MALDEN ROAD, BELSIZE PARK, LONDON NW5 4BS PROJECT MANSARD LOFT CONVERSION