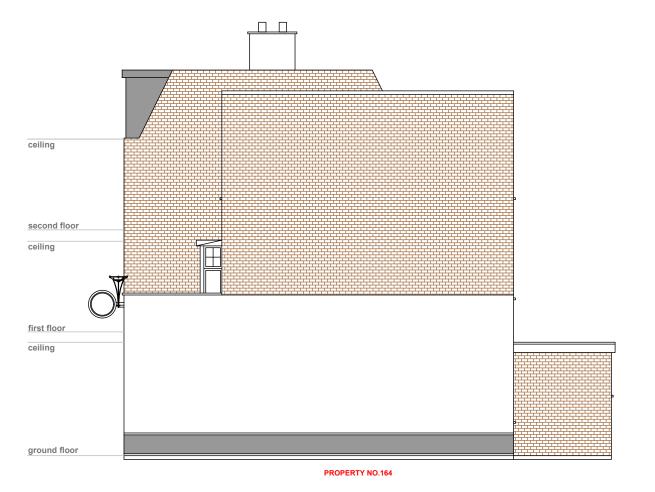

EXISTING SIDE ELEVATION
1:100 @A3

ALL WORK TO COMPLY WITH CURRENT BUILDING REGULATIONS AND CODES OF PRACTICE. ALL DIMENSIONS IN MM UNLESS NOTED OTHER WISE MEASURED SURVEY DOES NOT INCLUDE FOR INTRUSIVE SURVEY TO DETERMINE EXACT LOCATION OF STEELWORK/SUPPORTING STRUCTURE "THIS DRAWING IS PREPARED SOLELY FOR DESIGN AND PLANNING SUBMISSION PURPOSES IT IS NOT INTENDED OR SUITABLE FOR EITHER BUILDING REGULATIONS OR CONSTRUCTION PURPOSES AND SHOULD NOT BE USED FOR SUCH". THIS DRAWING IS COPYRIGHT AND MUST NOT BE TRACED OR COPIED IN ANY WAY OR FORM. PLEASE NOTE: PROPERTY OWNER TO ENSURE THAT ALL ASPECTS OF THE "PARTY WALL ETC, ACT 1996" ARE COMPLIED WITH PRIOR TO ANY WORK COMMENCING ON SITE. VARIATIONS IN SQUARENESS. DEPTH OF PLASTER ETC, MUST BE CHECKED FOR. WHERE NEW WALLS ARE SHOWN AS ALIGNED WITH EXISTING WALLS, PHYSICAL REMOVAL OF BRICKWORK AND / OR PLASTER TO ESTABLISH THE ACTUAL POSITION OF THE WALL BEING ATTACHED TO MUST BE CHECKED. ANY DEVELOPMENT WITHOUT A CERTIFICATE OF LAWFULNESS OR PLANNING PERMISSION IS SOLELY AT OWNER'S RISK **MATERIALS SHOULD MATCH THOSE OF THE EXISTING DWELLING** KEY: ■→ EXISTING ■→ PROPOSED  $\square$   $\rightarrow$  DEMOLISHED ■→ WINDOW/GLASS ■→ BOUNDARY DO NOT USE FOR ANY CONSTRUCTION WORK DOCUMENTS SHOULD BE USED AS THE DRAWING STATUS DESCRIBED, ANY OTHER USE IS DONE SO AT THE RESPONSIBILITY OF THE USER. Revision Description Date **ESEN LOFT ARCHITECTURE FULL PLANNING SERVICES** 02038369450 / 07475122303 Innova Business Park, Electric Avenue Vision 25, Enfield EN3 7GD Email: info@esenloft.co.uk Website: esenloft.co.uk ADDRESS 164 MALDEN ROAD, BELSIZE PARK, LONDON NW5 4BS PROJECT MANSARD LOFT CONVERSION TITLE EXISTING SIDE ELEVATION DRAWN BY SCALE HASAN BAGCIH 1:100 @A3 DRAWN BY CHKD BY DRAWING NO DATE REVISION