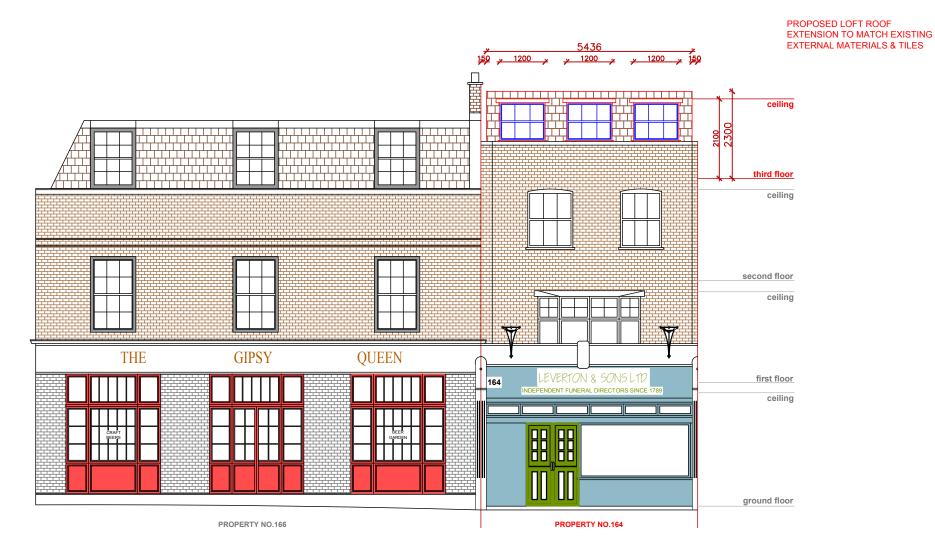

 $\underbrace{ \text{10} \underbrace{ \text{PROPOSED FRONT ELEVATION} }_{\text{1:100 @A3}}$ 

ALL WORK TO COMPLY WITH CURRENT BUILDING REGULATIONS AND CODES OF PRACTICE.

ALL DIMENSIONS IN MM UNLESS NOTED OTHER WISE

## MATERIALS SHOULD MATCH THOSE OF THE EXISTING DWELLING

| KEY:          |
|---------------|
| ■→ EXISTING   |
| ■→ PROPOSED   |
| □→ DEMOLISHED |

■→ BOUNDARY

DO NOT USE FOR ANY

■→ WINDOW/GLASS

CONSTRUCTION WORK

MANSARD LOFT CONVERSION

TITLE

PROPOSED FRONT ELEVATION

APPROX

NORTH

DRAWN BY
HASAN BAGCIH

1:100 @A3

DRAWING NO