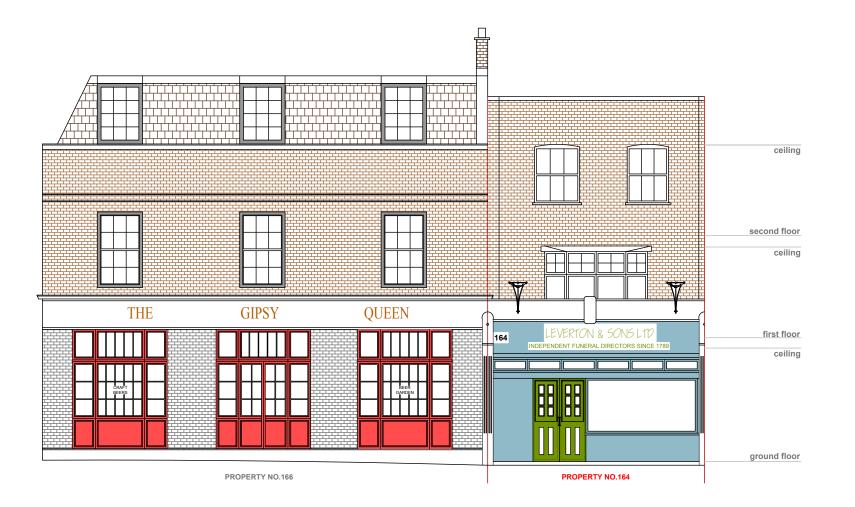

9 EXISTING FRONT ELEVATION 1:100 @A3

ALL WORK TO COMPLY WITH CURRENT BUILDING REGULATIONS AND CODES OF PRACTICE.

ALL DIMENSIONS IN MM UNLESS NOTED OTHER WISE

MEASURED SURVEY DOES NOT INCLUDE FOR INTRUSIVE SURVEY TO DETERMINE EXACT LOCATION OF STEELWORK/SUPPORTING

# TITLE

EXISTING FRONT ELEVATION

| ( |          |
|---|----------|
|   |          |
| ` | <u> </u> |

APPROX

**NORTH** 

| HASAN BAGCIH | 1:100 @  | DA3        |
|--------------|----------|------------|
| DRAWING NO   | DRAWN BY | CHKD BY    |
| C025.06      | REVISION | DATE       |
| G035-06      | 01       | 17-05-2023 |
|              | -        |            |