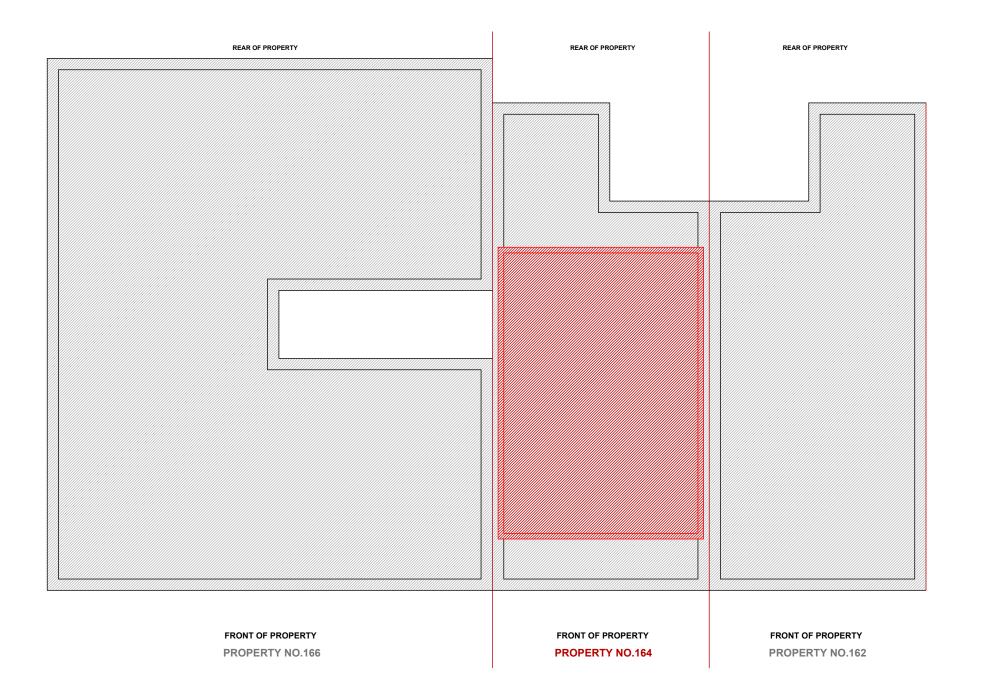

PROPOSED BLOCK PLAN
1:100 @A3

ALL WORK TO COMPLY WITH CURRENT BUILDING REGULATIONS AND CODES OF PRACTICE. ALL DIMENSIONS IN MM UNLESS NOTED OTHER WISE MEASURED SURVEY DOES NOT INCLUDE FOR INTRUSIVE SURVEY TO DETERMINE EXACT LOCATION OF STEELWORK/SUPPORTING "THIS DRAWING IS PREPARED SOLELY FOR DESIGN AND PLANNING SUBMISSION PURPOSES
IT IS NOT INTENDED OR SUITABLE FOR EITHER BUILDING REGULATIONS OR CONSTRUCTION PURPOSES AND SHOULD NOT BE USED FOR SUCH". THIS DRAWING IS COPYRIGHT AND MUST NOT BE TRACED OR COPIED IN ANY WAY OR FORM. PLEASE NOTE: PROPERTY OWNER TO ENSURE THAT ALL ASPECTS OF THE "PARTY WALL ETC, ACT 1996" ARE COMPLIED WITH PRIOR TO ANY WORK COMMENCING ON SITE. VARIATIONS IN SQUARENESS, DEPTH OF PLASTER ETC, MUST BE CHECKED FOR. WHERE NEW WALLS ARE SHOWN AS ALIGNED WITH EXISTING WALLS, PHYSICAL REMOVAL OF BRICKWORK AND / OR PLASTER TO ESTABLISH THE ACTUAL POSITION OF THE WALL BEING ATTACHED TO MUST BE CHECKED. ANY DEVELOPMENT WITHOUT A CERTIFICATE OF LAWFULNESS OR PLANNING PERMISSION IS SOLELY AT OWNER'S RISK **MATERIALS SHOULD MATCH THOSE OF THE EXISTING DWELLING** KEY: ■→ EXISTING ■→ PROPOSED  $\square \rightarrow$  DEMOLISHED ■→ WINDOW/GLASS ■→ BOUNDARY DO NOT USE FOR ANY CONSTRUCTION WORK DOCUMENTS SHOULD BE USED AS THE DRAWING STATUS DESCRIBED, ANY OTHER USE IS DONE SO AT THE RESPONSIBILITY OF THE USER. Revision Description Date **ESEN LOFT ARCHITECTURE FULL PLANNING SERVICES** 02038369450 / 07475122303 Innova Business Park, Electric Avenue Vision 25, Enfield EN3 7GD Email: info@esenloft.co.uk Website: esenloft.co.uk ADDRESS 164 MALDEN ROAD, BELSIZE PARK, LONDON NW5 4BS PROJECT MANSARD LOFT CONVERSION TITLE PROPOSED SITE BLOCK PLAN