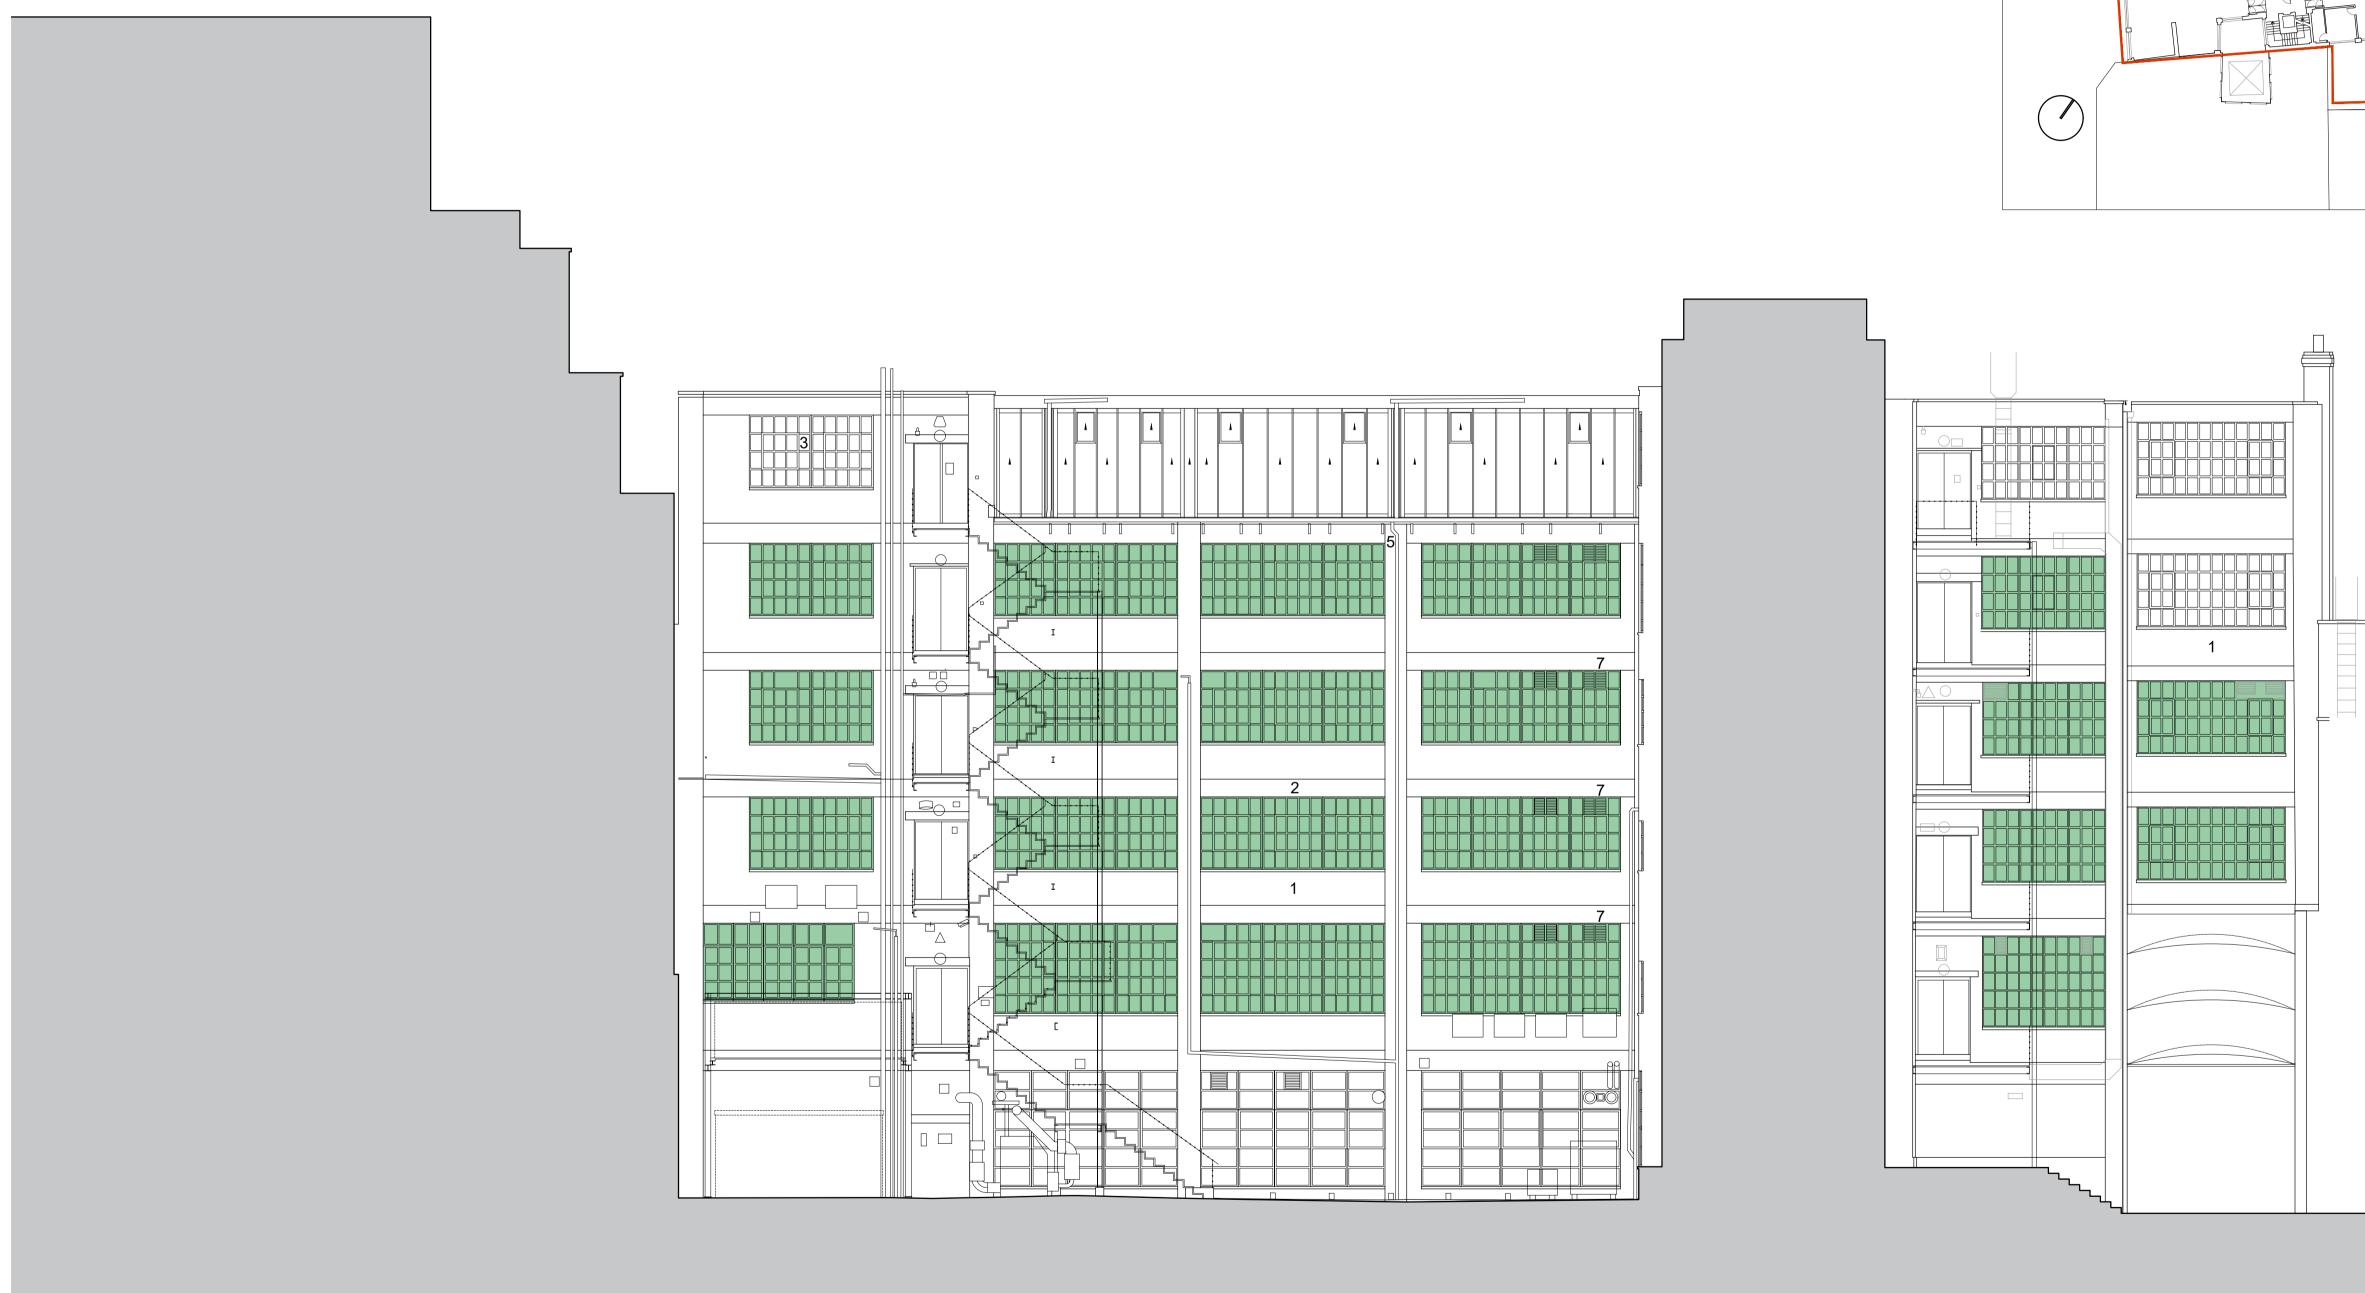

## Key

Replacement double glazed windows

- 1. Brickwork
- 2. White render 3. Single glazed dark-metal framed
- windows 4. Double glazed dark-metal framed
- windows
- 5. Pipework
- 6. White painted brickwork 7. Dark Grey louvres to match existing

EAST ELEVATION

DRAWING NUMBER / REVISION

fletcher priest architects

london + kōln + rıga

1905-FPA-XX-ZZ-DR-A-16200