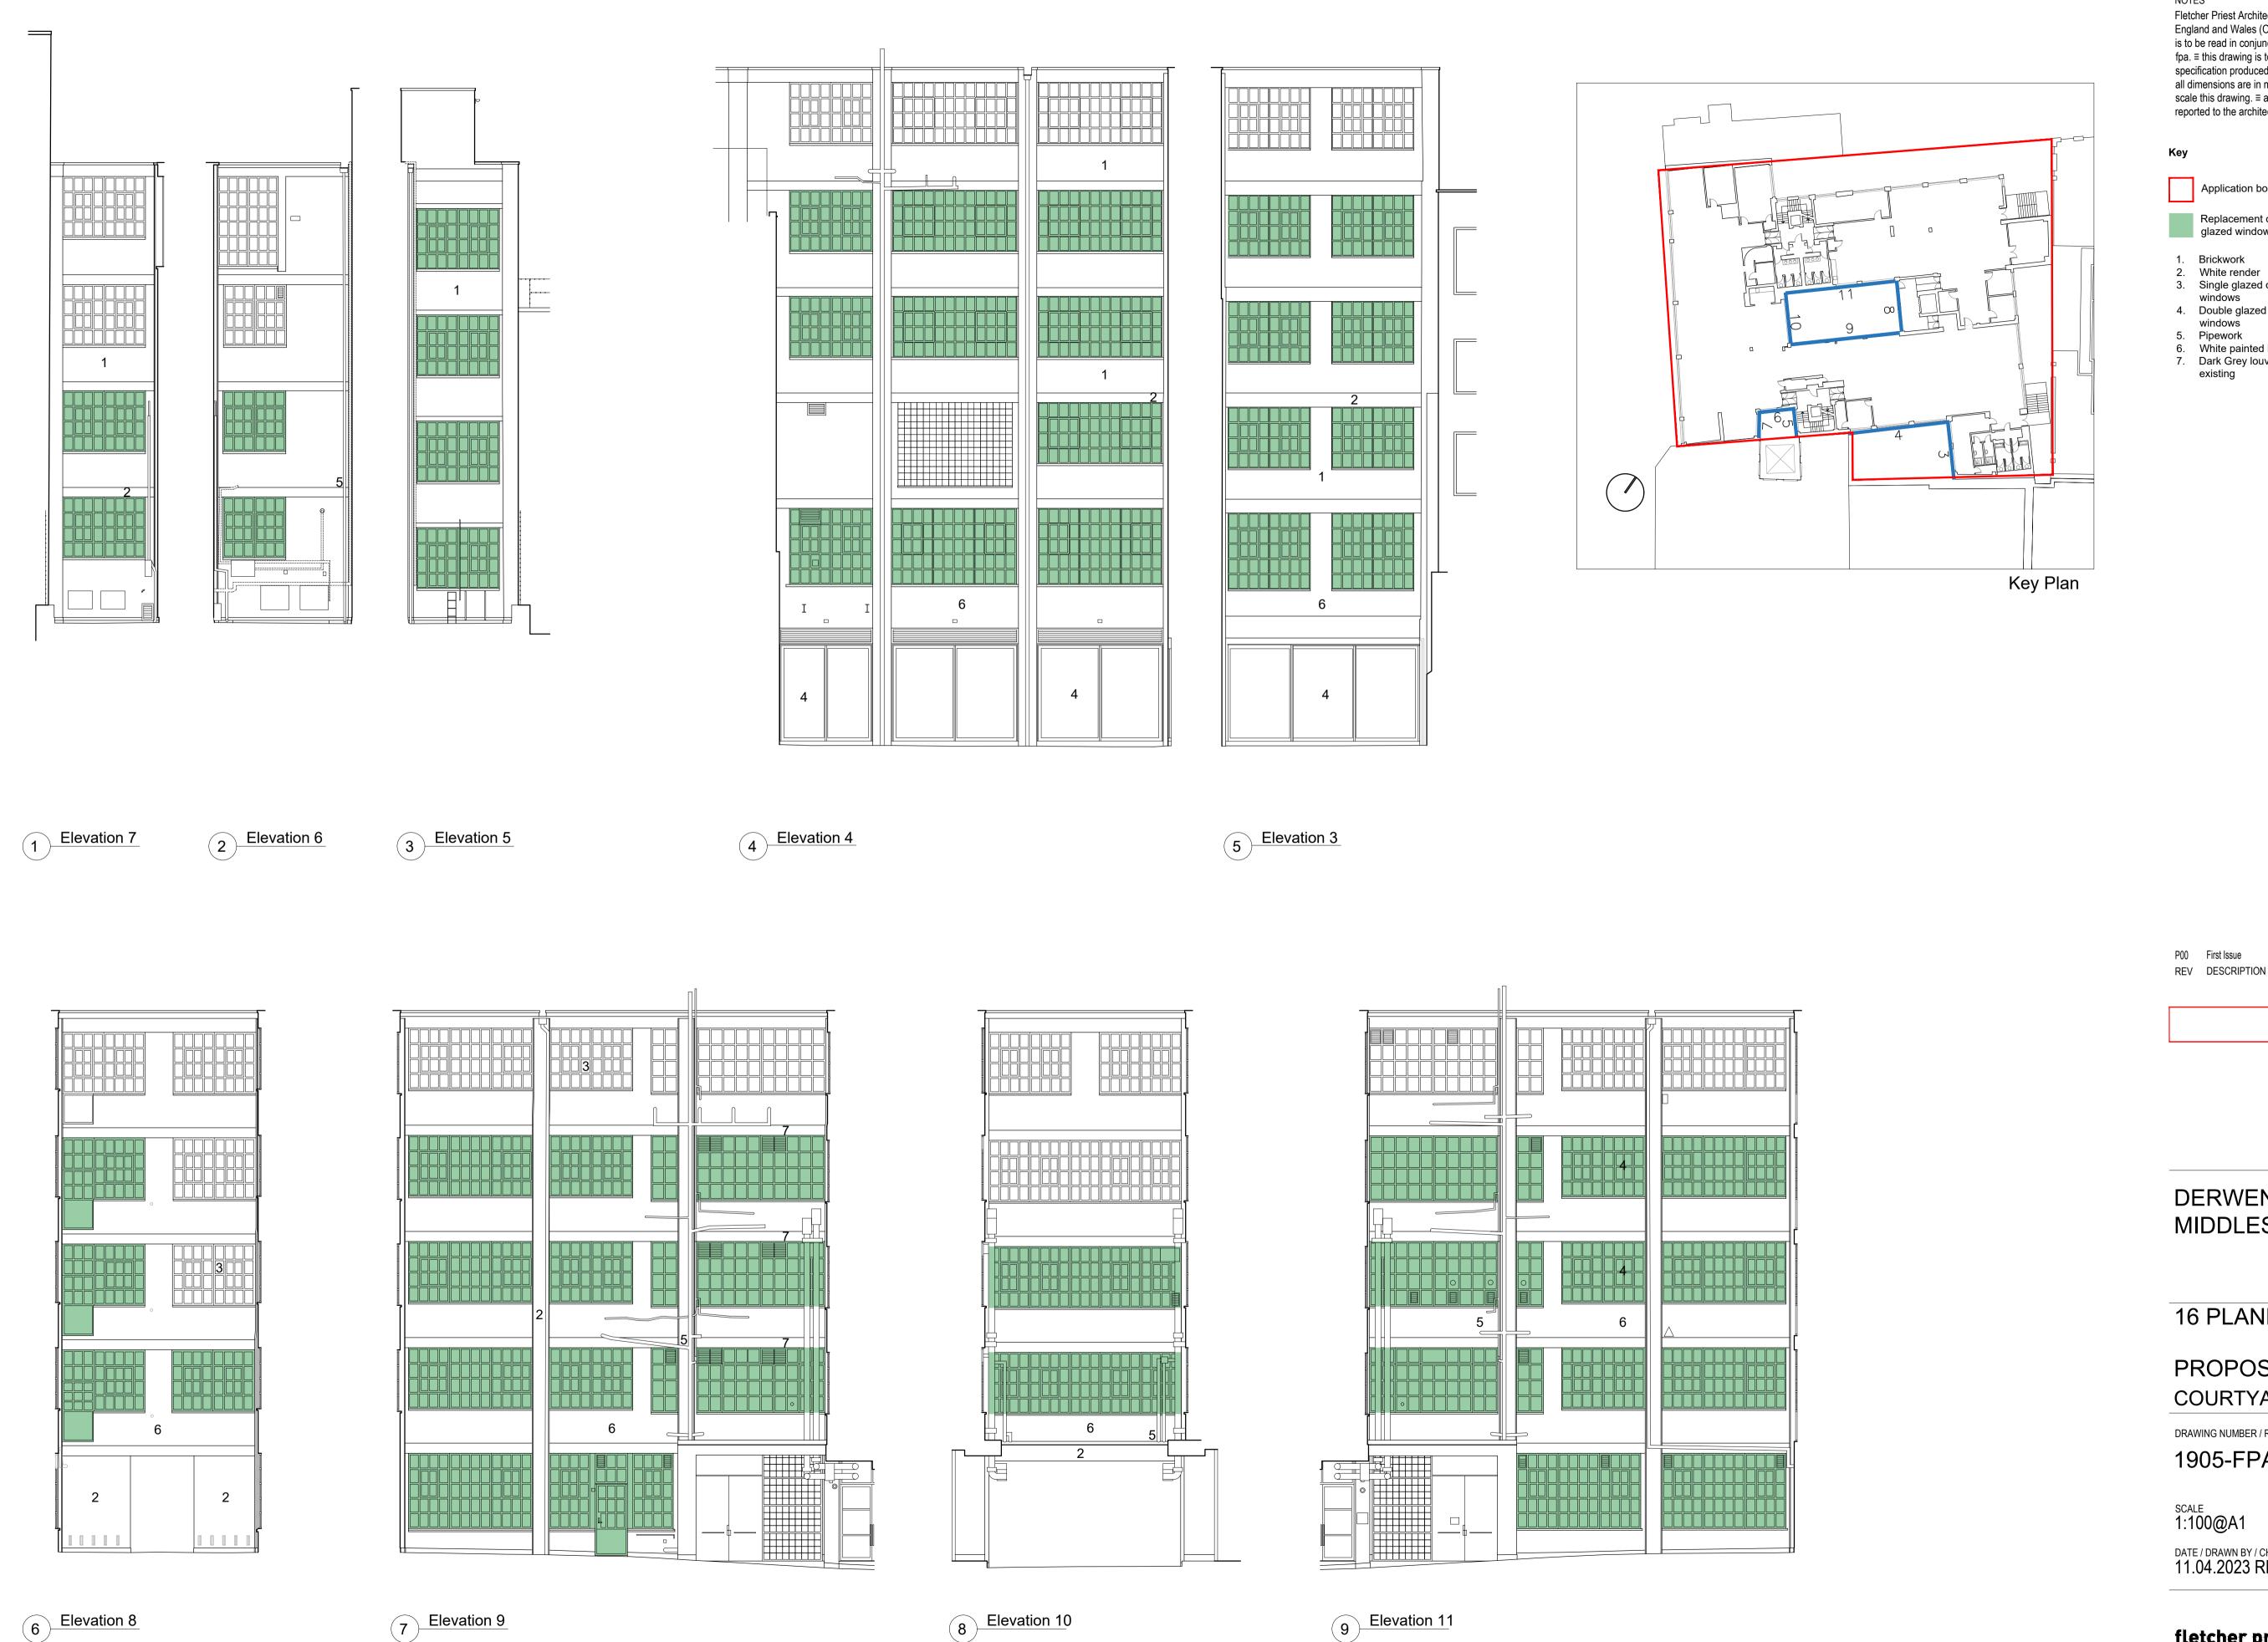

Application boundary

Replacement double glazed windows

- Brickwork
- White render Single glazed dark-metal framed
- windows 4. Double glazed dark-metal framed
- windows
- Pipework

White painted brickwork 7. Dark Grey louvres to match existing

P00 First Issue

RD CR 05.05.2023

BY CHK DATE

**PLANNING** 

**DERWENT** MIDDLESEX HOUSE

16 PLANNING

PROPOSED ELEVATION COURTYARD AND LIGHTWELLS

DRAWING NUMBER / REVISION

1905-FPA-XX-ZZ-DR-A-16204

SCALE 1:100@A1

DATE / DRAWN BY / CHECKED BY 11.04.2023 RD / CR

fletcher priest architects london + kōln + rıga

middlesex house 34/42 cleveland st london W1T 4JE t +44 [0]20 7034 2200 f +44 [0]20 7637 5347