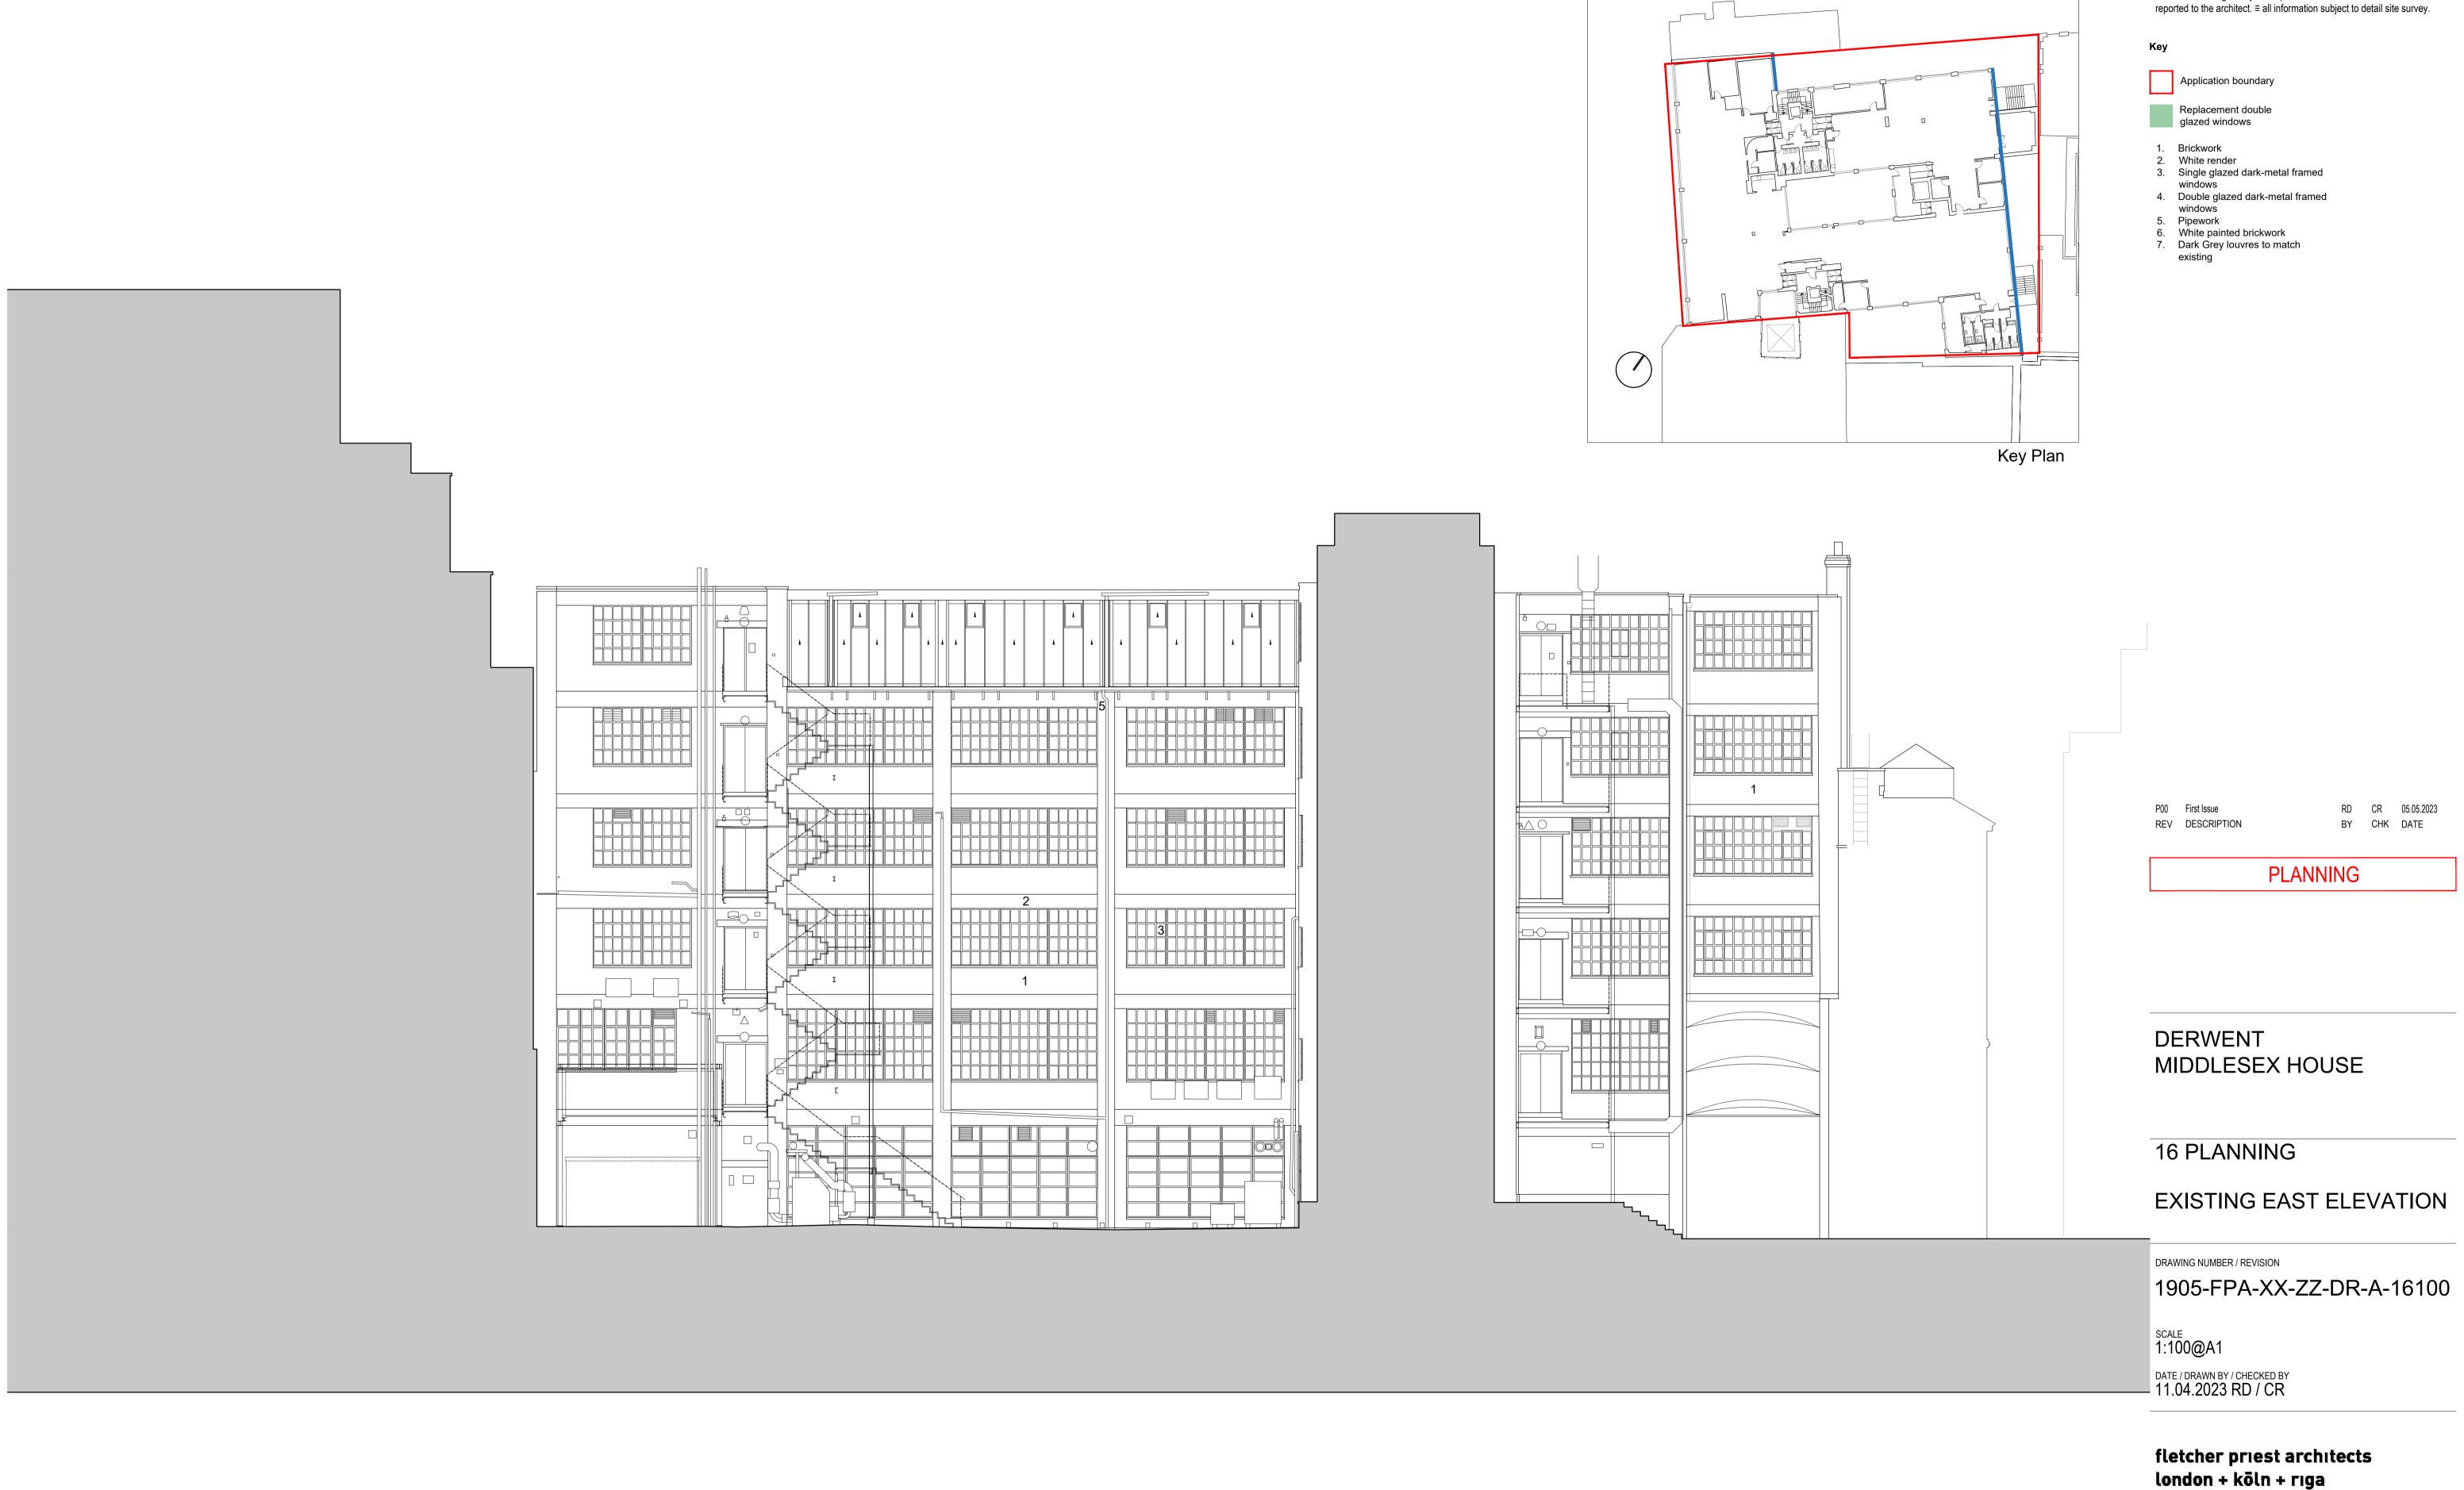

Fletcher Priest Architects is a Limited Liability Partnership registered in England and Wales (OC336568) at the below address. ≡ this drawing is to be read in conjunction with the design risk assesment prepared by fpa. ≡ this drawing is to be read in conjunction with other drawings and specification produced by fpa and other members of the design team. ≡ all dimensions are in millimeters unless otherwise stated. ≡ do not scale this drawing. ≡ any discrepancies in dimensions are to be

middlesex house 34/42 cleveland st london W1T 4JE t +44 [0]20 7034 2200 f +44 [0]20 7637 5347

www.fletcherpriest.com