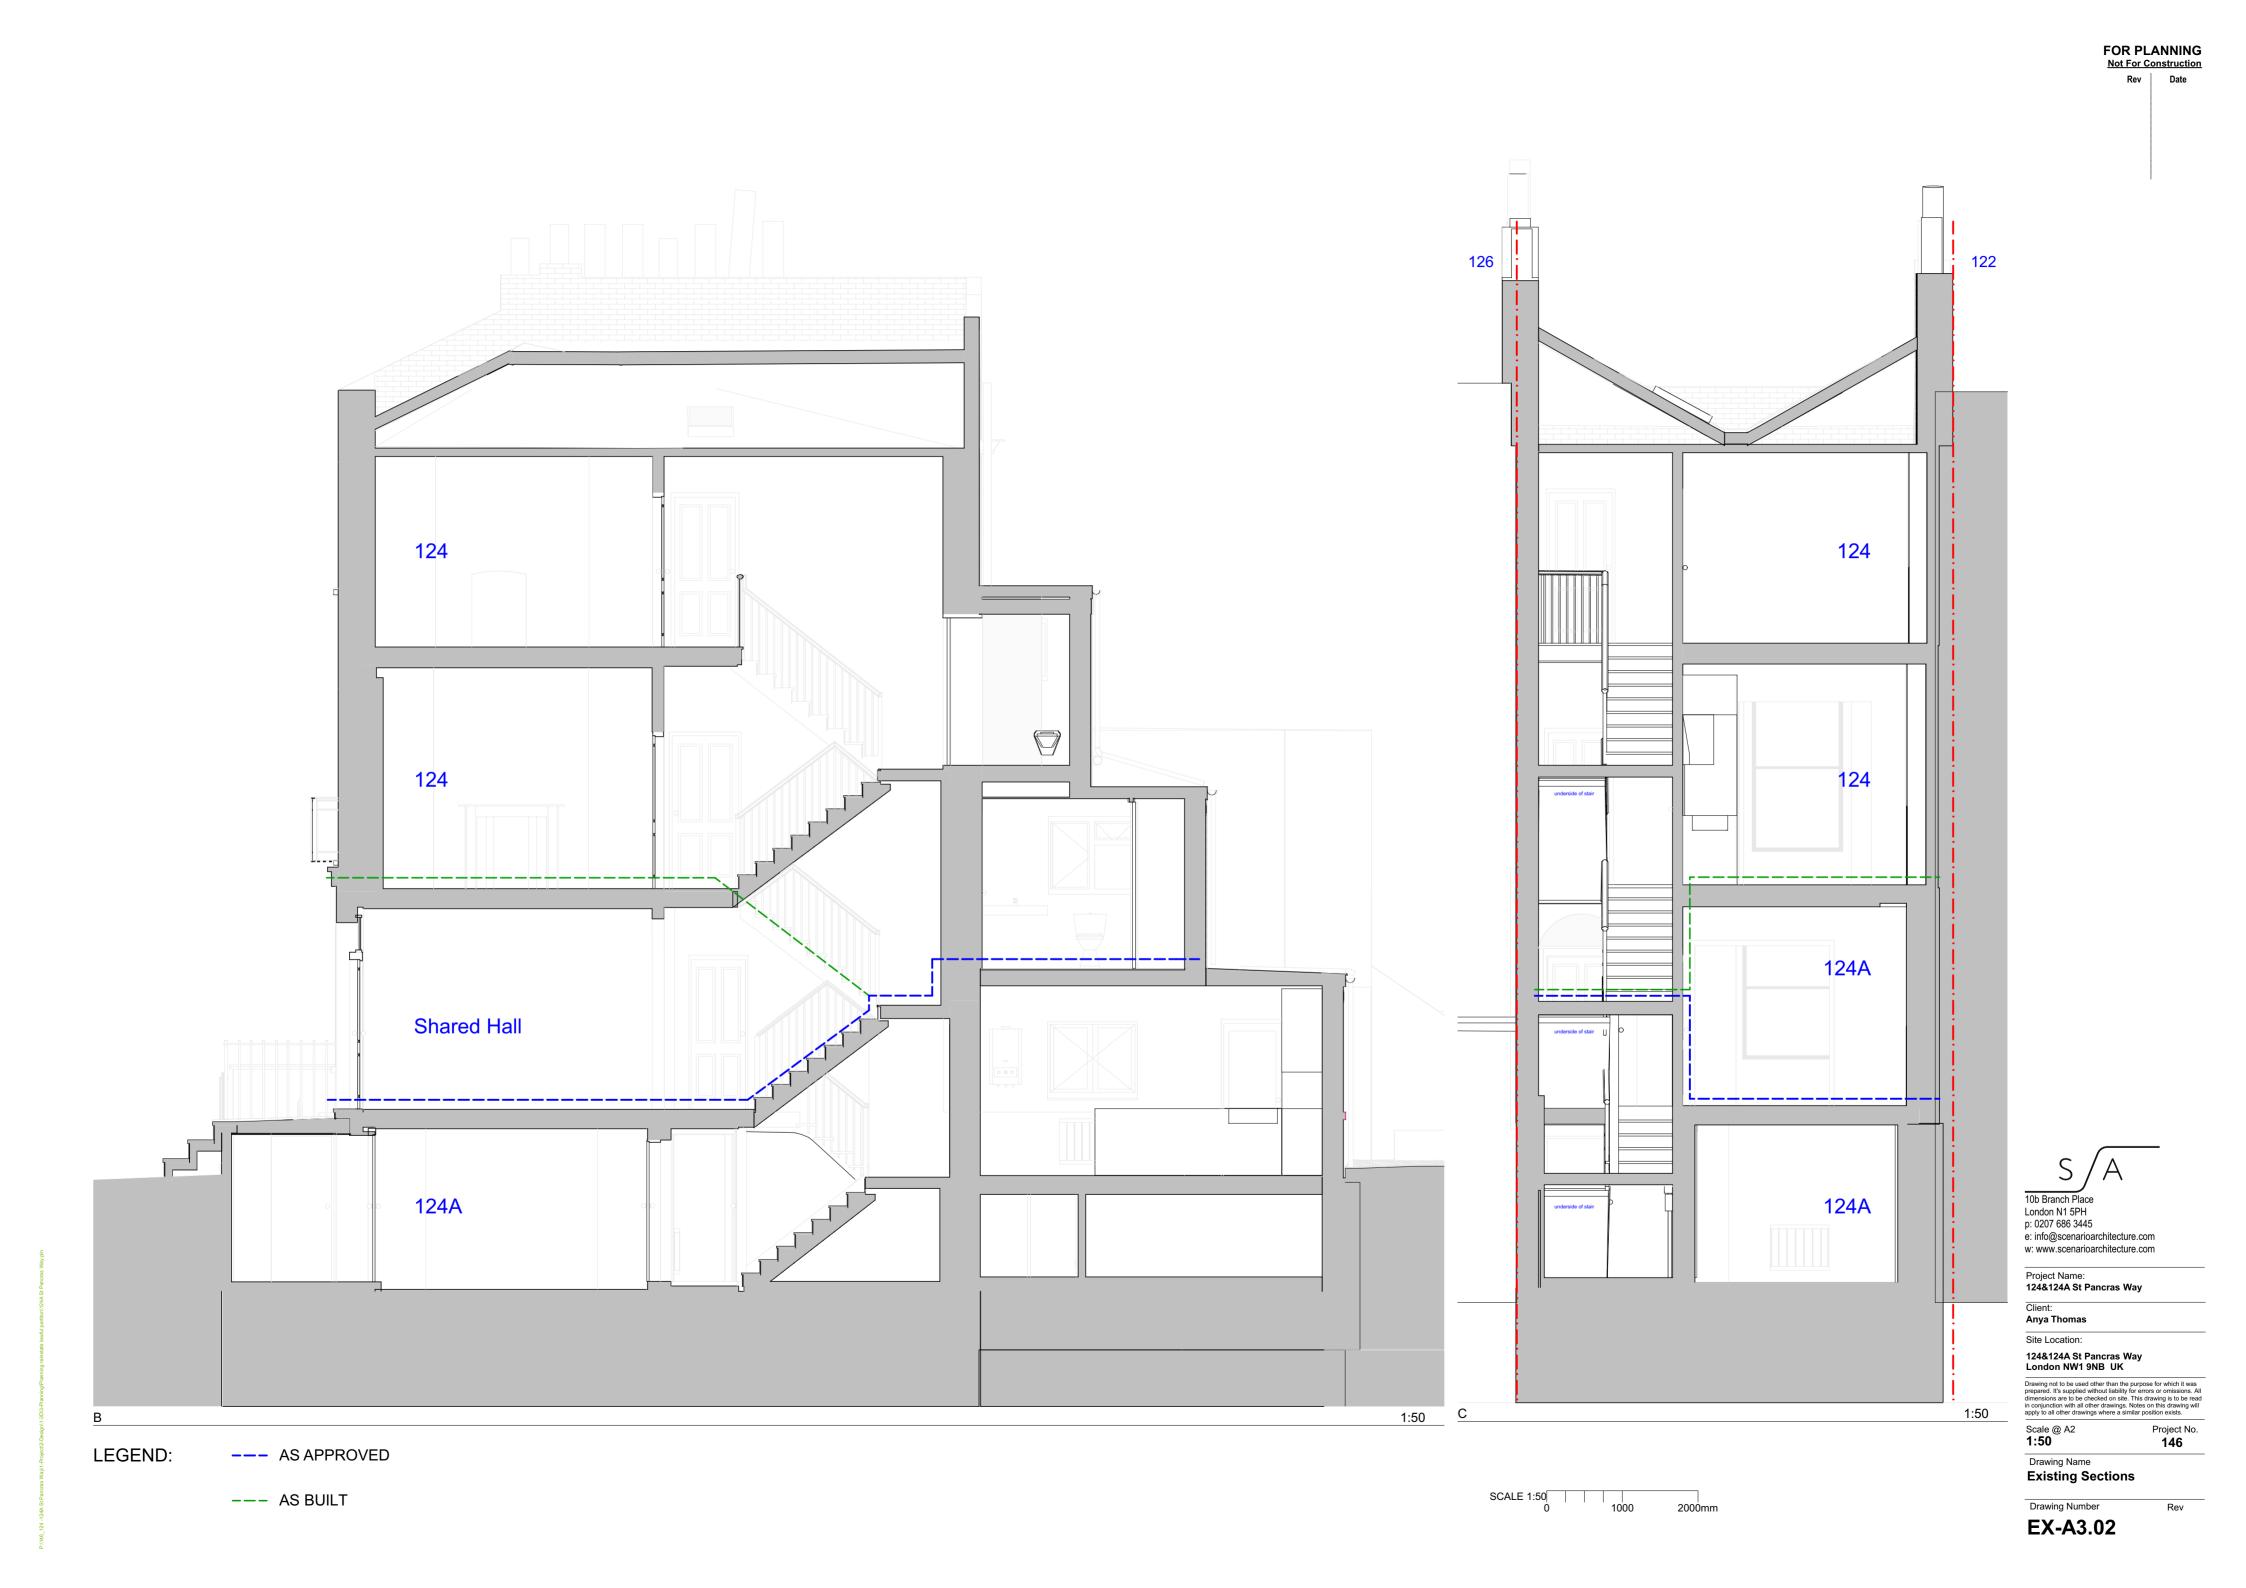

10b Branch Place London N1 5PH p: 0207 686 3445 e: info@scenarioarchitecture.com w: www.scenarioarchitecture.com

Project Name: 124&124A St Pancras Way

Client: Anya Thomas

Site Location:

124&124A St Pancras Way London NW1 9NB UK

Drawing not to be used other than the purpose for which it was prepared. It's supplied without liability for errors or omissions. All dimensions are to be checked on site. This drawing is to be read in conjunction with all other drawings. Notes on this drawing will apply to all other drawings where a similar position exists.

Project No. **146** 

Rev

Scale @ A2 1:50

Drawing Name
Existing Sections

Drawing Number

**EX-A3.01** 