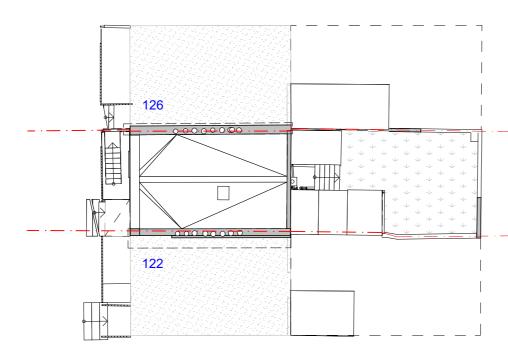

FOR PLANNING
Not For Construction
Rev Date

EX-A1.04

FOR PLANNING
Not For Construction

10b Branch Place London N1 5PH p: 0207 686 3445 e: info@scenarioarchitecture.com

w: www.scenarioarchitecture.com

Project Name: 124&124A St Pancras Way

Client: Anya Thomas

Site Location:

124&124A St Pancras Way London NW1 9NB UK

Drawing not to be used other than the purpose for which it was prepared. It's supplied without liability for errors or omissions. All dimensions are to be checked on site. This drawing is to be read in conjunction with all other drawings. Notes on this drawing will apply to all other drawings where a similar position exists.

Project No. **146** 

Scale @ A2 1:50

Drawing Name
Existing Elevations

Drawing Number

EX-A2.01

FOR PLANNING
Not For Construction

10b Branch Place London N1 5PH p: 0207 686 3445 e: info@scenarioarchitecture.com w: www.scenarioarchitecture.com