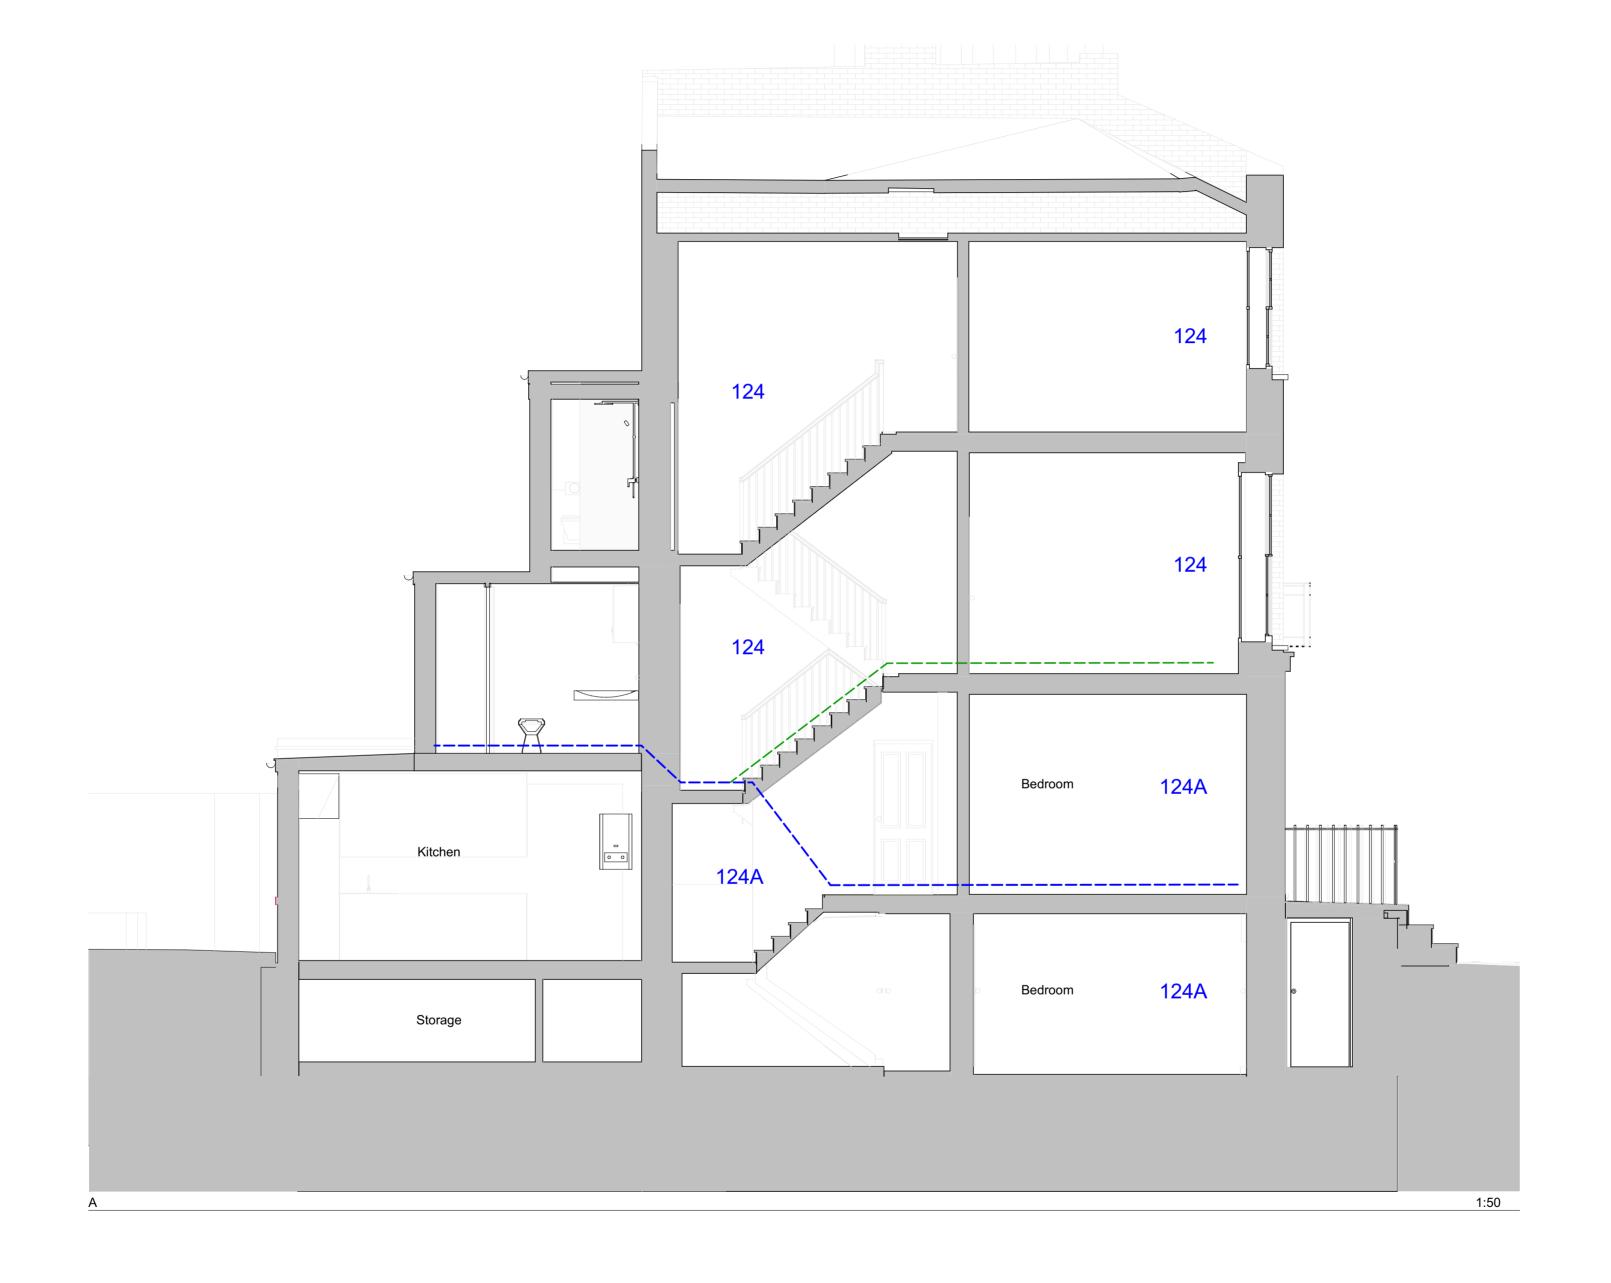

10b Branch Place London N1 5PH p: 0207 686 3445 e: info@scenarioarchitecture.com w: www.scenarioarchitecture.com

Project Name: 124&124A St Pancras Way

Client: Anya Thomas

Site Location:

124&124A St Pancras Way London NW1 9NB UK

Drawing not to be used other than the purpose for which it was prepared. It's supplied without liability for errors or omissions. All dimensions are to be checked on site. This drawing is to be read in conjunction with all other drawings. Notes on this drawing will apply to all other drawings where a similar position exists.

Project No. **146** 

Rev

Scale @ A2 1:50

Drawing Name
Existing Sections

Drawing Number

**EX-A3.01** 