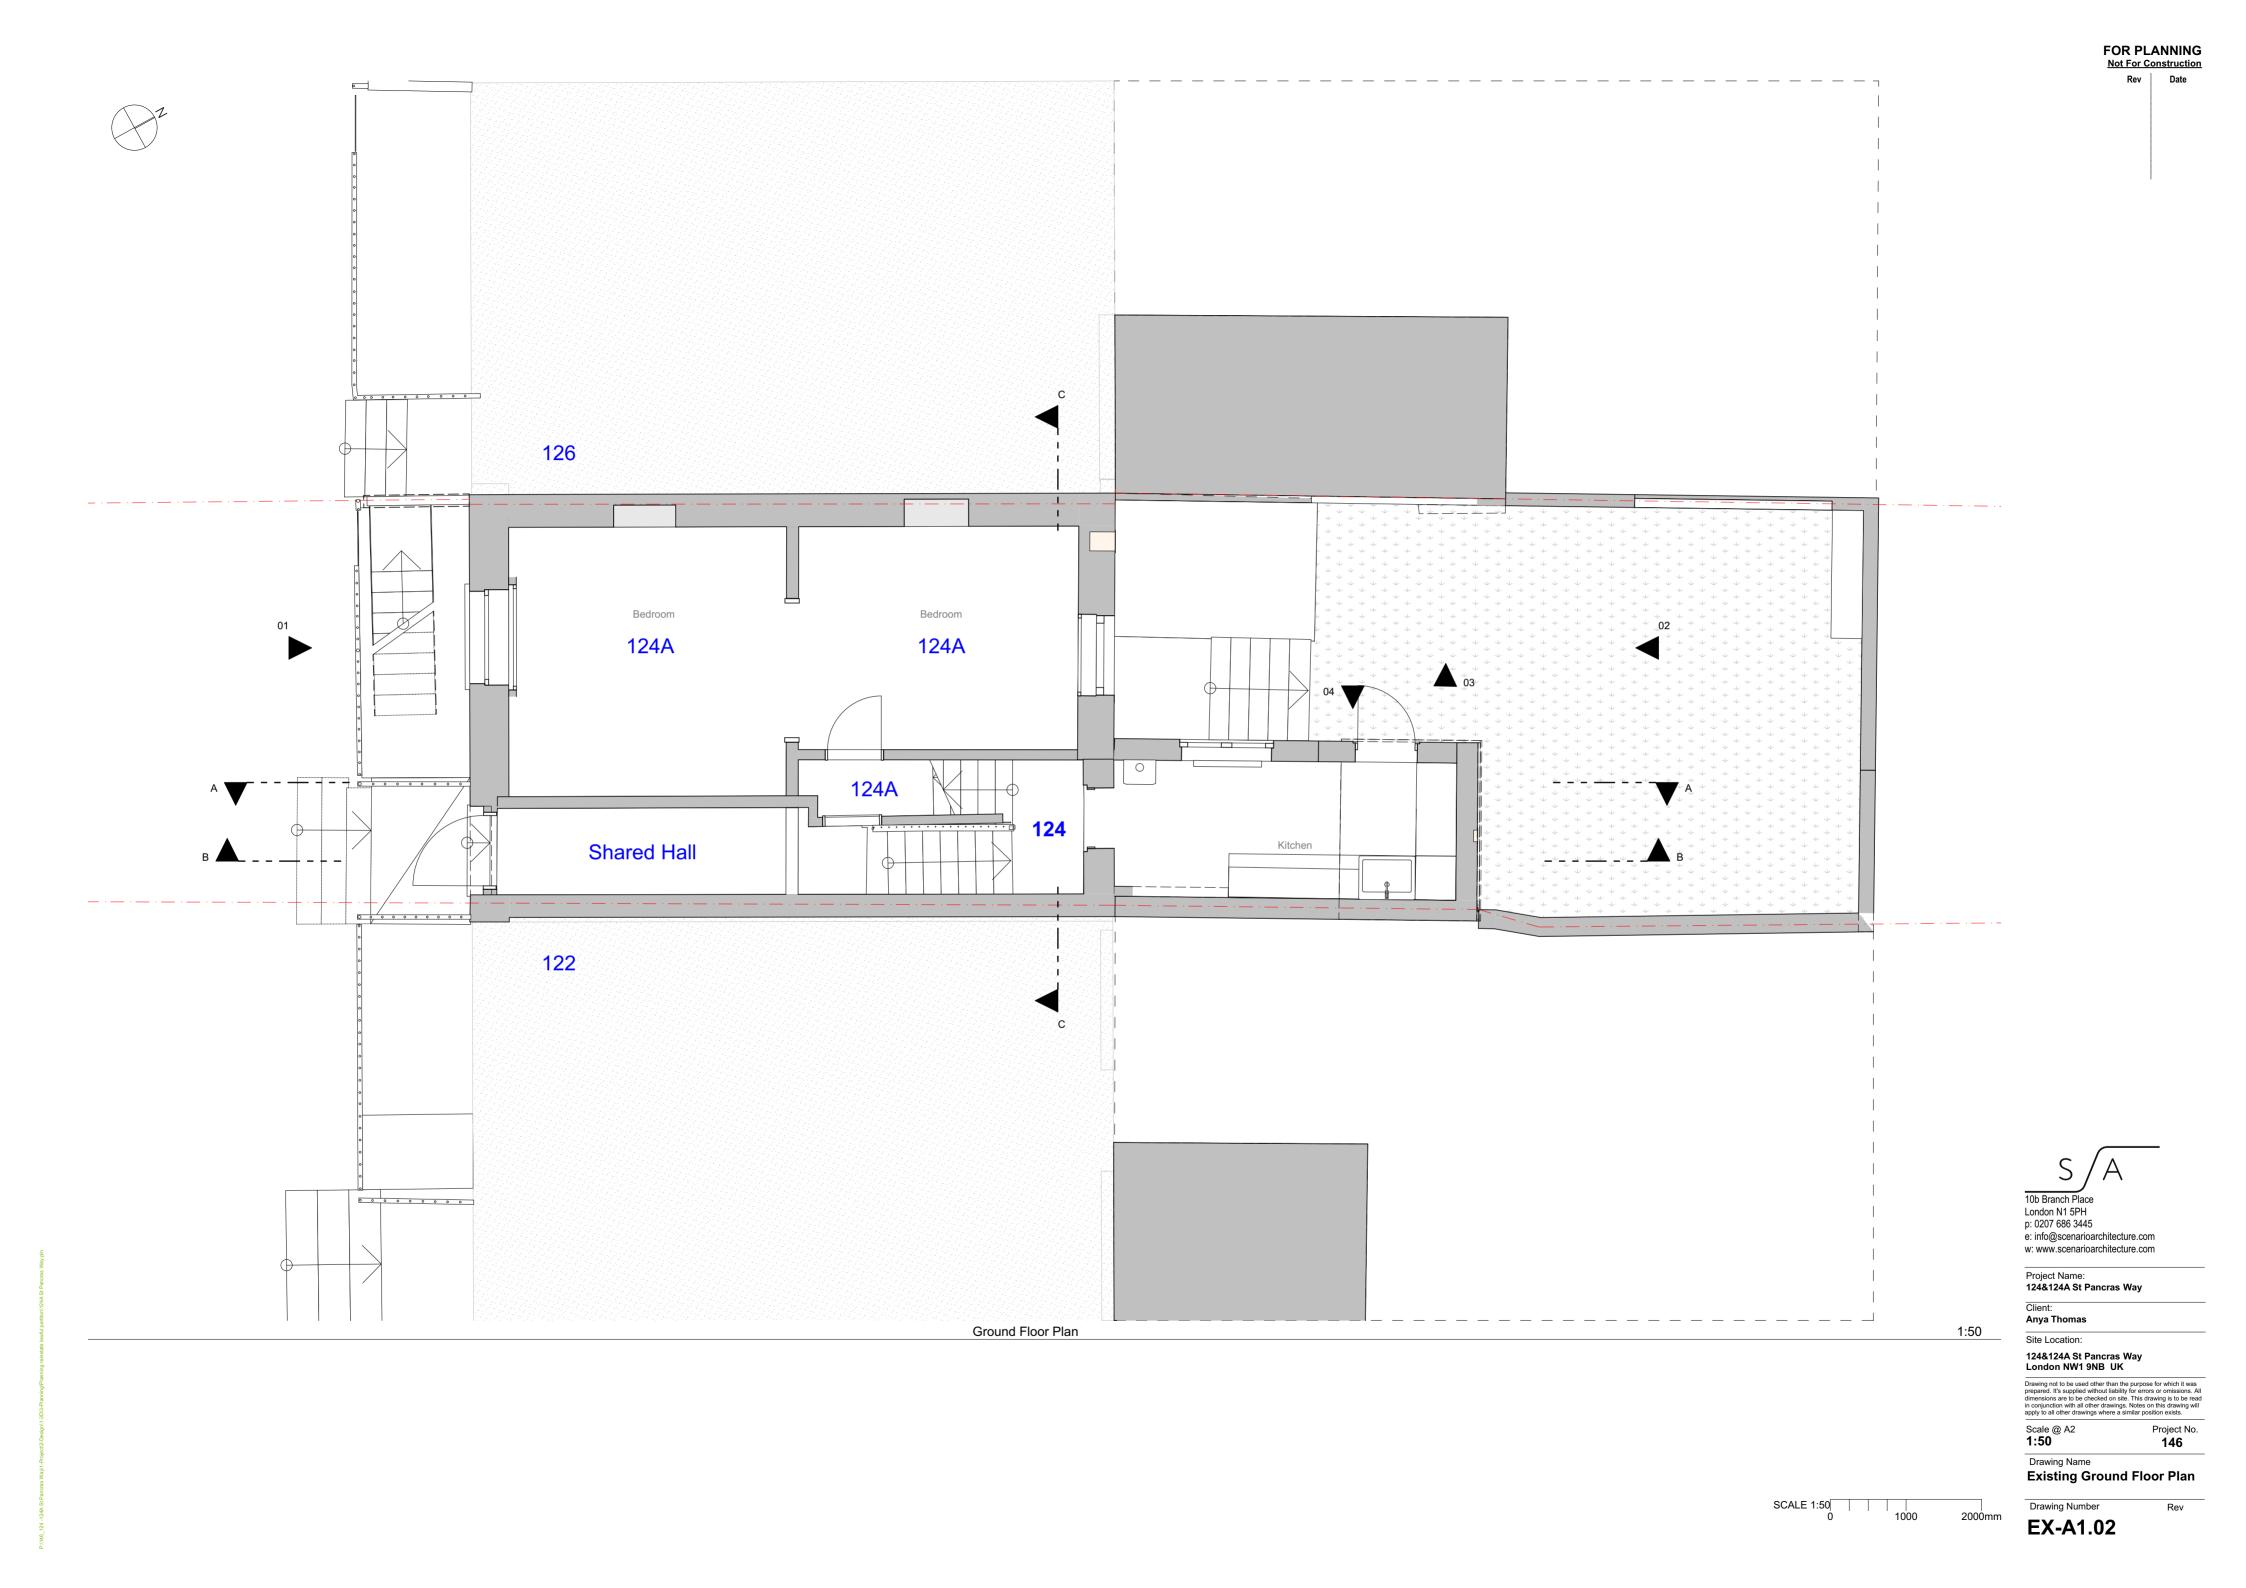

1:200 Existing Site plan

SCALE 1:200 0

London N1 5PH p: 0207 686 3445 e: info@scenarioarchitecture.com w: www.scenarioarchitecture.com

Project Name: 124&124A St Pancras Way

Client:

Anya Thomas Site Location:

124&124A St Pancras Way London NW1 9NB UK

Drawing not to be used other than the purpose for which it was prepared. It's supplied without liability for errors or omissions. All dimensions are to be checked on site. This drawing is to be read in conjunction with all other drawings. Notes on this drawing will apply to all other drawings where a similar position exists.

Scale @ A3 1:200

Project No. 146

Rev

Drawing Name
Existing Site Plan

Drawing Number

EX-A0.01

FOR PLANNING
Not For Construction

EX-A1.01