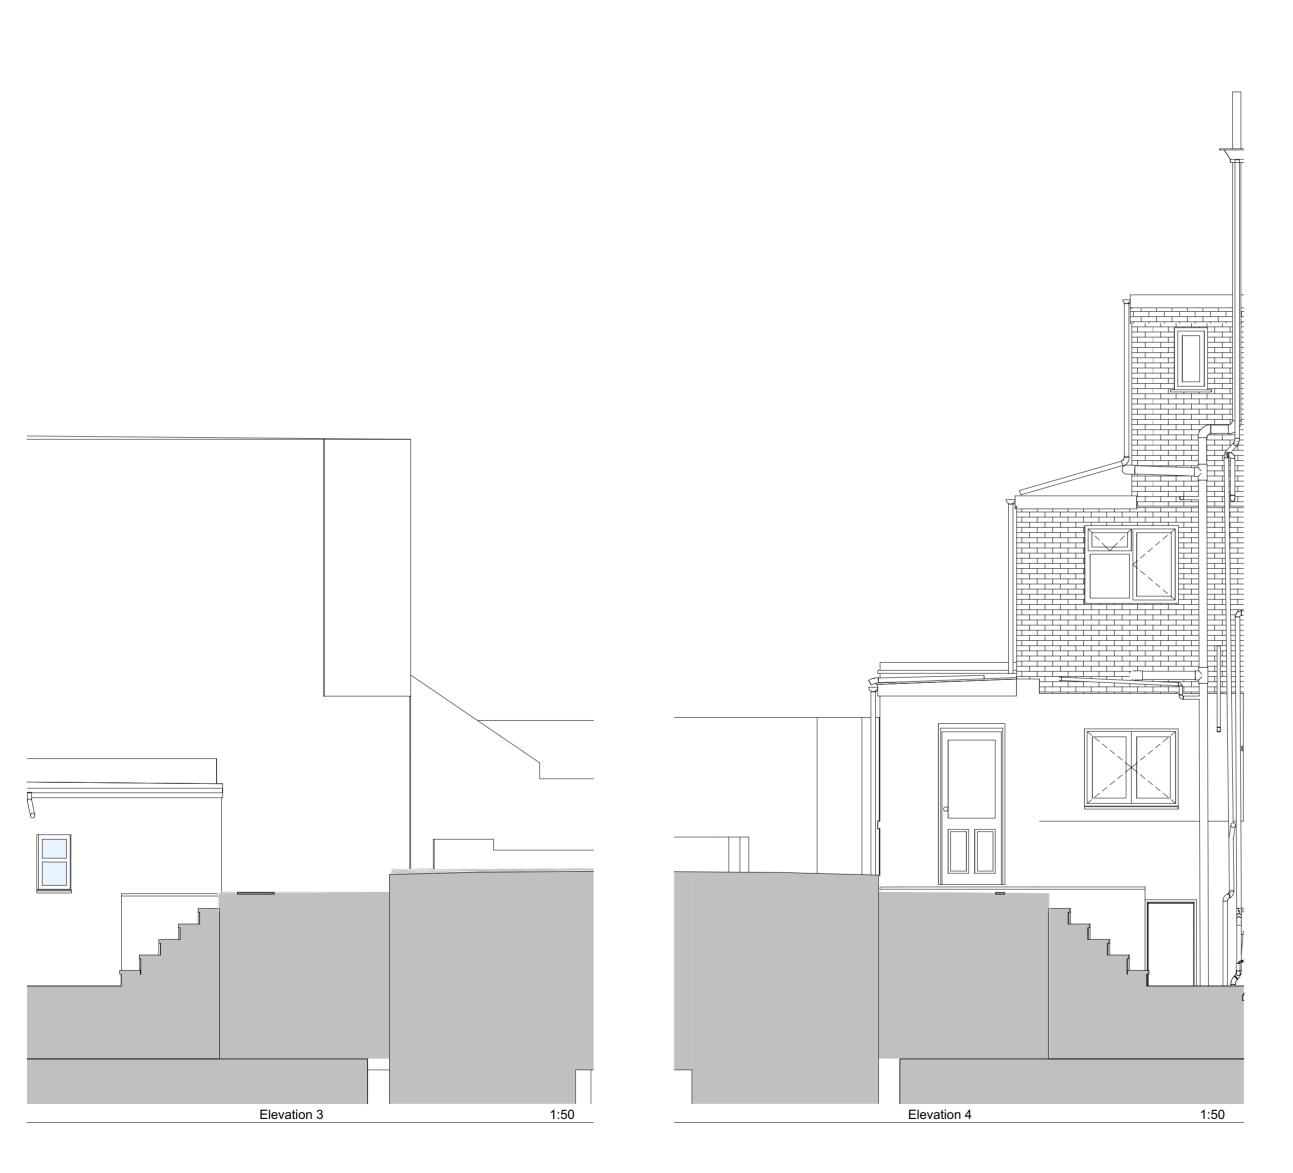

Project No. **146** 

Scale @ A2 1:50

Drawing Name
Existing Elevations

Drawing Number

EX-A2.01

FOR PLANNING
Not For Construction

10b Branch Place London N1 5PH p: 0207 686 3445 e: info@scenarioarchitecture.com w: www.scenarioarchitecture.com

Project Name: 124&124A St Pancras Way

Client: Anya Thomas

Site Location:

124&124A St Pancras Way London NW1 9NB UK

Drawing not to be used other than the purpose for which it was prepared. It's supplied without liability for errors or ornissions. All dimensions are to be checked on site. This drawing is to be read in conjunction with all other drawings. Notes on this drawing will apply to all other drawings where a similar position exists.

Project No. **146** 

Scale @ A2 1:50

Drawing Name
Existing Elevations

Drawing Number

EX-A2.02

LEGEND:

--- AS APPROVED

--- AS BUILT