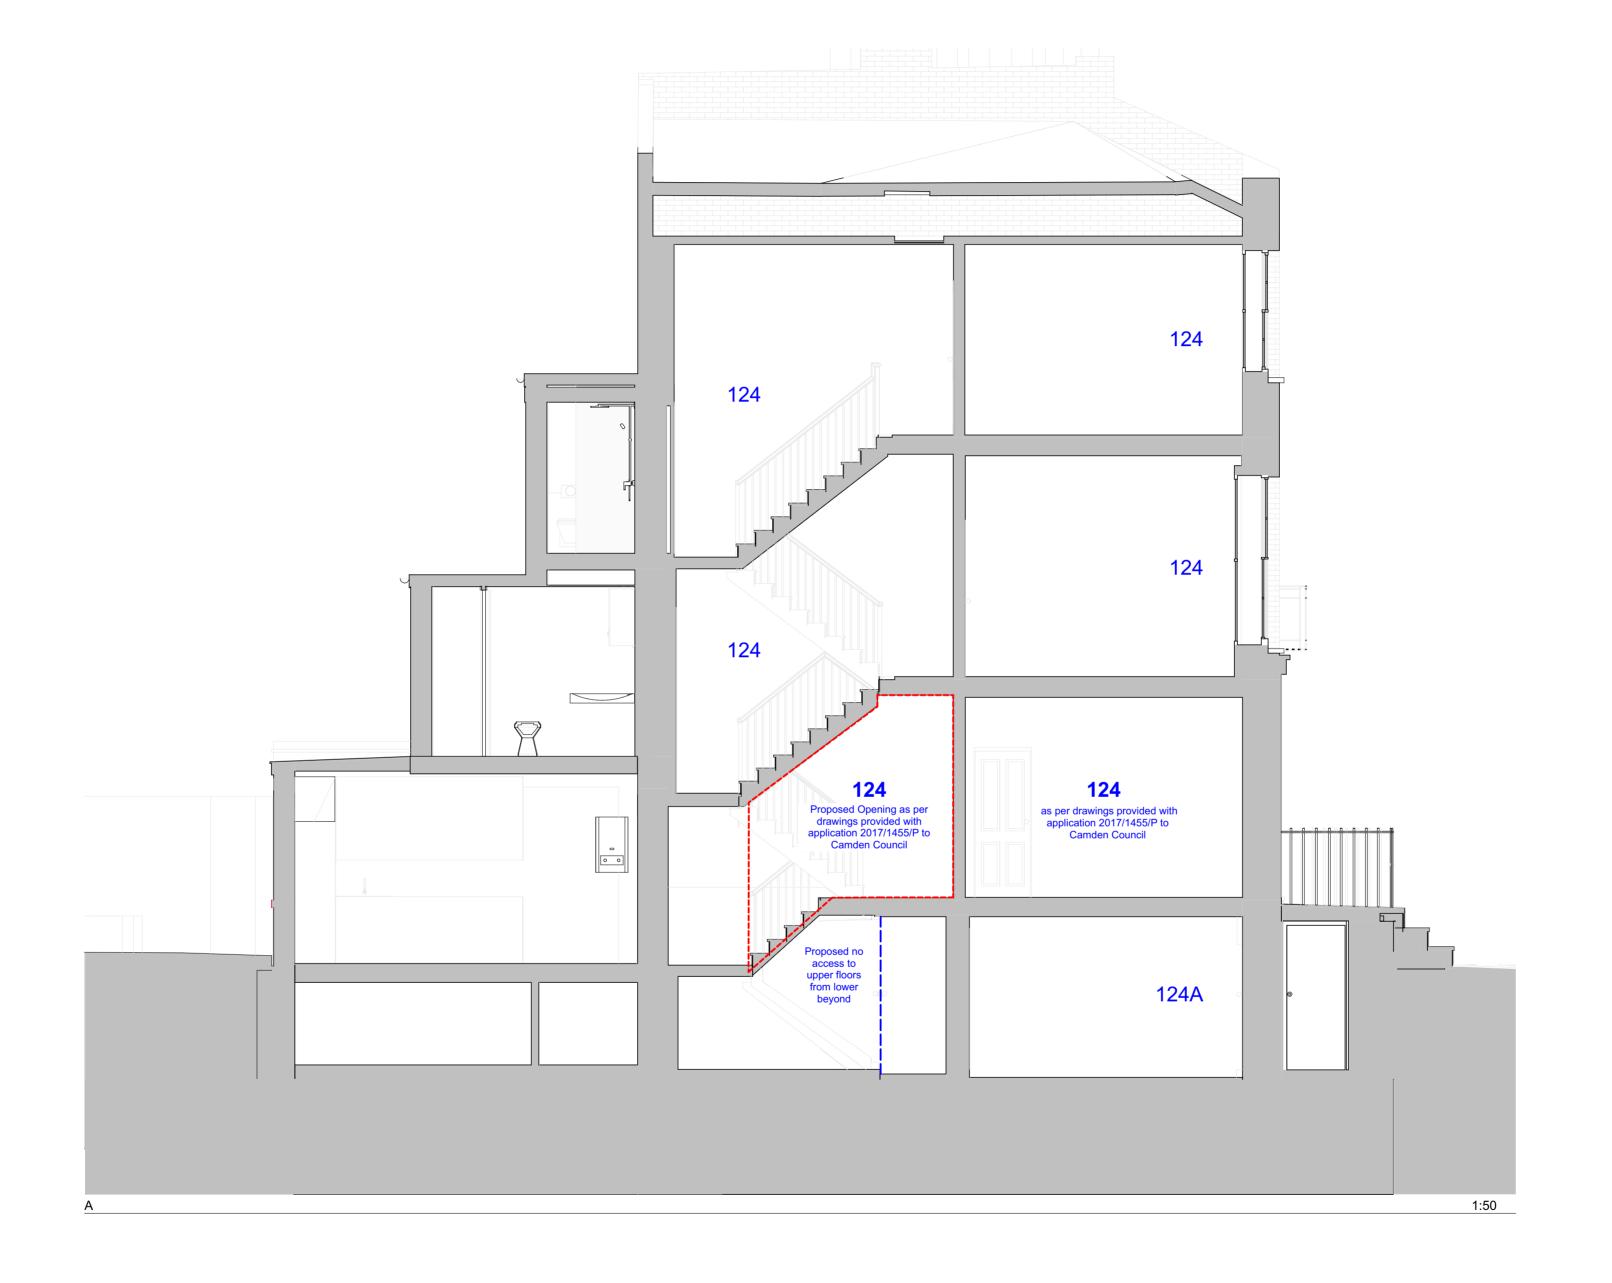

Project Name: 124&124A St Pancras Way

Client: Anya Thomas

Site Location:

124&124A St Pancras Way London NW1 9NB UK

Drawing not to be used other than the purpose for which it was prepared. It's supplied without liability for errors or omissions. All dimensions are to be checked on site. This drawing is to be read in conjunction with all other drawings. Notes on this drawing will apply to all other drawings where a similar position exists.

Project No. **146** 

Scale @ A2 1:50

Drawing Name

**Proposed Sections** 

Drawing Number

PR-A3.01

FOR PLANNING
Not For Construction