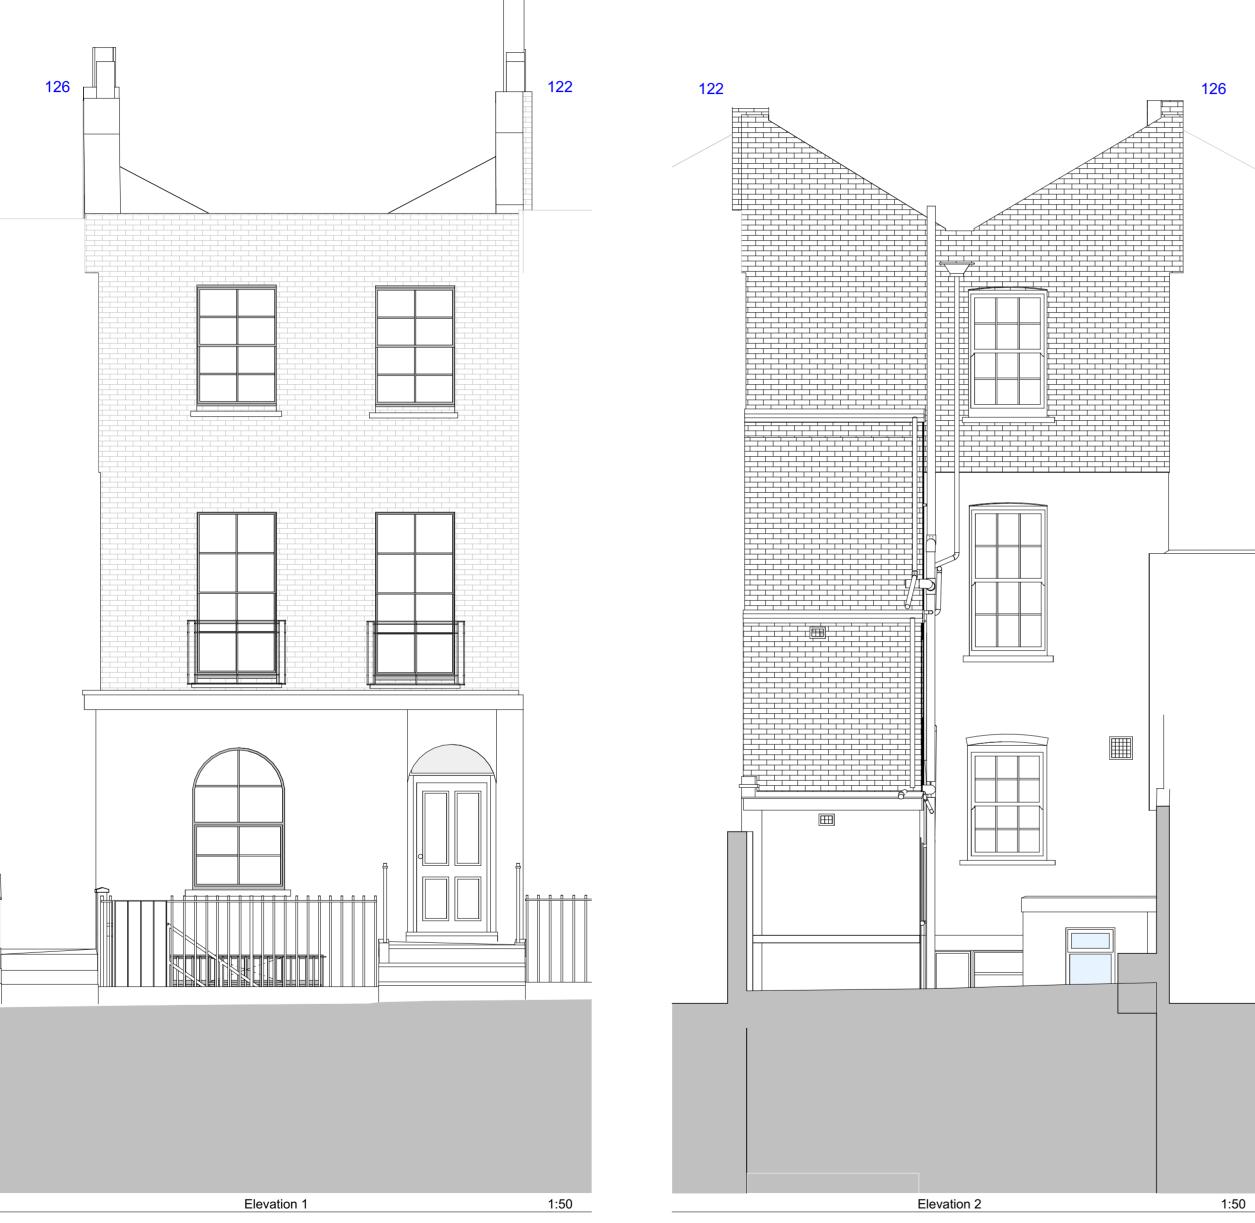

Project No. **146** 

Scale @ A2 **1:50** 

Drawing Name
Proposed Elevations

Drawing Number

PR-A2.01

FOR PLANNING
Not For Construction

Elevation 4

1:50

LEGEND:

--- OUTLINE OF EXISTING

Elevation 3

1:50

10b Branch Place London N1 5PH p: 0207 686 3445 e: info@scenarioarchitecture.com w: www.scenarioarchitecture.com

Project Name: 124&124A St Pancras Way

Client: Anya Thomas