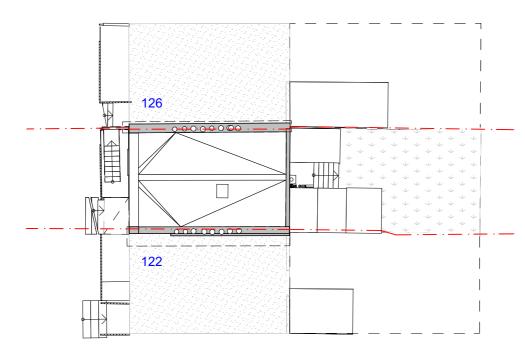

1:200 Proposed Site plan

London N1 5PH p: 0207 686 3445 e: info@scenarioarchitecture.com

w: www.scenarioarchitecture.com

Project Name: 124&124A St Pancras Way

Client:

Anya Thomas Site Location:

124&124A St Pancras Way London NW1 9NB UK

Scale @ A3 1:200

Project No. 146

Drawing Name

**Proposed Site Plan** 

Drawing Number

Rev

PR-A0.01

Drawing not to be used other than the purpose for which it was prepared. It's supplied without liability for errors or omissions. All dimensions are to be checked on site. This drawing is to be read in conjunction with all other drawings. Notes on this drawing will apply to all other drawings where a similar position exists.