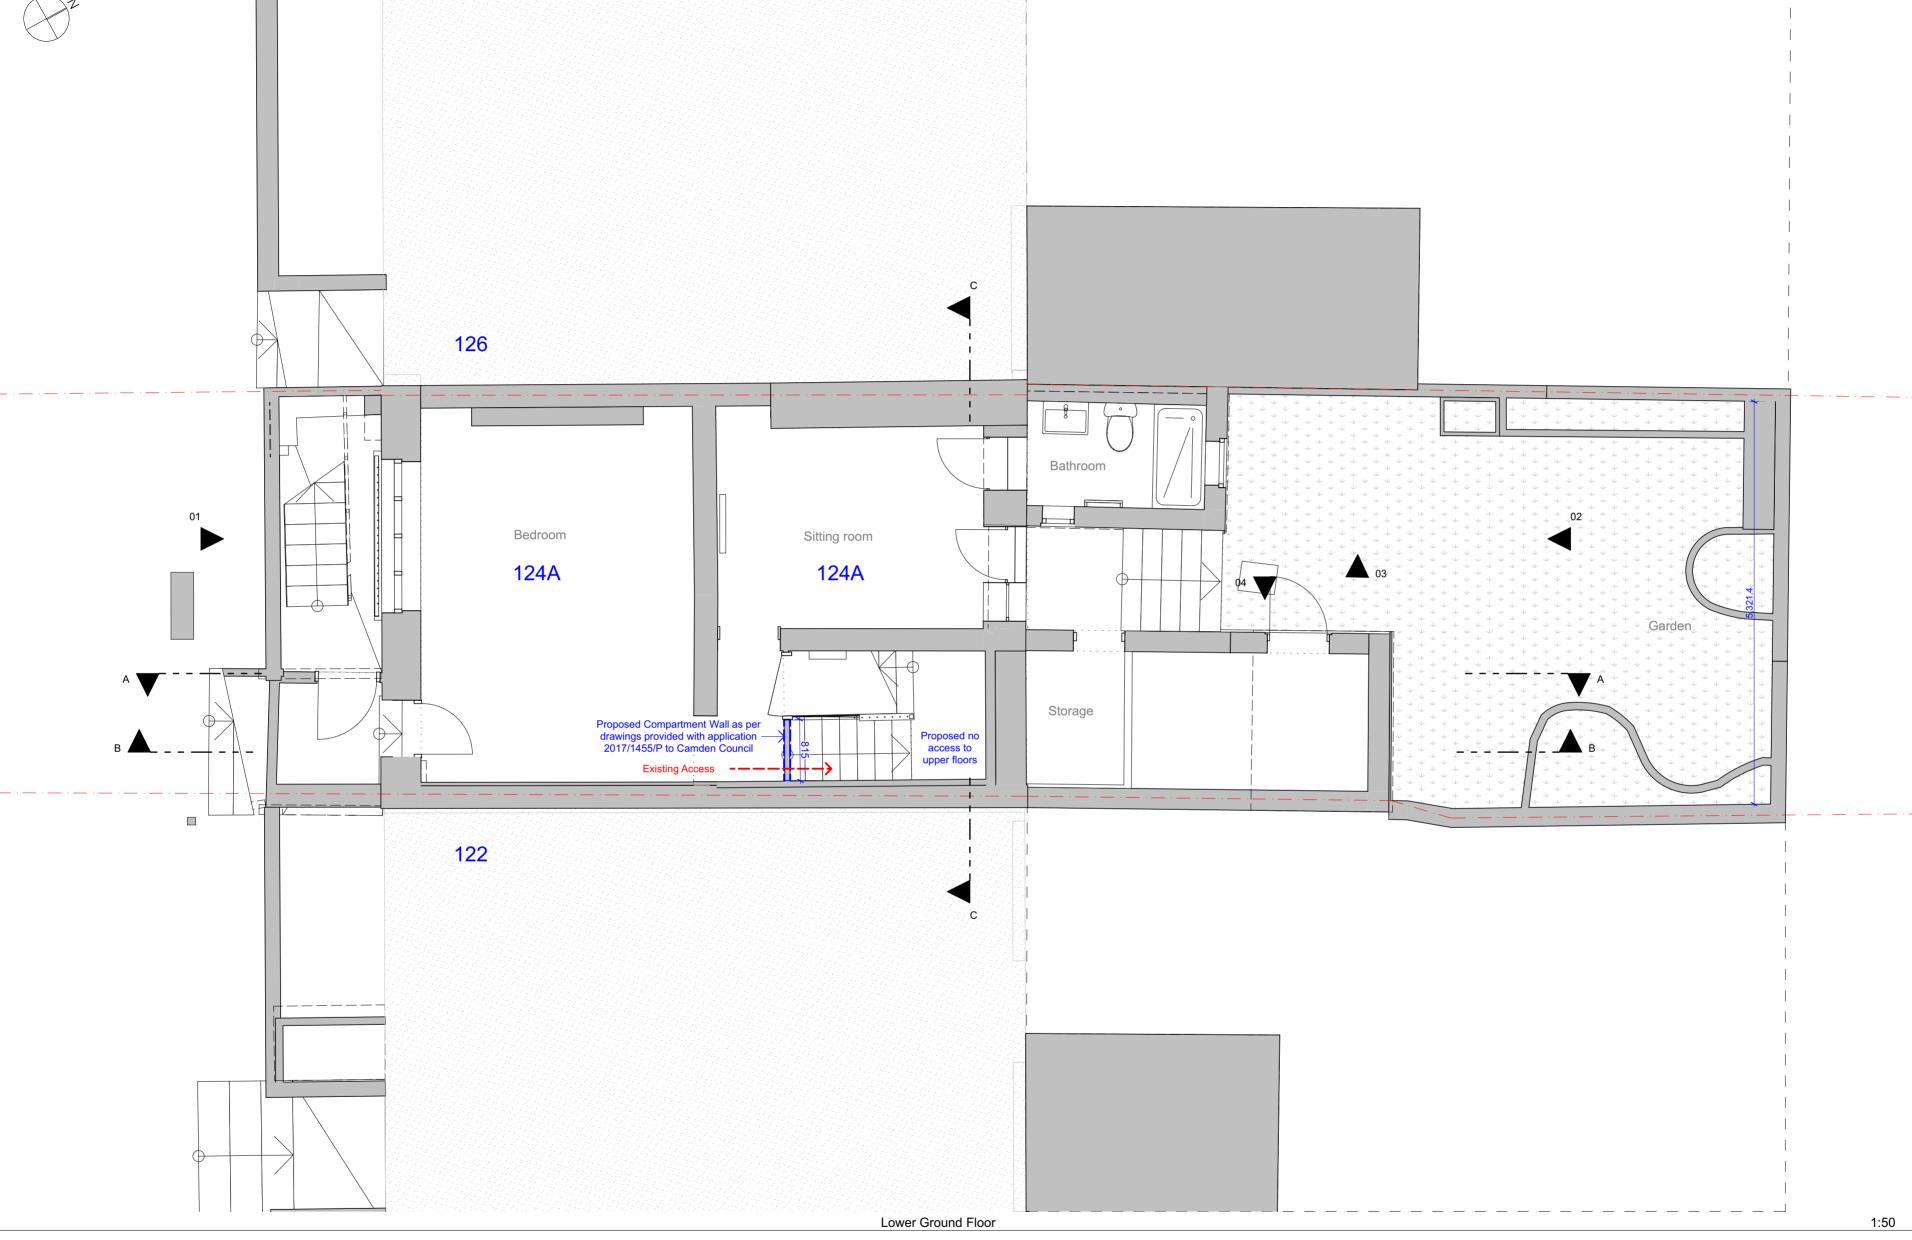

Scale @ A2 **1:50** 

Drawing Name Proposed Lower Ground Floor Plan

Project No. **146** 

Drawing Number PR-A1.01

FOR PLANNING
Not For Construction

PR-A1.03

124&124A St Pancras Way London NW1 9NB UK Drawing not to be used other than the purpose for which it was prepared. It's supplied without liability for errors or ornissions. All dimensions are to be checked on site. This drawing is to be read in conjunction with all other drawings. Notes on this drawing will apply to all other drawings where a similar position exists.