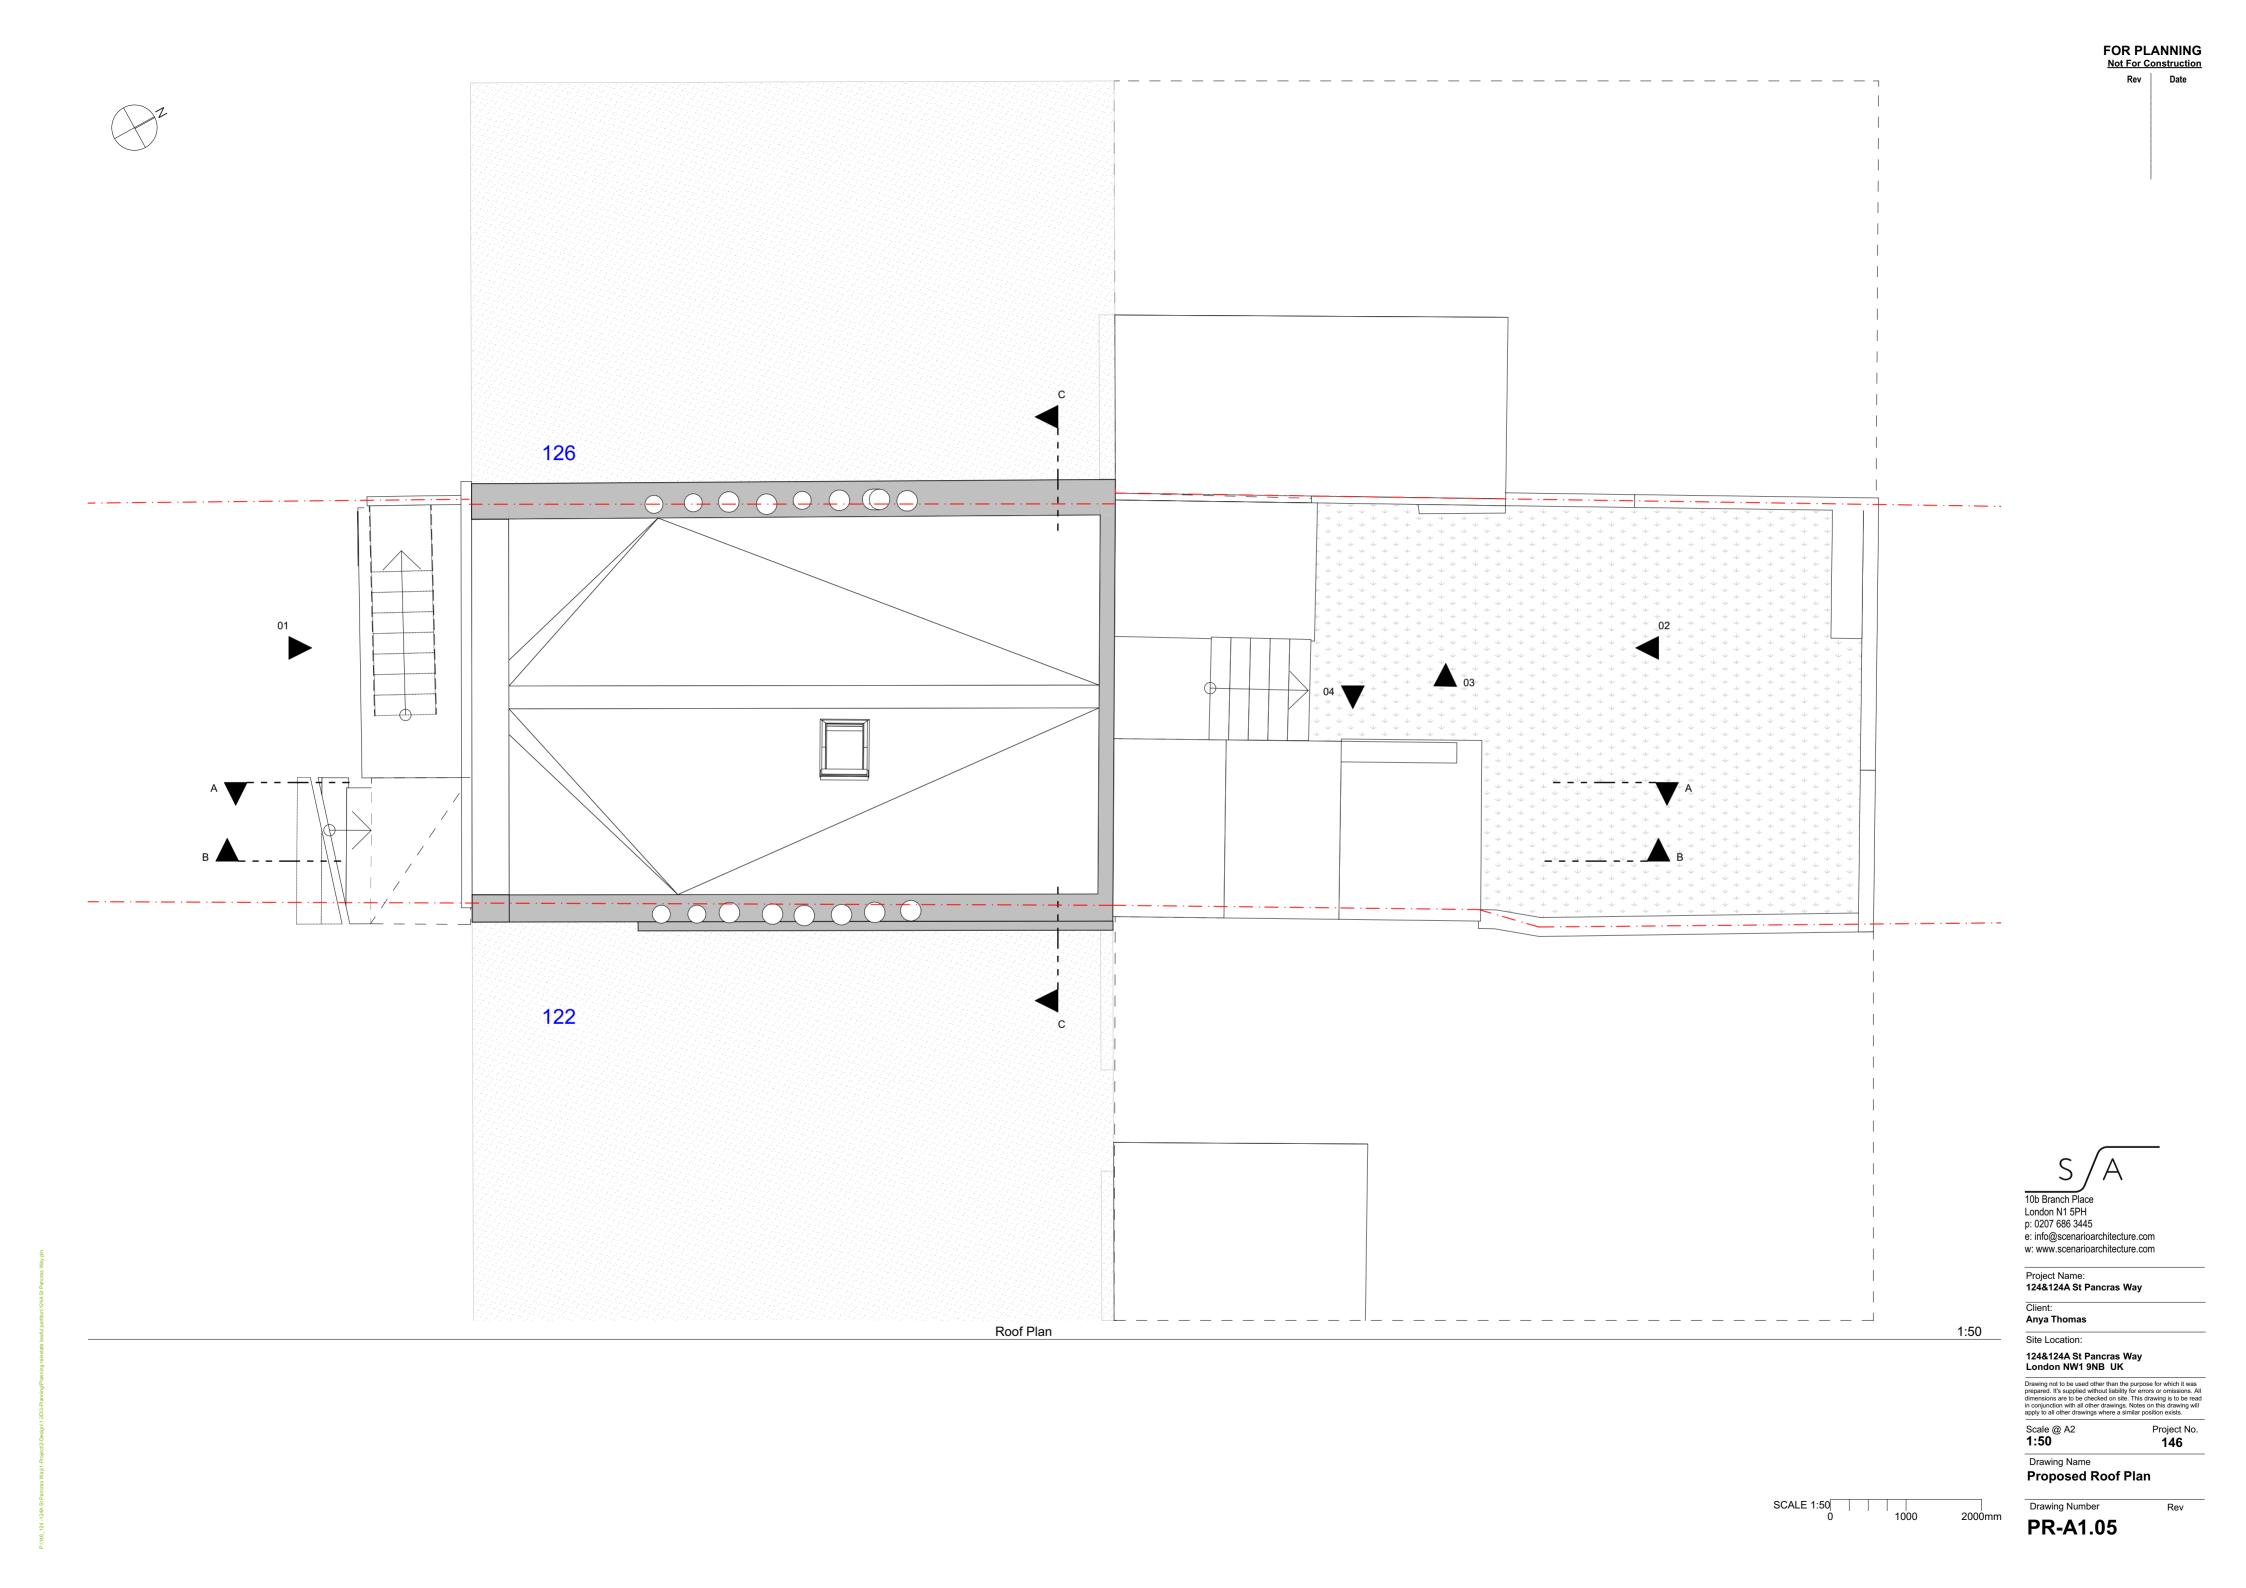

e. This drawing is to be read in conjunction with all other drawings. Notes on this drawing will apply to all other drawings where a similar position exists.

Scale @ A2 **1:50** 

Drawing Name Proposed Lower Ground Floor Plan

Project No. **146** 

Drawing Number PR-A1.01



FOR PLANNING
Not For Construction

PR-A1.03



124&124A St Pancras Way London NW1 9NB UK Drawing not to be used other than the purpose for which it was prepared. It's supplied without liability for errors or ornissions. All dimensions are to be checked on site. This drawing is to be read in conjunction with all other drawings. Notes on this drawing will apply to all other drawings where a similar position exists.

Scale @ A2 1:50

Drawing Name
Proposed Second Floor
Plan

Project No. **146** 

Drawing Number PR-A1.04





LEGEND:

--- OUTLINE OF EXISTING

10b Branch Place London N1 5PH p: 0207 686 3445 e: info@scenarioarchitecture.com w: www.scenarioarchitecture.com

Project Name: 124&124A St Pancras Way

Client:

Anya Thomas

Site Location:

124&124A St Pancras Way London NW1 9NB UK

Drawing not to be used other than the purpose for which it was prepared. It's supplied without liability for errors or omissions. All dimensions are to be checked on site. This drawing is to be read in conjunction with all other drawings. Notes on this drawing will apply to all other drawings where a similar position exists.

Project No. **146** 

Scale @ A2 **1:50** 

Drawing Name
Proposed Elevations

Drawing Number

PR-A2.01

FOR PLANNING
Not For Construction

Elevation 4

1:50

LEGEND:

--- OUTLINE OF EXISTING

Elevatio