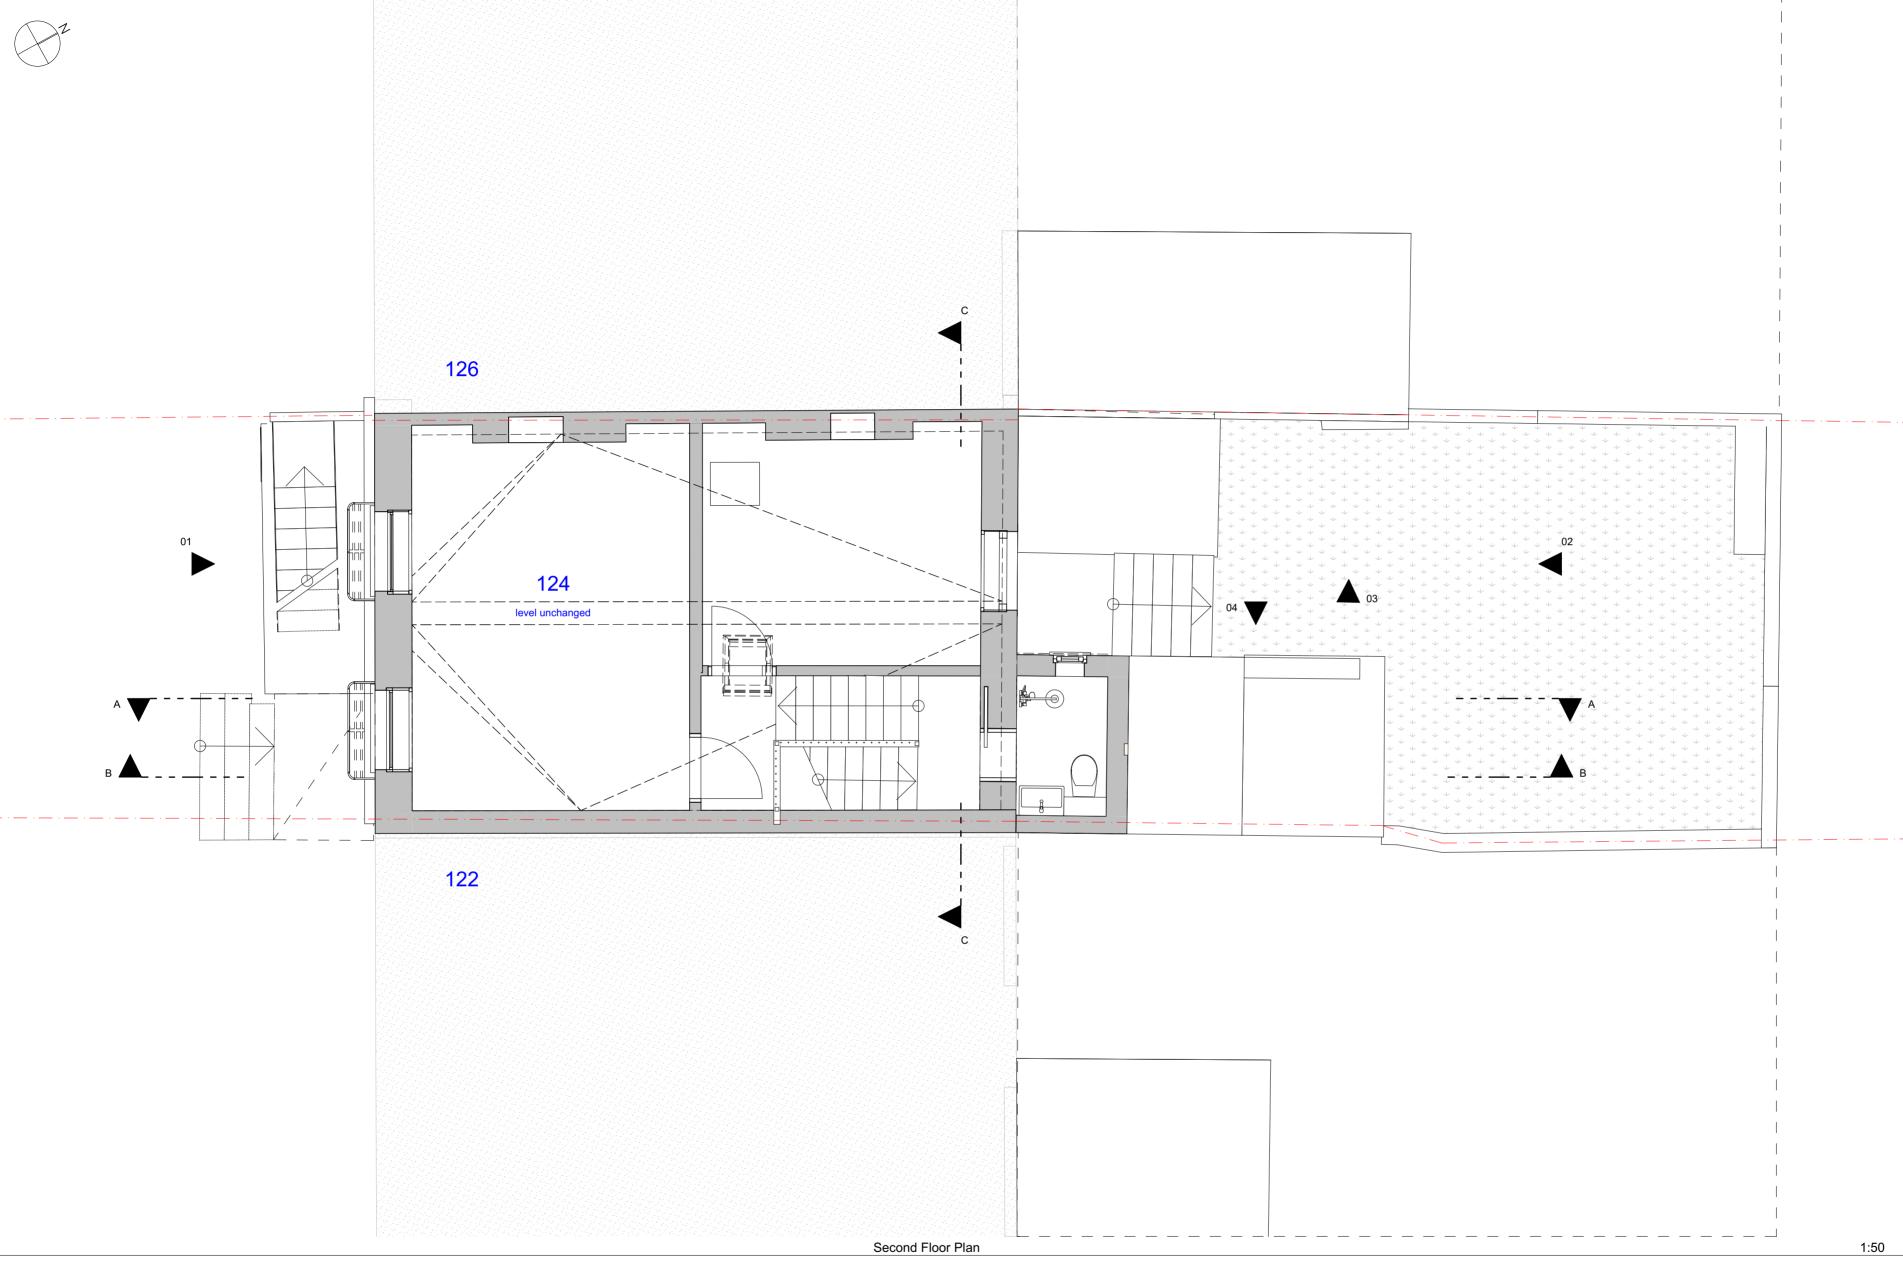

Scale @ A2 1:50

Drawing Name
Proposed Second Floor
Plan

Project No. **146** 

Drawing Number PR-A1.04

LEGEND:

--- OUTLINE OF EXISTING

10b Branch Place London N1 5PH p: 0207 686 3445 e: info@scenarioarchitecture.com w: www.scenarioarchitecture.com