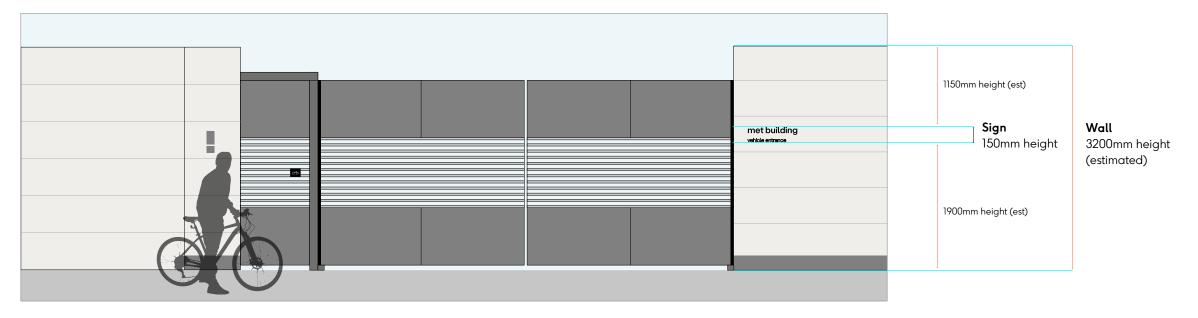

## **BOH Entrance**

#### **Elevation from Windmill St**

Black cut metal forms fixed direct to stone right to entrance of gates to service yard.

|                                  | Sign depth (flush to wall)<br>20mm                                              |   |   |   |   |   |   |  |  |
|----------------------------------|---------------------------------------------------------------------------------|---|---|---|---|---|---|--|--|
| met building<br>vehicle entrance | <b>Total sign*</b><br>150mm height                                              | 1 | r | a | 0 | k | a |  |  |
|                                  | *met building* vehicle entrance81mm height36.4mm height485.3mm width375mm width | e |   |   |   |   |   |  |  |