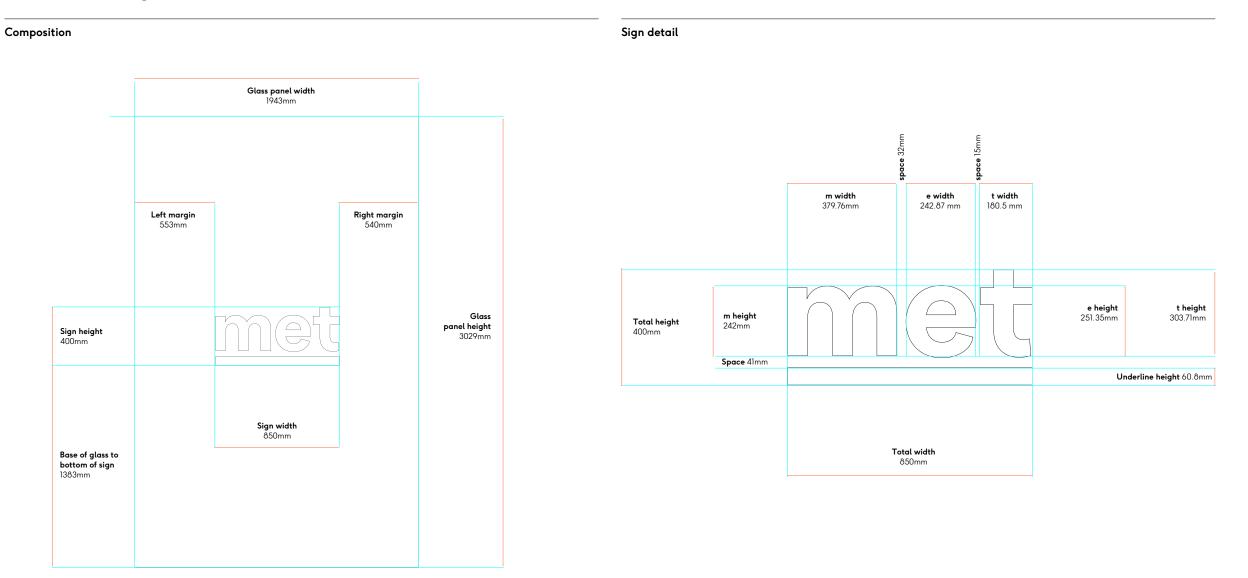

go

#### **Elevation from Percy St**



## Dimensions on following page

#### Details

- White 3D illuminated met logo. Surface mounted to exterior of back-painted glass panel. Consists of four acrylic (internally lit) elements.
- Drill glass pre installation four holes (2/3mm) one for each element.
- Require access to power e.g transformer behind glass.
- Logo fitted externally flush to window, wires internal behind glass.
- -Static light, option for dimming for evening levels.
- Returns & carcass will be descaled stainless steel, powder coated white. The face of the letters will be opal acrylic 050 (white) to diffuse the LED diodes and provide a wash of light across the entire face.
- Luminance level will not exceed 300cd/m2

#### References



## Exterior Illuminated logo – dimensions



## **BOH Entrance**

## **BOH Entrance**

#### **Elevation from Windmill St**



#### 1 x cycle sign

Black metal panel with stencil bike icon fixed directly to gate bars.



160mm height\* 200mm width\*

\*approx post understanding configuration of gate bars

| 1 x logo + vehicle er | ntrance |
|-----------------------|---------|
|-----------------------|---------|

Black cut metal forms fixed direct to stone right to entrance of gates to service yard.

|                                  | Sign depth (flush to wall)<br>20mm                                              |   |   |   |   |   |   |  |  |
|----------------------------------|---------------------------------------------------------------------------------|---|---|---|---|---|---|--|--|
| met building<br>vehicle entrance | <b>T