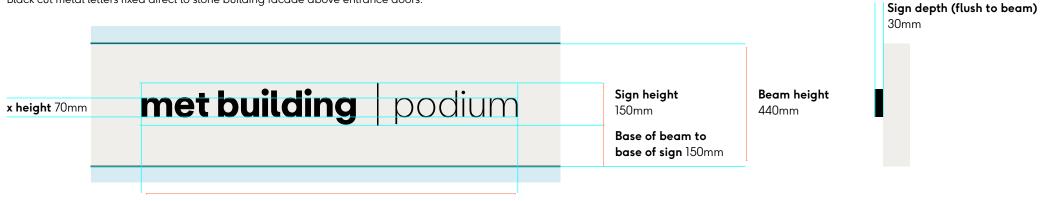

### Exterior (Podium) Name

#### Name (Podium)

Black cut metal letters fixed direct to stone building facade above entrance doors.

Sign width 1311mm