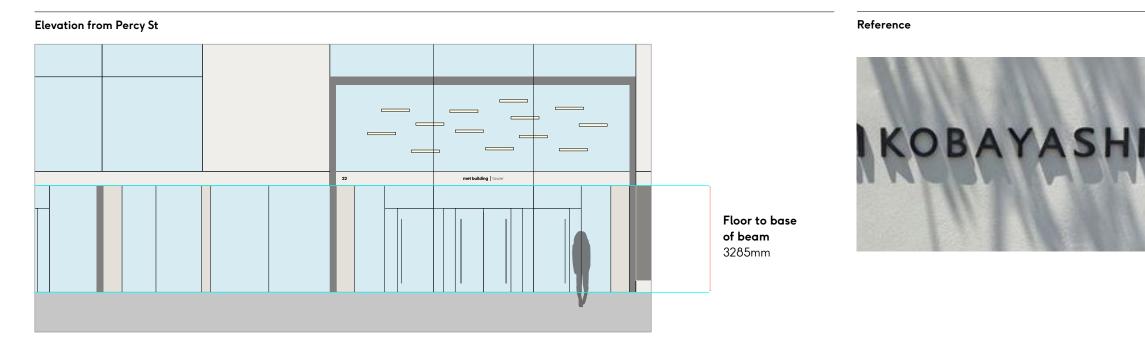

## **Met Building** Wayfinding

**Design Dev — Pres 03** January 2023

st

Exterior signage

### Exterior (Podium) Name



#### Name (Podium)

Black cut metal letters fixed direct to stone building facade above entrance doors.



Sign width 1311mm

## Exterior (Podium) Number



#### Number (Podium)

Black cut metal letters fixed direct to stone building facade above entrance doors.



## Exterior (Tower) Name



#### Name (Tower)

Black cut metal letters fixed centred direct to stone building facade above entrance doors.



## Exterior (Tower) Number



#### Number (Tower)

Black cut metal letters fixed centred direct to stone building facade above entrance doors.



## Exterior Illuminated logo

#### **Elevation from Percy St**



## Dimensions on following page

#### Details

- White 3D illuminated met logo. Surface mounted to exterior of back-painted glass panel. Consists of four acrylic (internally lit) elements.
- Drill glass pre installation four holes (2/3mm) one for each element.
- Require access to power e.g transformer behind glass.
- Logo fitted externally flush to window, wires internal behind glass.
- -Static light, option for dimming for evening levels.
- Returns & carcass will be descaled stainless steel, powder coated white. The face of the letters will be opal acrylic 050 (white) to diffuse the LED diodes and provide a