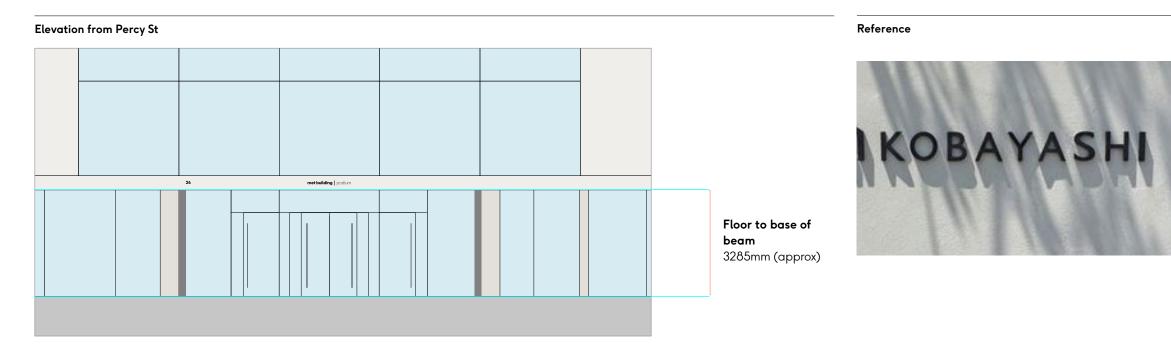

### Exterior (Podium) Name

#### Name (Podium)

Black cut metal letters fixed direct to stone building facade above entrance doors.

Sign width 1311mm