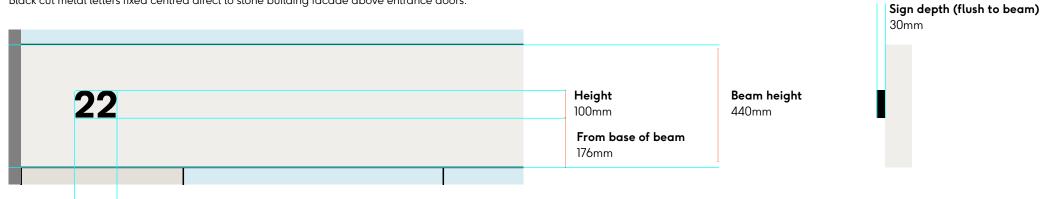

## Exterior (Tower) Number

#### Number (Tower)

Black cut metal letters fixed centred direct to stone building facade above entrance doors.