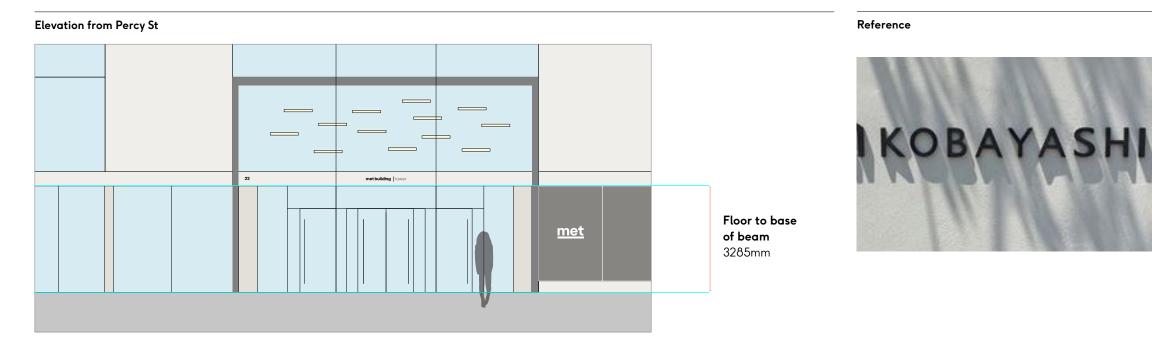

### Exterior (Podium) Name

#### Name (Podium)

Black cut metal letters fixed direct to stone building facade above entrance doors.

Sign width 1311mm