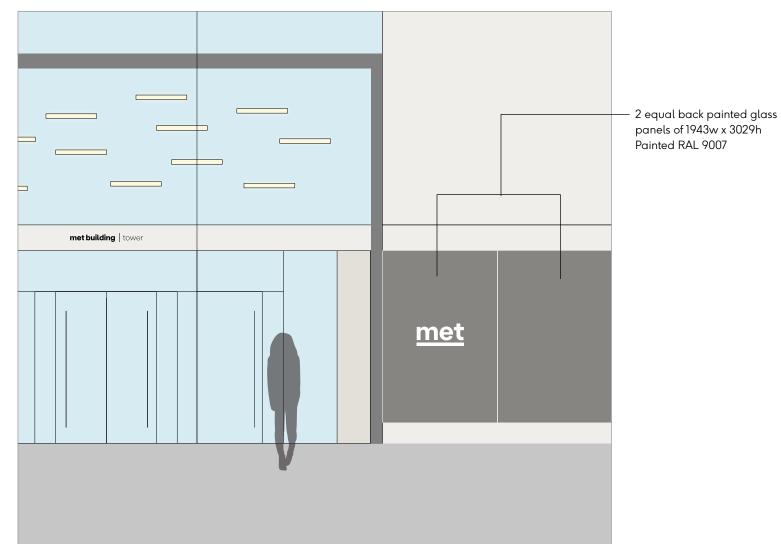

## Exterior Illuminated logo

#### Details

- White 3D illuminated met logo. Surface mounted to exterior of back-painted glass panel. Consists of four acrylic (internally lit) elements.
- Drill glass pre installation four holes (2/3mm) one for each element.
- Require access to power e.g transformer behind glass.
- Logo fitted externally flush to window, wires internal behind glass.
- -Static light, option for dimming for evening levels.
- Returns & carcass will be descaled stainless steel, powder coated white. The face of the letters will be opal acrylic 050 (white) to diffuse the LED diodes and provide a wash of light across the entire face.
- Luminance level will not exceed 300cd/m2