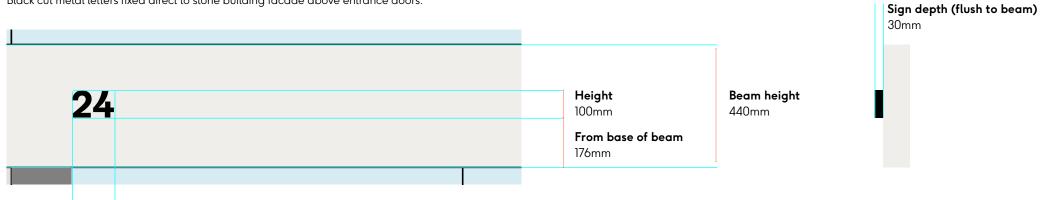

## Exterior (Podium) Number

#### Number (Podium)

Black cut metal letters fixed direct to stone building facade above entrance doors.