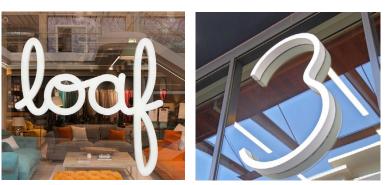

## Exterior Illuminated logo

#### Details

- White 3D illuminated met logo. Surface mounted to exterior of back-painted glass panel. Consists of four acrylic (internally lit) elements.
- Drill glass pre installation four holes (2/3mm) one for each element.
- Require access to power e.g transformer behind glass.
- Logo fitted externally flush to window, wires internal behind glass.
- -Static light, option for dimming for evening levels.
- Returns & carcass will be descaled stainless steel, powder coated white. The face of the letters will be opal acrylic 050 (white) to diffuse the LED diodes and provide a wash of light across the entire face.
- Luminance level will not exceed 300cd/m2