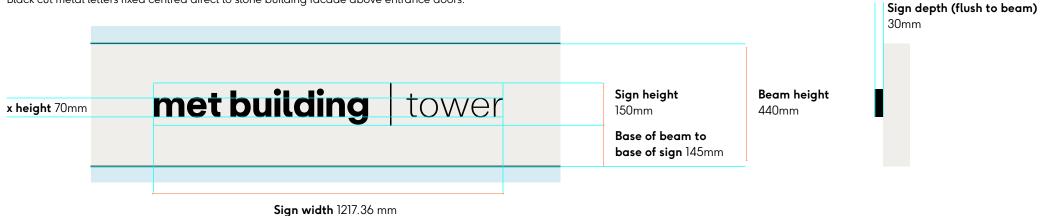

## Exterior (Tower) Name

#### Name (Tower)

Black cut metal letters fixed centred direct to stone building facade above entrance doors.