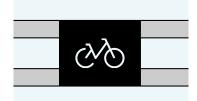

#### 1 x cycle sign

Black metal panel with stencil bike icon fixed directly to gate bars.

160mm height\* 200mm width\*

\*approx post understanding configuration of gate bars

| 1 x logo + vehicle er | ntrance |
|-----------------------|---------|
|-----------------------|---------|