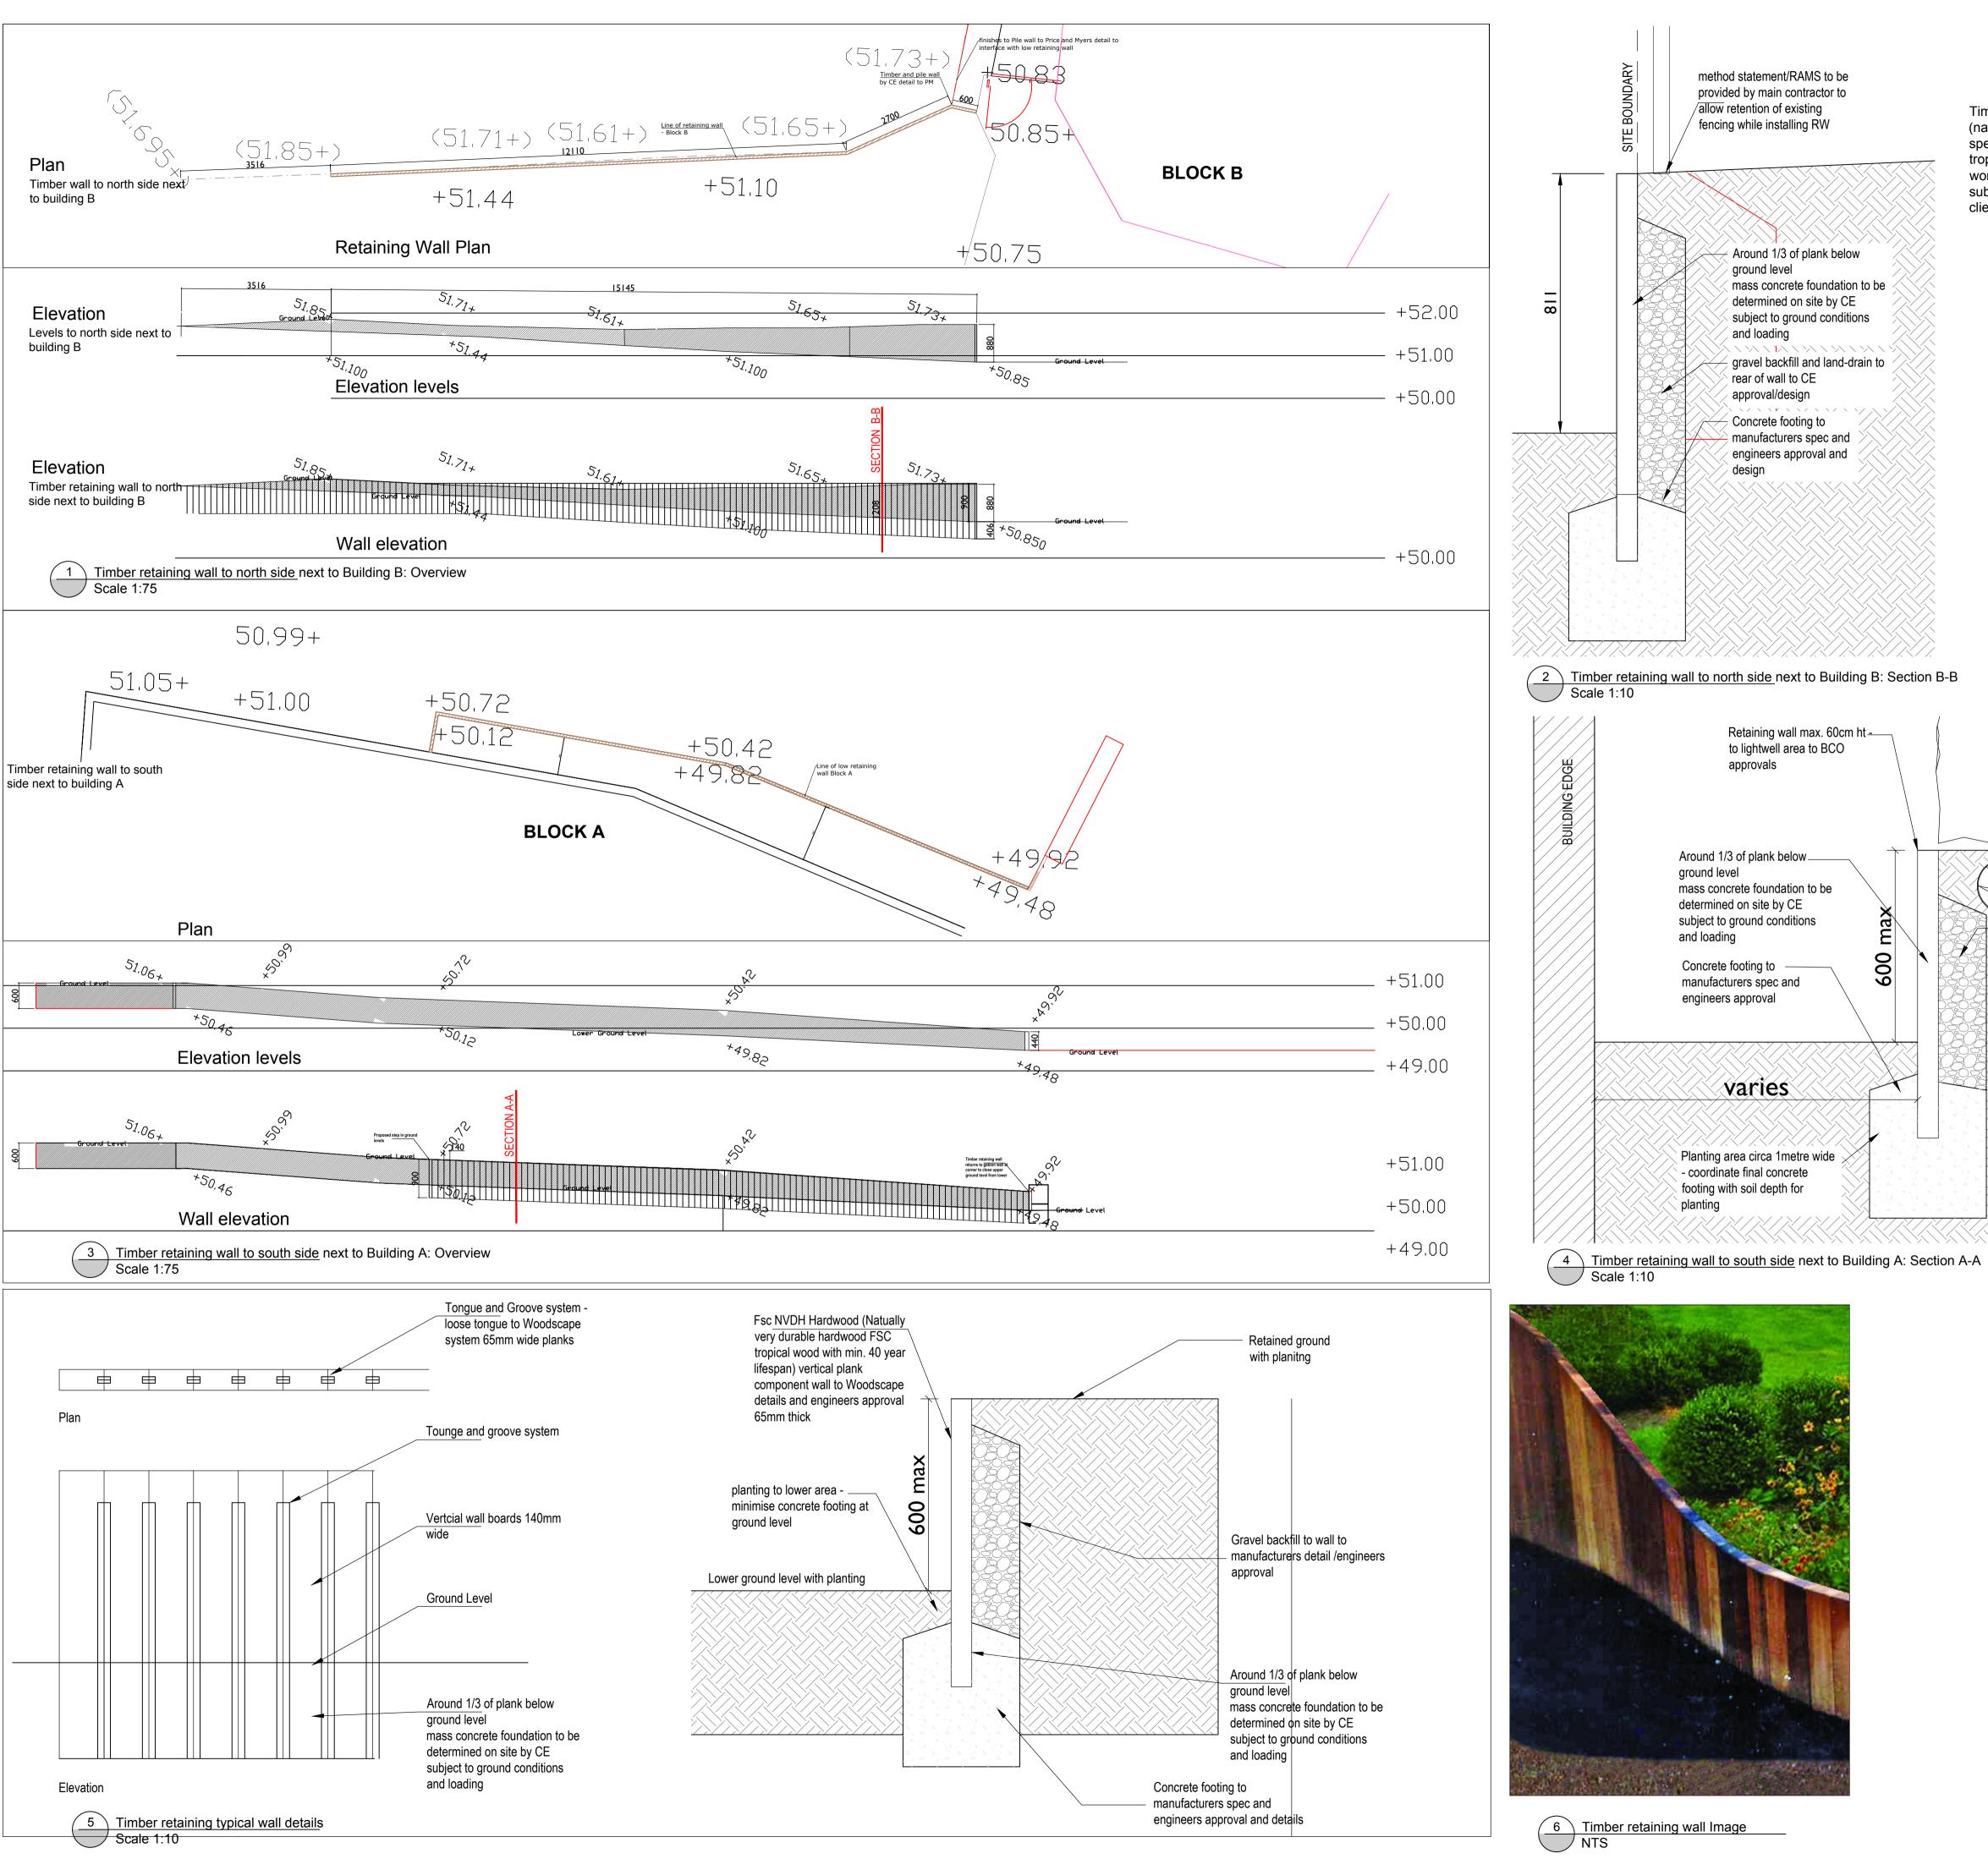

- coordinate final concrete

footing with soil depth for

planting

6 Timber retaining wall Image NTS

Final drainage design to specialist / CE designs All Edge/kerb and Road build up to CE spec and approval and drawings