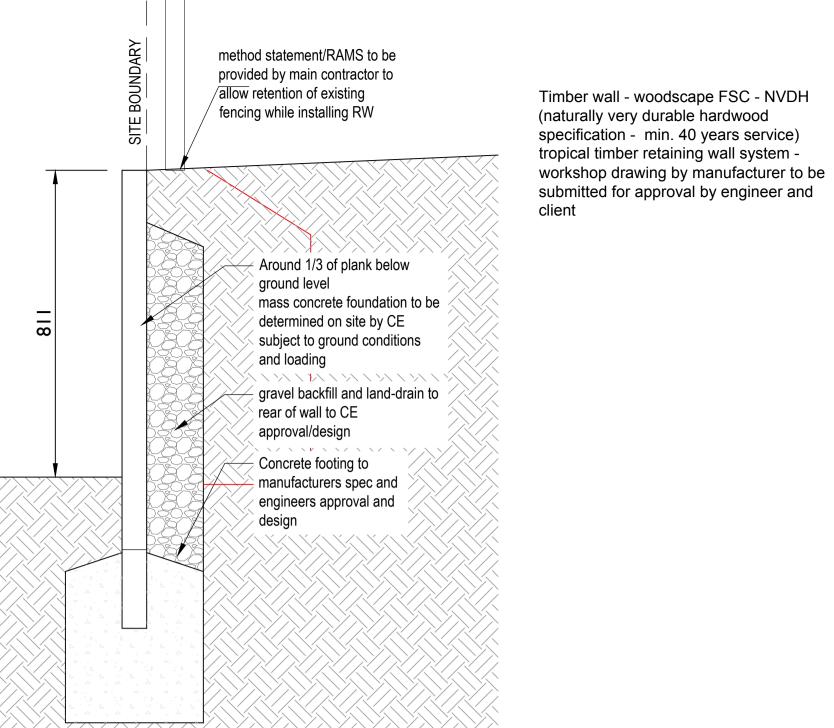

- coordinate final concrete

footing with soil depth for

planting

6 Timber retaining wall Image NTS

Final drainage design to specialist / CE designs All Edge/kerb and Road build up to CE spec and approval and drawings