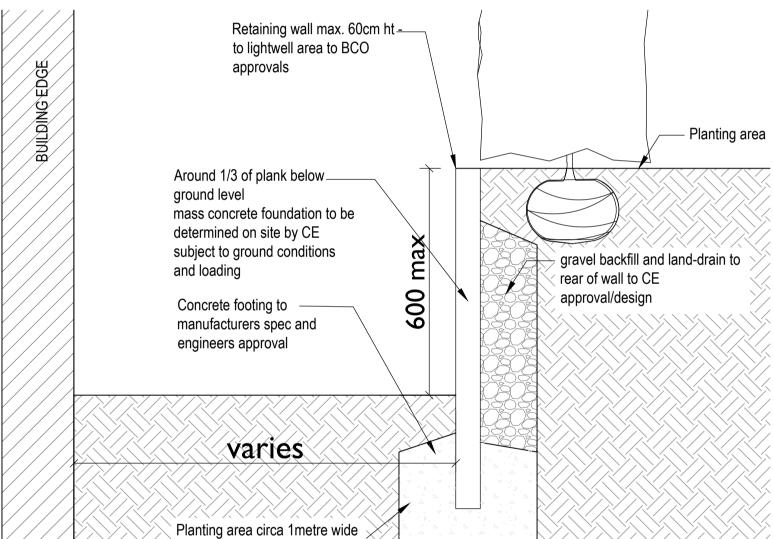

- coordinate final concrete

footing with soil depth for

planting

6 Timber retaining wall Image NTS

Final drainage design to specialist / CE designs All Edge/kerb and Road build up to CE spec and approval and drawings