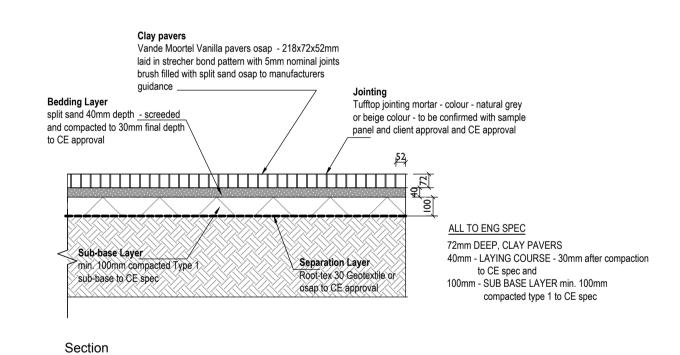

Typical detail: Loose gravel with cellular stabiliser 

Typical Clay Pavers: Vande Moortel Vanilla Pavers osap

-Build-up depths subject to engineer specs

5 Typical detail: Clay pavers Scale 1:20

Typical Block Paving: Modal light cream granite textured block