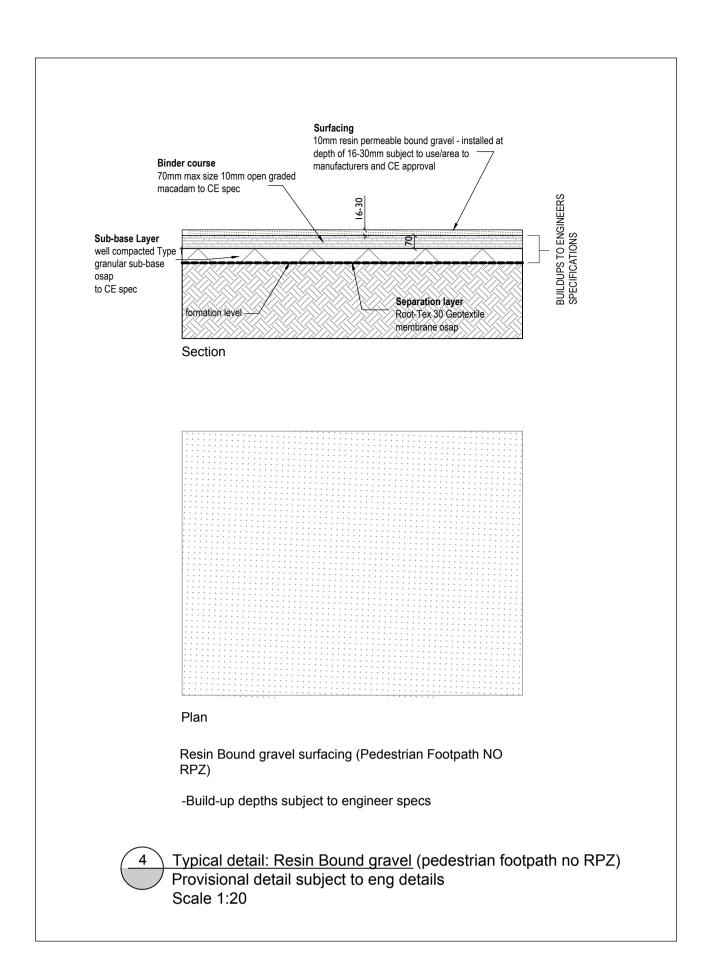

Build-up depths subject to engineer specs

Typical detail: Permeable resin bound gravel Scale 1:20

Section

Plan

Typical Loose Gravel stabilised surface with 40mm Eccogravel stabilising sheet with infill of gravel - with another 20mm above paver cell