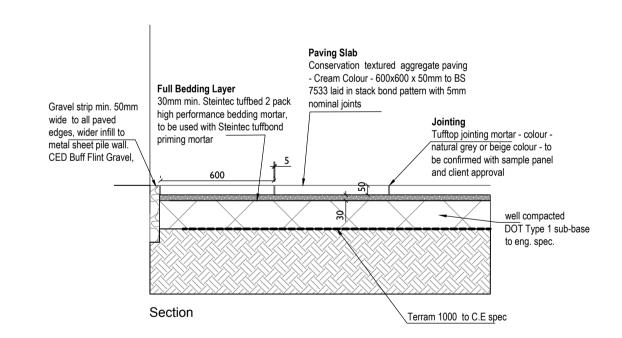

-Build-up depths subject to engineer specs

All dimesions to be checked on site as part of site setting out

Read in conjunction with current plans and detail sheets

specification and drawings

All kerbs and retaining edgings to engineers