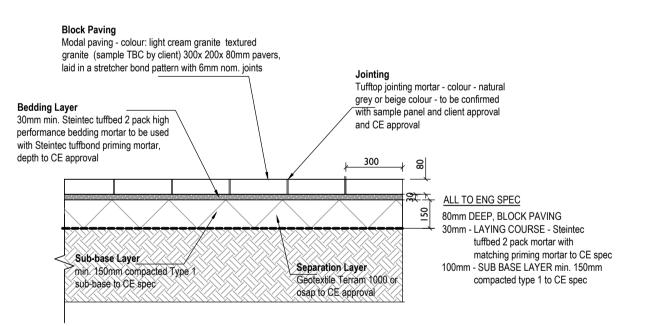

-Build-up depths subject to engineer specs Typical detail: Block paving √ Scale 1:20

Rear Terrace Paved areas Conservation Paving, 600x600x50 mm with min. 50mm gravel (CED flint colour, 6-10mm grade osap) strip Paving slabs Cream Colour. Textured aggregate finish final sample to client approval.