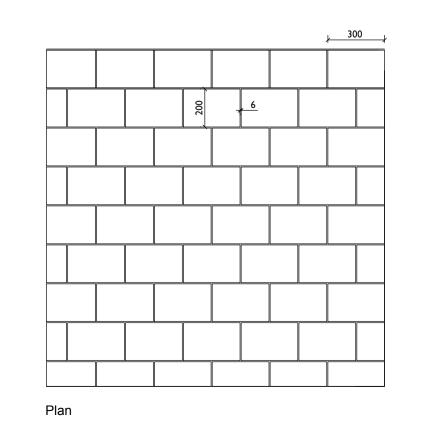

-Build-up depths subject to engineer specs

All dimesions to be checked on site as part of site setting out

Read in conjunction with current plans and detail sheets

specification and drawings

All kerbs and retaining edgings to engineers