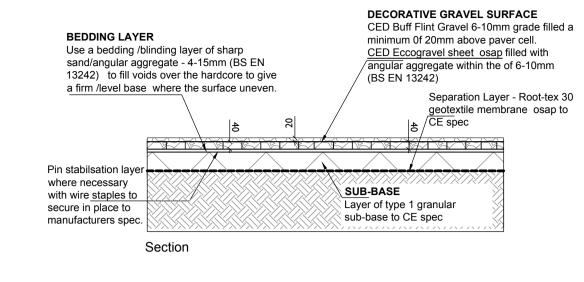

Typical detail: Loose gravel with cellular stabiliser 

Typical Clay Pavers: Vande Moortel Vanilla Pavers osap

-Build-up depths subject to engineer specs

5 Typical detail: Clay pavers Scale 1:20

Typical Block Paving: Modal light cream granite textured block