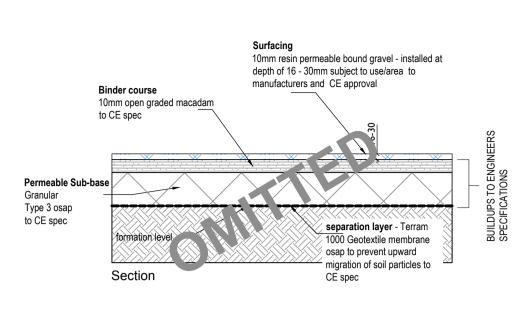

Build-up depths subject to engineer specs

Typical detail: Permeable resin bound gravel Scale 1:20

Section

Plan

Typical Loose Gravel stabilised surface with 40mm Eccogravel stabilising sheet with infill of gravel - with another 20mm above paver cell