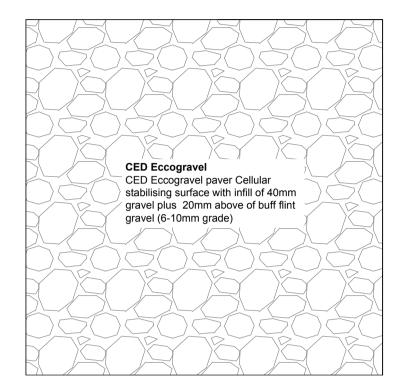

Typical detail: Loose gravel with cellular stabiliser 

Typical Clay Pavers: Vande Moortel Vanilla Pavers osap

-Build-up depths subject to engineer specs

5 Typical detail: Clay pavers Scale 1:20

Typical Block Paving: Modal light cream granite textured block