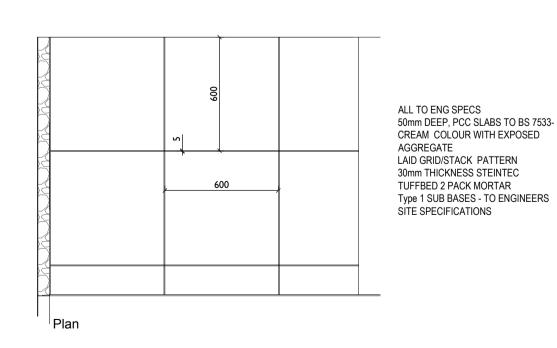

-Build-up depths subject to engineer specs

All dimesions to be checked on site as part of site setting out

Read in conjunction with current plans and detail sheets

specification and drawings

All kerbs and retaining edgings to engineers