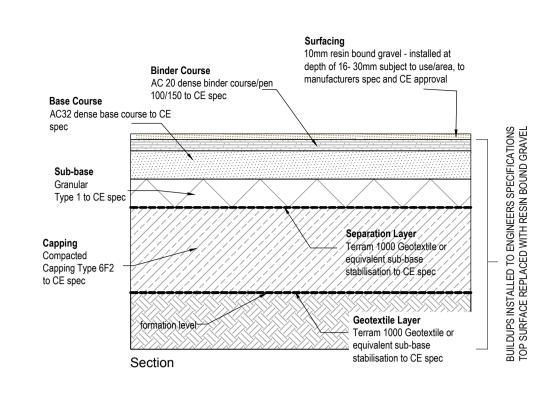

Resin Bound gravel surfacing - (non permeable) Over Liddell Road

-Build-up depths subject to engineer specs

1 \ Resin Bound gravel (non permeable) over Liddell Road Scale 1:20

Resin Bound gravel surfacing