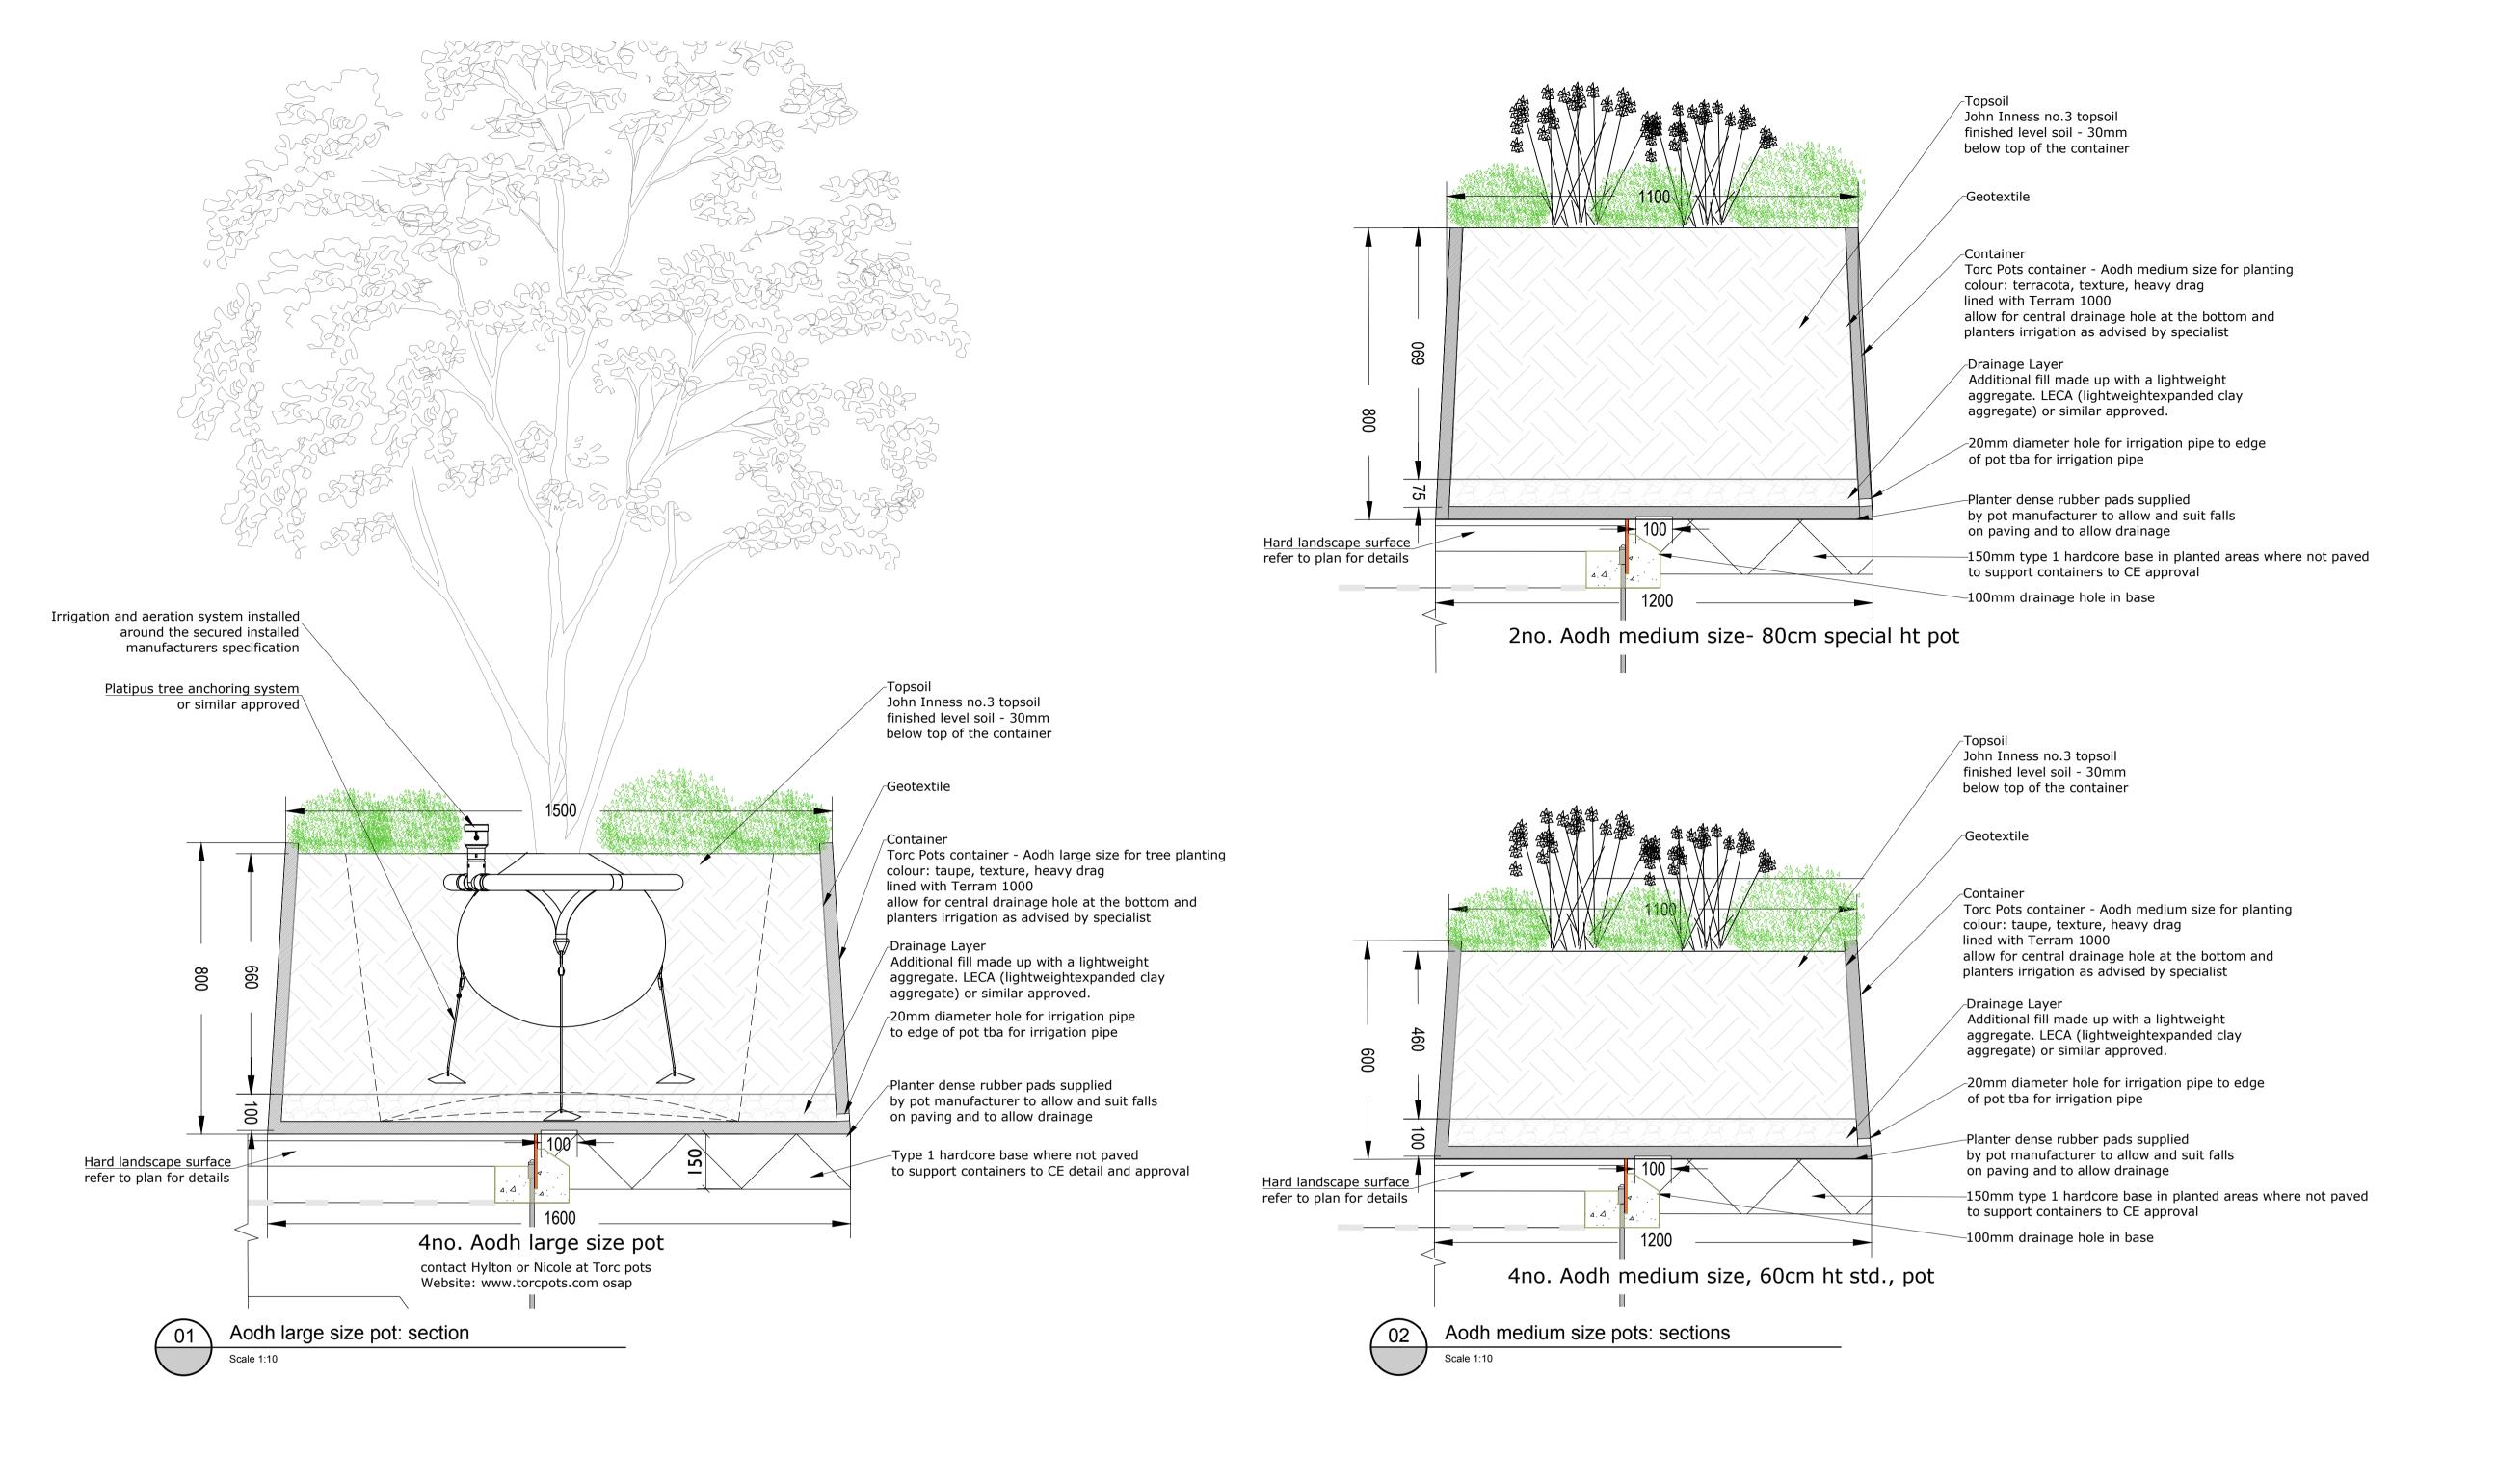

Detail 03 moved to sheet 055

Legena

All dimesions to be checked on site as part of site setting out

Read in conjunction with current plans and detail sheets

All kerbs and retaining edgings to engineers

specification and drawings

All final build ups to engineers specification

All brickwork to engineers/architects details/specifications

All railings/balustrades to engineers/architects details/specifications

and approval and drawings

All drainage to engineers/architects specifications

All named suppliers/ materials are osap - or similar and approved.

All hardscape materials to be submitted for final approval by C Field

 D
 detail 03 moved to sheet 055
 KK
 19.02.23

 C
 update to Client comms
 JB
 22.01.23

 B
 update to C Field 08-12-22- comms
 JB
 12.12.22

 A
 Details update