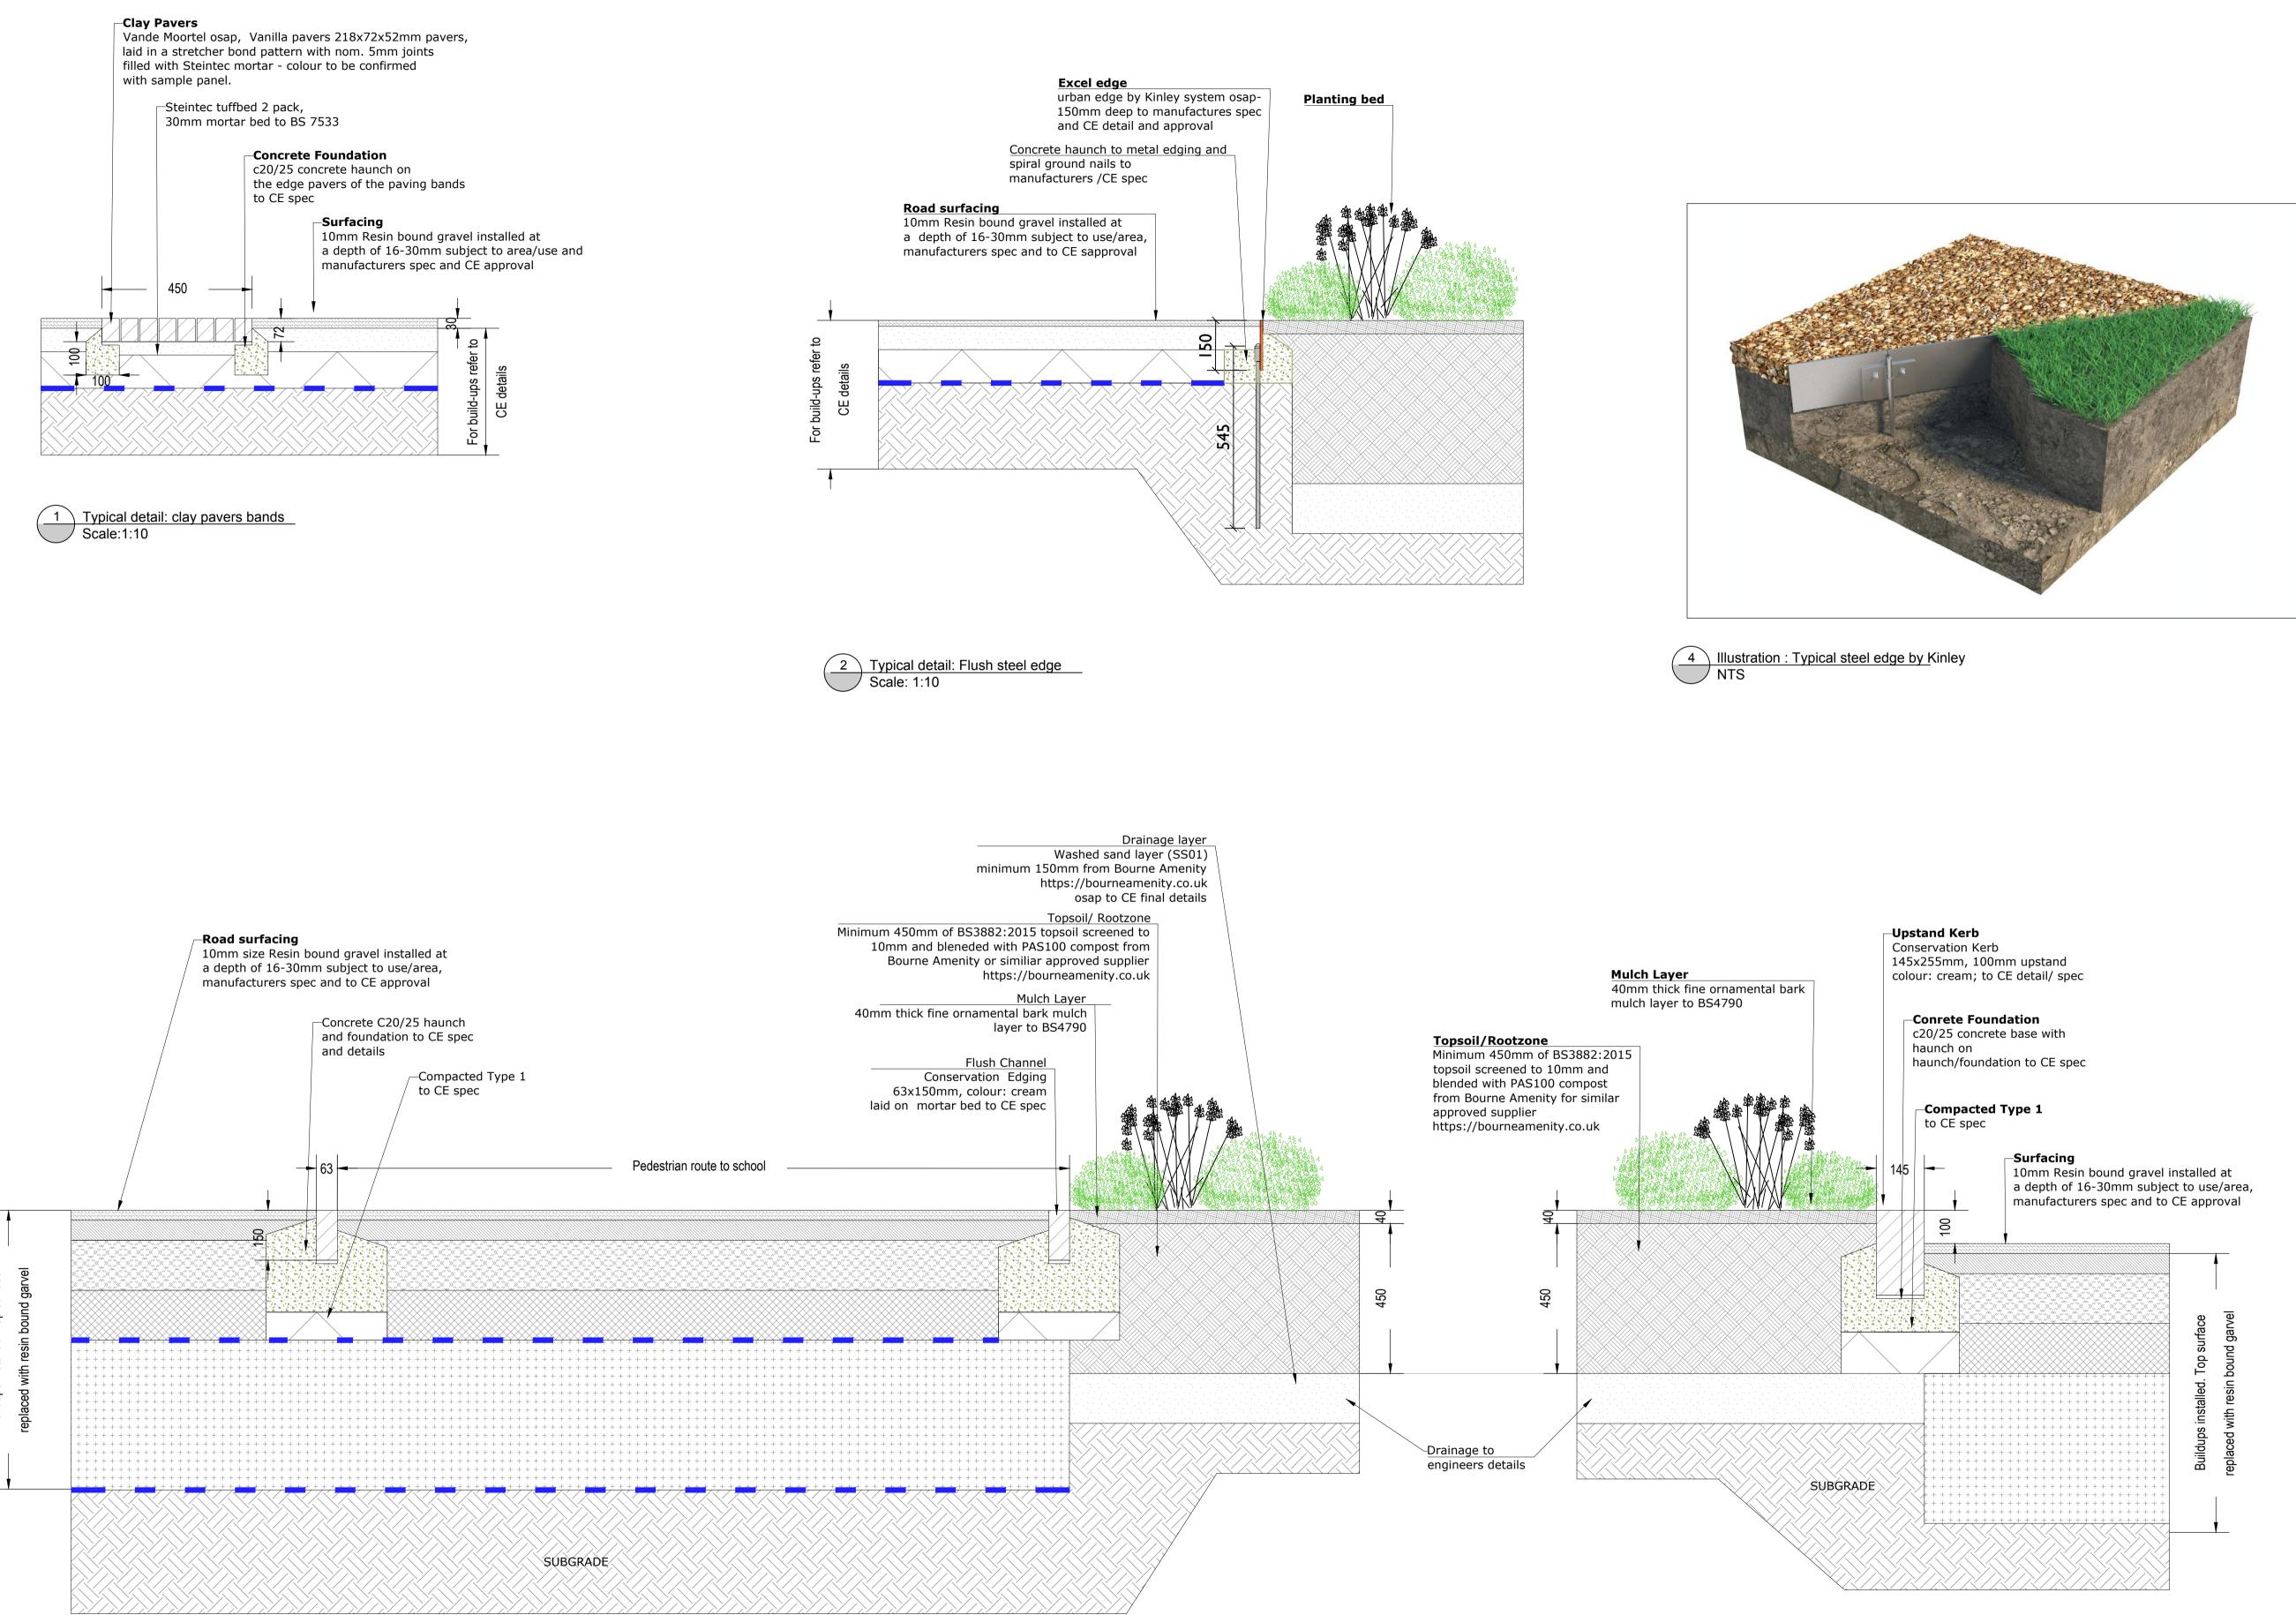

All hardscape materials to be submitted for final approval by C Field

For metal upstand edge refer to sheets 054 and 055

| D    | update to C Field comms           |  |
|------|-----------------------------------|--|
| С    | update to Client comms            |  |
| В    | update to C Field 08—12—22— comms |  |
| А    | Details updated                   |  |
| REV. | DESCRIPTION                       |  |