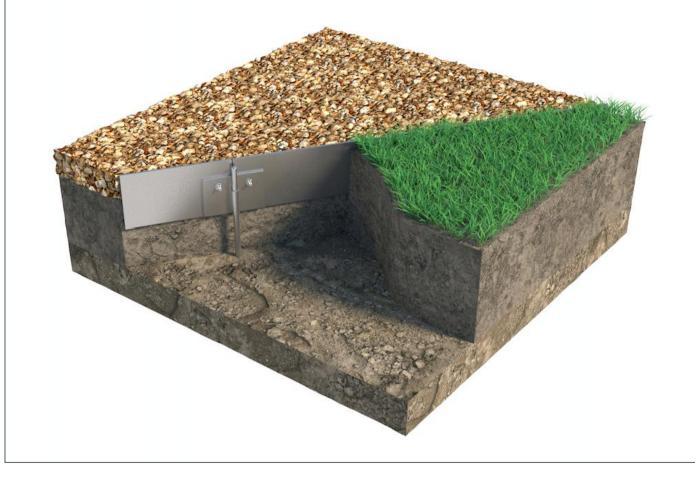

All hardscape materials to be submitted for final approval by C Field

For metal upstand edge refer to sheets 054 and 055

| D    | update to C Field comms           |  |
|------|-----------------------------------|--|
| С    | update to Client comms            |  |
| В    | update to C Field 08—12—22— comms |  |
| А    | Details updated                   |  |
| REV. | DESCRIPTION                       |  |