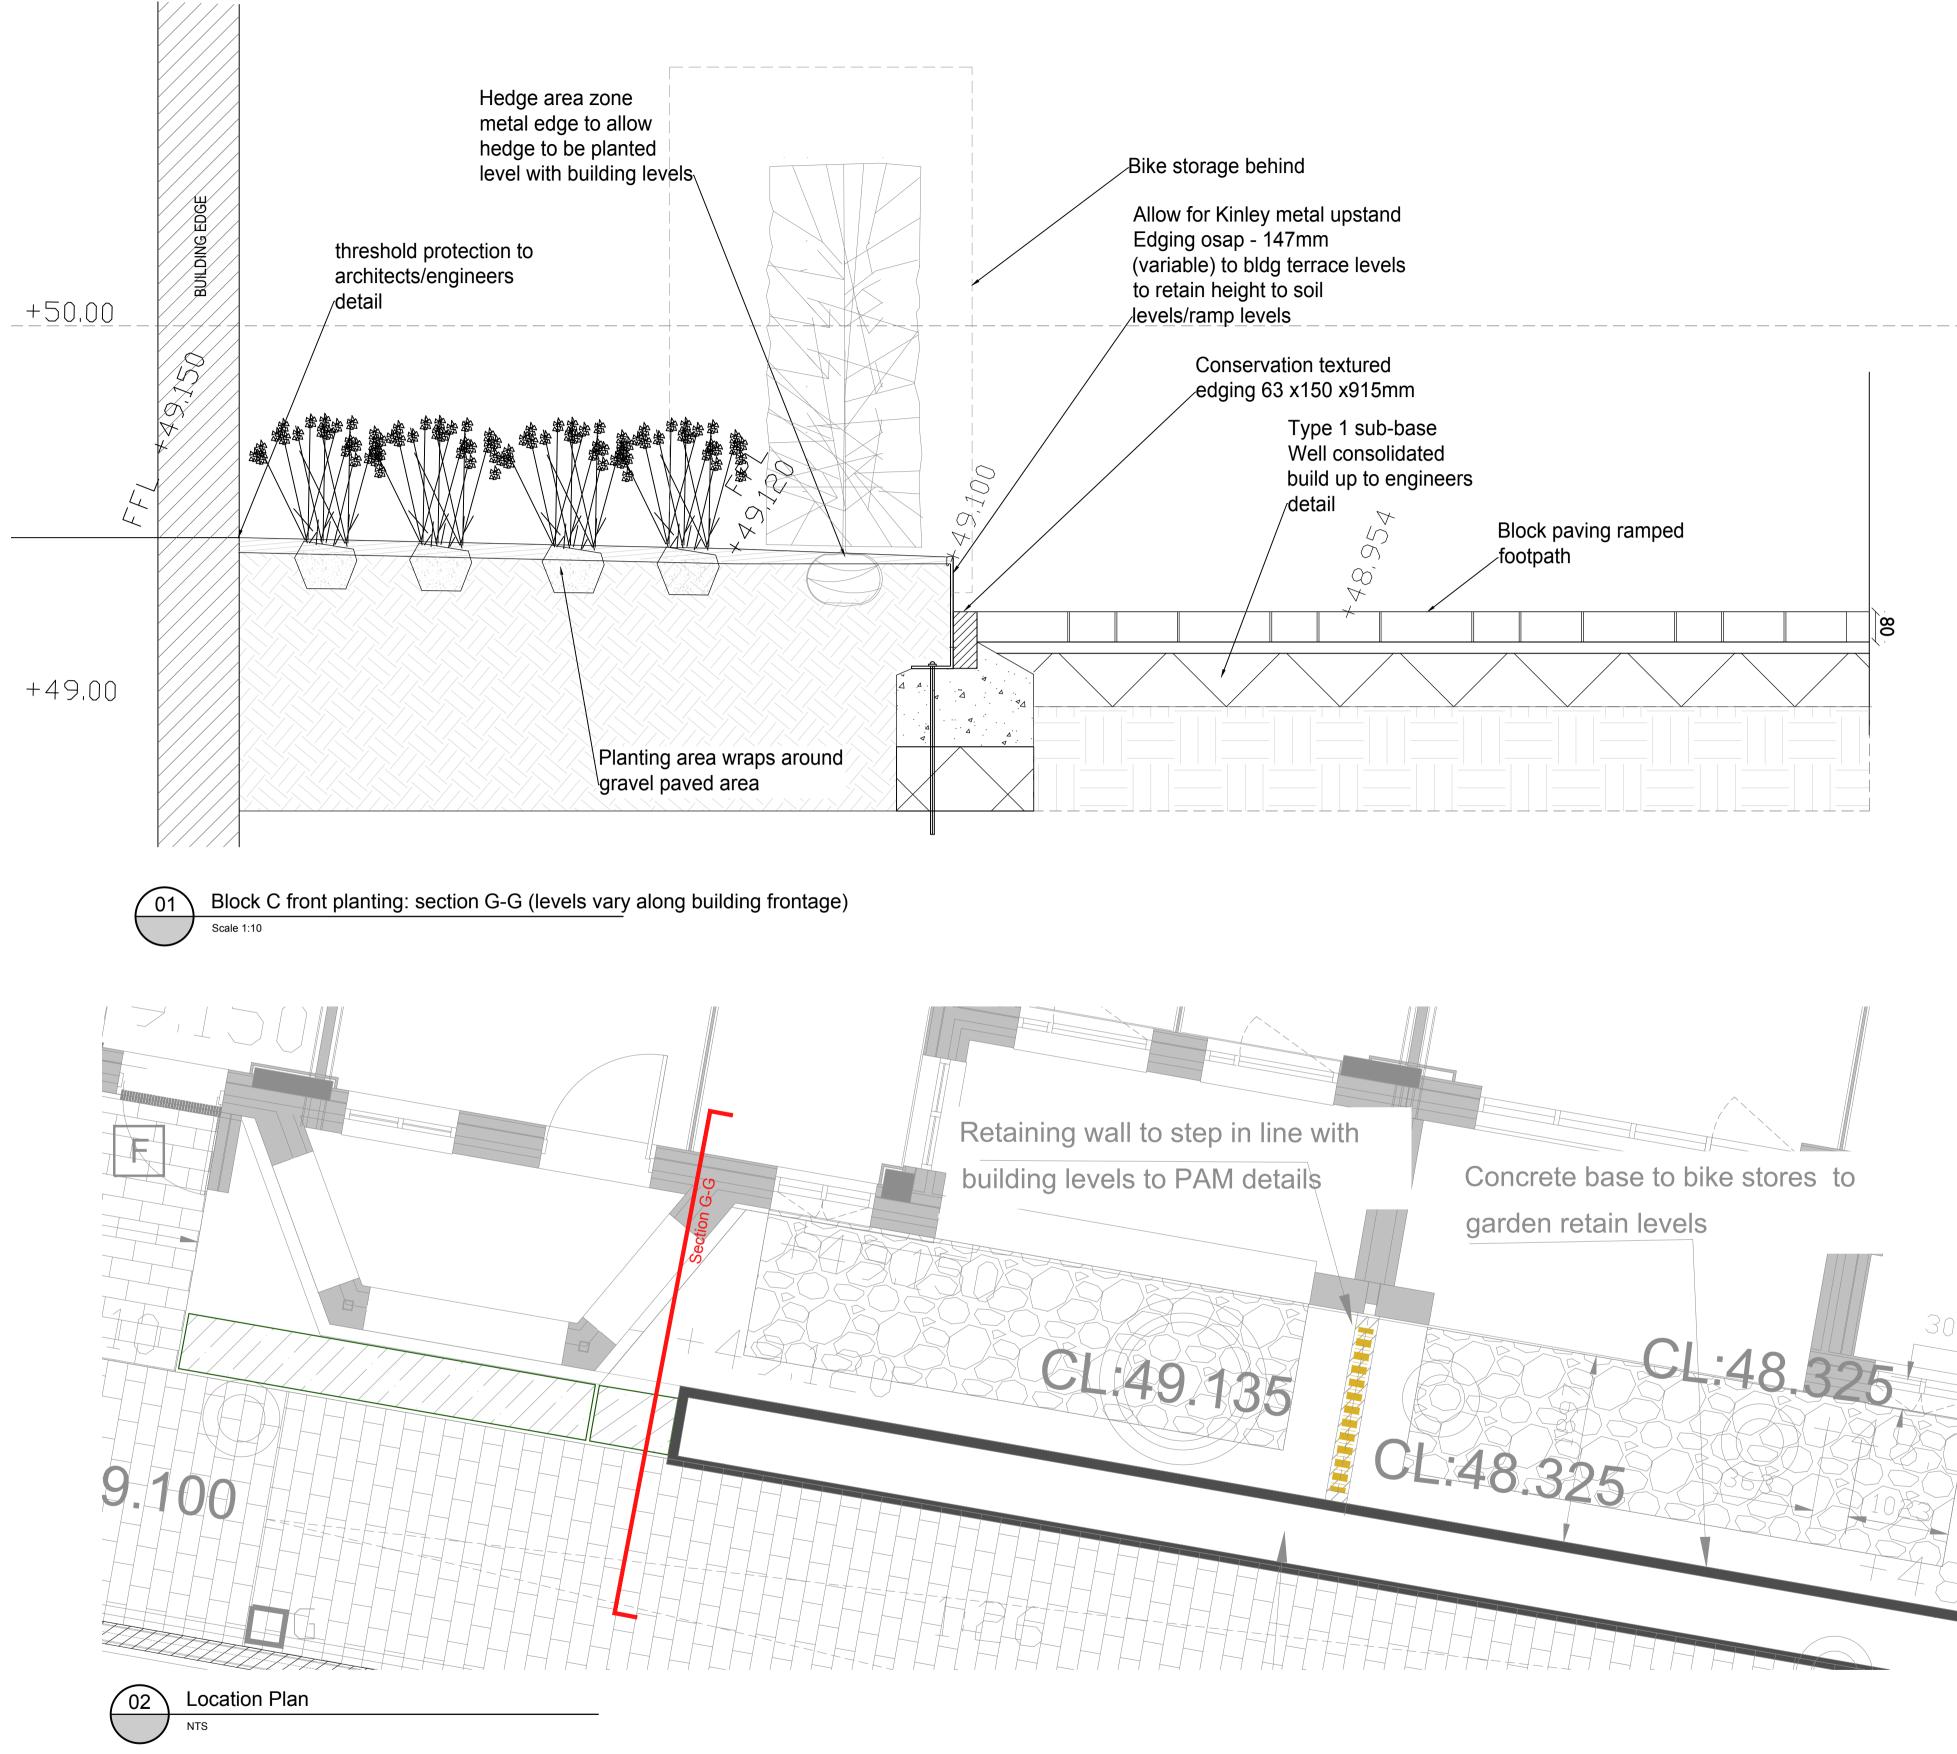

Legena

All dimesions to be checked on site as part of site setting out

Read in conjunction with current plans and detail sheets

All kerbs and retaining edgings to engineers specification and drawings

All final build ups to engineers specification and approval and drawings

All brickwork to engineers/architects details/specifications

All railings/balustrades to engineers/architects details/specifications

All drainage to engineers/architects specifications

All named suppliers/ materials are osap - or similar and approved.

All hardscape materials to be submitted for final approval by C Field

A Updates to layout REV. DESCRIPTION

KK 24.04.23 APP. DATE

London T 020 70171786

Liddell Road

Typical Details Block C Planting metal edge detail sections