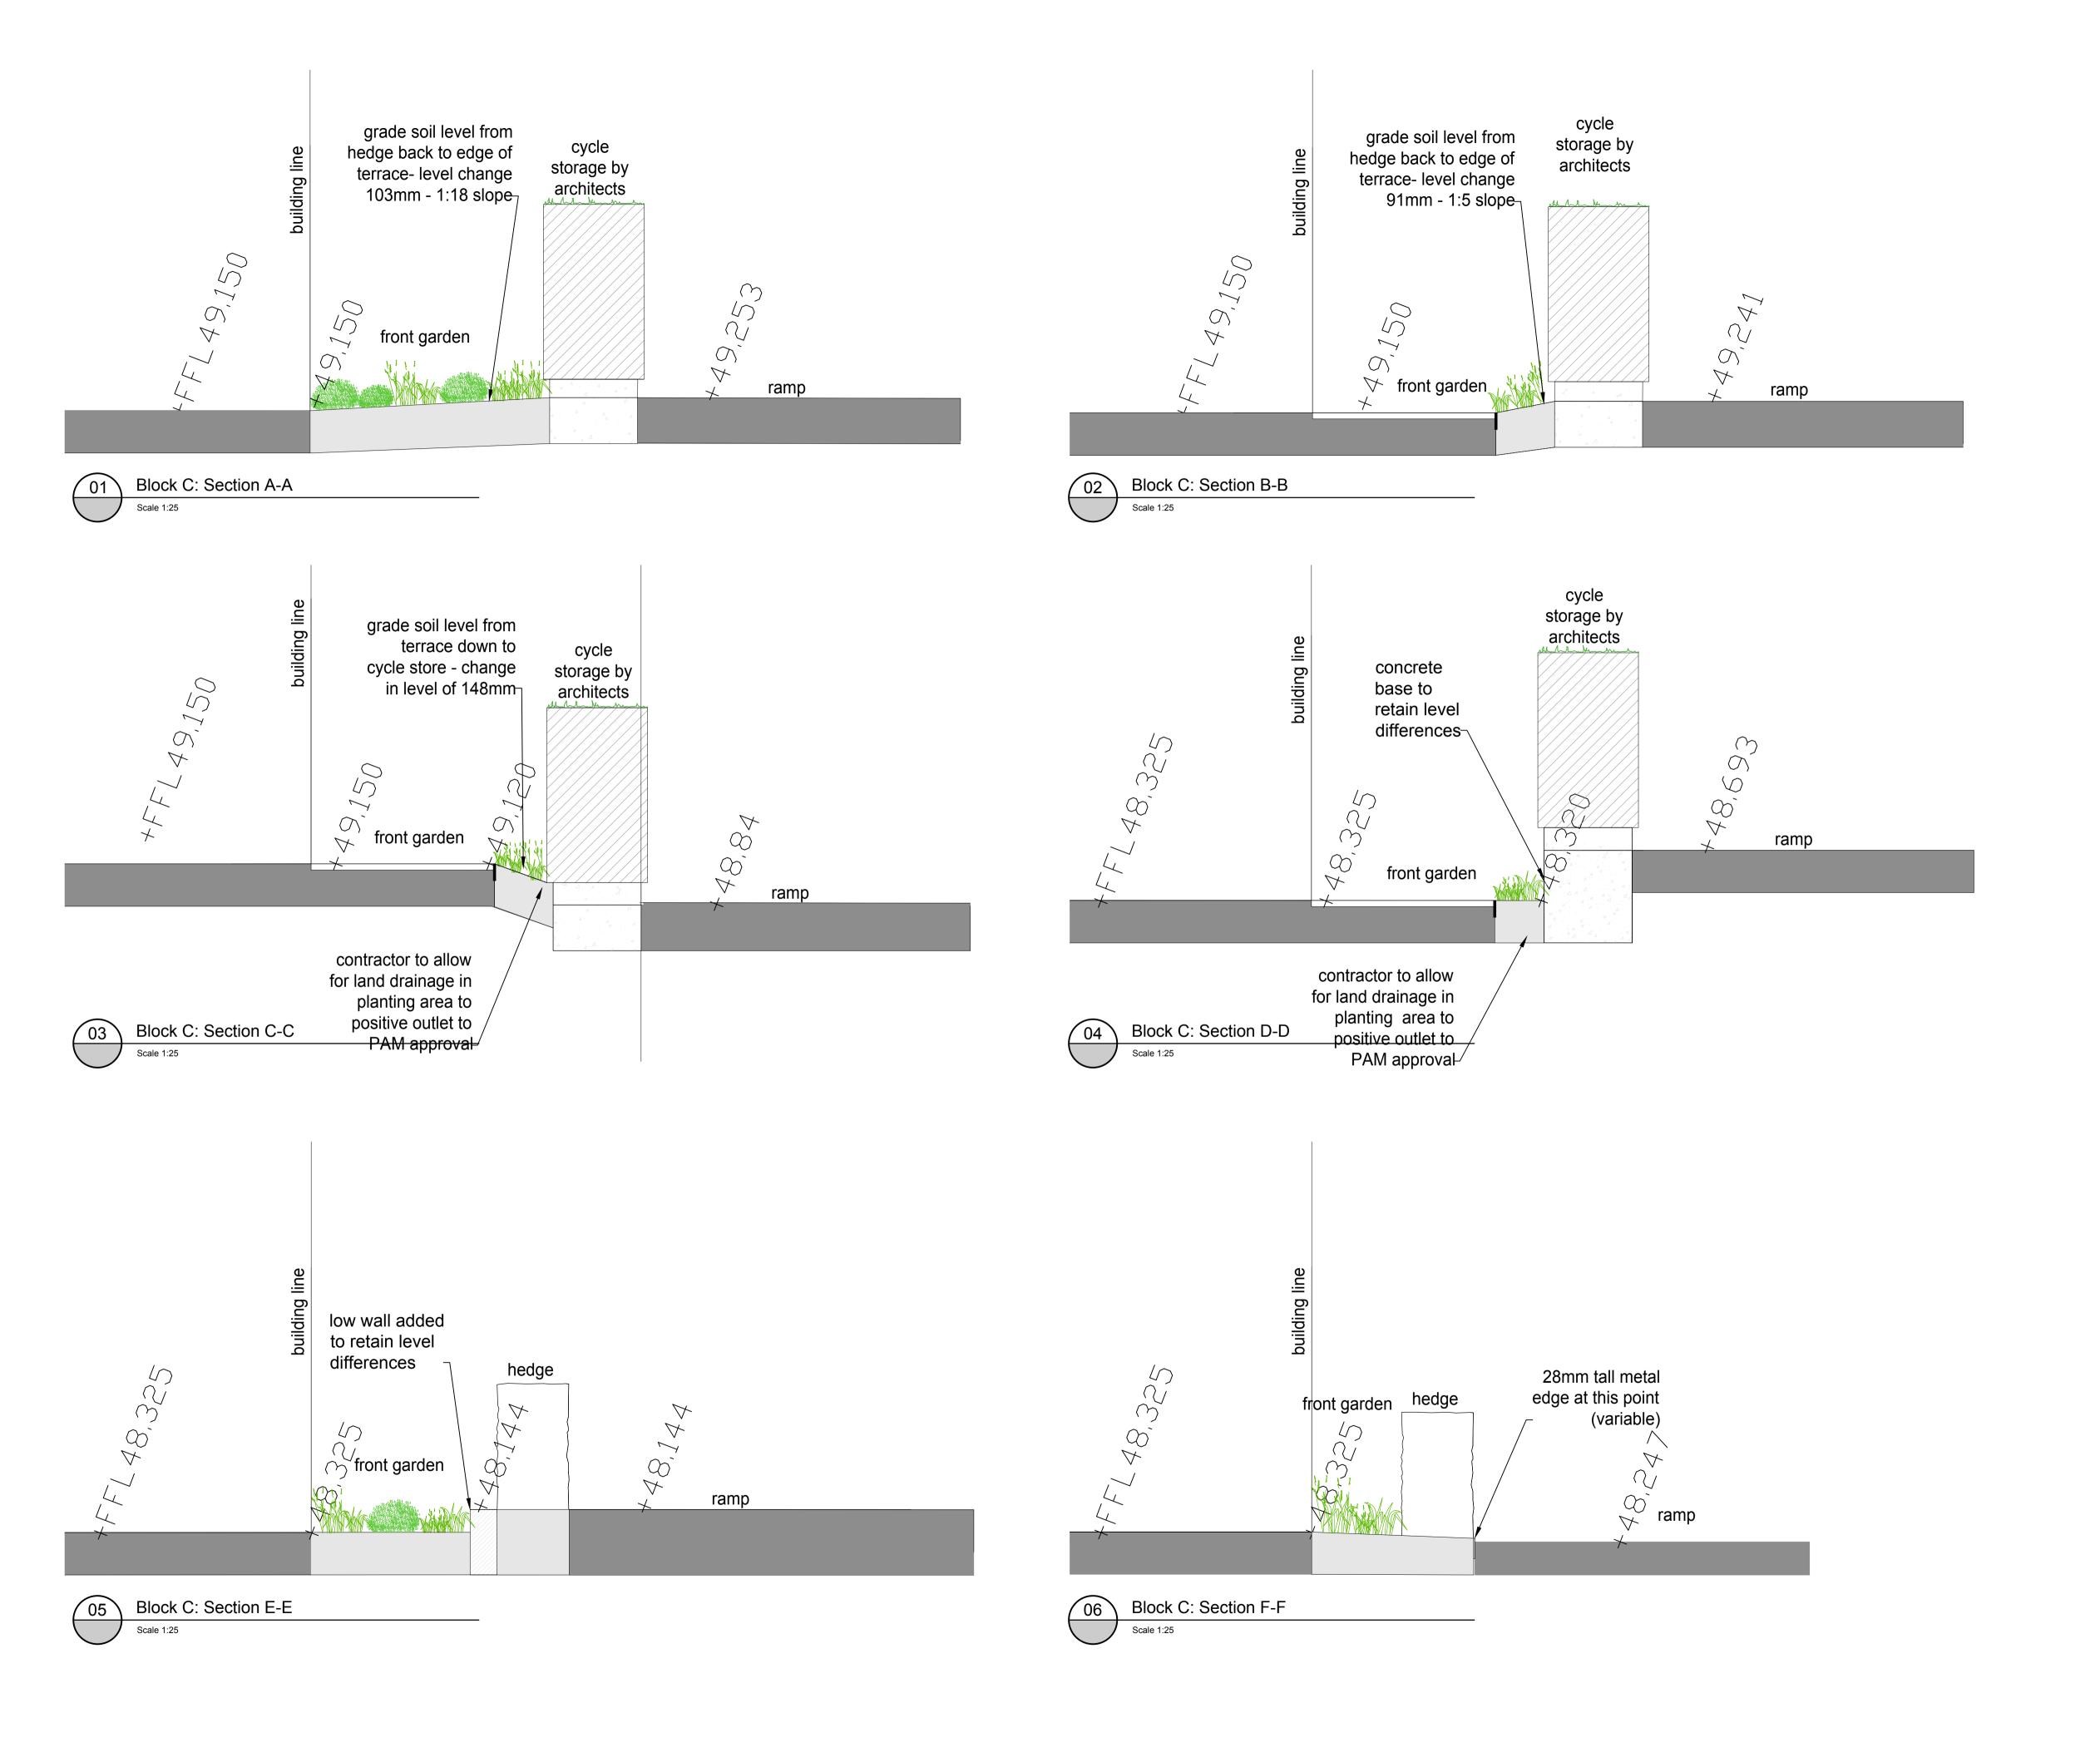

All named suppliers/ materials are osap - or similar and approved.

All hardscape materials to be submitted for final approval by C Field

REFER TO PLAN D0461-055 FOR LOCATION OF SECTIONS

REV. DESCRIPTION

London
T 020 70171786

APP. DATE

Liddell Road

Typical Details Block C Front garden edge sections

DATE 26.04.23 DRAWN KK

SCALE var @ A1 CHECKED NT

STATUS Stage 4 APPROVED NT

DWG. NO D0461-057