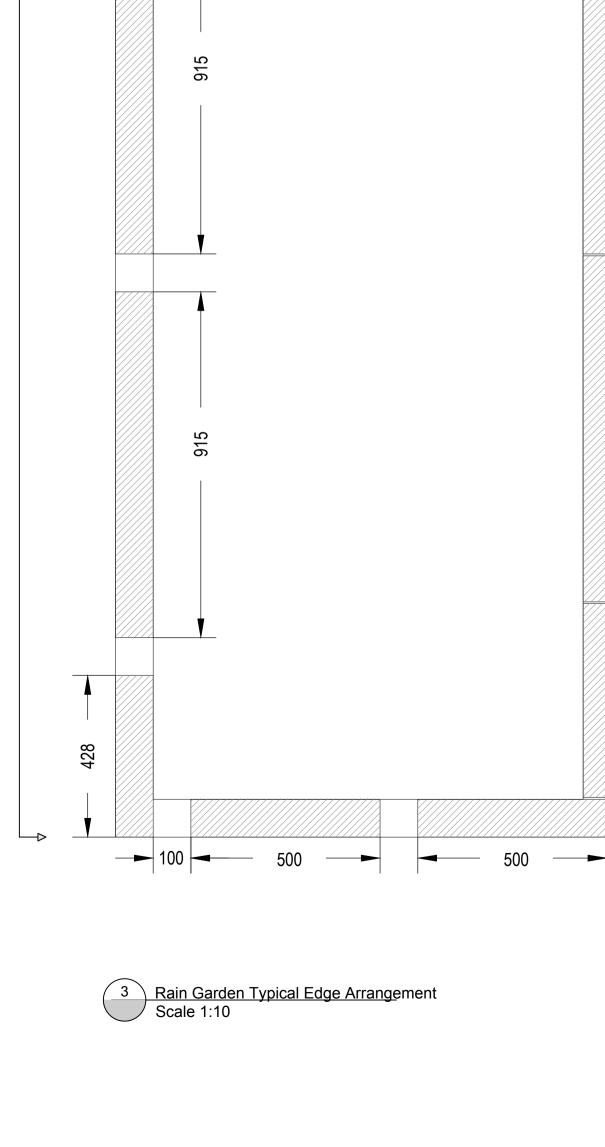

Rain Garden Typical Cross Section
Scale 1:10

2 Rain Garden Typical Elevation A-A - Upstand Kerb Scale 1:10

√100mm Upstand edge

Precast conrete edge 100mm

wide with 100mm drainage gaps in

/Flush edge

63x150mm

1300

1137

Conservation edge by Marshalls,

312

between units, acid etched finish

Lege

Final drainage design to specialist / CE designs All Edge/kerb and Road build up to CE spec and approval and drawings

All dimesions to be checked on site as part

of site setting out

Read in conjunction with current plans and

detail sheets

All kerbs and retaining edgings to engineers

All final build ups to engineers specification and approval and drawings

All brickwork to engineers/architects details/specifications