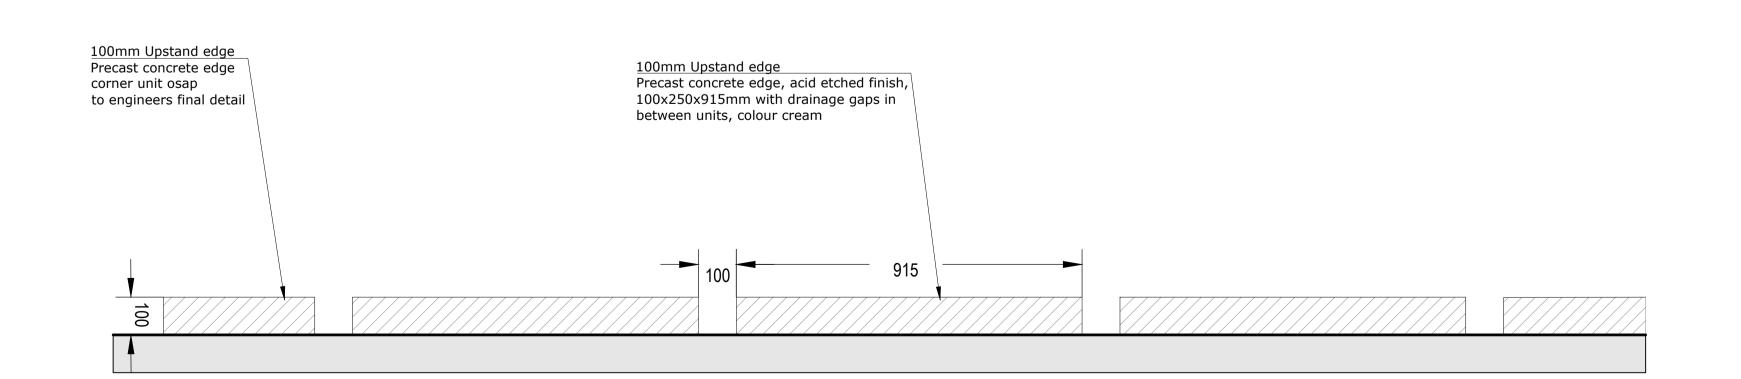

Rain Garden Typical Cross Section
Scale 1:10

2 Rain Garden Typical Elevation A-A - Upstand Kerb Scale 1:10

√100mm Upstand edge

Precast conrete edge 100mm

wide with 100mm drainage gaps in

/Flush edge

63x150mm

1300

1137

Conservation edge by Marshalls,

312

between units, acid etched finish

Lege

Final drainage design to specialist / CE designs All Edge/kerb and Road build up to CE spec and approval and drawings

All dimesions to be checked on site as part

of site setting out

Read in conjunction with current plans and

detail sheets

All kerbs and retaining edgings to engineers

All final build ups to engineers specification and approval and drawings

All brickwork to engineers/architects details/specifications