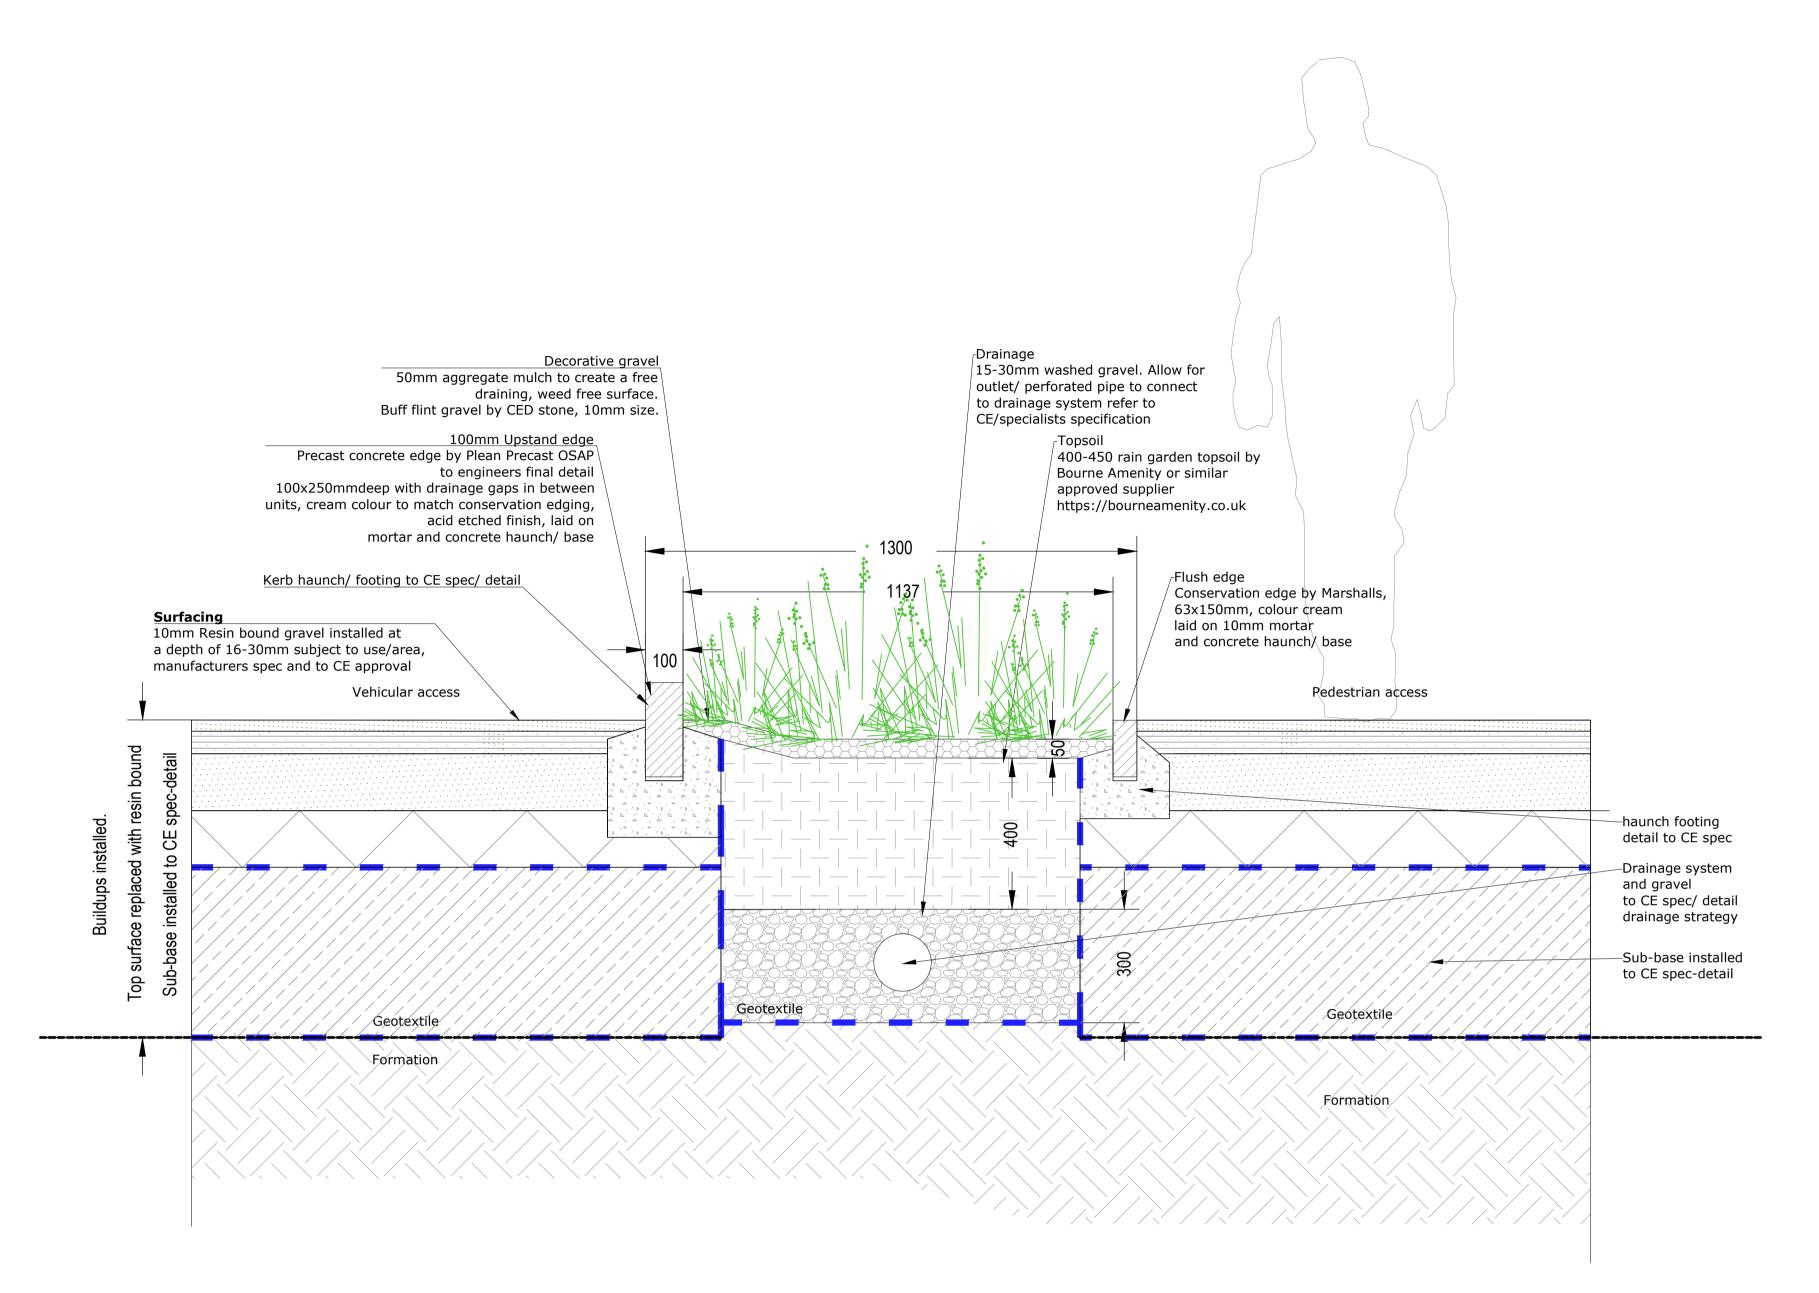

Rain Garden Typical Cross Section
Scale 1:10

2 Rain Garden Typical Elevation A-A - Upstand Kerb Scale 1:10

√100mm Upstand edge

Precast conrete edge 100mm

wide with 100mm drainage gaps in

/Flush edge

63x150mm

1300

1137

Conservation edge by Marshalls,

312

between units, acid etched finish

Lege

Final drainage design to specialist / CE designs All Edge/kerb and Road build up to CE spec and approval and drawings

All dimesions to be checked on site as part

of site setting out

Read in conjunction with current plans and

detail sheets

All kerbs and retaining edgings to engineers

All final build ups to engineers specification and approval and drawings

All brickwork to engineers/architects details/specifications

specification and drawings

All railings/balustrades to

engineers/architects details/specifications

All drainage to engineers/architects specifications

All named suppliers/ materials are osap - or similar and approved.

All hardscape materials to be submitted for final approval by C Field

B update to C Field 08-12-22- comms
A Details updated
REV. DESCRIPTION

update to Client comms

London T 020 70171786

JB 22.01.23

JB 12.12.22

CN 06.08.22

APP. DATE

Liddell Road

Rain Garden Details

DWG. NO **D0461\_043 C** 

DATE 30.09.22 DRAWN KK

SCALE 1:10 @ A1 CHECKED NT

STATUS Stage 4 APPROVED NT