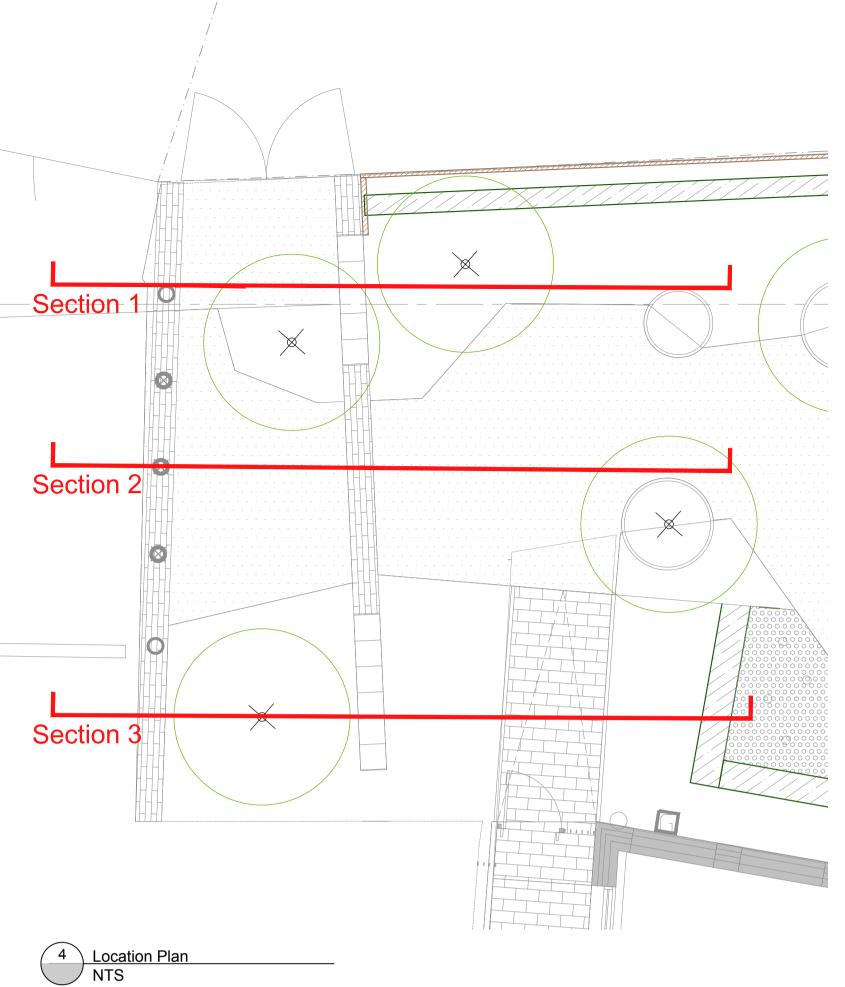

A Layout updated REV. DESCRIPTION

KK 24.04.23 APP. DATE

London T 020 70171786

Liddell Road

Maygrove Peace Park Entrance Detail

DATE 07.03.23 DRAWN KK CHECKED NT APPROVED NT DWG. NO **D0461\_056 A**