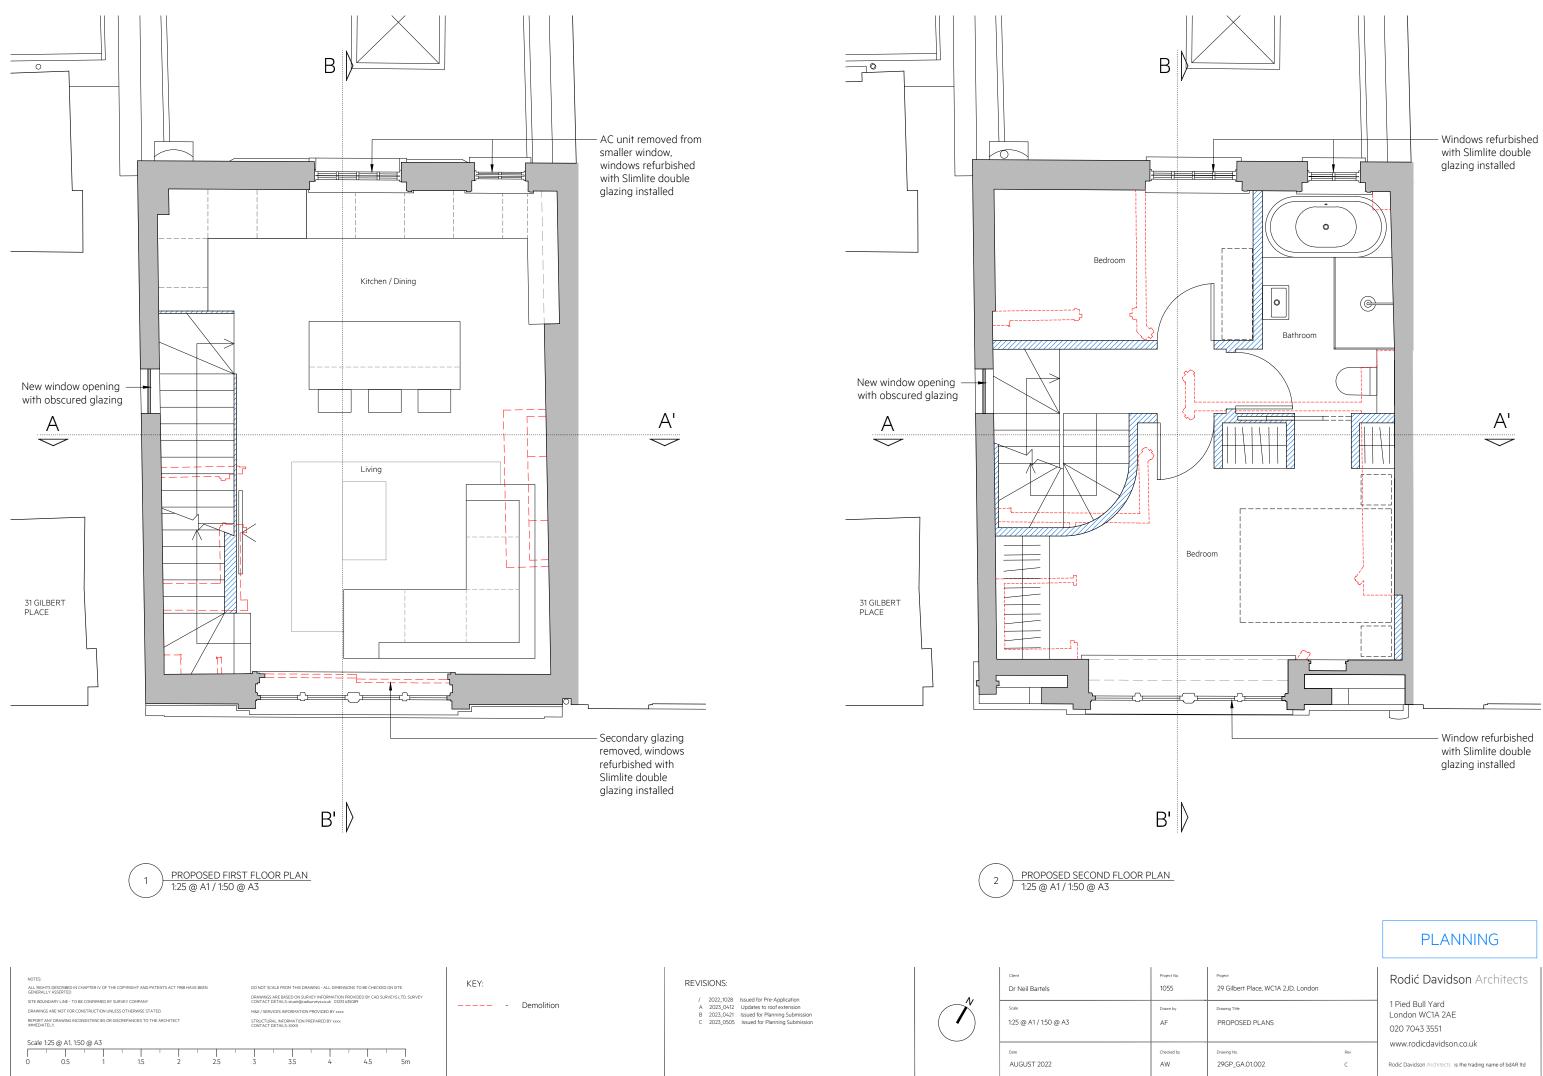

- All existing windows refurbished with draught strips and Slimlite double

Window replaced with timber framed Slimlite double glazed opening

New door configuration including panelled single door to match no. 31 and side panels, and 2 no. steps from pavement