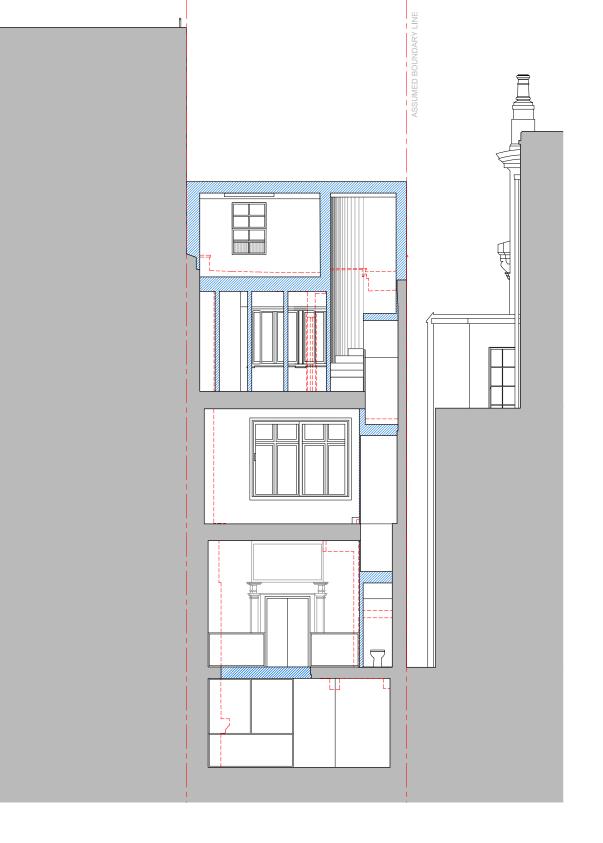

PROPOSED SECTIONS

Drawing No. 29GP\_GA.02.003 Rev С

NOTES

KEY:

 /
 2022\_1028
 Issued for Pre-Application

 A
 2023\_0412
 Updates to roof extension

 B
 2023\_0421
 Issued for Planning Submission

 C
 2023\_0505
 Issued for Planning Submission

REVISIONS:

| Client                 | Project No. |
|------------------------|-------------|
| Dr Neil Bartels        | 1055        |
| Scale                  | Drawn by    |
| 1:50 @ A1 / 1:100 @ A3 | AF          |
|                        |             |
| Date                   | Checked by  |
| AUGUST 2022            | AW          |
|                        |             |