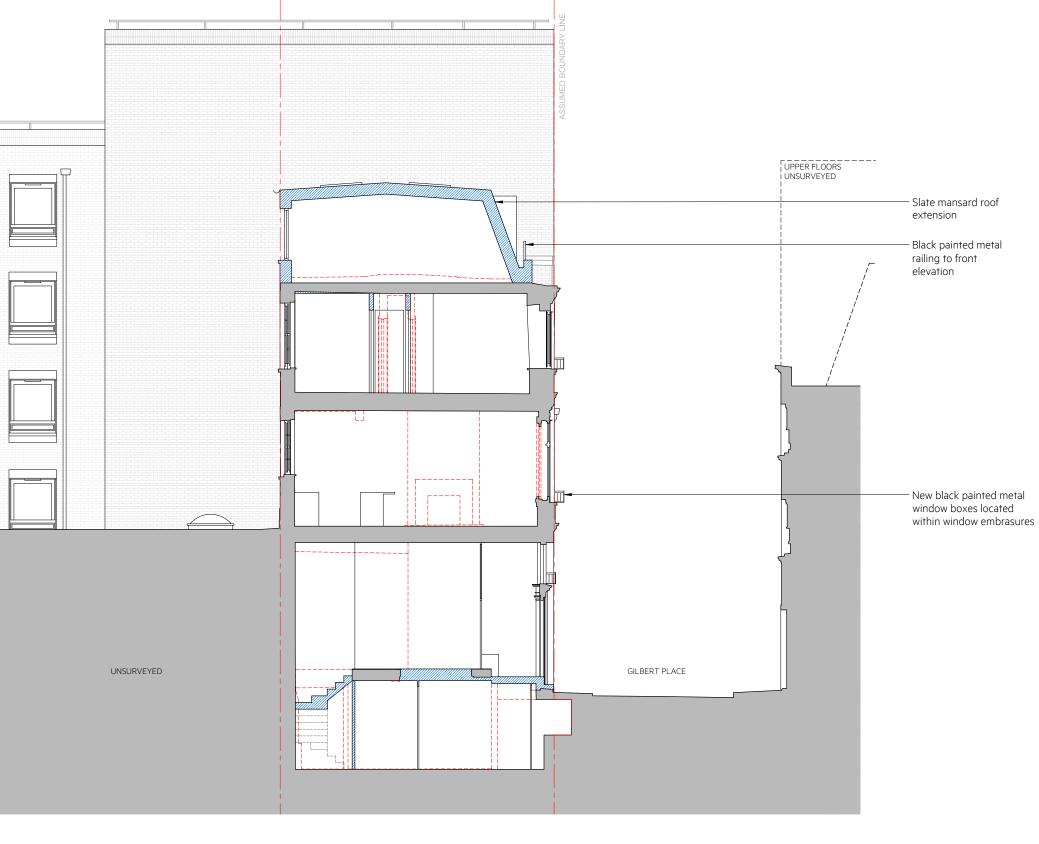

- Conservation rooflight

Slate mansard roof extension

- Lead dormer windows

- White painted timber sash

windows with Slimlite double

- Lead parapet set back from

- Black painted metal railing

New black painted metal window boxes located within window embrasures at ground, first and second

29 Gilbert Place, WC1A 2JD, London

PROPOSED SECTIONS

Drawing No. 29GP\_GA.02.004

Project

Drawing Title

Rev С