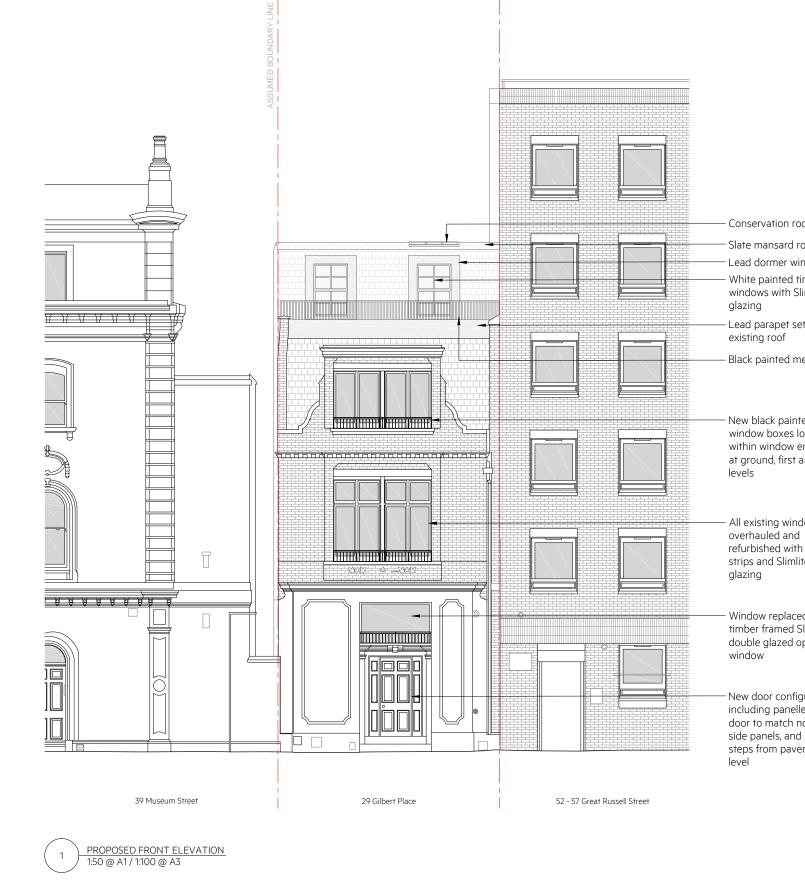

- Conservation rooflight

Slate mansard roof extension

- Lead dormer windows

- White painted timber sash

windows with Slimlite double

- Lead parapet set back from

- Black painted metal railing

New black painted metal window boxes located within window embrasures at ground, first and second

- All existing windows refurbished with draught strips and Slimlite double

Window replaced with timber framed Slimlite double glazed opening

New door configuration including panelled single door to match no. 31 and side panels, and 2 no. steps from pavement