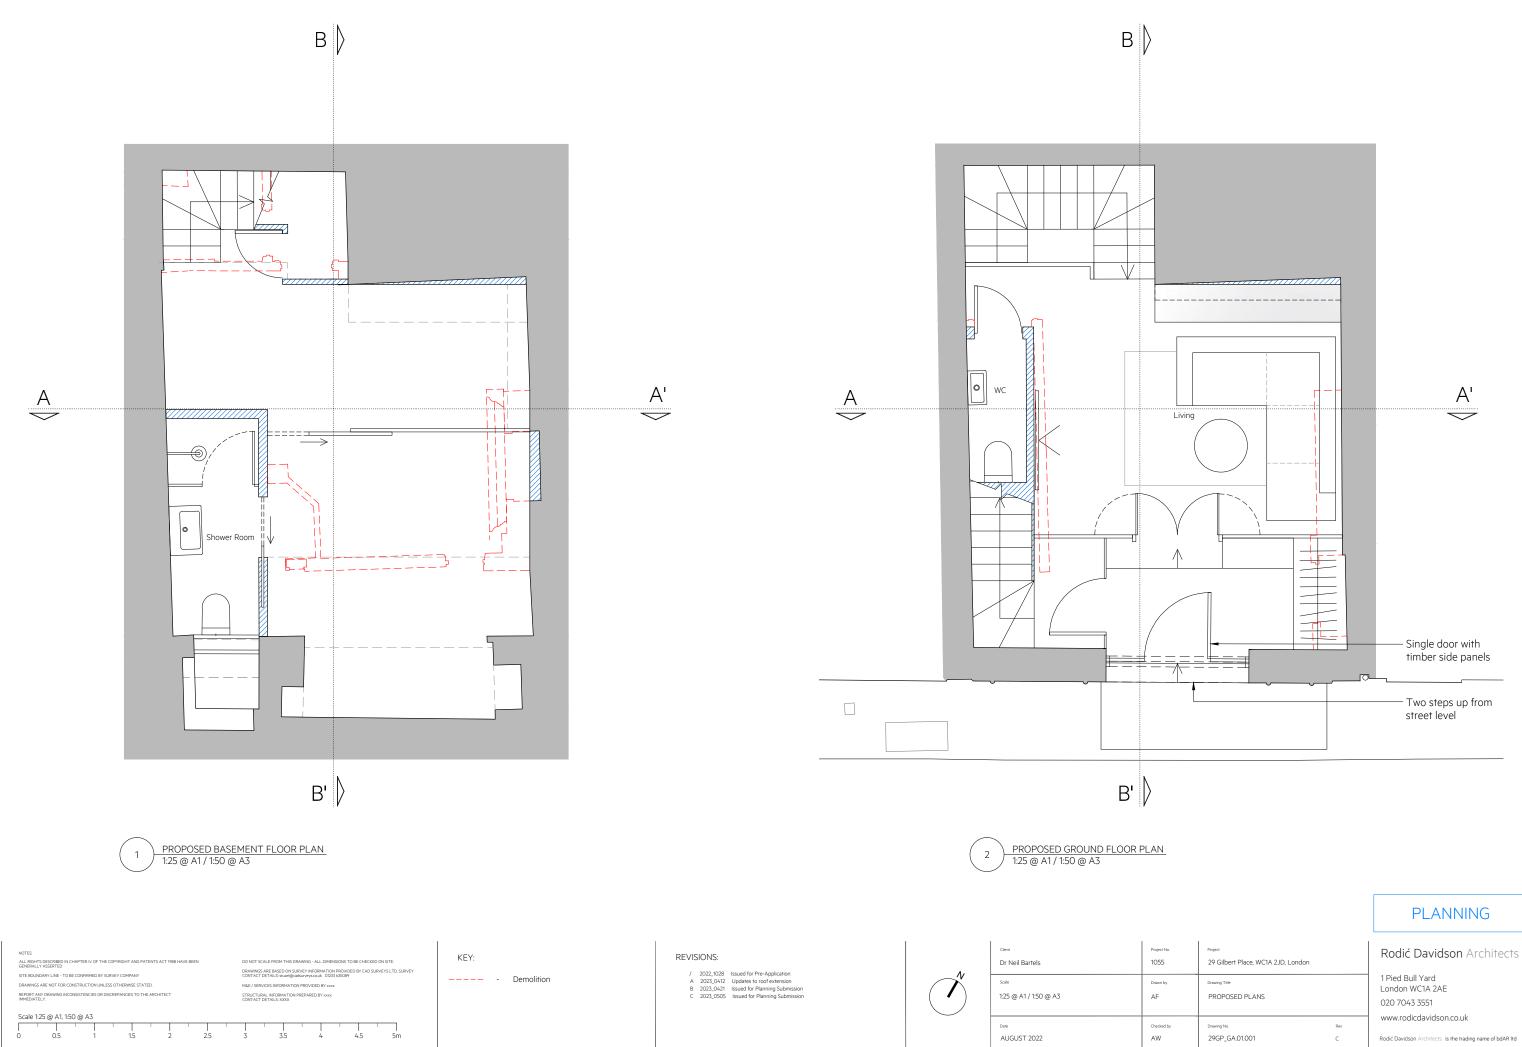

NOTES

KEY:

REVISIONS: 
 /
 2022\_1028
 Issued for Pre-Application

 A
 2023\_0.412
 Updates to roof extension

 B
 2023\_0.421
 Issued for Planning Submission

 C
 2023\_0505
 Issued for Planning Submission

| <sub>Clent</sub>       | Project No. |
|------------------------|-------------|
| Dr Neil Bartels        | 1055        |
| Scale                  | Drawn by    |
| 1:50 @ A1 / 1:100 @ A3 | AF          |
| Date<br>AUGUST 2022    | Checked by  |

- All existing windows refurbished with draught strips and Slimlite double

Window replaced with timber framed Slimlite double glazed opening

New door configuration including panelled single door to match no. 31 and side panels, and 2 no. steps from pavement