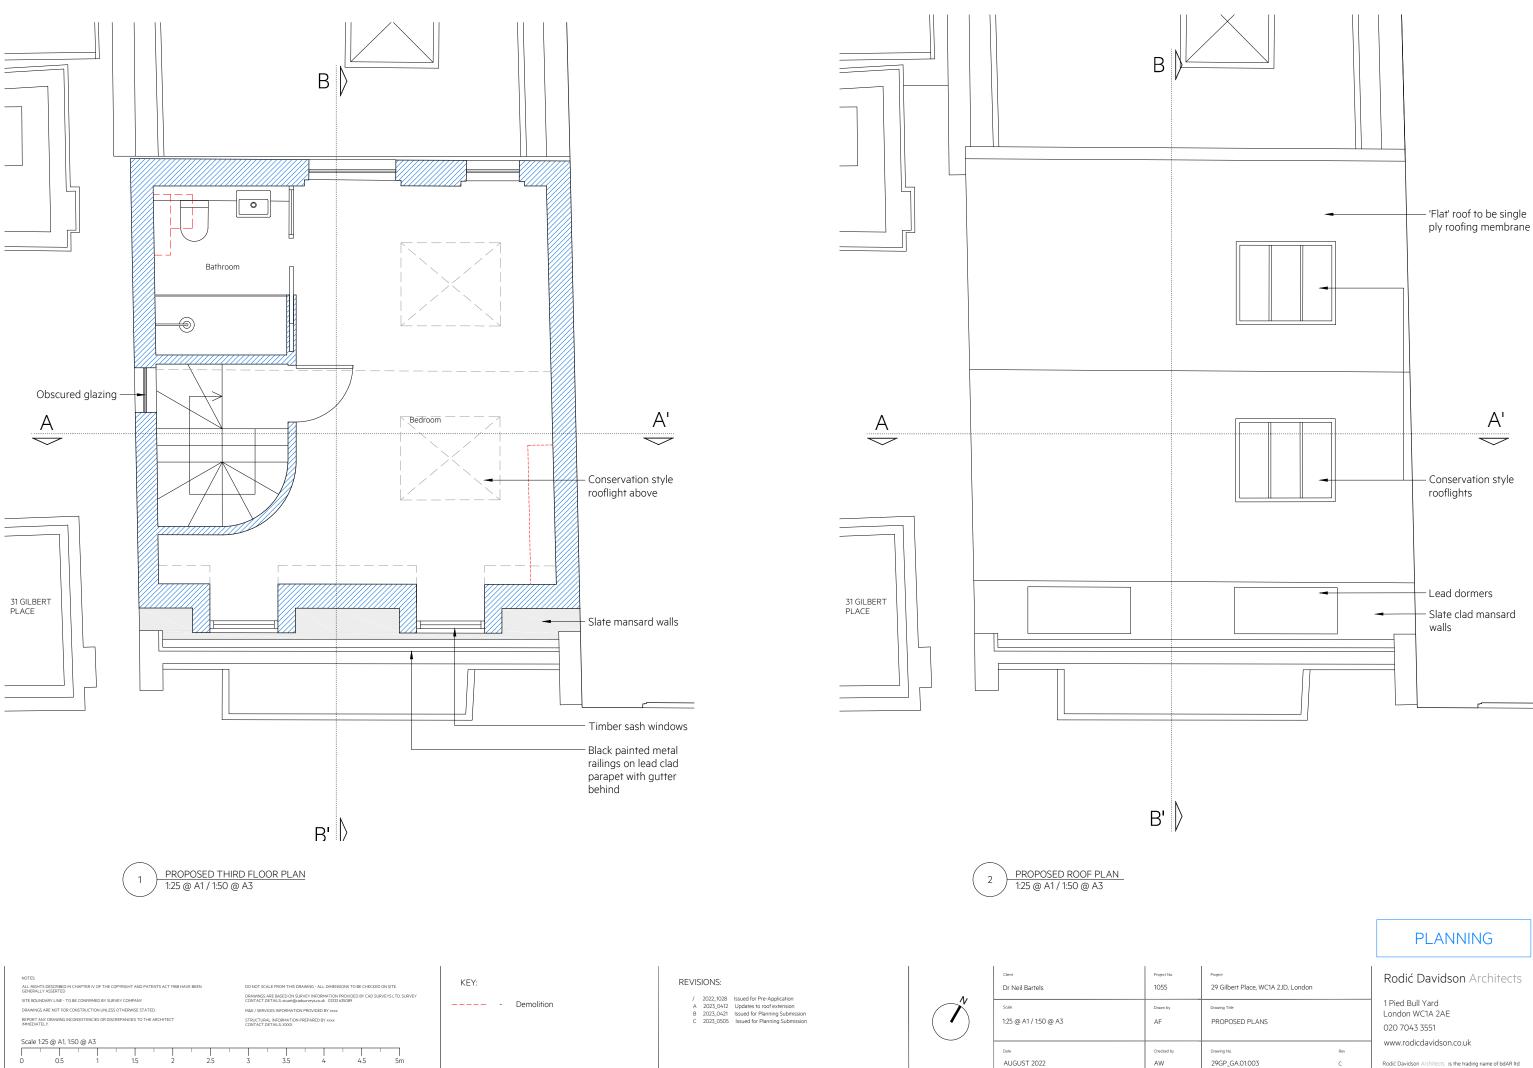

- Conservation rooflight

Slate mansard roof extension

- Lead dormer windows

- White painted timber sash

windows with Slimlite double

- Lead parapet set back from

- Black painted metal railing

New black painted metal window boxes located within window embrasures at ground, first and second