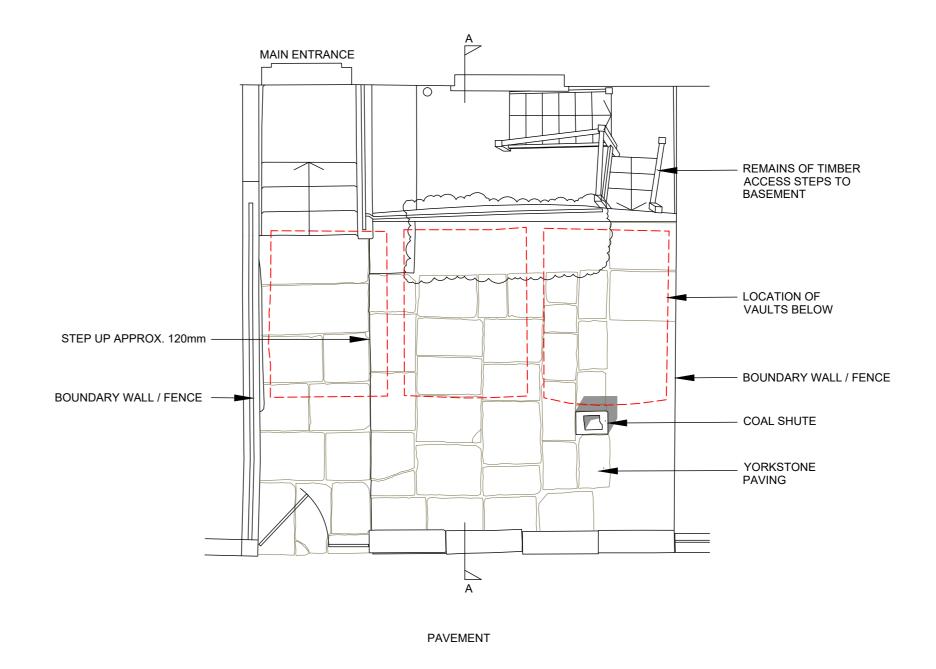

## EXISTING FRONT GARDEN PLAN

EXISTING FRONT GARDEN SECTION

ALL DIMENSIONS MUST BE CHECKED ON SITE PRIOR TO COMMENCEMENT OF ANY RELATED WORKS.

SCALE BAR & NORTH POINT:

**Chartered Practice** 

WORTON PARK CASSINGTON OX29 4SX TEL: 01865 953180 oxford@berrys.uk.com www.berrys.uk.com ORIGINATING OFFICE: