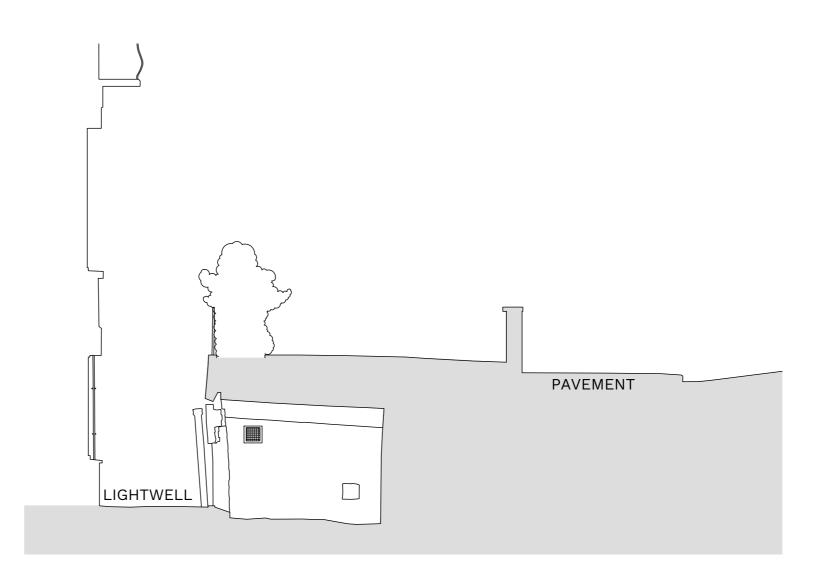

## EXISTING FRONT GARDEN PLAN

EXISTING FRONT GARDEN SECTION

ALL DIMENSIONS MUST BE CHECKED ON SITE PRIOR TO COMMENCEMENT OF ANY RELATED WORKS.

SCALE BAR & NORTH POINT:

**Chartered Practice** 

WORTON PARK CASSINGTON OX29 4SX TEL: 01865 953180 oxford@berrys.uk.com www.berrys.uk.com ORIGINATING OFFICE: