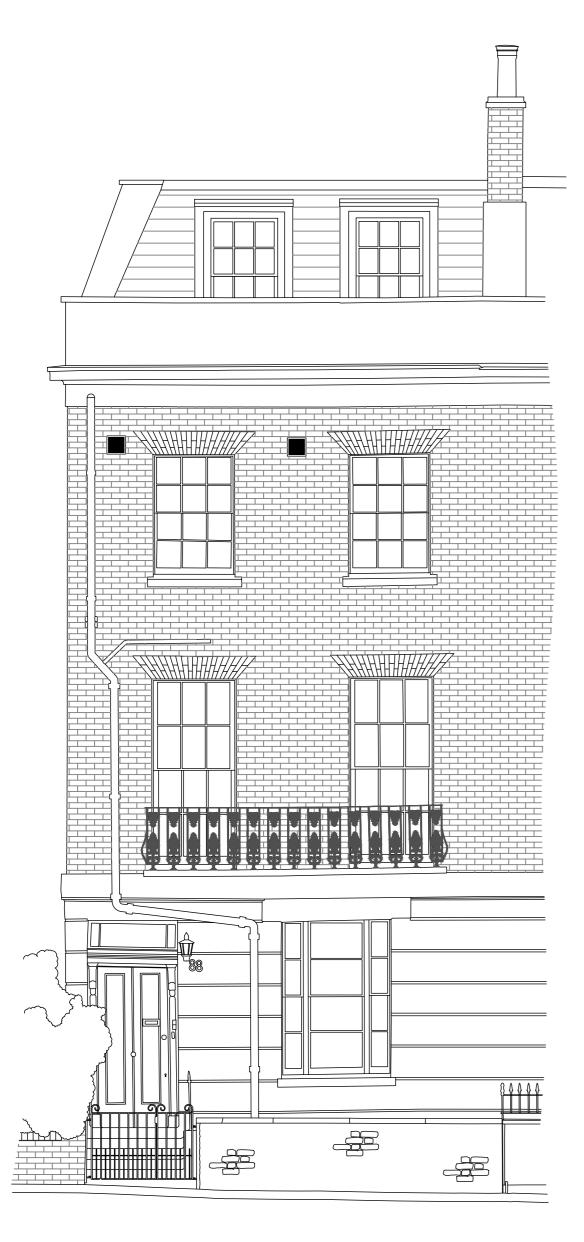

EXISTING FRONT ELEVATION FROM ROAD



## EXISTING FRONT GARDEN PLAN



EXISTING FRONT GARDEN SECTION

ALL DIMENSIONS MUST BE CHECKED ON SITE PRIOR TO COMMENCEMENT OF ANY RELATED WORKS.



SCALE BAR & NORTH POINT:

**Chartered Practice** 

WORTON PARK CASSINGTON OX29 4SX TEL: 01865 953180 oxford@berrys.uk.com www.berrys.uk.com ORIGINATING OFFICE:



**BERRYS** 

| PLANNING                      |           |          |          |
|-------------------------------|-----------|----------|----------|
| CLIENT:                       |           |          |          |
| A HOWSON                      |           |          |          |
| PROJECT:                      |           |          |          |
| 88 ALBERT STREET              |           |          |          |
| LONDON