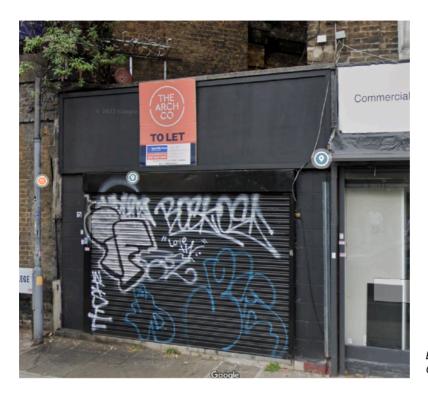

# 1.0 INTRODUCTION

This application seeks permission for signage to the frontage at no. 178b Royal College Street.

Existing frontage (taken from Google street view)