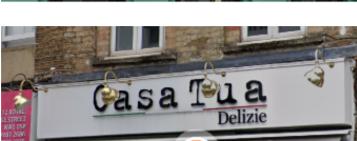

# Chris Goodsall Architects

# SUPPORTING STATEMENT

in relation to proposed Display of Advertisements for Quiz Boxing venue at

178b Royal College Street, Camden and Arch 73



Issue 1: 17-05-22

# 1.0 INTRODUCTION

This application seeks permission for signage to the frontage at no. 178b Royal College Street.



Existing frontage (taken from Google street view)

#### 2.0 PROPOSALS

The proposals include a fascia sign running over the entrance. This is proposed to be in fret-cut metal, with halo lighting from behind. This is to be mounted on the painted timber fascia.

A projecting sign is also proposed. This is to be in timber, supported on a metal bracket. The logo and lettering is to be painted on. It is proposed this sign is externally illuminated from above.

# 3.0 LOCAL EXAMPLES









Examples of local signage (taken from Google street view)

# 4.0 SUMMARY

The proposed signage is in keeping with other signage in the local area and will improve the existing frontage.