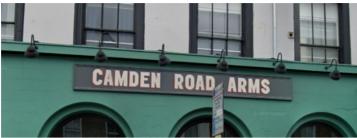

# Chris Goodsall Architects

# SUPPORTING STATEMENT

in relation to proposed Display of Advertisements for Quiz Boxing venue at

178b Royal College Street, Camden and Arch 73



Issue 1: 17-05-22

# 1.0 INTRODUCTION

This application seeks permission for signage to the frontage at no. 178b Royal College Street.



Existing frontage (taken from Google street view)

#### 2.0 PROPOSALS

The proposals include a fascia sign running over the entrance. This is proposed to be in fret-cut metal, with halo lighting from behind. This is to be mounted on the painted timber fascia.

A projecting sign is also proposed. This is to be in timber, supported on a metal bracket. The logo and lettering is to be painted on. It is proposed this sign is externally illuminated from above.

# 3.0 LOCAL EXAMPLES









Examples of local signage (taken from Google street view)

# 4.0 SUMMARY

The proposed signage is in keeping with other signage in the local area and will improve the existing frontage.