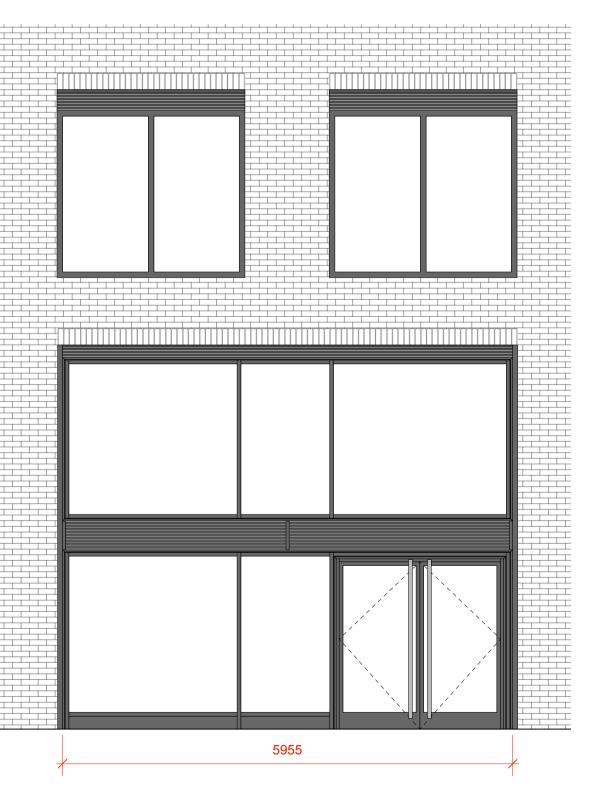

0<u>12345</u>M

| <br>5955 | 7 | / | 5955 |  |
|----------|---|---|------|--|

| /                  | T                                         |           | L              |  |
|--------------------|-------------------------------------------|-----------|----------------|--|
| Client:            | GAIL's                                    |           |                |  |
| Project:           | Hawley                                    | Wharf     |                |  |
| Date:              | 20.03.2                                   | 3         |                |  |
| Drawing Purpose:   | Information                               |           |                |  |
| Drawing Title:     | Existing Exterior Elevations<br>- Sheet 2 |           |                |  |
| Job Number:        | 303                                       | Scale@A1: | As Shown       |  |
| Drawing Number:    | 103.2                                     | Rev: /    |                |  |
| www.objectspacepla | ace.com                                   |           | Copyright 2023 |  |