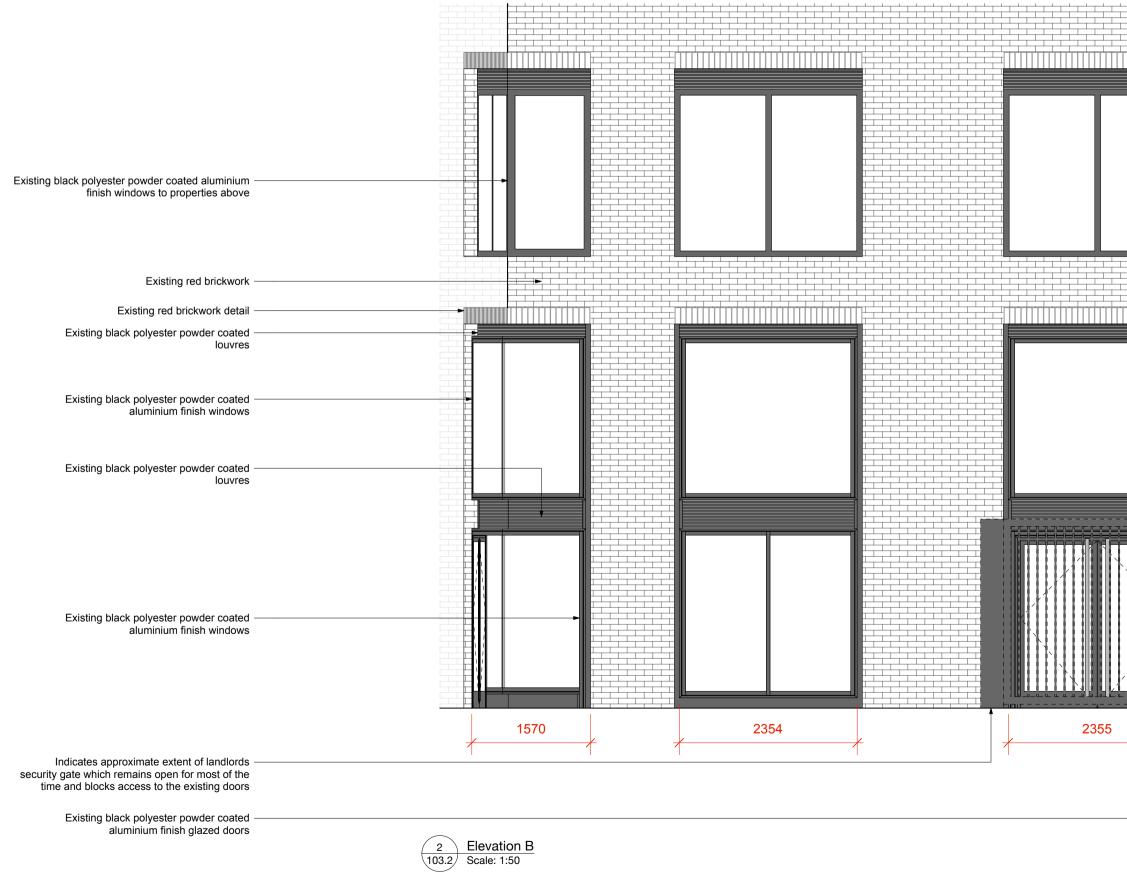

0<u>12345</u>M

| <br>5955 | 7 | / | 5955 |  |
|----------|---|---|------|--|

| /                  | T                                         |           | L              |  |
|--------------------|-------------------------------------------|-----------|----------------|--|
| Client:            | GAIL's                                    |           |                |  |
| Project:           | Hawley                                    | Wharf     |                |  |
| Date:              | 20.03.2                                   | 3         |                |  |
| Drawing Purpose:   | Information                               |           |                |  |
| Drawing Title:     | Existing Exterior Elevations<br>- Sheet 2 |           |                |  |
| Job Number:        | 303                                       | Scale@A1: | As Shown       |  |
| Drawing Number:    | 103.2                                     | Rev: /    |                |  |
| www.objectspacepla | ace.com                                   |           | Copyright 2023 |  |