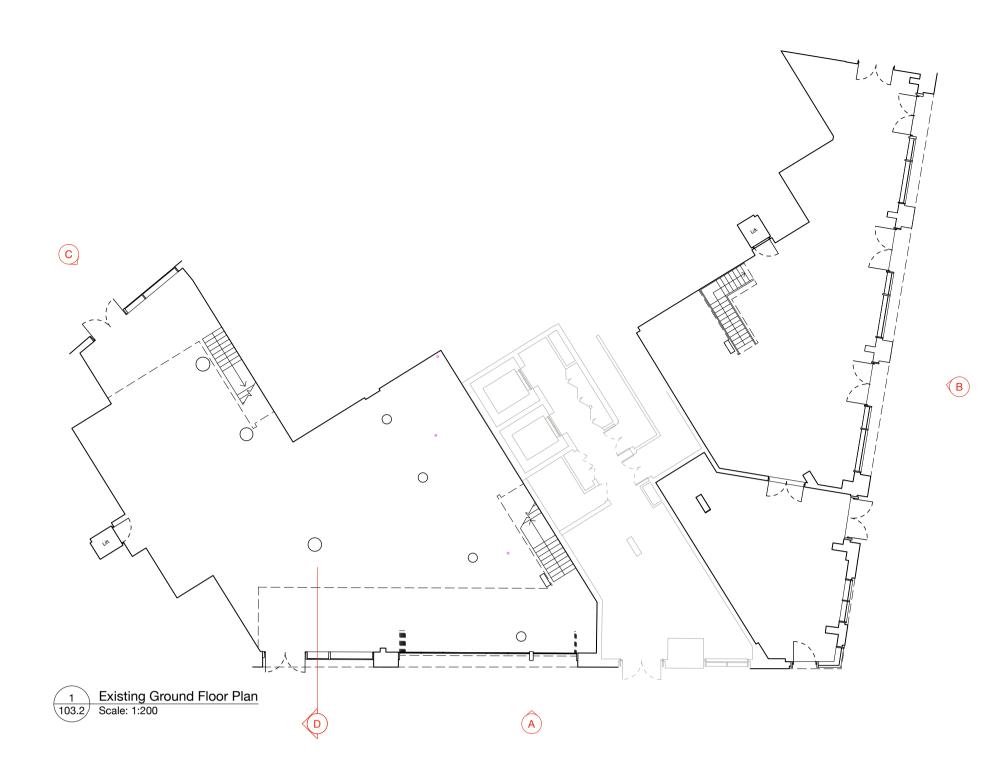

0<u>12345</u>M

| <br>5955 | 7 | / | 5955 |  |
|----------|---|---|------|--|

| /                  | T                                         |           | L              |  |
|--------------------|-------------------------------------------|-----------|----------------|--|
| Client:            | GAIL's                                    |           |                |  |
| Project:           | Hawley                                    | Wharf     |                |  |
| Date:              | 20.03.2                                   | 3         |                |  |
| Drawing Purpose:   | Information                               |           |                |  |
| Drawing Title:     | Existing Exterior Elevations<br>- Sheet 2 |           |                |  |
| Job Number:        | 303                                       | Scale@A1: | As Shown       |  |
| Drawing Number:    | 103.2                                     | Rev: /    |                |  |
| www.objectspacepla | ace.com                                   |           | Copyright 2023 |  |