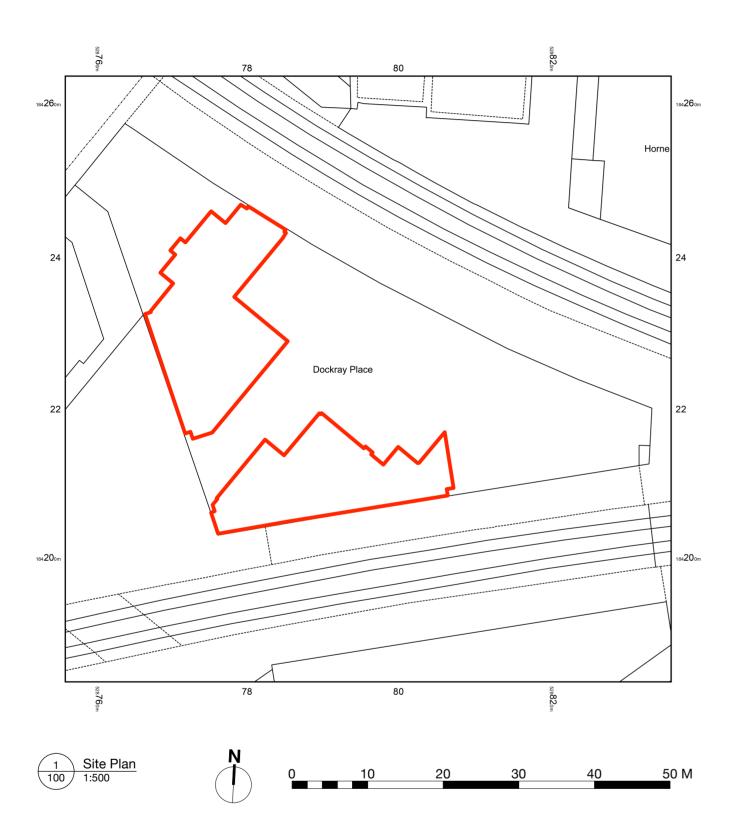

Rev | Comment By | Date

Notes

Site Address:

Units D1-2-3, 1 Dockray Place, Hawley Wharf, London, NW1 8QH

## object·space·place

| Client:          | GAIL's                    |                    |  |
|------------------|---------------------------|--------------------|--|
| Project:         | Hawley Wharf              |                    |  |
| Date:            | 3                         |                    |  |
| Drawing Purpose: | Drawing Purpose: Planning |                    |  |
| Drawing Title:   | Site & Location Plans     |                    |  |
|                  |                           |                    |  |
| Job Number       | 303                       | Scale@A2: As Shown |  |