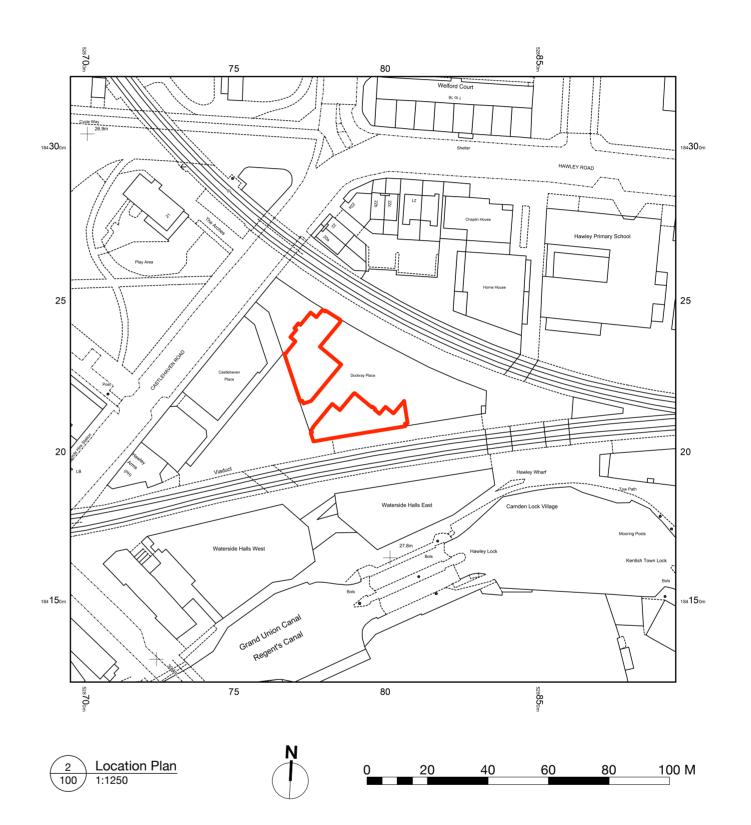

Rev | Comment By | Date

Notes

Site Address:

Units D1-2-3, 1 Dockray Place, Hawley Wharf, London, NW1 8QH

## object·space·place

| Client:          | GAIL's                    |                    |  |
|------------------|---------------------------|--------------------|--|
| Project:         | Hawley Wharf              |                    |  |
| Date:            | 3                         |                    |  |
| Drawing Purpose: | Drawing Purpose: Planning |                    |  |
| Drawing Title:   | Site & Location Plans     |                    |  |
|                  |                           |                    |  |
| Job Number       | 303                       | Scale@A2: As Shown |  |