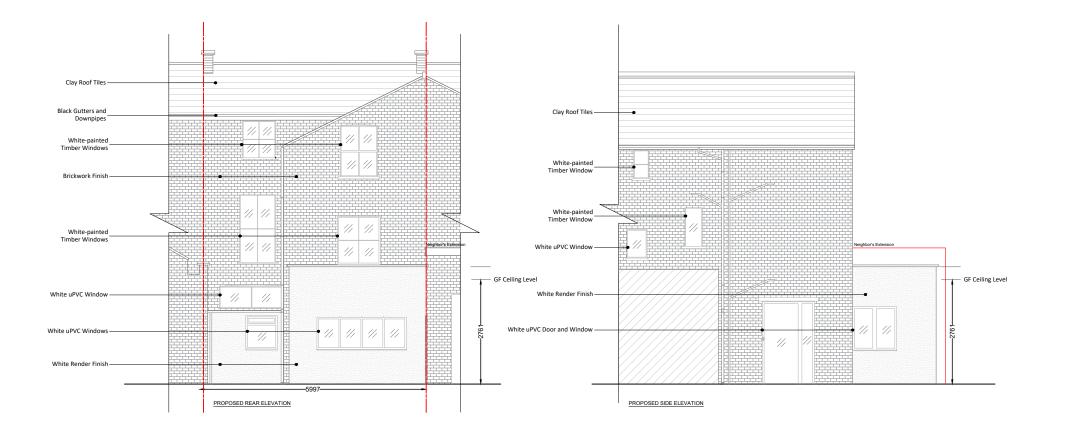

**Existing Elevations** 

Date: May 2023

Scale: 1:100 @ A3

Drawn/Checked By: MF/EH

| Job No:                                                                                                                                                  | Drawing No: | Rev: |  |  |
|----------------------------------------------------------------------------------------------------------------------------------------------------------|-------------|------|--|--|
| 10275                                                                                                                                                    | 004         | Α    |  |  |
| This drawing must not be reproduced in whole or part without written consent<br>Do not scale from this drawing. Written dimensions to be checked on site |             |      |  |  |