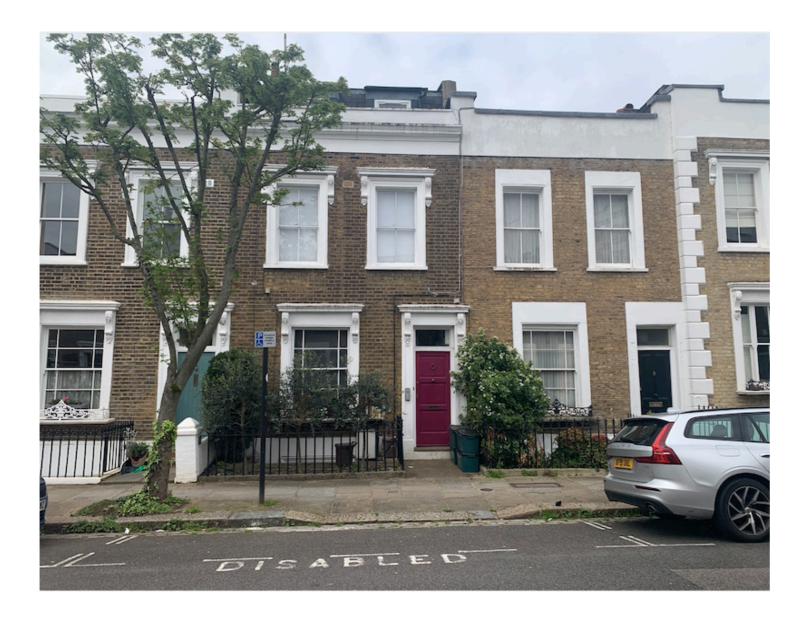

#### The site

The site is located in the South West side of Alma Street, near to the intersection with Anglers Lane. The property is a three-storey mid-Victorian terraced five bedroom property split over 3 floors.

## DESIGN STATEMENT

Indicative 3D view

Aerial photo - view from East

Aerial photo - view from West

View from the front of the property

View from the rear of the property