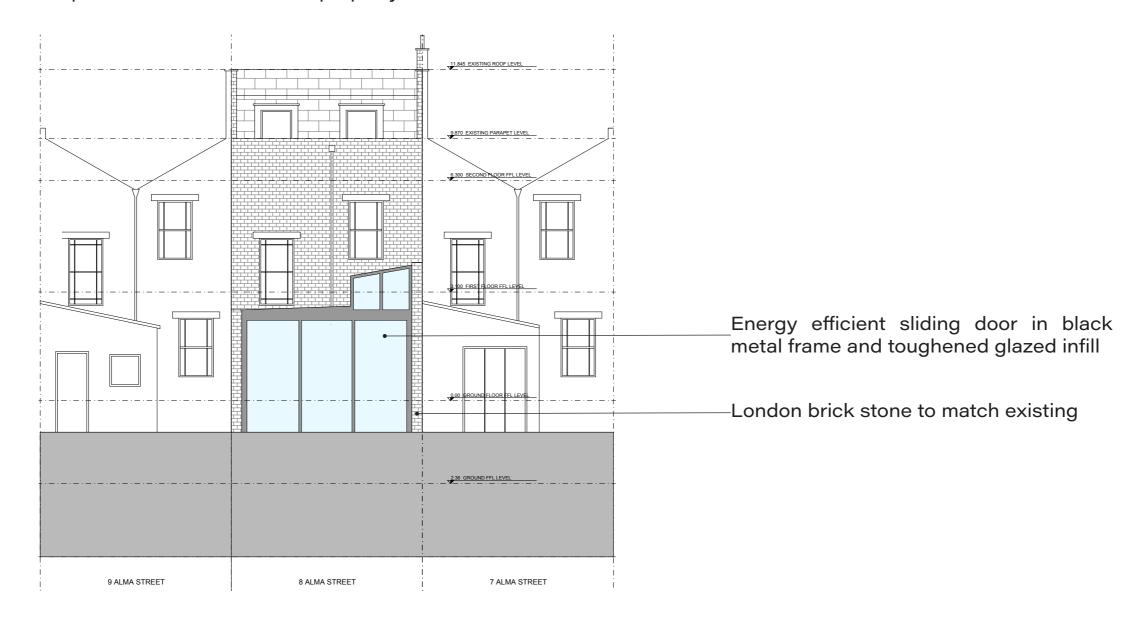

extension has been designed to respect the existing terraced houses. The scale of the proposal responds to the existing neighbouring extensions at Alma street. The plants around the garden helps to mitigate the overlooking and to create a private space. The material has been carefully considered and to be traditional in appearance and sympathetic to the host building. The new extension is a more useful rectangular space which fits as a note of modernity and elegantly embraces the Victorian style.

#### **DESIGN STATEMENT**

Concept design



## DESIGN STATEMENT

Indicative 3D view



Aerial photo - view from East



Aerial photo - view from West



View from the front of the property



View from the rear of the property





#### **MATERIALITY**

Proposal elevation of the rear property



#### **MATERIALITY**

Proposal elevation of the rear property