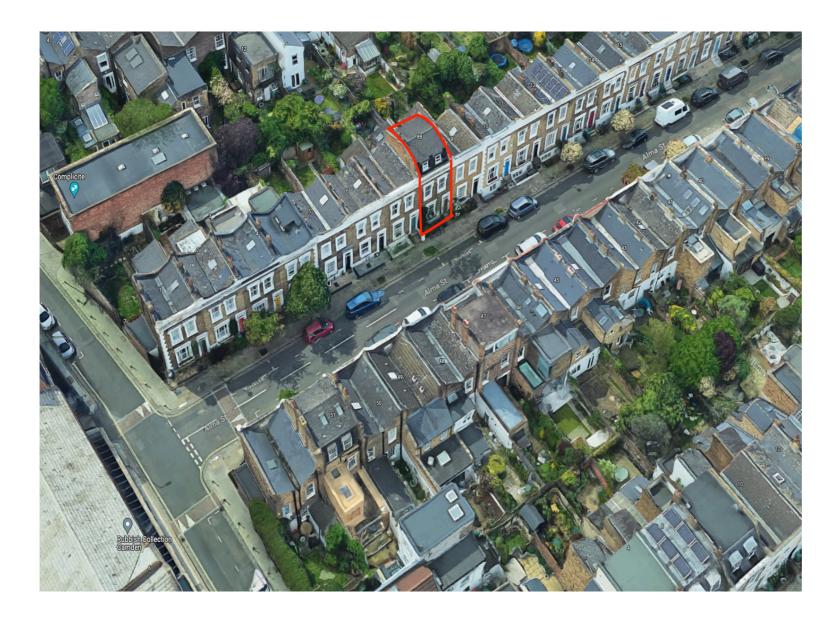

#### **General site context**

The site is located at 8 Alma Steet, NW3 5DJ, between Kentish Town underground station and Kentish Town West train station, falling within the Inkerman Conservation Area. The area is well served by local transport links due its close proximity to Kentish Town which is served by the underground, national rail and numerous bus routes.

#### The site

The site is located in the South West side of Alma Street, near to the intersection with Anglers Lane. The property is a three-storey mid-Victorian terraced five bedroom property split over 3 floors.

## DESIGN STATEMENT

Indicative 3D view

Aerial photo - view from East

Aerial photo - view from West

View from the front of the property

View from the rear of the property