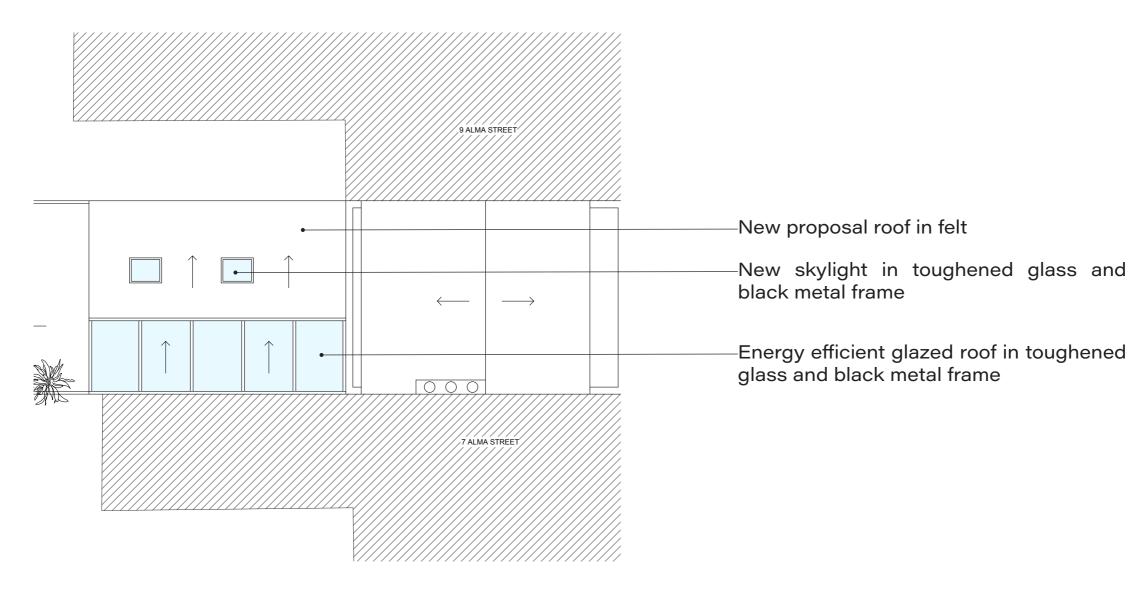

ses. The scale of the proposal responds to the existing neighbouring extensions at Alma street. The plants around the garden helps to mitigate the overlooking and to create a private space. The material has been carefully considered and to be traditional in appearance and sympathetic to the host building. The new extension is a more useful rectangular space which fits as a note of modernity and elegantly embraces the Victorian style.

#### **DESIGN STATEMENT**

Concept design



## DESIGN STATEMENT

Indicative 3D view



Aerial photo - view from East



Aerial photo - view from West



View from the front of the property



View from the rear of the property





#### **MATERIALITY**

Proposal elevation of the rear property



#### **MATERIALITY**

Proposal elevation of the rear property