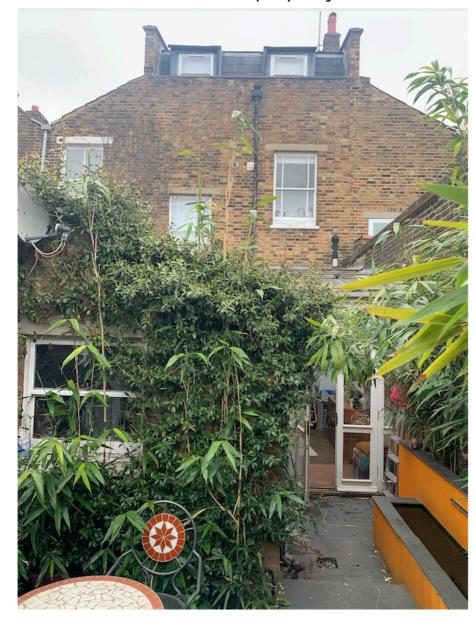

#### Access

Access to the site is via Alma Street, with one step at the front of the property. Access to the rear of the property is through the front only.

#### **Proposed Works**

The project proposal is for a new single storey extension at the Ground Floor level to replace the existing extension at the same level. The intention is to demolish the existing extension and build a new one also infilling the space at the rear of the existing extension to create a more useful rectangular space. The extension is to have minimal effect on the neighbouring proprieties.

## DESIGN STATEMENT

Indicative 3D view

Aerial photo - view from East

Aerial photo - view from West

View from the front of the property

View from the rear of the property