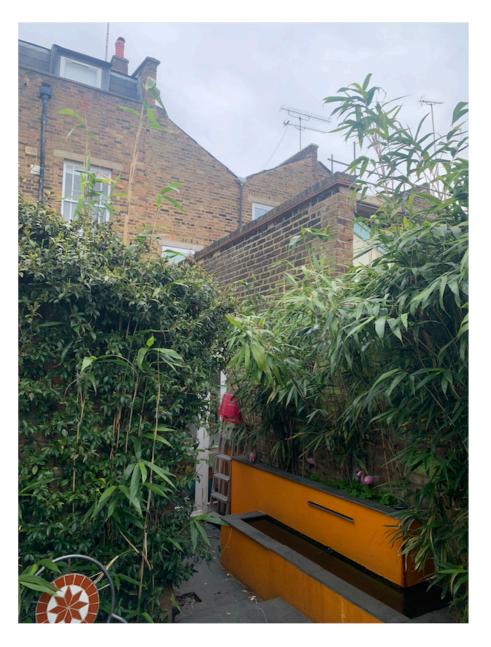

#### **Proposed Works**

The project proposal is for a new single storey extension at the Ground Floor level to replace the existing extension at the same level. The intention is to demolish the existing extension and build a new one also infilling the space at the rear of the existing extension to create a more useful rectangular space. The extension is to have minimal effect on the neighbouring proprieties.

#### Scale and appearance

The appearance of the extension has been designed to respect the existing terraced houses. The scale of the proposal responds to the existing neighbouring extensions at Alma street. The plants around the garden helps to mitigate the overlooking and to create a private space. The material has been carefully considered and to be traditional in appearance and sympathetic to the host building. The new extension is a more useful rectangular space which fits as a note of modernity and elegantly embraces the Victorian style.

## DESIGN STATEMENT

Indicative 3D view

Aerial photo - view from East

Aerial photo - view from West

View from the front of the property

View from the rear of the property