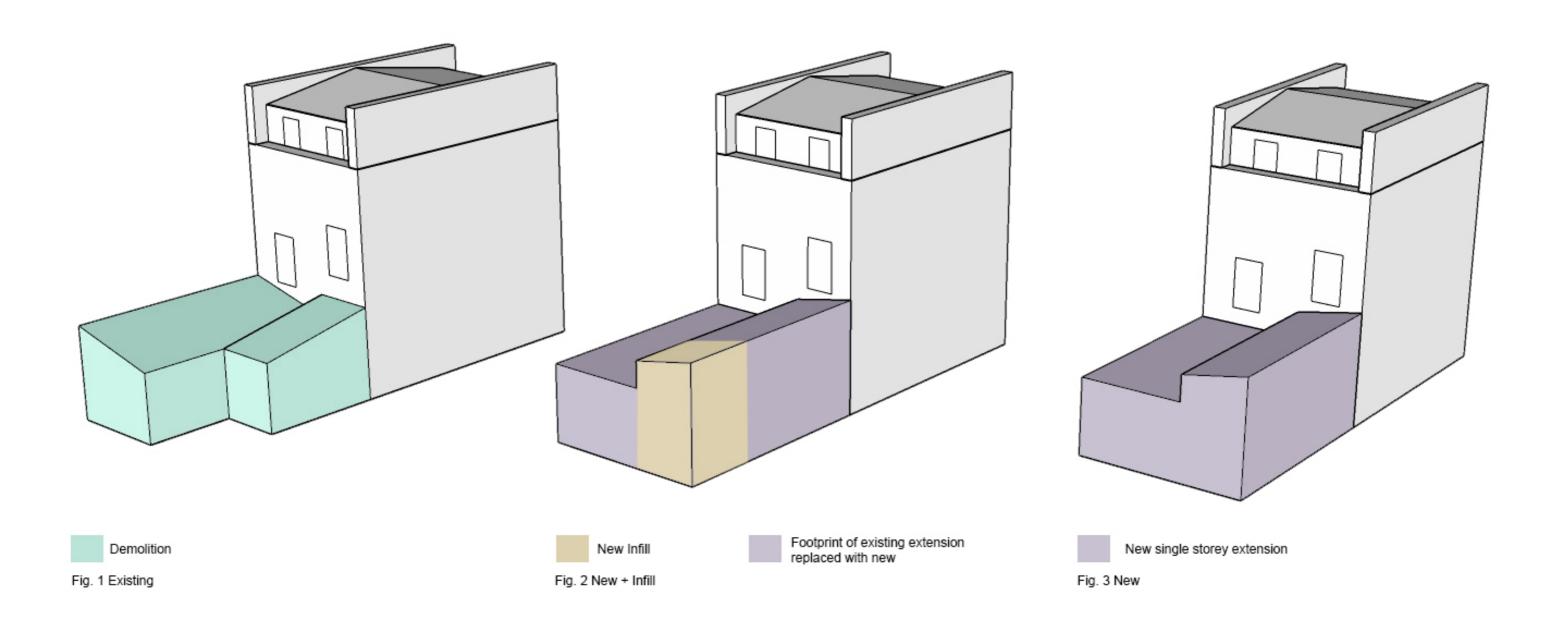

#### **Proposed Works**

The project proposal is for a new single storey extension at the Ground Floor level to replace the existing extension at the same level. The intention is to demolish the existing extension and build a new one also infilling the space at the rear of the existing extension to create a more useful rectangular space. The extension is to have minimal effect on the neighbouring proprieties.

#### Scale and appearance

The appearance of the extension has been designed to respect the existing terraced houses. The scale of the proposal responds to the existing neighbouring extensions at Alma street. The plants around the garden helps to mitigate the overlooking and to create a private space. The material has been carefully considered and to be traditional in appearance and sympathetic to the host building. The new extension is a more useful rectangular space which fits as a note of modernity and elegantly embraces the Victorian style.

#### **DESIGN STATEMENT**

Concept design