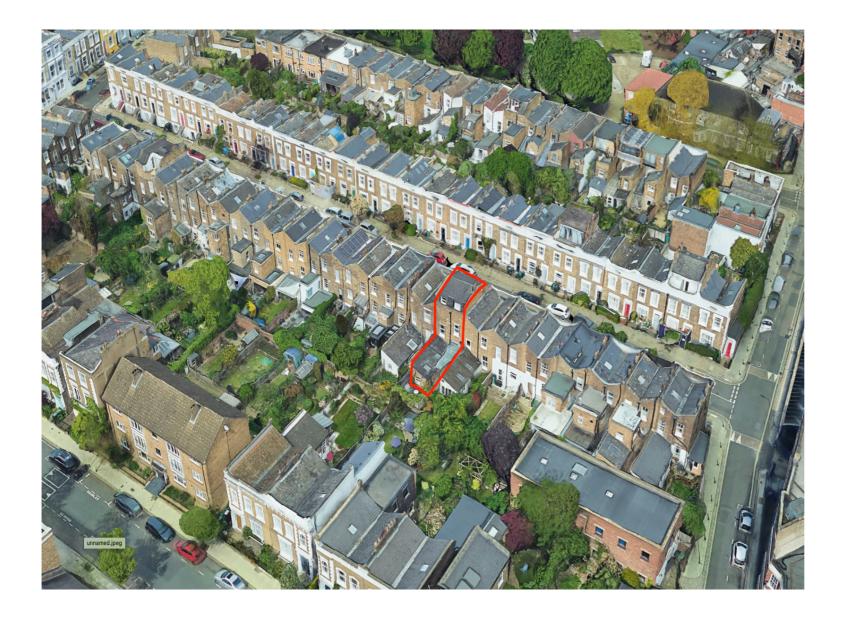

#### **General site context**

The site is located at 8 Alma Steet, NW3 5DJ, between Kentish Town underground station and Kentish Town West train station, falling within the Inkerman Conservation Area. The area is well served by local transport links due its close proximity to Kentish Town which is served by the underground, national rail and numerous bus routes.

#### The site

The site is located in the South West side of Alma Street, near to the intersection with Anglers Lane. The property is a three-storey mid-Victorian terraced five bedroom property split over 3 floors.

## DESIGN STATEMENT

Indicative 3D view

Aerial photo - view from East

Aerial photo - view from West

View from the front of the property

View from the rear of the property