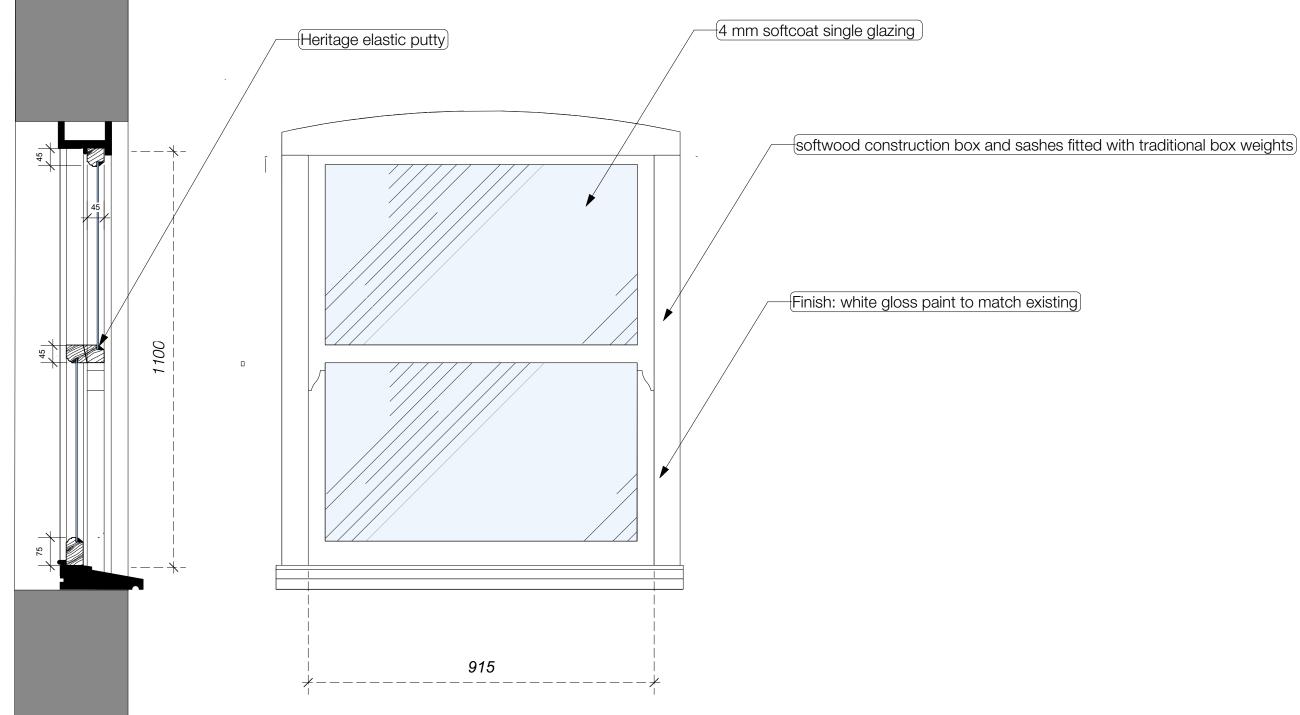

|                         | © Copyright. Do not scale.<br>All dimensions to be checked                                                        | TO BE READ IN CONJUNCTION WITH Appl ref no: 2023/1414/L | drawing no | WR_23_018  | client  | EDELMANN                                               | drawing title<br>Replacement Sa<br>fitted into existin |
|-------------------------|-------------------------------------------------------------------------------------------------------------------|---------------------------------------------------------|------------|------------|---------|--------------------------------------------------------|--------------------------------------------------------|
|                         | on site. All dimensions to be<br>checked by contractor prior to<br>manufacture and<br>commencement of site works. |                                                         | scale      | 1:10 @ A3  | address | <sup>ddress</sup> 19 WELL ROAD<br>HAMPSTEAD<br>NW3 1LH |                                                        |
| Any discrepancies to be | Any discrepancies to be<br>reported to the designer.                                                              |                                                         | date       | 10/05/2023 |         |                                                        |                                                        |